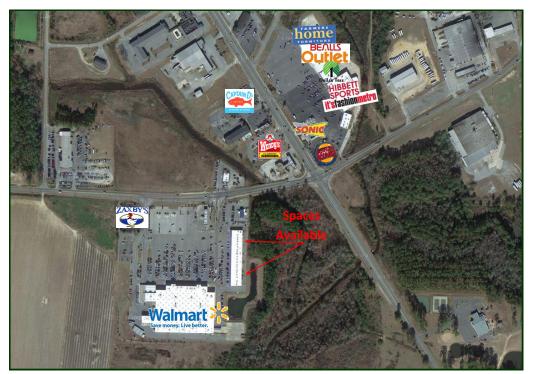

## The Shops at Wal-Mart are:

- In the heart of Fitzgerald's retail market.
- Located on GA Hwy 107, which is the bypass for Fitzgerald.
- Anchored by Wal-Mart Supercenter and other tenants include Cato, Shoe Show, Pizza Hut and Alltel Wireless.
- Close to Industrial Park and large employers.