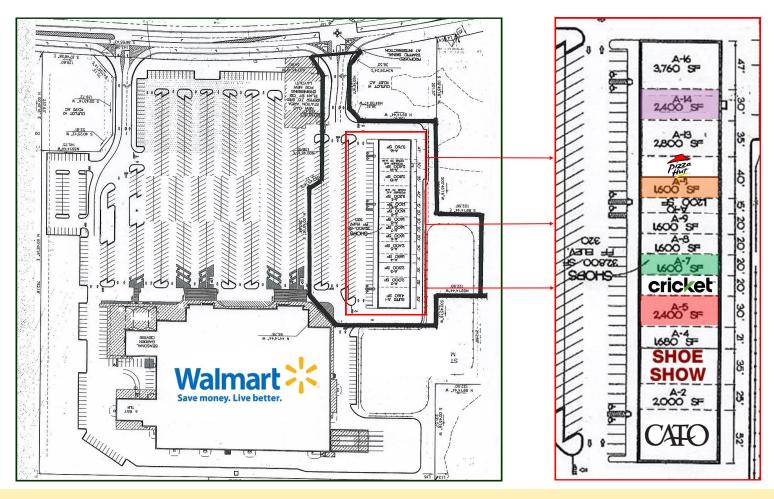

#### **AVAILABLE SPACES:**

- 2 1,600 square feet (20' x 80')
- 2 2,400 square feet (30' x 80')

Please contact our office for additional information.

**The Temples Company** 

PO Box 405 301 Mosley Street (30474) Vidalia, GA 30475 (912) 538-7000

www.thetemplescompany.com

| TENANT ROLL: |       |                     |            |  |  |
|--------------|-------|---------------------|------------|--|--|
| Space        | Suite | Tenant              | Size (s.f) |  |  |
| A-1          | 16    | Cato                | 4,360      |  |  |
| A-2          | 15    | Personal Finance    | 2,000      |  |  |
| A-3          | 14    | Shoe Show           | 2,800      |  |  |
| A-4          | 13    | Vape Shop           | 1,680      |  |  |
| A-5          | 12    | Vacant (04/2024)    | 2,400      |  |  |
| A-6          | 11    | Cricket Wireless    | 1,600      |  |  |
| A-7          | 10    | Vacant              | 1,600      |  |  |
| A-8          | 9     | Nail Spa            | 1,600      |  |  |
| A-9          | 8     | Kobe                | 1,600      |  |  |
| A-10         | 7     | World Finance       | 1,200      |  |  |
| A-11         | 6     | Vacant              | 1,600      |  |  |
| A-12         | 5     | Pizza Hut           | 1,600      |  |  |
| A-13         | 4     | MediaCom            | 2,800      |  |  |
| A-14 & 15    | 2 & 3 | Vacant              | 2,400      |  |  |
| A-16         | 1     | Supermarket Spirits | 3.760      |  |  |

| ASKING LEASE RATE:      |            |            |                      |                        |                                  |
|-------------------------|------------|------------|----------------------|------------------------|----------------------------------|
| Space                   | Size       | Dimensions | Rent Per Square Foot | CAM, Taxes & Insurance | Rent Per Month                   |
| A-5 (Suite 12)          | 2,400 s.f. | 30′ x 80′  | \$12.50              | \$3.48                 | \$2,500.00 + 696.00 = \$3,196.00 |
| A-7 (Suite 10)          | 1,600 s.f. | 20′ x 80′  | \$12.50              | \$3.48                 | \$1,666.67 + 464.00 = \$2,130.67 |
| A-11 (Suite 6)          | 1,600 s.f. | 20′ x 80′  | \$12.50              | \$3.48                 | \$1,666.67 + 464.00 = \$2,130.67 |
| A-14 & 15 (Suite 2 & 3) | 2,400 s.f. | 30′ x 80′  | \$12.50              | \$3.48                 | \$2,500.00 + 696.00 = \$3,196.00 |