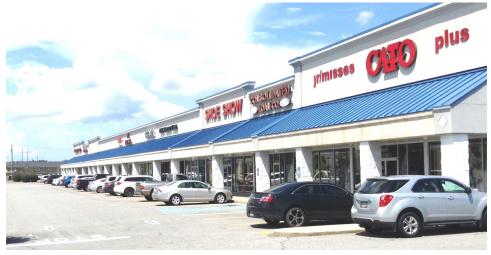

## The Shops at Wal-Mart are:

- In the heart of Fitzgerald's retail market.
- Located on GA Hwy 107, which is the bypass for Fitzgerald.
- Anchored by Wal-Mart Supercenter and other tenants include Cato, Shoe Show, Pizza Hut and Alltel Wireless.
- Close to Industrial Park and large employers.