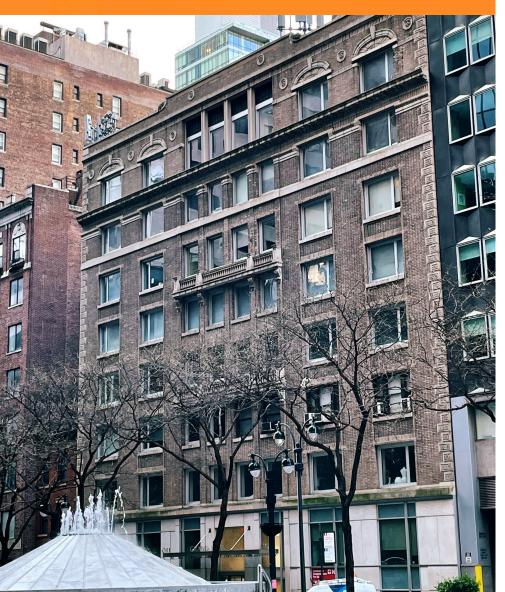

# GRAND PARK

110 EAST 40TH STREET

**COMMERCIAL CONDO FOR SALE** 

- Penthouse 9th floor 5,930 RSF
- ☐ Improvements Completed to Open the Floorplan
- ☐ New Paint and New Connector Covers
- ☐ 4 Offices, Open Space, Pantry, Phone/Meeting Rooms, Up To 30 Seats
- ☐ Windows on 4 sides
- ☐ Newly Renovated Attended Lobby
- ☐ 1 Block From Subways (4, 5, 6, 7, S) and Grand Central Station