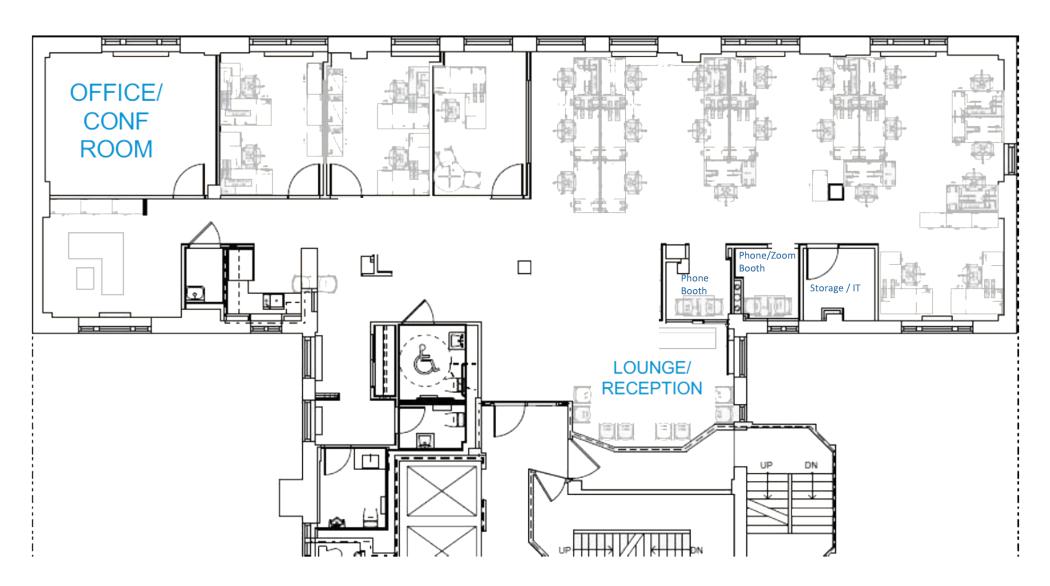

# GRAND PARK

110 EAST 40TH STREET

**COMMERCIAL CONDO FOR SALE** 



- Penthouse 9th floor 5,930 RSF
- ☐ Improvements Completed to Open the Floorplan
- ☐ New Paint and New Connector Covers
- ☐ 4 Offices, Open Space, Pantry, Phone/Meeting Rooms, Up To 30 Seats
- ☐ Windows on 4 sides
- ☐ Newly Renovated Attended Lobby
- ☐ 1 Block From Subways (4, 5, 6, 7, S) and Grand Central Station







### **FLOOR PLAN**

## **5,930 SF** (DIVISIBLE)

### **EAST 40TH STREET**



#### **LISA ANN POLLAKOWSKI**

Exec. Managing Director 646.723.4013 Ipollakowski@lee-associates.com All information supplied is from sources deemed reliable and is furnished subject to errors, omissions, modifications, removal of the listing for sale or lease, and to any listing conditions, including the rates and manner of payment of commissions for particular offerings imposed by principals or agreed by this Company, the terms of which are available to principals or duly licensed brokers. Any square footage dimensions set forth are approximate.