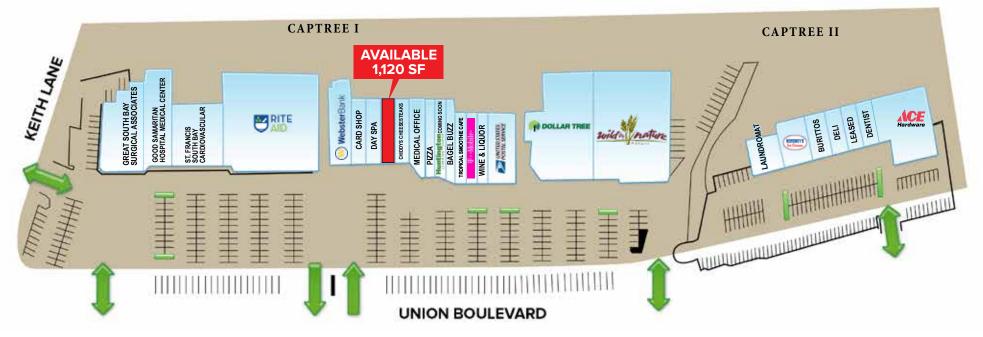

#### PROPERTY INFORMATION:

SIZES AVAILABLE: 1,120 SF - RETAIL

1.120 SF: ± 14' x 80' **DIMENSIONS:** 

**ASKING RENT: UPON REQUEST** 

**AVAILABILITY: IMMEDIATE** 

**COMMENTS:** 

PROPERTY CONNECTED TO SEWERS

STRONG CO-TENANCY