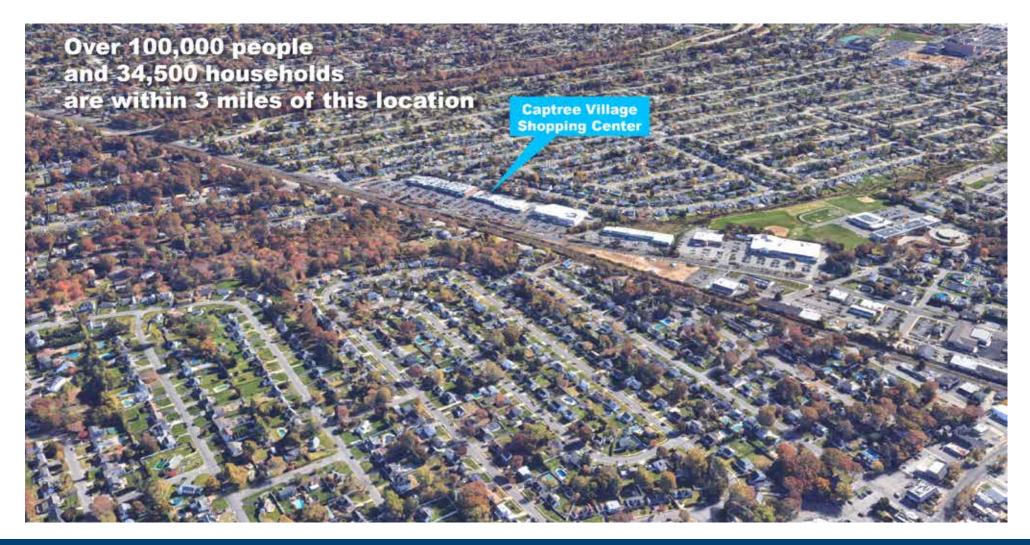

DENSELY POPULATED AREA WITH EXCELLENT

**DEMOGRAPHICS** 

#### JOIN:

...AND MANY MORE

| POPULATION        | 14,968    | 101,210   | 256,770   |
|-------------------|-----------|-----------|-----------|
| HOUSEHOLDS        | 4,998     | 35,108    | 84,007    |
| AVERAGE HH INCOME | \$119,925 | \$115,004 | \$105,794 |