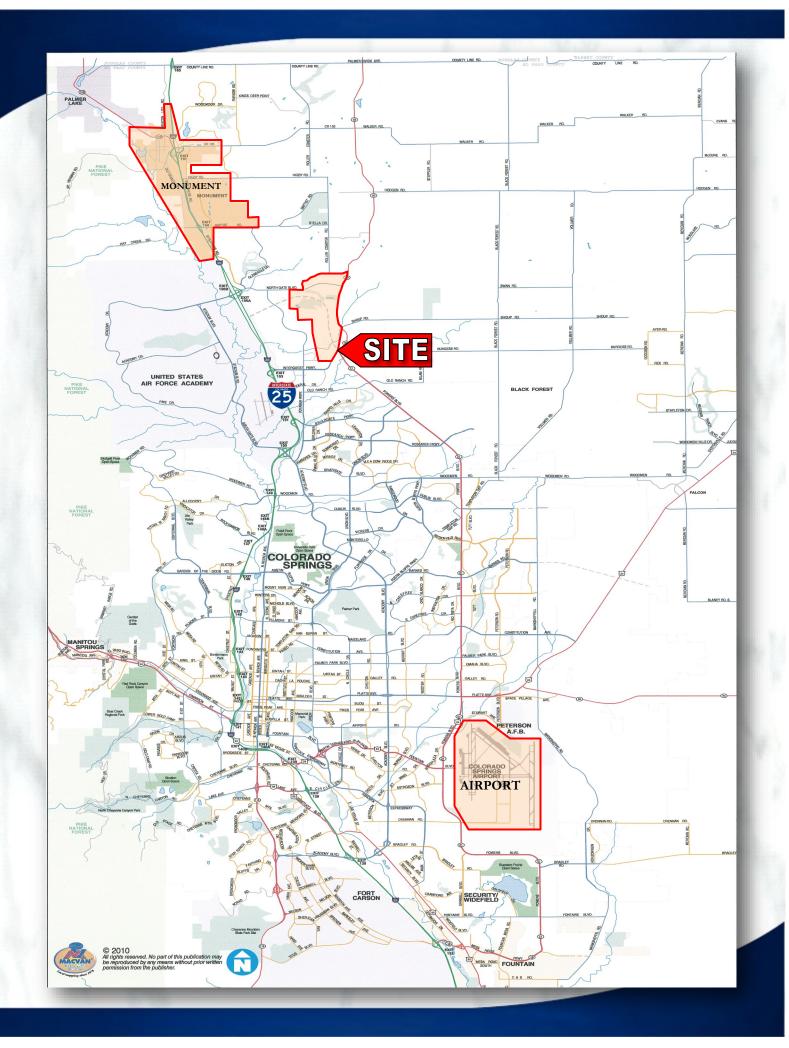

## COMMERCIAL LAND FOR SALE IN FLYING HORSE

STATE HWY 83 & FUTURE POWERS BLVD

• PARCEL 17: 46 ACRES

• PARCEL PRICE: \$10,018,800 (\$5/SF)

Flying Horse Trade Area
POPULATION AVG HOUSEHOLD INCOME
91,437 \$129,417

STRATEGICALLY LOCATED AT THE INTERSECTION OF STATE HWY 83 & POWERS BLVD, THIS IS ONE OF THE LAST REMAINING LARGE-ACREAGE COMMERCIAL TRACTS ALONG THE POWERS BLVD CORRIDOR. IDEALLY-SUITED FOR AN ANCHORED RETAIL CENTER OR HIGH-QUALITY, MIXED-USE DEVELOPMENT. ONLY 5 MINUTES FROM I-25, EASY ACCESS TO ALL PARTS OF COLORADO SPRINGS, WITH SUPERIOR INCOME DEMOGRAPHIC. CAN BE COMBINED WITH ADJOINING FLYING HORSE PARCELS FOR 85 TOTAL ACRES.