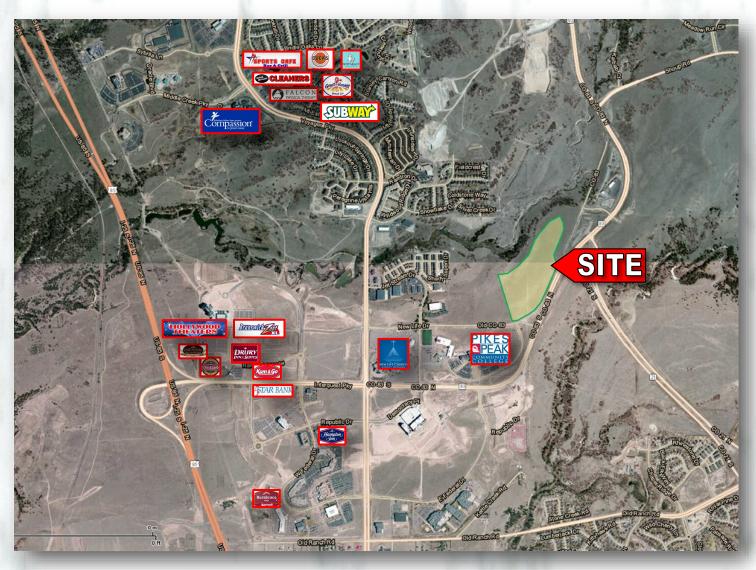

## COMMERCIAL LAND FOR SALE IN FLYING HORSE

STATE HWY 83 & FUTURE POWERS BLVD

• PARCEL 17: 46 ACRES

• PARCEL PRICE: \$10,018,800 (\$5/SF)

Flying Horse Trade Area
POPULATION AVG HOUSEHOLD INCOME
91,437 \$129,417

STRATEGICALLY LOCATED AT THE INTERSECTION OF STATE HWY 83 & POWERS BLVD, THIS IS ONE OF THE LAST REMAINING LARGE-ACREAGE COMMERCIAL TRACTS ALONG THE POWERS BLVD CORRIDOR. IDEALLY-SUITED FOR AN ANCHORED RETAIL CENTER OR HIGH-QUALITY, MIXED-USE DEVELOPMENT. ONLY 5 MINUTES FROM I-25, EASY ACCESS TO ALL PARTS OF COLORADO SPRINGS, WITH SUPERIOR INCOME DEMOGRAPHIC. CAN BE COMBINED WITH ADJOINING FLYING HORSE PARCELS FOR 85 TOTAL ACRES.