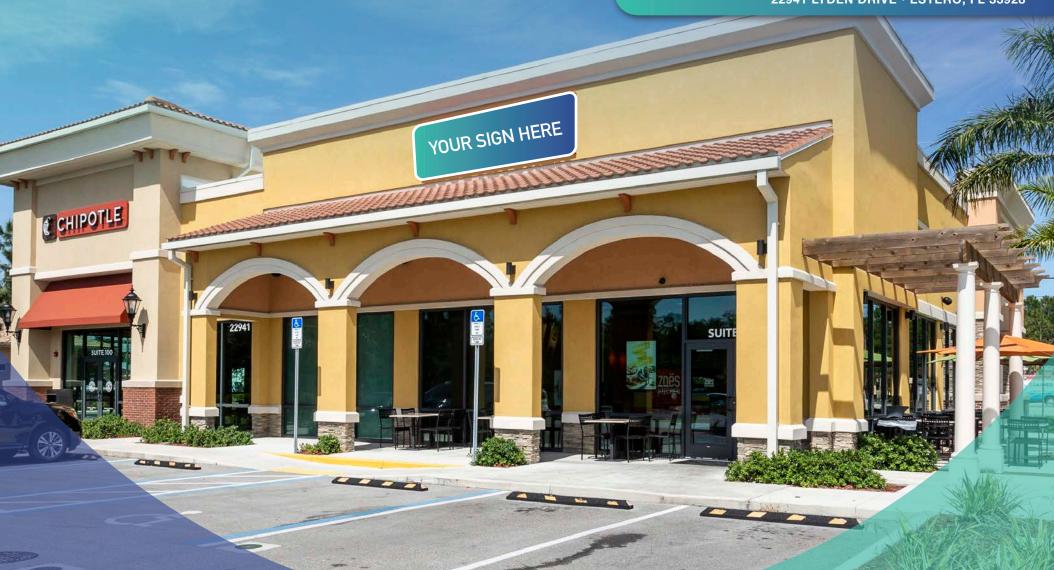

# TCG EXCEPTIONAL 2<sup>ND</sup> GEN RESTAURANT OPPORTUNITY

FOR LEASE · FRONTING US 41 & COCONUT POINT 22941 LYDEN DRIVE · ESTERO, FL 33928

CONTACT US:

### PROPERTY FEATURES

| PRICE     | CALL FOR DETAILS                                                                                                                                 |  |  |
|-----------|--------------------------------------------------------------------------------------------------------------------------------------------------|--|--|
| AVAILABLE | <b>TOTAL:</b> 3,232± SF plus patio<br>Interior: 3,232± SF<br>Patio: Up to 500 SF                                                                 |  |  |
| LOCATION  | The subject site is located just North of Coconut Rd on the West side of US 41, next to Truist Bank and across from Coconut Point in Estero, FL. |  |  |