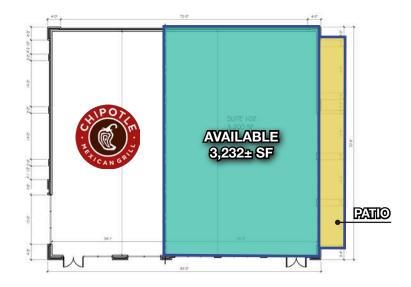

### PROPERTY FEATURES

| PRICE     | CALL FOR DETAILS                                                                                                                                 |  |  |
|-----------|--------------------------------------------------------------------------------------------------------------------------------------------------|--|--|
| AVAILABLE | <b>TOTAL:</b> 3,232± SF plus patio<br>Interior: 3,232± SF<br>Patio: Up to 500 SF                                                                 |  |  |
| LOCATION  | The subject site is located just North of Coconut Rd on the West side of US 41, next to Truist Bank and across from Coconut Point in Estero, FL. |  |  |

## **2ND GEN RESTAURANT OPPORTUNITY**

FOR LEASE • FRONTING US 41 & COCONUT POINT 22941 LYDEN DRIVE • ESTERO, FL 33928

ENTRANCE

PATI0

FRONT OF HOUSE

BACK DINING ROOM

KITCHEN & HOOD