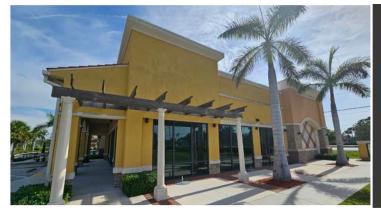

# TCG EXCEPTIONAL 2<sup>ND</sup> GEN RESTAURANT OPPORTUNITY

FOR LEASE · FRONTING US 41 & COCONUT POINT 22941 LYDEN DRIVE · ESTERO, FL 33928

CONTACT US:

### PROPERTY FEATURES

| PRICE     | CALL FOR DETAILS                                                                                                                                 |  |  |
|-----------|--------------------------------------------------------------------------------------------------------------------------------------------------|--|--|
| AVAILABLE | <b>TOTAL:</b> 3,232± SF plus patio<br>Interior: 3,232± SF<br>Patio: Up to 500 SF                                                                 |  |  |
| LOCATION  | The subject site is located just North of Coconut Rd on the West side of US 41, next to Truist Bank and across from Coconut Point in Estero, FL. |  |  |