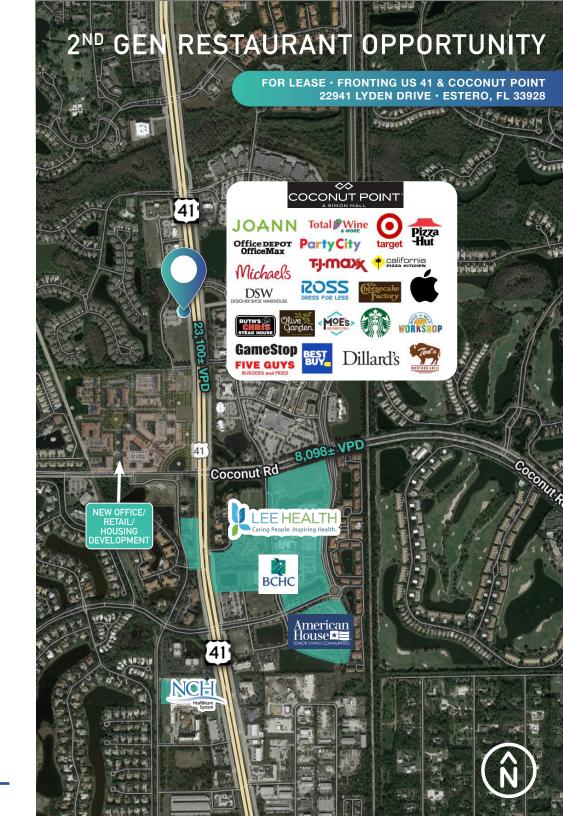

### PROPERTY FEATURES

| PRICE     | CALL FOR DETAILS                                                                                                                                 |  |  |
|-----------|--------------------------------------------------------------------------------------------------------------------------------------------------|--|--|
| AVAILABLE | <b>TOTAL:</b> 3,232± SF plus patio<br>Interior: 3,232± SF<br>Patio: Up to 500 SF                                                                 |  |  |
| LOCATION  | The subject site is located just North of Coconut Rd on the West side of US 41, next to Truist Bank and across from Coconut Point in Estero, FL. |  |  |

#### 2023 **DEMOGRAPHICS** COCONUT TRACE

| 00001 |                    | 1 MILE    | 3 MILE    | 5 MILE    |
|-------|--------------------|-----------|-----------|-----------|
|       | AVERAGE H.H INCOME | \$169,281 | \$134,858 | \$131,708 |
| Î     | POPULATION         | 5,837     | 35,855    | 92,634    |
|       | EMPLOYMENT DENSITY | 4,600     | 17,604    | 31,072    |