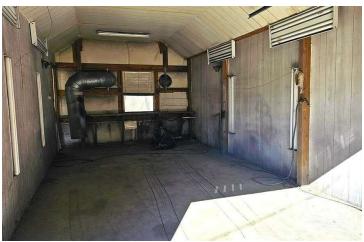

## **Building Photos**

#### **PROPERTY OVERVIEW**

Versatile 1,500 SF former auto body shop with 4 spacious bays, including dedicated areas for a wash room and a pain t room, making it ideal for automotive or other service-based businesses. This property features an office space for administrative needs and a convenient carport. Water and sewer connections are readily available, offering added utility for diverse operational requirements. Excellent potential for businesses seeking a functional space.

#### PROPERTY HIGHLIGHTS

- 1,500 SF former auto body shop, ideal for service-based business
- Four spacious bays, one used as a wash room and one as a paint room
- · Office space
- Carport with water and sewer available
- Perfect for automotive or other service industries