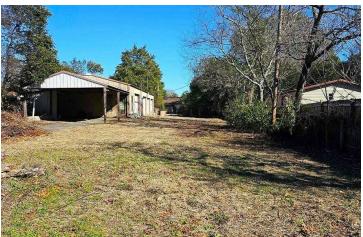

## **Building Photos**

#### **PROPERTY OVERVIEW**

Versatile 1,500 SF former auto body shop with 4 spacious bays, including dedicated areas for a wash room and a pain t room, making it ideal for automotive or other service-based businesses. This property features an office space for administrative needs and a convenient carport. Water and sewer connections are readily available, offering added utility for diverse operational requirements. Excellent potential for businesses seeking a functional space.

#### PROPERTY HIGHLIGHTS

- 1,500 SF former auto body shop, ideal for service-based business
- Four spacious bays, one used as a wash room and one as a paint room
- · Office space
- Carport with water and sewer available
- Perfect for automotive or other service industries