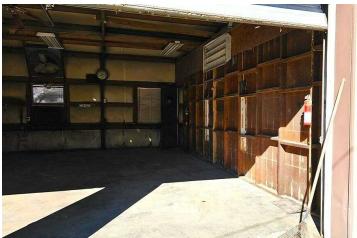

Versatile 1,500 SF former auto body shop with 4 spacious bays, including dedicated areas for a wash room and a pain t room, making it ideal for automotive or other service-based businesses. This property features an office space for administrative needs and a convenient carport. Water and sewer connections are readily available, offering added utility for diverse operational requirements. Excellent potential for businesses seeking a functional space.

#### PROPERTY HIGHLIGHTS

- 1,500 SF former auto body shop, ideal for service-based business
- Four spacious bays, one used as a wash room and one as a paint room
- · Office space
- Carport with water and sewer available
- Perfect for automotive or other service industries





## **Building Photos**















### **Interior Photos**



















## Location Map







# Demographics Map & Report



| POPULATION           | 0.3 MILES | 0.5 MILES | 1 MILE |
|----------------------|-----------|-----------|--------|
| Total Population     | 704       | 1,964     | 6,019  |
| Average Age          | 41        | 41        | 41     |
| Average Age (Male)   | 40        | 40        | 40     |
| Average Age (Female) | 42        | 42        | 43     |

| HOUSEHOLDS & INCOME | 0.3 MILES | 0.5 MILES | 1 MILE    |
|---------------------|-----------|-----------|-----------|
| Total Households    | 330       | 915       | 2,743     |
| # of Persons per HH | 2.1       | 2.1       | 2.2       |
| Average HH Income   | \$58,598  | \$59,522  | \$62,858  |
| Average House Value | \$243,011 | \$233,158 | \$200,679 |

Demographics data de