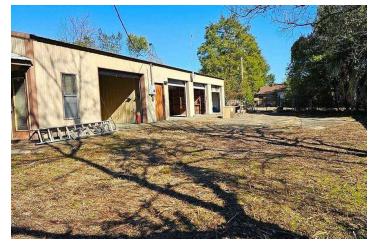

## **Building Photos**

#### **PROPERTY OVERVIEW**

Versatile 1,500 SF former auto body shop with 4 spacious bays, including dedicated areas for a wash room and a pain t room, making it ideal for automotive or other service-based businesses. This property features an office space for administrative needs and a convenient carport. Water and sewer connections are readily available, offering added utility for diverse operational requirements. Excellent potential for businesses seeking a functional space.

#### PROPERTY HIGHLIGHTS

- 1,500 SF former auto body shop, ideal for service-based business
- Four spacious bays, one used as a wash room and one as a paint room
- · Office space
- Carport with water and sewer available
- Perfect for automotive or other service industries