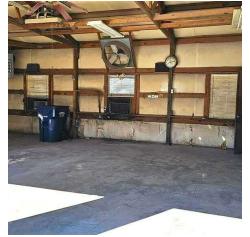

atile 1,500 SF former auto body shop with 4 spacious bays, including dedicated areas for a wash room and a pain t room, making it ideal for automotive or other service-based businesses. This property features an office space for administrative needs and a convenient carport. Water and sewer connections are readily available, offering added utility for diverse operational requirements. Excellent potential for businesses seeking a functional space.

#### PROPERTY HIGHLIGHTS

- 1,500 SF former auto body shop, ideal for service-based business
- Four spacious bays, one used as a wash room and one as a paint room
- · Office space
- Carport with water and sewer available
- Perfect for automotive or other service industries





## **Building Photos**















### **Interior Photos**



















## Location Map







# Demographics Map & Report



| POPULATION           | 0.3 MILES | 0.5 MILES | 1 MILE |
|----------------------|-----------|-----------|--------|
| Total Population     | 704       | 1,964     | 6,019  |
| Average Age          | 41        | 41        | 41     |
| Average Age (Male)   | 40        | 40        | 40     |
| Average Age (Female) | 42        | 42        | 43     |

| HOUSEHOLDS & INCOME | 0.3 MILES | 0.5 MILES | 1 MILE    |
|---------------------|-----------|-----------|-----------|
| Total Households    | 330       | 915       | 2,743     |
| # of Persons per HH | 2.1       | 2.1       | 2.2       |
| Average HH Income   | \$58,598  | \$59,522  | \$62,858  |
| Average House Value | \$243,011 | \$233,158 | \$200,679 |

Demographics data derive