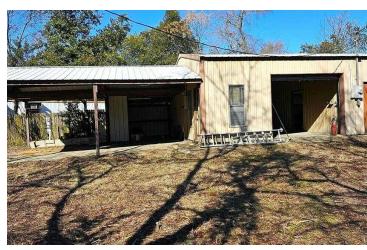

## **Building Photos**

#### **PROPERTY OVERVIEW**

Versatile 1,500 SF former auto body shop with 4 spacious bays, including dedicated areas for a wash room and a pain t room, making it ideal for automotive or other service-based businesses. This property features an office space for administrative needs and a convenient carport. Water and sewer connections are readily available, offering added utility for diverse operational requirements. Excellent potential for businesses seeking a functional space.

#### PROPERTY HIGHLIGHTS

- 1,500 SF former auto body shop, ideal for service-based business
- Four spacious bays, one used as a wash room and one as a paint room
- · Office space
- Carport with water and sewer available
- Perfect for automotive or other service industries