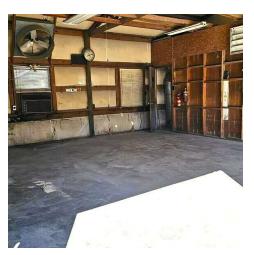

ile 1,500 SF former auto body shop with 4 spacious bays, including dedicated areas for a wash room and a pain t room, making it ideal for automotive or other service-based businesses. This property features an office space for administrative needs and a convenient carport. Water and sewer connections are readily available, offering added utility for diverse operational requirements. Excellent potential for businesses seeking a functional space.

#### PROPERTY HIGHLIGHTS

- 1,500 SF former auto body shop, ideal for service-based business
- Four spacious bays, one used as a wash room and one as a paint room
- · Office space
- Carport with water and sewer available
- Perfect for automotive or other service industries





## **Building Photos**















### **Interior Photos**



















## Location Map







# Demographics Map & Report



| POPULATION           | 0.3 MILES | 0.5 MILES | 1 MILE |
|----------------------|-----------|-----------|--------|
| Total Population     | 704       | 1,964     | 6,019  |
| Average Age          | 41        | 41        | 41     |
| Average Age (Male)   | 40        | 40        | 40     |
| Average Age (Female) | 42        | 42        | 43     |

| HOUSEHOLDS & INCOME | 0.3 MILES | 0.5 MILES | 1 MILE    |
|---------------------|-----------|-----------|-----------|
| Total Households    | 330       | 915       | 2,743     |
| # of Persons per HH | 2.1       | 2.1       | 2.2       |
| Average HH Income   | \$58,598  | \$59,522  | \$62,858  |
| Average House Value | \$243,011 | \$233,158 | \$200,679 |

Demographics data derived