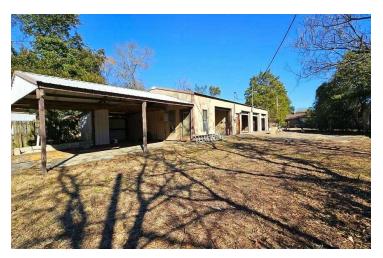

## **Building Photos**

#### **PROPERTY OVERVIEW**

Versatile 1,500 SF former auto body shop with 4 spacious bays, including dedicated areas for a wash room and a pain t room, making it ideal for automotive or other service-based businesses. This property features an office space for administrative needs and a convenient carport. Water and sewer connections are readily available, offering added utility for diverse operational requirements. Excellent potential for businesses seeking a functional space.

#### PROPERTY HIGHLIGHTS

- 1,500 SF former auto body shop, ideal for service-based business
- Four spacious bays, one used as a wash room and one as a paint room
- · Office space
- Carport with water and sewer available
- Perfect for automotive or other service industries