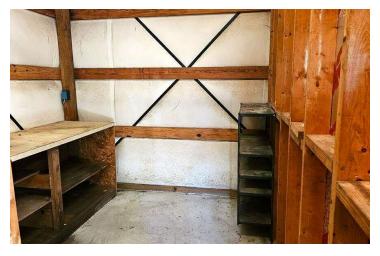

### **Interior Photos**

#### **PROPERTY OVERVIEW**

Versatile 1,500 SF former auto body shop with 4 spacious bays, including dedicated areas for a wash room and a pain t room, making it ideal for automotive or other service-based businesses. This property features an office space for administrative needs and a convenient carport. Water and sewer connections are readily available, offering added utility for diverse operational requirements. Excellent potential for businesses seeking a functional space.

#### PROPERTY HIGHLIGHTS

- 1,500 SF former auto body shop, ideal for service-based business
- Four spacious bays, one used as a wash room and one as a paint room
- · Office space
- Carport with water and sewer available
- Perfect for automotive or other service industries