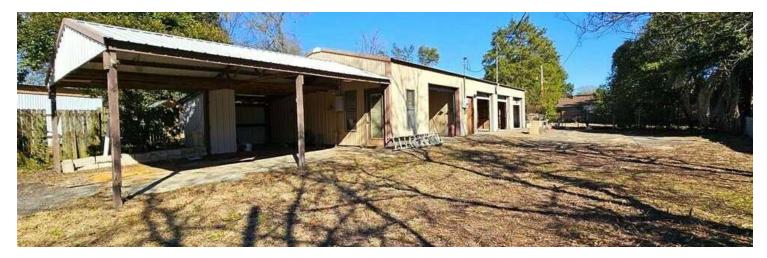

## **Building Photos**

#### **PROPERTY OVERVIEW**

Versatile 1,500 SF former auto body shop with 4 spacious bays, including dedicated areas for a wash room and a pain t room, making it ideal for automotive or other service-based businesses. This property features an office space for administrative needs and a convenient carport. Water and sewer connections are readily available, offering added utility for diverse operational requirements. Excellent potential for businesses seeking a functional space.

#### PROPERTY HIGHLIGHTS

- 1,500 SF former auto body shop, ideal for service-based business
- Four spacious bays, one used as a wash room and one as a paint room
- · Office space
- Carport with water and sewer available
- Perfect for automotive or other service industries