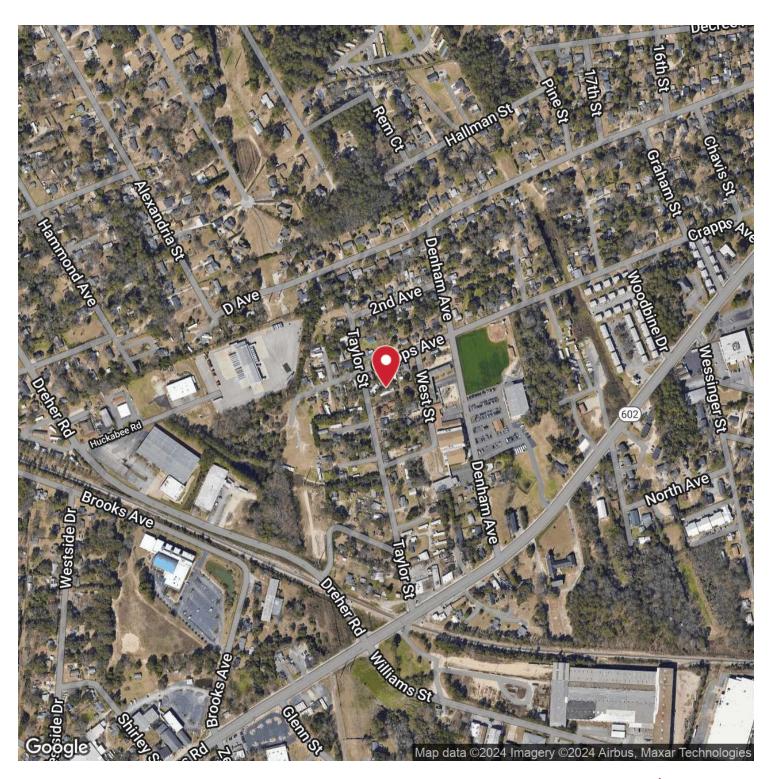

dy shop with 4 spacious bays, including dedicated areas for a wash room and a pain t room, making it ideal for automotive or other service-based businesses. This property features an office space for administrative needs and a convenient carport. Water and sewer connections are readily available, offering added utility for diverse operational requirements. Excellent potential for businesses seeking a functional space.

#### PROPERTY HIGHLIGHTS

- 1,500 SF former auto body shop, ideal for service-based business
- Four spacious bays, one used as a wash room and one as a paint room
- · Office space
- Carport with water and sewer available
- Perfect for automotive or other service industries





## **Building Photos**















### **Interior Photos**



















## Location Map







# Demographics Map & Report



| POPULATION           | 0.3 MILES | 0.5 MILES | 1 MILE |
|----------------------|-----------|-----------|--------|
| Total Population     | 704       | 1,964     | 6,019  |
| Average Age          | 41        | 41        | 41     |
| Average Age (Male)   | 40        | 40        | 40     |
| Average Age (Female) | 42        | 42        | 43     |

| HOUSEHOLDS & INCOME | 0.3 MILES | 0.5 MILES | 1 MILE    |
|---------------------|-----------|-----------|-----------|
| Total Households    | 330       | 915       | 2,743     |
| # of Persons per HH | 2.1       | 2.1       | 2.2       |
| Average HH Income   | \$58,598  | \$59,522  | \$62,858  |
| Average House Value | \$243,011 | \$233,158 | \$200,679 |

Demographics data derived from AlphaMap