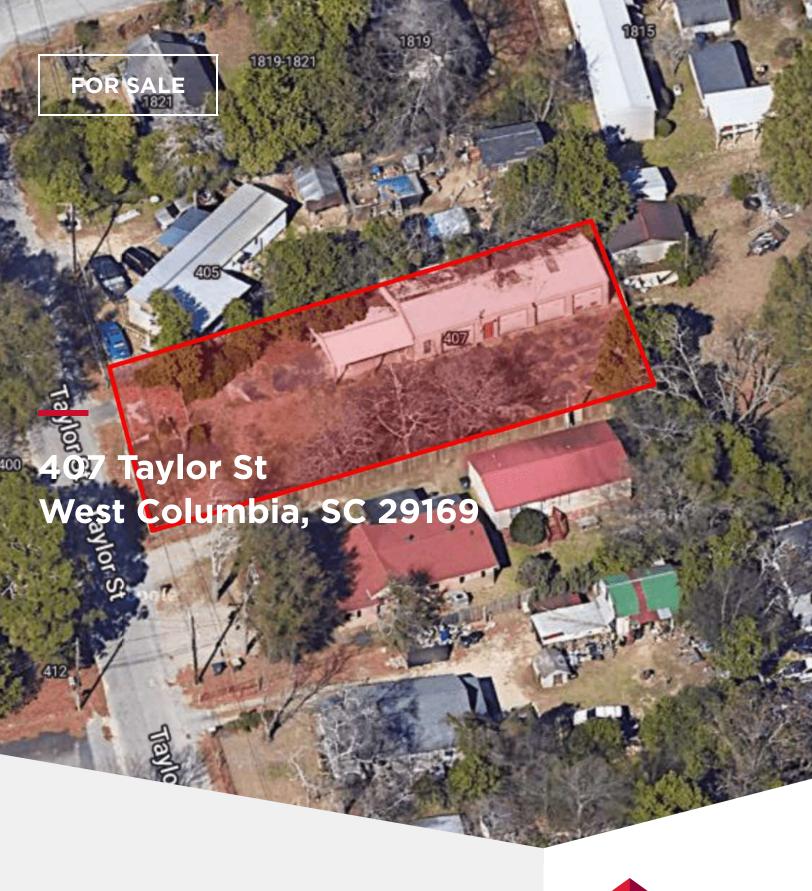

**DAVID BROCK** 

803.312.1908

REALTOR1691@GMAIL.COM



### **Executive Summary**



| Sale Price | \$210,000 |
|------------|-----------|
| Sale Price | \$210,0   |

### OFFERING SUMMARY

| Building Size: | 1,500 SF   |
|----------------|------------|
| Lot Size:      | 0.22 Acres |
| Price / SF:    | \$140.00   |
| Year Built:    | 1985       |
| Zoning:        | RD         |

#### **PROPERTY OVERVIEW**

Versatile 1,500 SF former auto body shop with 4 spacious bays, including dedicated areas for a wash room and a pain t room, making it ideal for automotive or other service-based businesses. This property features an office space for administrative needs and a convenient carport. Water and sewer connections are readily available, offering added utility for diverse operational requireme