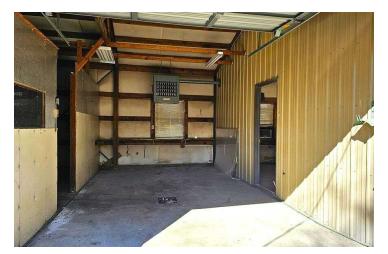

### **Interior Photos**

#### **PROPERTY OVERVIEW**

Versatile 1,500 SF former auto body shop with 4 spacious bays, including dedicated areas for a wash room and a pain t room, making it ideal for automotive or other service-based businesses. This property features an office space for administrative needs and a convenient carport. Water and sewer connections are readily available, offering added utility for diverse operational requirements. Excellent potential for businesses seeking a functional space.

#### PROPERTY HIGHLIGHTS

- 1,500 SF former auto body shop, ideal for service-based business
- Four spacious bays, one used as a wash room and one as a paint room
- · Office space
- Carport with water and sewer available
- Perfect for automotive or other service industries