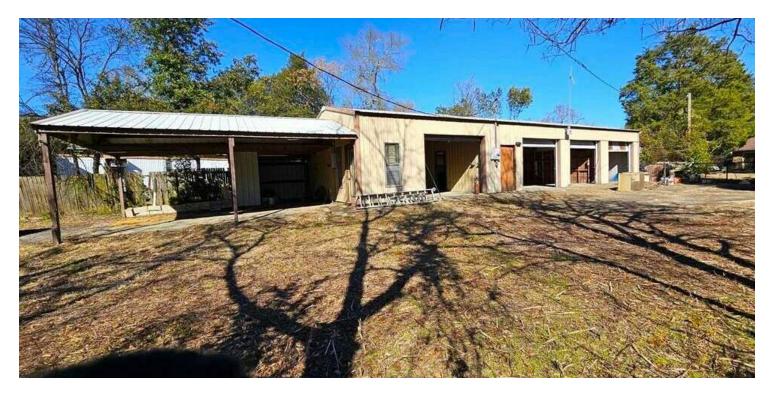

## **Building Photos**

#### **PROPERTY OVERVIEW**

Versatile 1,500 SF former auto body shop with 4 spacious bays, including dedicated areas for a wash room and a pain t room, making it ideal for automotive or other service-based businesses. This property features an office space for administrative needs and a convenient carport. Water and sewer connections are readily available, offering added utility for diverse operational requirements. Excellent potential for businesses seeking a functional space.

#### PROPERTY HIGHLIGHTS

- 1,500 SF former auto body shop, ideal for service-based business
- Four spacious bays, one used as a wash room and one as a paint room
- · Office space
- Carport with water and sewer available
- Perfect for automotive or other service industries