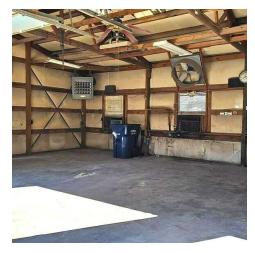

rsatile 1,500 SF former auto body shop with 4 spacious bays, including dedicated areas for a wash room and a pain t room, making it ideal for automotive or other service-based businesses. This property features an office space for administrative needs and a convenient carport. Water and sewer connections are readily available, offering added utility for diverse operational requirements. Excellent potential for businesses seeking a functional space.

#### PROPERTY HIGHLIGHTS

- 1,500 SF former auto body shop, ideal for service-based business
- Four spacious bays, one used as a wash room and one as a paint room
- · Office space
- Carport with water and sewer available
- Perfect for automotive or other service industries





## **Building Photos**















### **Interior Photos**



















## Location Map







# Demographics Map & Report



| POPULATION           | 0.3 MILES | 0.5 MILES | 1 MILE |
|----------------------|-----------|-----------|--------|
| Total Population     | 704       | 1,964     | 6,019  |
| Average Age          | 41        | 41        | 41     |
| Average Age (Male)   | 40        | 40        | 40     |
| Average Age (Female) | 42        | 42        | 43     |

| HOUSEHOLDS & INCOME | 0.3 MILES | 0.5 MILES | 1 MILE    |
|---------------------|-----------|-----------|-----------|
| Total Households    | 330       | 915       | 2,743     |
| # of Persons per HH | 2.1       | 2.1       | 2.2       |
| Average HH Income   | \$58,598  | \$59,522  | \$62,858  |
| Average House Value | \$243,011 | \$233,158 | \$200,679 |

Demographics data deri