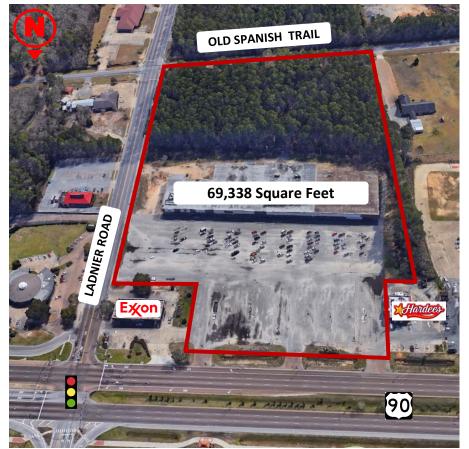

# **GAUTIER SHOPPING CENTER - FOR SALE**

U.S. HWY 90 WEST AT LADNIER ROAD I GAUTIER, MS

Property for sale is indicated within the red border

#### Site Facts

- 69,338 Square Feet Building Total GLA
- 13.85 Acres Land
- 379 Parking Spaces
- 37,000 Vehicles Per Day Traffic U.S. Hwy 90 West
- Traffic Light at U.S. Hwy 90 West and Ladnier Road
- Sales Price: Please Contact Howard Jones, (251) 345-1235