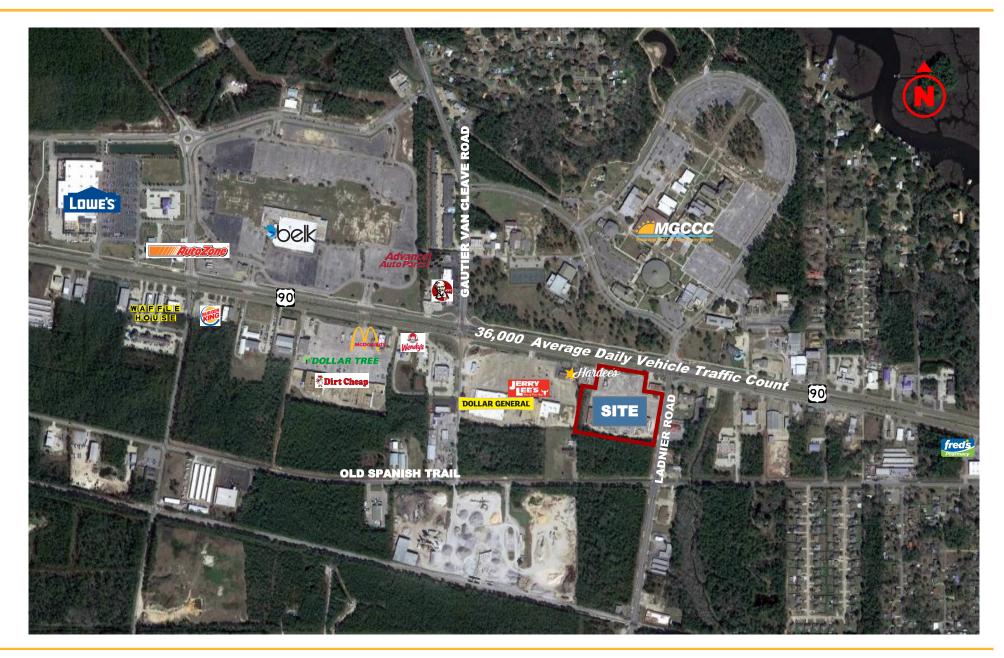

### Gautier, MS Area Retailers & Businesses

Lowe's Home Improvement

Belk

Mississippi Gulf Coast Community College - Gautier Campus

Walgreens

Dollar Tree

Harbor Freight Tools

McDonald's

Wendy's

KFC

Fred's

The Mitchell Company - A Real Estate Company Seven Decades In The Making. Since 1948, development, leasing, management and investment throughout the Southeast.

Site: Gautier Shopping Center on the Southwest Corner of US Highway 90 and Ladnier Road in Gautier, Mississippi Aerial Map: US Highway 90 Retail Corridor, Gautier, Mississippi