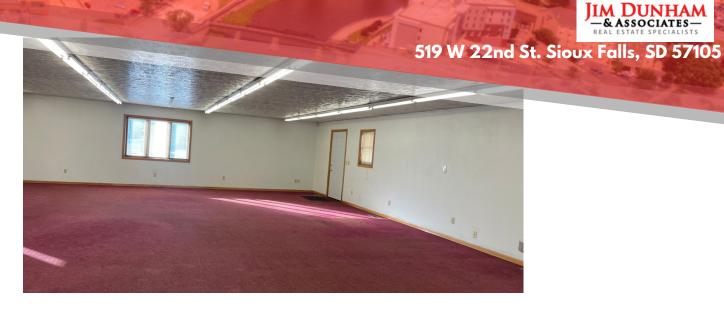

de open retail/office setting with endless opportunities! Easy to add additional offices or leave open for retail sale floor.

Exterior garage bays are available at an additional cost.

#### PROPERTY HIGHLIGHTS

- Signage available on free-standing pole sign as well as building signage.
- Great Exposure! Daily traffic count of 25,300 vehicles per day.
- Located near the signaled intersection of East 10th Street & Bahnson Avenue.
- Tenant Improvement Allowance negotiable
- Zoned: C-2
- Size: 2,467 square feet
- Ample on-site parking
- 🗣 Gross lease plus utilities

### NEIGHBORS: Applebees, Alpine

Applebees, Alpine Lounge, Starbucks, HyVee, Fly Boy Donuts and several other businesses

Information herein deemed reliable, but not guaranteed











The JDA Way



## **PROPERTY PHOTOS**