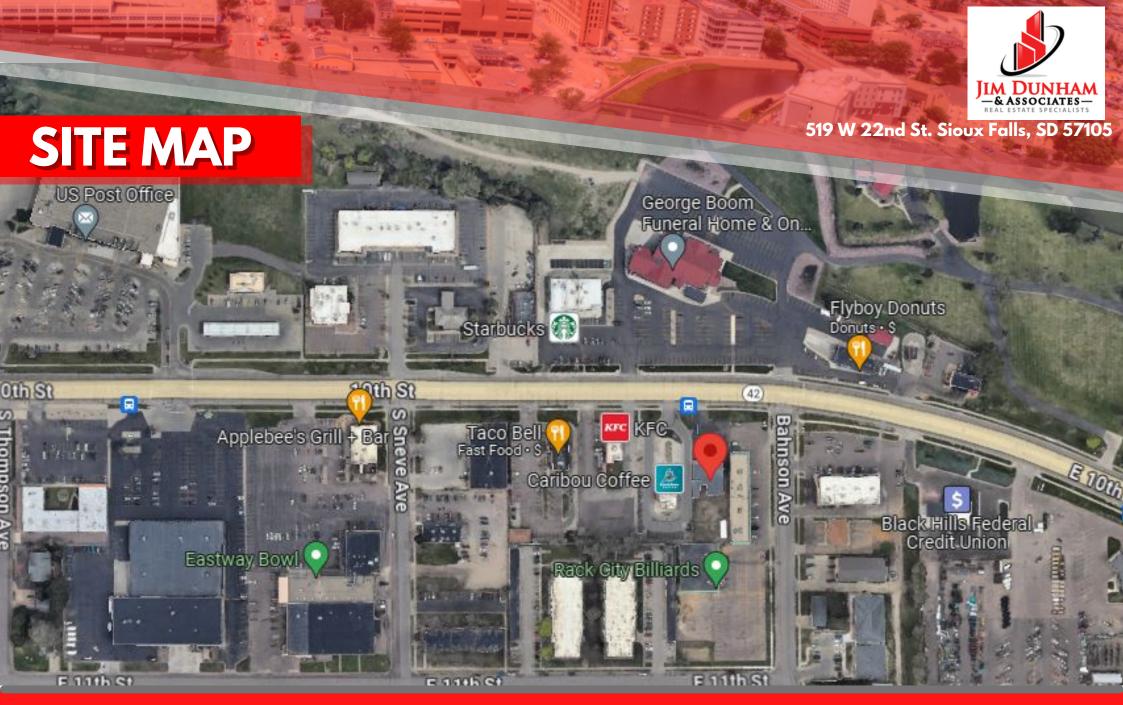

### NEIGHBORS: Applebees, Alpine

Applebees, Alpine Lounge, Starbucks, HyVee, Fly Boy Donuts and several other businesses

Information herein deemed reliable, but not guaranteed

The JDA Way