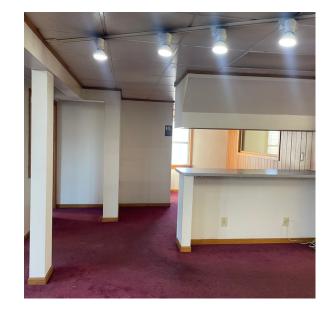

Wide open retail/office setting with endless opportunities! Easy to add additional offices or leave open for retail sale floor.

Exterior garage bays are available at an additional cost.

#### PROPERTY HIGHLIGHTS

- Signage available on free-standing pole sign as well as building signage.
- Great Exposure! Daily traffic count of 25,300 vehicles per day.
- Located near the signaled intersection of East 10th Street & Bahnson Avenue.
- Tenant Improvement Allowance negotiable
- Zoned: C-2
- Size: 2,467 square feet
- Ample on-site parking
- 🗣 Gross lease plus utilities

### NEIGHBORS: Applebees, Alpine

Applebees, Alpine Lounge, Starbucks, HyVee, Fly Boy Donuts and several other businesses

Information herein deemed reliable, but not guaranteed











The JDA Way



## **PROPERTY PHOTOS**