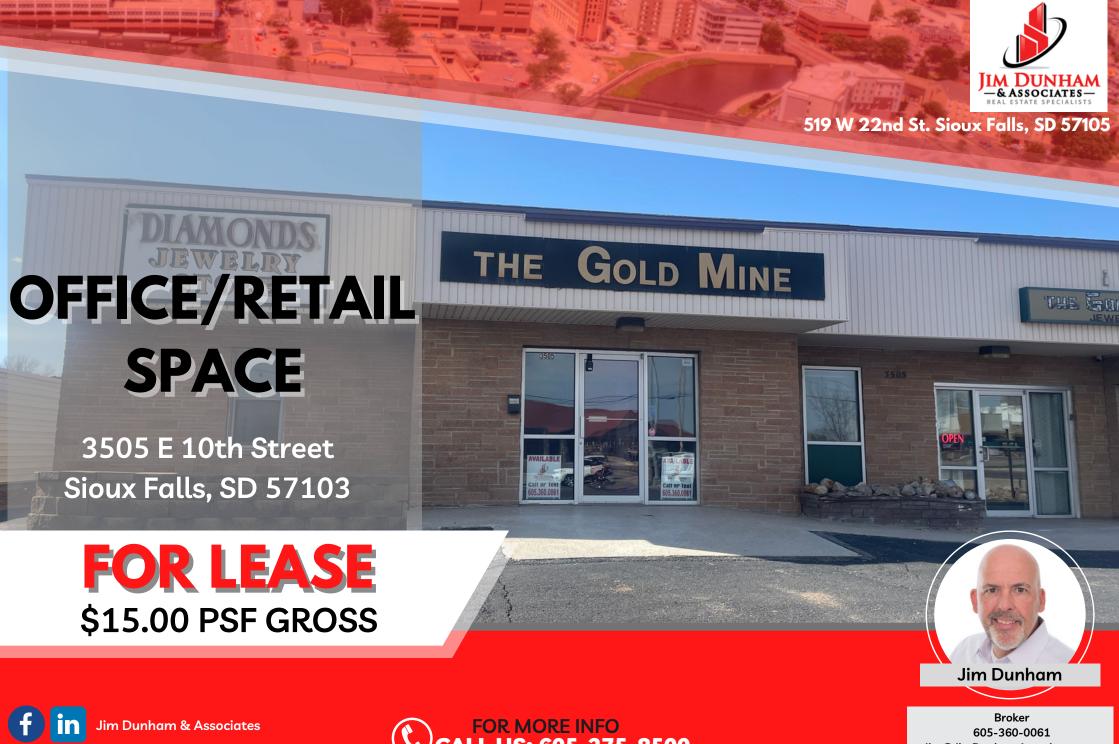

#### MARKETING DESCRIPTION

Office/Retail space located in eastern Sioux Falls!
Located on high traffic East 10th Street.

Wide open retail/office setting with endless opportunities! Easy to add additional offices or leave open for retail sale floor.

#### PROPERTY HIGHLIGHTS

- Signage available on free-standing pole sign as well as building signage.
- Great Exposure! Daily traffic count of 25,300 vehicles per day.
- Located near the signaled intersection of East 10th Street & Bahnson Avenue.
- Tenant Improvement Allowance negotiable
- Zoned: C-2
- Size: 2,467 square feet
- Ample on-site parking
- 🗣 Gross lease plus utilities