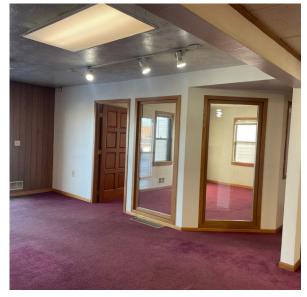

pen retail/office setting with endless opportunities! Easy to add additional offices or leave open for retail sale floor.

Exterior garage bays are available at an additional cost.

#### PROPERTY HIGHLIGHTS

- Signage available on free-standing pole sign as well as building signage.
- Great Exposure! Daily traffic count of 25,300 vehicles per day.
- Located near the signaled intersection of East 10th Street & Bahnson Avenue.
- Tenant Improvement Allowance negotiable
- Zoned: C-2
- Size: 2,467 square feet
- Ample on-site parking
- 🗣 Gross lease plus utilities

### NEIGHBORS: Applebees, Alpine

Applebees, Alpine Lounge, Starbucks, HyVee, Fly Boy Donuts and several other businesses

Information herein deemed reliable, but not guaranteed











The JDA Way



## **PROPERTY PHOTOS**