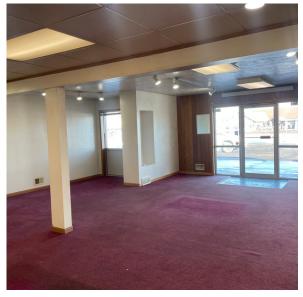

open retail/office setting with endless opportunities! Easy to add additional offices or leave open for retail sale floor.

Exterior garage bays are available at an additional cost.

#### PROPERTY HIGHLIGHTS

- Signage available on free-standing pole sign as well as building signage.
- Great Exposure! Daily traffic count of 25,300 vehicles per day.
- Located near the signaled intersection of East 10th Street & Bahnson Avenue.
- Tenant Improvement Allowance negotiable
- Zoned: C-2
- Size: 2,467 square feet
- Ample on-site parking
- 🗣 Gross lease plus utilities

### NEIGHBORS: Applebees, Alpine

Applebees, Alpine Lounge, Starbucks, HyVee, Fly Boy Donuts and several other businesses

Information herein deemed reliable, but not guaranteed











The JDA Way



## **PROPERTY PHOTOS**