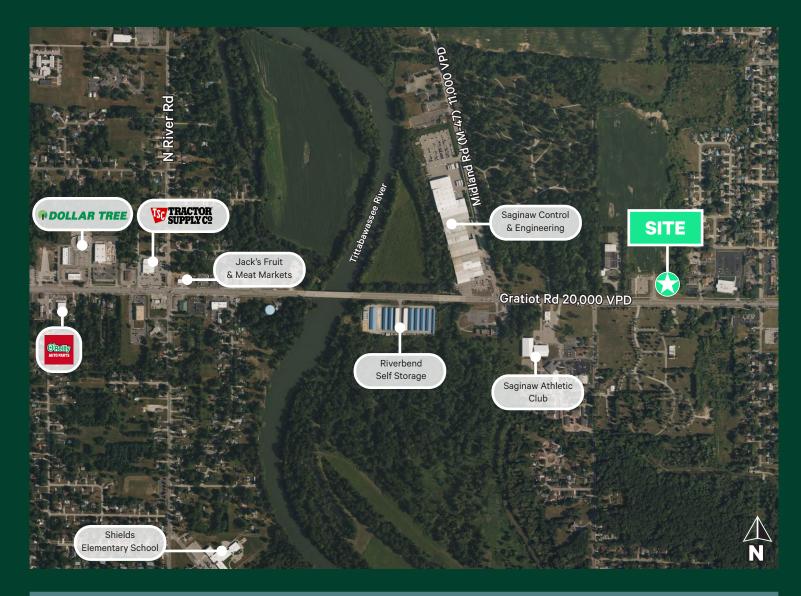

### Micro Aerial

| 2022 Demographics        | 3 Mile   | 5 Miles  | 7 Miles  |
|--------------------------|----------|----------|----------|
| Population               | 45,467   | 85,663   | 116,487  |
| Number of Households     | 19,892   | 37,066   | 50,400   |
| Average Household Size   | 2.26     | 2.27     | 2.27     |
| Average Household Income | \$75,663 | \$74,082 | \$69,174 |
| Daytime Population       | 37,916   | 92,730   | 129,219  |