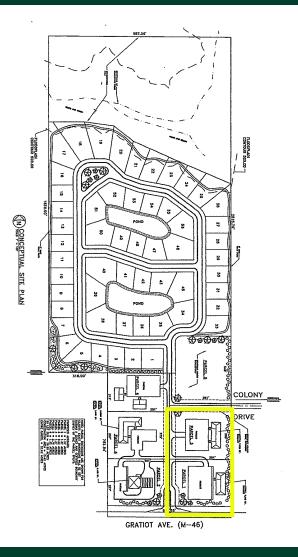

0,000 vehicles per day
- + Site is situated between M-47 (Midland Road) and Center Road
- + Potential opportunity for drive-thru
- + Nearby retailers include Meijer, Walmart, Tractor Supply Co, Aldi, Menards, and Kroger
- + Utilities to site
- + Asking Price: \$500,000

### Macro Aerial



### For Sale

### Micro Aerial



| 2022 Demographics        | 3 Mile   | 5 Miles  | 7 Miles  |
|--------------------------|----------|----------|----------|
| Population               | 45,467   | 85,663   | 116,487  |
| Number of Households     | 19,892   | 37,066   | 50,400   |
| Average Household Size   | 2.26     | 2.27     | 2.27     |
| Average Household Income | \$75,663 | \$74,082 | \$69,174 |
| Daytime Population       | 37,916   | 92,730   | 129,219  |

For Sale

### **Conceptual Site Plan**



#### **Contact Us**

Gordon Denha Associate +1 248 351 2042 gordon.denha@cbre.com

#### Matt Croswell

Vice President +1 248 351 2084 matt.croswell@cbre.com

© 2023 CBRE, Inc. All rights reserved. This information has been obtained from sources believed reliable but has not been verified for accuracy or completeness. CBRE, Inc. makes no guarantee, representation or warranty and accepts no responsibility or liability as to the accuracy, completeness, or reliability of the information contained herein. You should conduct a careful, independent investigation of the property and verify all information. Any reliance on this information is solely at your own risk. CBRE and the CBRE logo are service marks of CBRE, Inc. All other marks displayed on this document are the property of their respect