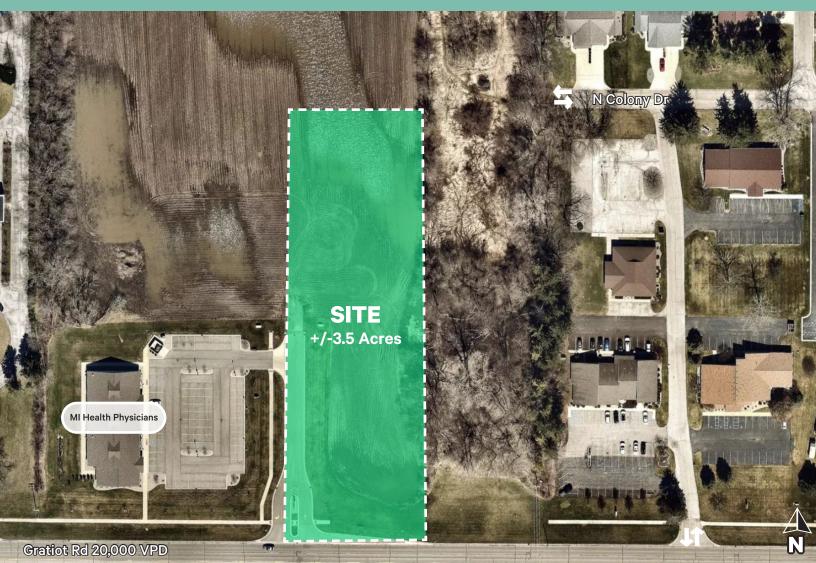

# Commercial Land

Up to +/- 3.5 Acres

5880 Gratiot Road Saginaw, MI 48638

Situated in between M-47 & Center Road

## Property Highlights

- + ±3.5 acres available for sale (can be demised)
- + Located on Gratiot Road with traffic counts exceeding 20,000 vehicles per day
- + Site is situated between M-47 (Midland Road) and Center Road
- + Potential opportunity for drive-thru
- + Nearby retailers include Meijer, Walmart, Tractor Supply Co, Aldi, Menards, and Kroger
- + Utilities to site
- + Asking Price: \$500,000

### Macro Aerial