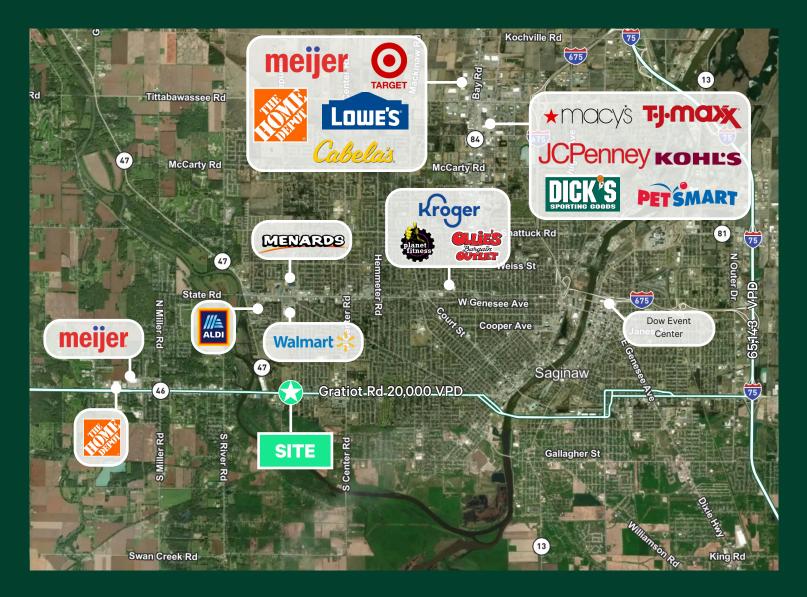

## Property Highlights

- + ±3.5 acres available for sale (can be demised)
- + Located on Gratiot Road with traffic counts exceeding 20,000 vehicles per day
- + Site is situated between M-47 (Midland Road) and Center Road
- + Potential opportunity for drive-thru
- + Nearby retailers include Meijer, Walmart, Tractor Supply Co, Aldi, Menards, and Kroger
- + Utilities to site
- + Asking Price: \$500,000

### Macro Aerial