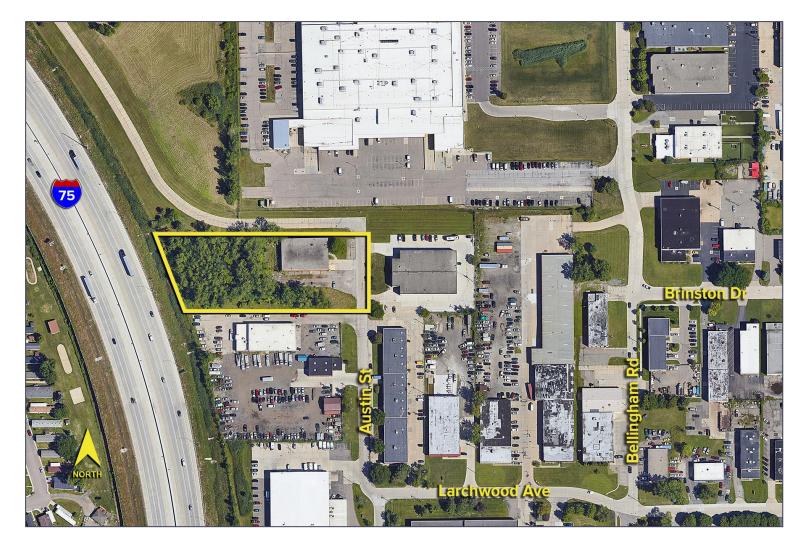

## 2155 AUSTIN STREET TROY, MICHIGAN

INDUSTRIAL FOR SALE 9,600 Square Feet Available

# 2155 Austin Street – Troy, Michigan Industrial For Sale

Aerial

For more information, please contact: **PAUL HOGE** (248) 948 0103 paulhoge@signatureassociates.com

BRAD VIERGEVER (248) 799 3146 bviergever@signatureassociates.com SIGNATURE ASSOCIATES