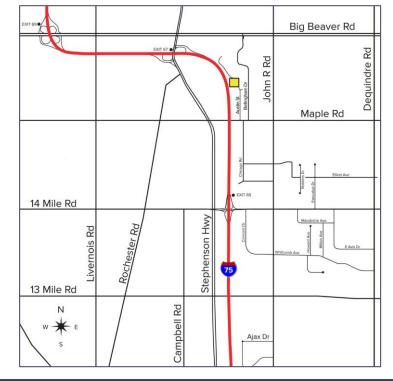

## 2155 AUSTIN STREET TROY, MICHIGAN

INDUSTRIAL FOR SALE 9,600 Square Feet Available

# 2155 Austin Street – Troy, Michigan Industrial For Sale

Aerial

For more information, please contact: **PAUL HOGE** (248) 948 0103 paulhoge@signatureassociates.com

BRAD VIERGEVER (248) 799 3146 bviergever@signatureassociates.com SIGNATURE ASSOCIATES