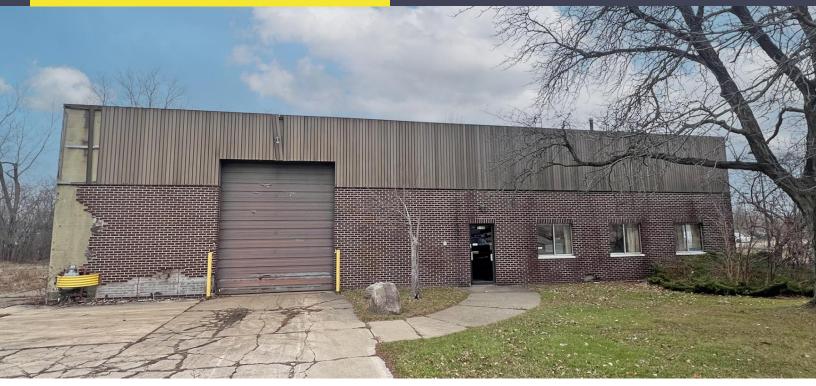

## 2155 AUSTIN STREET TROY, MICHIGAN

INDUSTRIAL FOR SALE 9,600 Square Feet Available

### **PROPERTY FEATURES**

- 9,600 square feet available
- 1,600 square feet office
- 16' clear height
- (3) 12' x 14' grade level doors
- 5-Ton crane
- 800 amps, 240 volts power
- Land has frontage on I-75
- Great renovation potential, large lot expanding to I-75
- Sale Price: \$1,500,000 (\$156.25/sq. ft.)