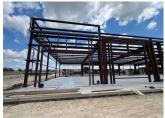

DESCRIPTION: NOW LEASING! BREAKING GROUND SPRING 2024. COMPLETION PROJECTED FOR FALL 2024. Opportunity is knocking! This building is offered for commercial lease from 1,151 sqft up to 9,208 sqft. Finish out is being offered by the Landlord for a truly turnkey process. Finish out could be from a finished vanilla shell to a full office or medical suite. Architect and engineering services are already in place.