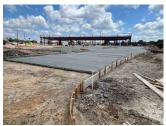

DESCRIPTION: NOW LEASING! BREAKING GROUND SPRING 2024. COMPLETION PROJECTED FOR FALL 2024. Opportunity is knocking! This building is offered for commercial lease from 1,151 sqft up to 9,208 sqft. Finish out is being offered by the Landlord for a truly turnkey process. Finish out could be from a finished vanilla shell to a full office or medical suite. Architect and engineering services are already in place.