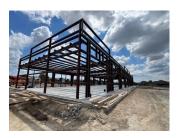

DESCRIPTION: NOW LEASING! BREAKING GROUND SPRING 2024. COMPLETION PROJECTED FOR FALL 2024. Opportunity is knocking! This building is offered for commercial lease from 1,151 sqft up to 9,208 sqft. Finish out is being offered by the Landlord for a truly turnkey process. Finish out could be from a finished vanilla shell to a full office or medical suite. Architect and engineering services are already in place.