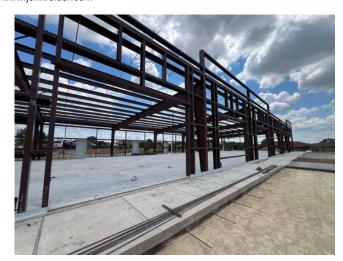

DESCRIPTION: NOW LEASING! BREAKING GROUND SPRING 2024. COMPLETION PROJECTED FOR FALL 2024. Opportunity is knocking! This building is offered for commercial lease from 1,151 sqft up to 9,208 sqft. Finish out is being offered by the Landlord for a truly turnkey process. Finish out could be from a finished vanilla shell to a full office or medical suite. Architect and engineering services are already in place.