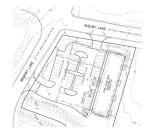

**DESCRIPTION** 

2101 Memory Lane, Ste 104 - Harker Heights, Tx 76548

LOCATION: Located at the corner of Memory Lane and Shelby Ln in between Sam's Club and Super Walmart and just off of Interstate 14/Hwy 190. Other businesses in the area include: Seton Medical Center, Chuy's Tex Mex Restaurant, A Plus Federal Credit Union, Batteries Plus, Acropolis Greek Restaurant and Freedom Urgent Care.

- Zoning: B-4
- · Building Square Footage: 9,208+/-
- Neighborhood: Joshua's Crossing Phase Two
- Lease Type: NNN
- Also For Sale: No
- Street Frontage: 440" (Corner Lot)
- · Flooring: Concrete Slab
- Restrooms: 2