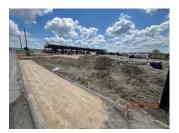

DESCRIPTION: NOW LEASING! BREAKING GROUND SPRING 2024. COMPLETION PROJECTED FOR FALL 2024. Opportunity is knocking! This building is offered for commercial lease from 1,151 sqft up to 9,208 sqft. Finish out is being offered by the Landlord for a truly turnkey process. Finish out could be from a finished vanilla shell to a full office or medical suite. Architect and engineering services are already in place.