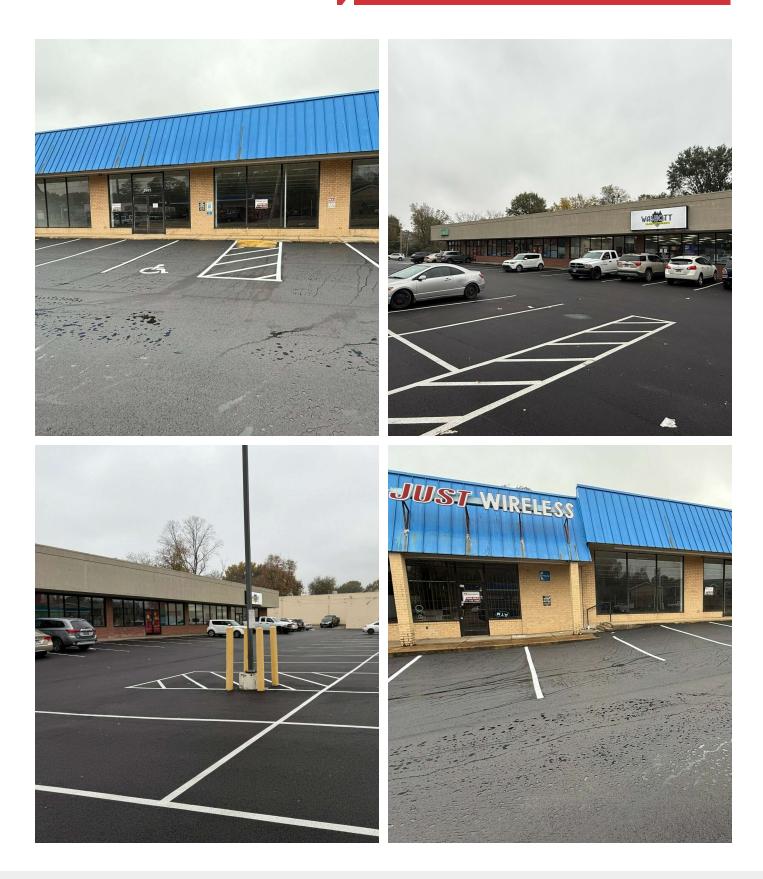

## **Property Features**

- Suite 2985: 12,000 SF
- Suite 2987: 12,000 SF
- Price per SF: \$8.00 MG
- Each unit can be leased individually or all three units can be leased together
- Prime visibility on Lamar Ave
- Within minutes of I-240