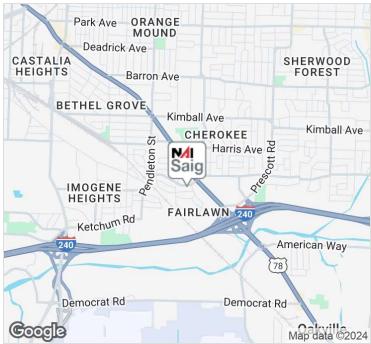

## **Property Features**

- Suite 2985: 12,000 SF
- Suite 2987: 12,000 SF
- Price per SF: \$8.00 MG
- Each unit can be leased individually or all three units can be leased together
- Prime visibility on Lamar Ave
- Within minutes of I-240