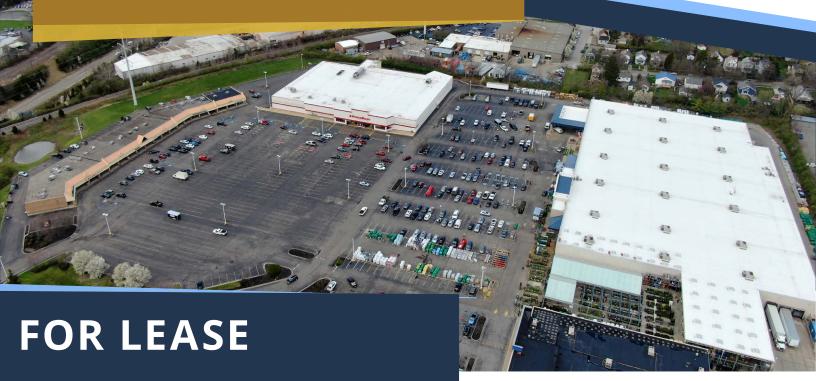

# **RIDGE PLAZA** 3254 HIGHLAND AVE CINCINNATI, OH 45213

# CURO•BRKG





### LOCATION

- » Hamilton Co.
- » Oakley Submarket
- ZONING
  - » G PUD SPI-SC Heavy Industry



#### PARKING

» Approximately 898 parking spaces



# PARCEL

- » Parcel Number: 520-0270-0011-00
- » Acres: 28.069



# CONSTRUCTION

» Year Built: 1973, 1988, 1992



### ACCESS

- » Two access points off Highland
- » One access point on Ridge

# 2021 DEMOGRAPHICS

| AVERAGE HOUSEHOLD INCOME |          | ESTIMATED POPULATION |         |  |
|--------------------------|----------|----------------------|---------|--|
| 1 Mile                   | \$80,056 | 1 Mile               | 11,666  |  |
| 3 Miles                  | \$88,028 | 3 Miles              | 116,693 |  |
| 5 Miles                  | \$89,342 | 5 Miles              | 242,619 |  |

| ESTIMATED TOTAL EMPLOYEES |         |  |
|-----