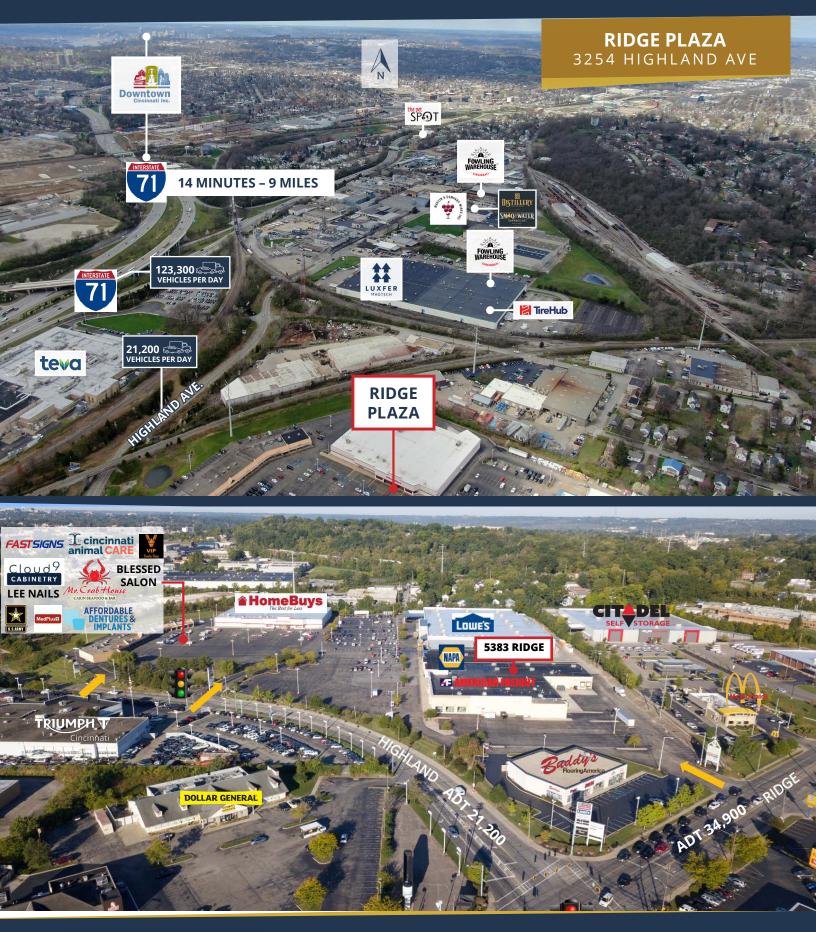

| 3 Miles        | 116,693         |  |  |  |
|----------------|-----------------|--|--|--|
| 5 Miles        | 242,619         |  |  |  |
|                |                 |  |  |  |
| TRAFFIC COUNTS |                 |  |  |  |
| Highland       | 21,200 Vehicles |  |  |  |

| Avenue:       | Per Day                     |
|---------------|-----------------------------|
| nterstate 71: | 123,300 Vehicles<br>Per Day |

- Interstate Access
- » Business-Friendly Twsp
- » Flexible Uses
- » Lowes Anchored Center
- » Infill Location
- » Abundant Parking