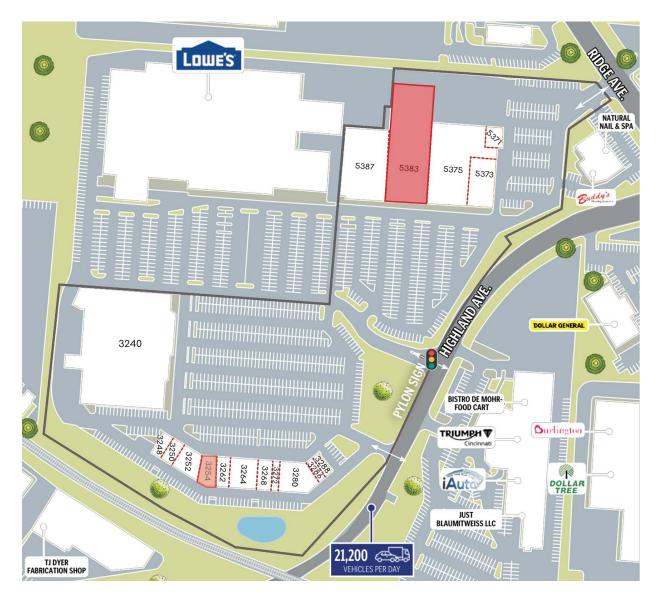

# **SITE PLAN**

| SUITE         | TENANT           | SF    | SUITE          | TENANT              | SF     |
|---------------|------------------|-------|----------------|---------------------|--------|
| 3288 HIGHLAND | MED PLUS         | 1,200 | 3252 HIGHLAND  | AFFORDABLE DENTURES | 3,335  |
| 3286 HIGHLAND | LEE NAILS        | 975   | 3250 HIGHLAND  | CLOUD 9 CABINETS    | 1,400  |
| 3280 HIGHLAND | MR. CRAB HOUSE   | 7,000 | 3248 HIGHLAND  | FAST SIGNS          | 1,600  |
| 3272 HIGHLAND | BLESSED SALON    | 1,300 | 5387 RIDGE AVE | NAPA AUTO PARTS     | 20,235 |
| 3268 HIGHLAND | VIP SMOKE SHOP   | 2,600 | 5383 RIDGE AVE | VACANT              | 30,229 |
| 3264 HIGHLAND | ARMY RECRUITMENT | 3,400 | 5375 RIDGE AVE | AMERICAN FREIGHT    | 25,489 |
| 3262 HIGHLAND | CARES ANIMAL     | 1,200 | 5373 RIDGE AVE | TRILLOGY FITNESS    | 7,945  |
| 3254 HIGHLAND | VACANT           | 2,377 | 5371 RIDGE AVE | STREAM INNOVATIONS  | 1,600  |