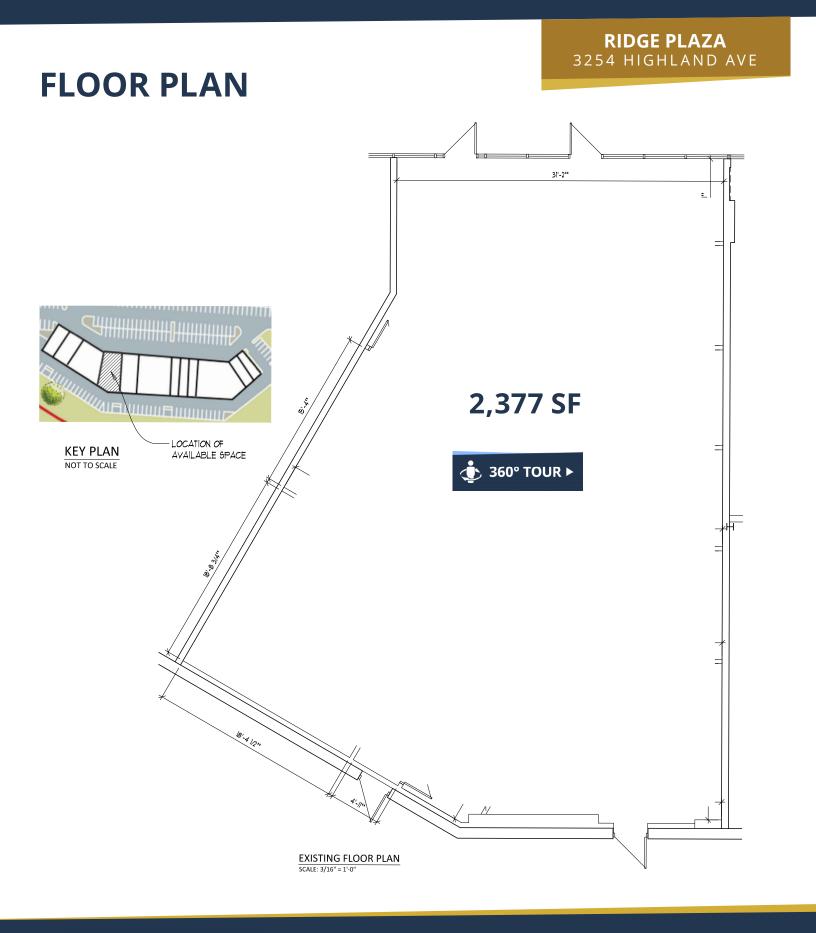

### **RIDGE PLAZA** 3254 HIGHLAND AVE

# **SITE PLAN**

| SUITE         | TENANT           | SF    | SUITE          | TENANT              | SF     |
|---------------|------------------|-------|----------------|---------------------|--------|
| 3288 HIGHLAND | MED PLUS         | 1,200 | 3252 HIGHLAND  | AFFORDABLE DENTURES | 3,335  |
| 3286 HIGHLAND | LEE NAILS        | 975   | 3250 HIGHLAND  | CLOUD 9 CABINETS    | 1,400  |
| 3280 HIGHLAND | MR. CRAB HOUSE   | 7,000 | 3248 HIGHLAND  | FAST SIGNS          | 1,600  |
| 3272 HIGHLAND | BLESSED SALON    | 1,300 | 5387 RIDGE AVE | NAPA AUTO PARTS     | 20,235 |
| 3268 HIGHLAND | VIP SMOKE SHOP   | 2,600 | 5383 RIDGE AVE | VACANT              | 30,229 |
| 3264 HIGHLAND | ARMY RECRUITMENT | 3,400 | 5375 RIDGE AVE | AMERICAN FREIGHT    | 25,489 |
| 3262 HIGHLAND | CARES ANIMAL     | 1,200 | 5373 RIDGE AVE | TRILLOGY FITNESS    | 7,945  |
| 3254 HIGHLAND | VACANT           | 2,377 | 5371 RIDGE AVE | STREAM INNOVATIONS  | 1,600  |