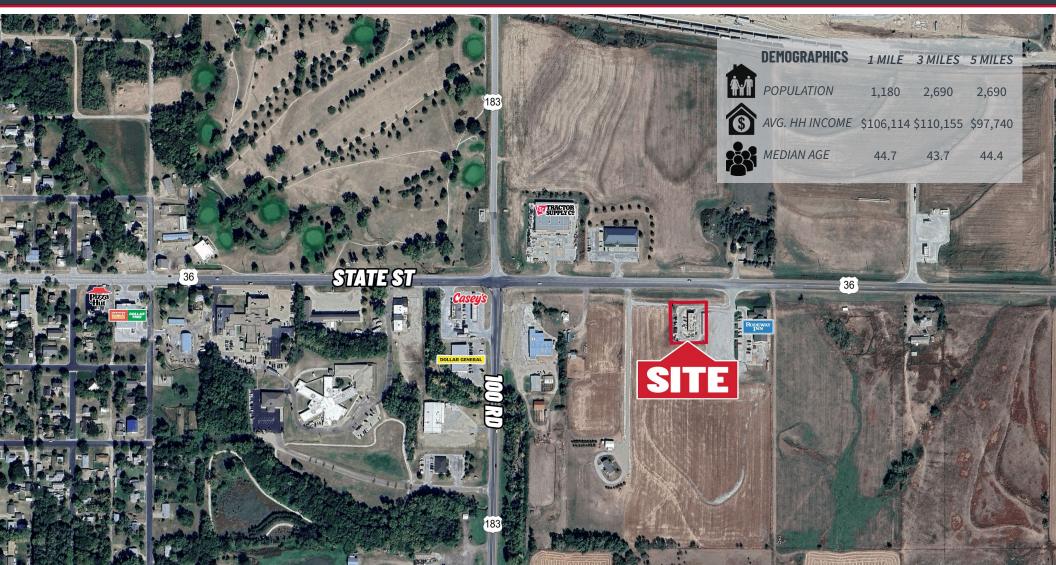

## **PROPERTY HIGHLIGHTS**

- Free-standing restaurant available for purchase or lease in Phillipsburg, Kansas.
- Curb service for 9 spaces.
- Drive-thru.
- Pole signage available.
- Located on a major thoroughfare.
- Excellent visibility from Hwy. 36/State St.