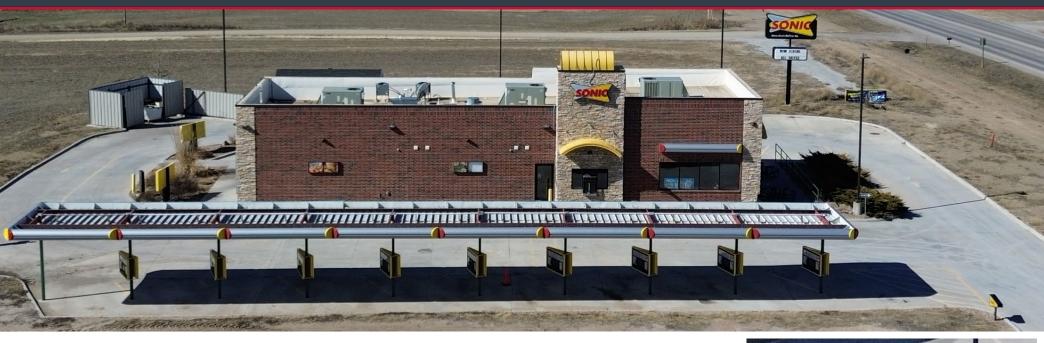

## FREE-STANDING RESTAURANT W/DRIVE-THRU SALE \$250,000.00

128 E. HWY 36 | Phillipsburg, KS SALE \$250,000.00 LEASE \$25,000/Yr (\$2,083.33/Mo. | \$9.29/SF)

**SITE SIZE** 32,859 SF

**BUILDING SIZE** 2,692 SF

## **PROPERTY HIGHLIGHTS**

- Free-standing restaurant available for purchase or lease in Phillipsburg, Kansas.
- Curb service for 9 spaces.
- Drive-thru.
- Pole signage available.
- Located on a major thoroughfare.
- Excellent visibility from Hwy. 36/State St.