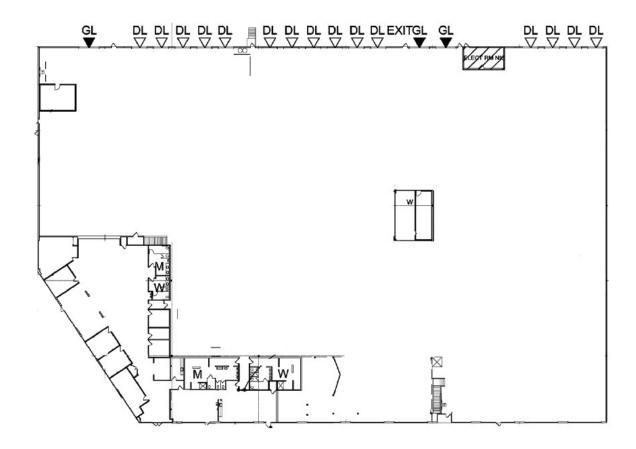

## MAIN FLOOR

## **Existing Footprint**

- FOR LEASE
- Total footprint: ±73,804 SF
- Ample parking in gated business park
- 3,000 amps @ 480 volts with 3 phase power upgrade in process to 1200 amps

#### **FACILITY**

- ±73,804 SF facility
- ±9,640 SF office space
- ±200 SF shipping office
- 26' 28' clear height
- 50' speed bay
- 50' 52' column spacing
- 15 docks
- 3 drive-in doors
- High density sprinklers / .60 / ±3,000 SF

- Fully insulated warehouse
- Weight bearing concrete mezzanine with elevator
- Fenced security around entire site
- Call to arrange a tour