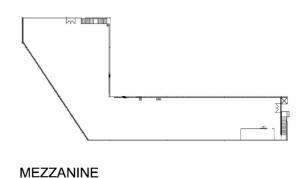

## MAIN FLOOR

## **Existing Footprint**

- FOR LEASE
- Total footprint: ±73,804 SF
- Ample parking in gated business park
- 3,000 amps @ 480 volts with 3 phase power upgrade in process to 1200 amps

#### **FACILITY**

- ±73,804 SF facility
- ±9,640 SF office space
- ±200 SF shipping office
- 26' 28' clear height
- 50' speed bay
- 50' 52' column spacing
- 15 docks
- 3 drive-in doors
- High density sprinklers / .60 / ±3,000 SF

- Fully insulated warehouse
- Weight bearing concrete mezzanine with elevator
- Fenced security around entire site
- Call to arrange a tour