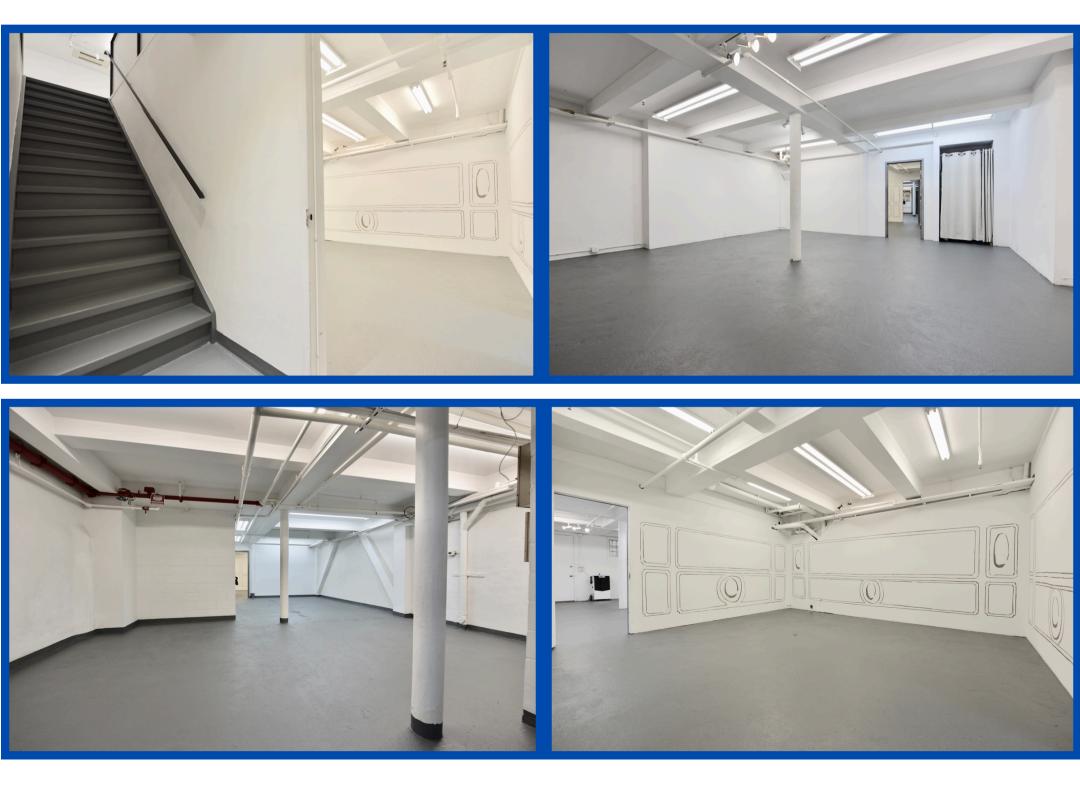

#### **Comments:**

- White Box Gallery space located on southern end of Seward Park
- Property tax included in monthly rent
- Lease Term: 5-10 years
- High foot traffic area bordering multiple neighborhoods: Dimes Square, Lower East Side, Two Bridges & Chinatown
- Nearby Subway: F Train at East Broadway only 300 ft away