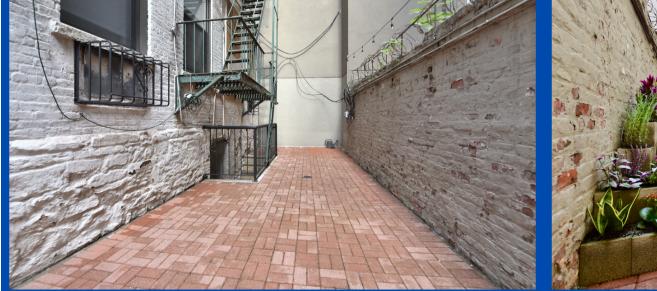

#### Location: Directly across from Seward Park. On East Broadway between Rutger St & Jefferson St

- Size: Ground Floor: 1894 SF Lower Level: 2160 SF Total SF: 4054 SF
- Possession: Immediate
- Ceiling Heights: 13.5 FT
- Private Backyard: 11 FT x 53 FT