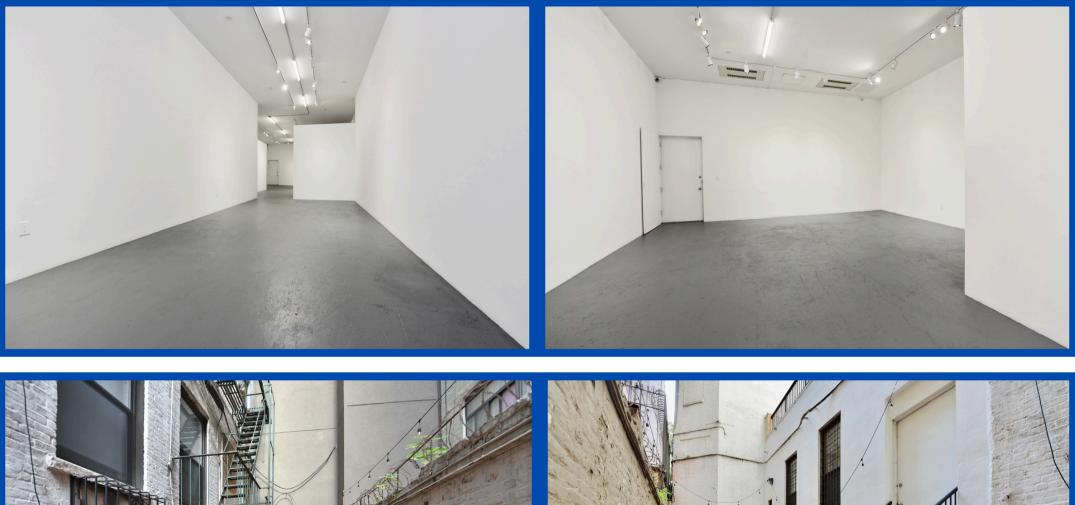

#### Location: Directly across from Seward Park. On East Broadway between Rutger St & Jefferson St

- Size: Ground Floor: 1894 SF Lower Level: 2160 SF Total SF: 4054 SF
- Possession: Immediate
- Ceiling Heights: 13.5 FT
- Private Backyard: 11 FT x 53 FT

#### **Comments:**

- White Box Gallery space located on southern end of Seward Park
- Property tax included in monthly rent
- Lease Term: 5-10 years
- High foot traffic area bordering multiple neighborhoods: Dimes Square, Lower East Side, Two Bridges & Chinatown
- Nearby Subway: F Train at East Broadway only 300 ft away