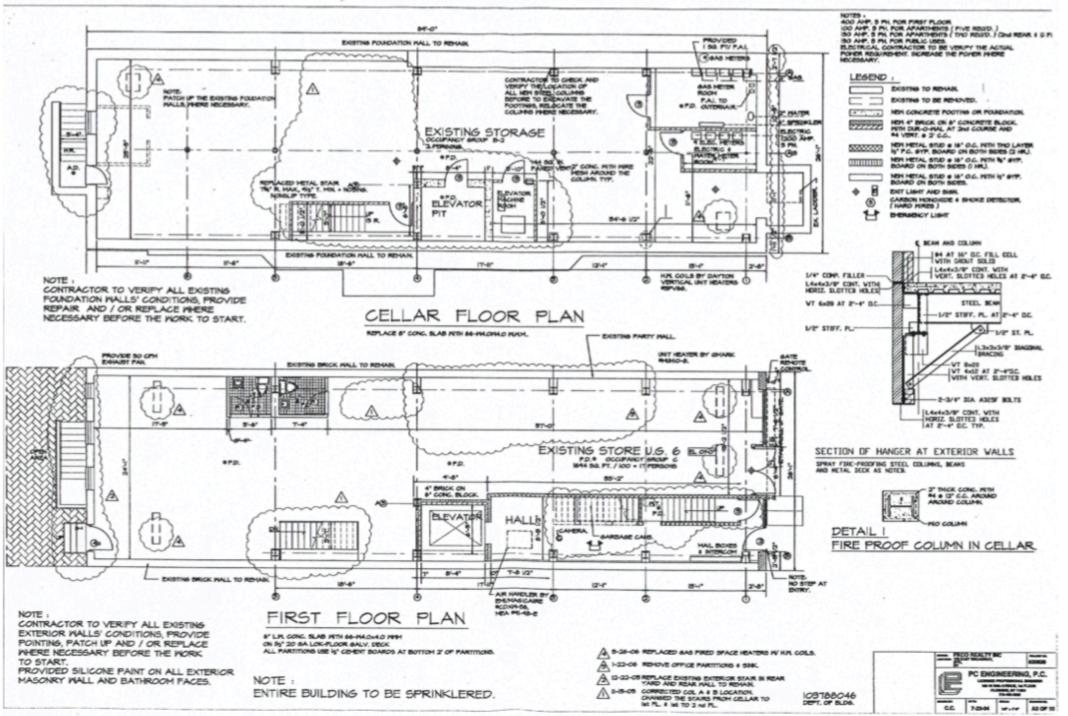

ation: Directly across from Seward Park. On East Broadway between Rutger St & Jefferson St

- Size: Ground Floor: 1894 SF Lower Level: 2160 SF Total SF: 4054 SF
- Possession: Immediate
- Ceiling Heights: 13.5 FT
- Private Backyard: 11 FT x 53 FT

#### **Comments:**

- White Box Gallery space located on southern end of Seward Park
- Property tax included in monthly rent
- Lease Term: 5-10 years
- High foot traffic area bordering multiple neighborhoods: Dimes Square, Lower East Side, Two Bridges & Chinatown
- Nearby Subway: F Train at East Broadway only 300 ft away





#### **Nearby Subways**

00

Rutgers St & Broadway (~0.04 mile)

6000

Essex St & Delancey St (~0.30 mile)

Chrystie St & Grand St (~0.36 mile)

Bowery & Delancey St (~0.47 mile)



# 179 EAST BROADWAY

#### **FLOORPLANS:**



### **179 EAST BROADWAY**





## **179 EAST BROADWAY**









### **179 EAST BROADWAY**





#### CONTACT EXCLUSIVE AGENT

Torona more a forma more a forma more

OLITA GRO

AL ESI

### JOEY GALVIS

Cell: 813-728-2027