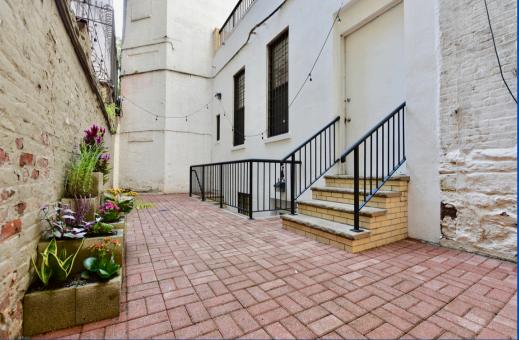

#### Location: Directly across from Seward Park. On East Broadway between Rutger St & Jefferson St

- Size: Ground Floor: 1894 SF Lower Level: 2160 SF Total SF: 4054 SF
- Possession: Immediate
- Ceiling Heights: 13.5 FT
- Private Backyard: 11 FT x 53 FT