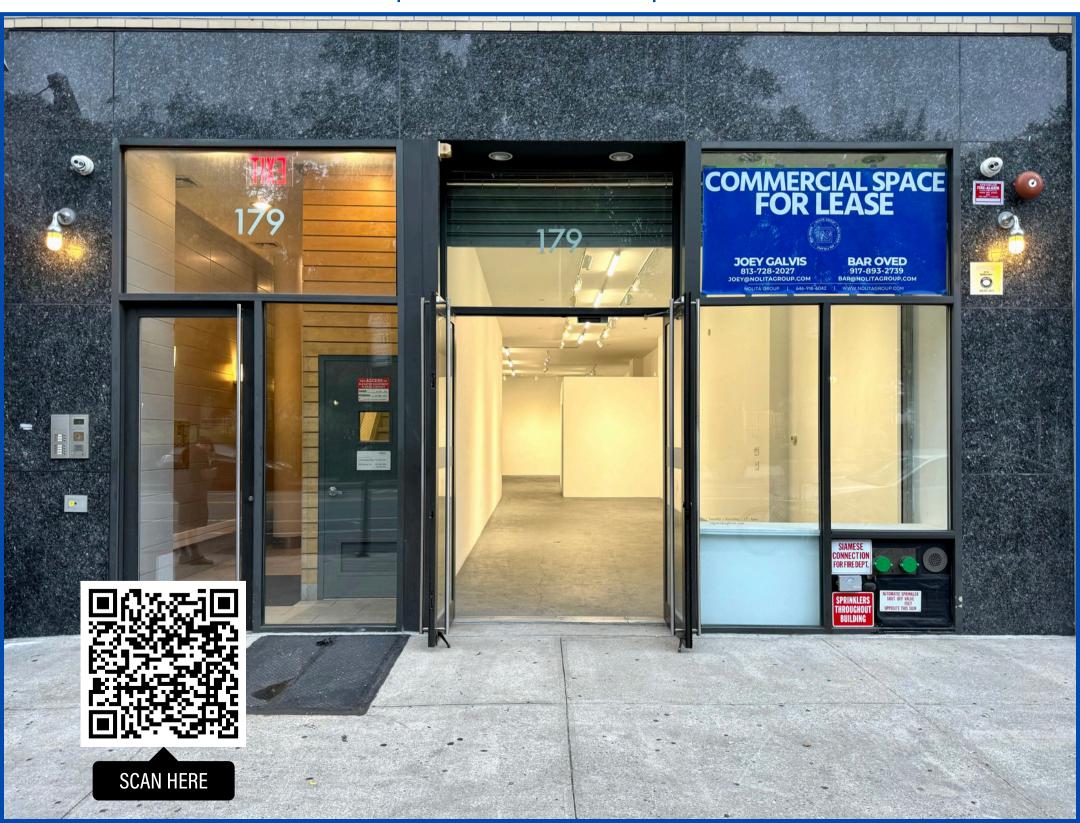

#### **Comments:**

- White Box Gallery space located on southern end of Seward Park
- Property tax included in monthly rent
- Lease Term: 5-10 years
- High foot traffic area bordering multiple neighborhoods: Dimes Square, Lower East Side, Two Bridges & Chinatown
- Nearby Subway: F Train at East Broadway only 300 ft away

#### Location: Directly across from Seward Park. On East Broadway between Rutger St & Jefferson St

- Size: Ground Floor: 1894 SF Lower Level: 2160 SF Total SF: 4054 SF
- Possession: Immediate
- Ceiling Heights: 13.5 FT
- Private Backyard: 11 FT x 53 FT