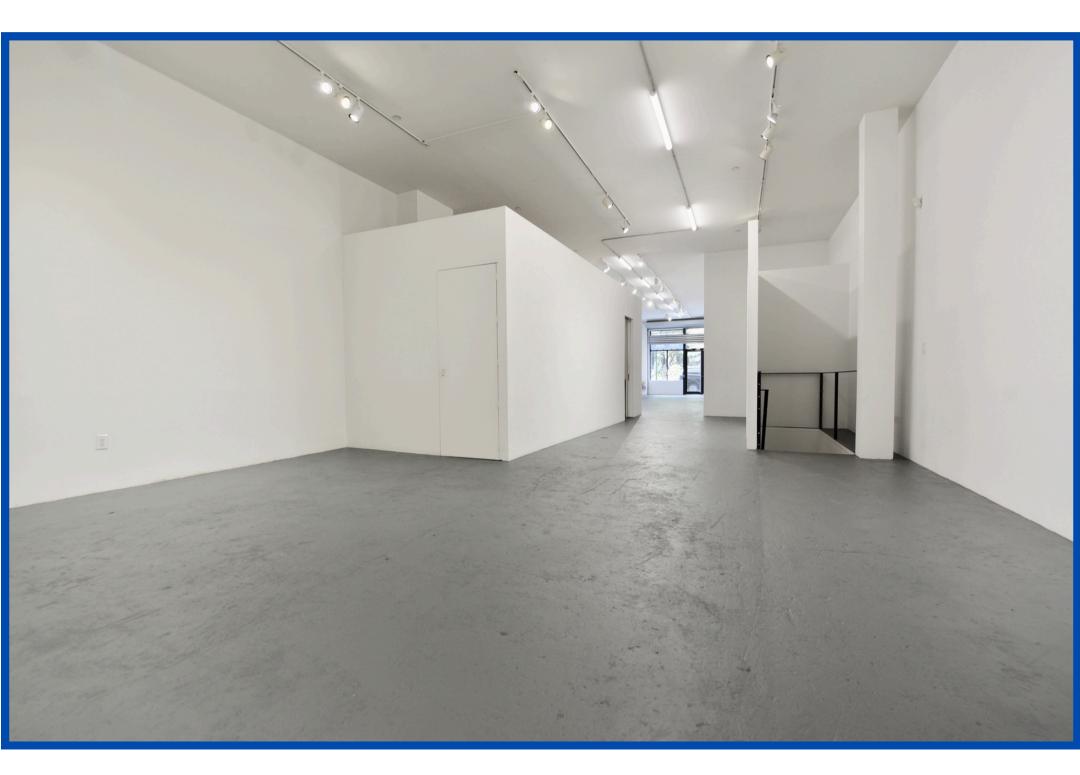

#### Location: Directly across from Seward Park. On East Broadway between Rutger St & Jefferson St

- Size: Ground Floor: 1894 SF Lower Level: 2160 SF Total SF: 4054 SF
- Possession: Immediate
- Ceiling Heights: 13.5 FT
- Private Backyard: 11 FT x 53 FT

#### **Comments:**

- White Box Gallery space located on southern end of Seward Park
- Property tax included in monthly rent
- Lease Term: 5-10 years
- High foot traffic area bordering multiple neighborhoods: Dimes Square, Lower East Side, Two Bridges & Chinatown
- Nearby Subway: F Train at East Broadway only 300 ft away