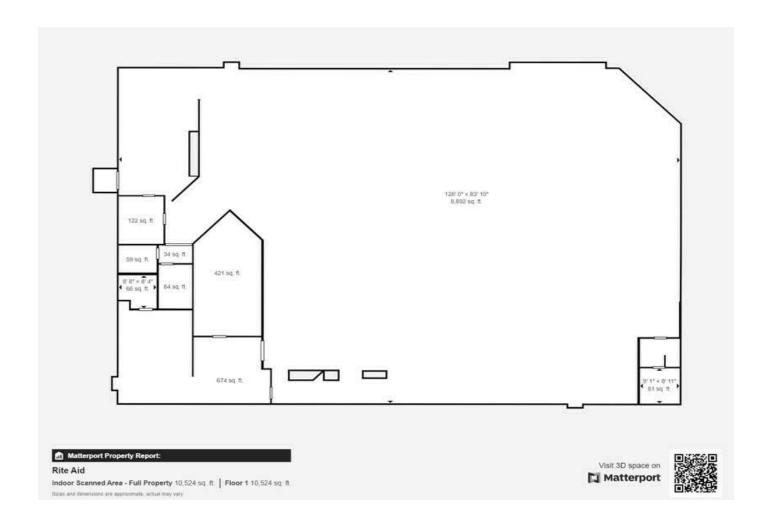

# FLOOR PLAN: 25610 Pontiac Trail | South Lyon, MI 48178

## **OFFERING SUMMARY**

Lease \$24.00 SF/yr (NNN) Rate:

Building 11,180 SF Size:

Available

11,180 SF SF:

Year Built: PUD = Planned Unit

Zoning: Development

#### **BUILDING INFORMATION**

LEASE RATE: \$24.00/SF, NNN

Building Size: 11,180 SF Year Built: 2005

Number of Floors: 1

Utilities: Municipal Water & Sanitary Sewer

Parking Spaces: 100+