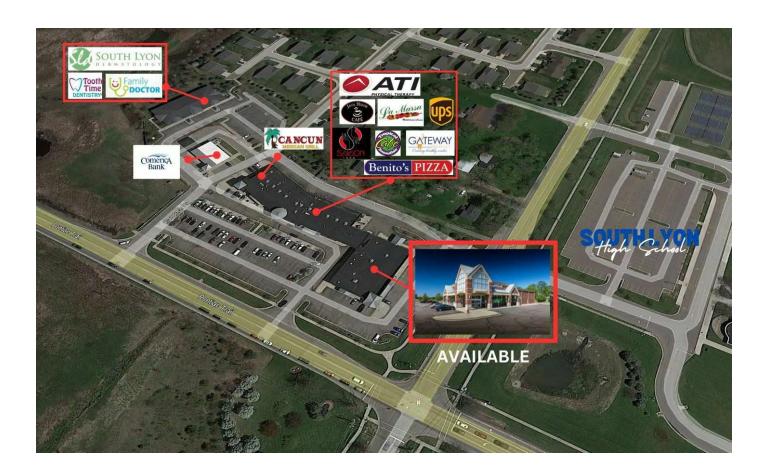

## RETAILER MAP: 25610 Pontiac Trail | South Lyon, MI 48178

Cancun Mexican Grill, ATI

Current List of Tenants (partial):

Physical Therapy, Benitos, Tropical Smoothie Cafe, Java

House Cafe, Gateway Dental

many others.