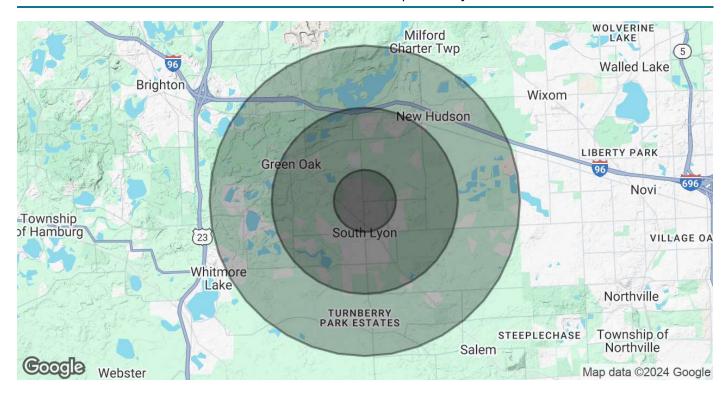

## DEMOGRAPHICS MAP & REPORT: 25610 Pontiac Trail | South Lyon, MI 48178

| POPULATION                           | 1 MILE              | 3 MILES               | 5 MILES               |
|--------------------------------------|---------------------|-----------------------|-----------------------|
| Total Population                     | 8,160               | 33,767                | 56,627                |
| Average Age                          | 43                  | 40                    | 41                    |
| Average Age (Male)                   | 41                  | 39                    | 40                    |
| Average Age (Female)                 | 45                  | 41                    | 41                    |
|                                      |                     |                       |                       |
|                                      |                     |                       |                       |
| HOUSEHOLDS & INCOME                  | 1 MILE              | 3 MILES               | 5 MILES               |
| HOUSEHOLDS & INCOME Total Households | <b>1 MILE</b> 3,399 | <b>3 MILES</b> 12,822 | <b>5 MILES</b> 21,473 |
|                                      |                     |                       |                       |
| Total Households                     | 3,399               | 12,822                | 21,473                |
| Total Households # of Persons per HH | 3,399<br>2.4        | 12,822<br>2.6         | 21,473<br>2.6         |