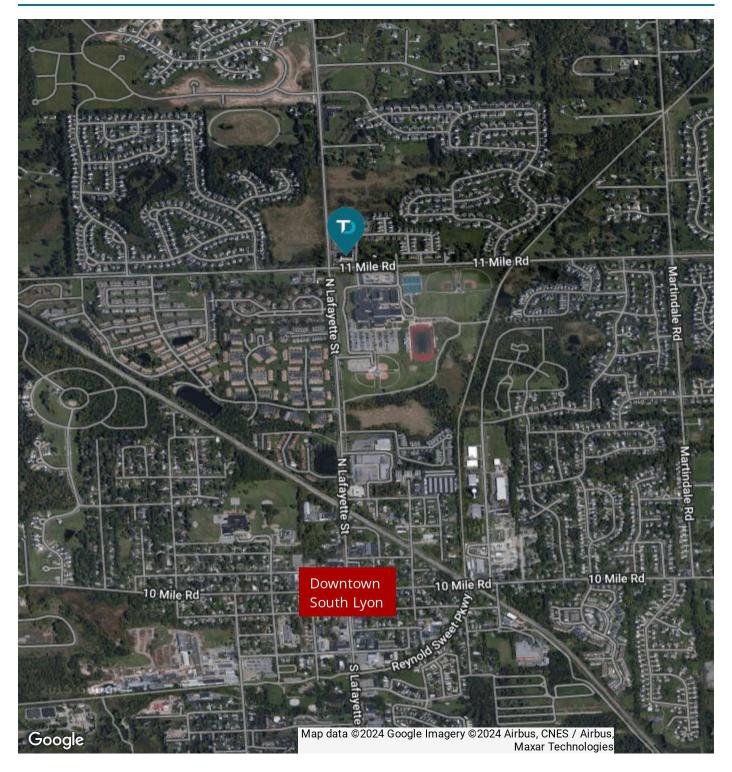

## PROPERTY AERIAL: 25610 Pontiac Trail | South Lyon, MI 48178

#### **LOCATION INFORMATION**

Located on the northeast corner of Pontiac Trail and 11 Mile Road in South Lyon, Michigan.