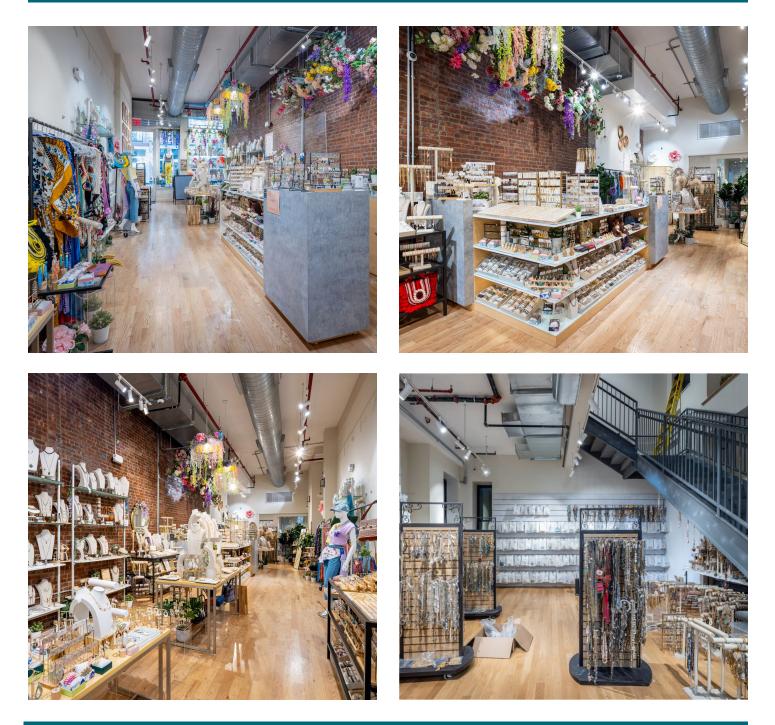

This 3,240-square-foot unit includes a 1,200 SF finished lower level with two built-out offices. The ground floor boasts exposed brick walls, hardwood flooring, high-end interior finishes, 14-foot ceilings, and new stairs to the lower level. Benefit from recent improvements, including a new HVAC system and ductwork, new electrical and plumbing, a new partition wall with a sliding door separating retail and warehouse spaces, and new build-outs for bathrooms, storage, and IT rooms.

#### **INTERIOR PHOTOS**

EXCLUSIVELY MARKETED BY:

Patricia McKelvey - 636.448.1294 pmckelvey@mckelveyproperties.com Derek Carroll - 636.251.0773 dcarroll@mckelveyproperties.com

Broker of Record: Hugh Kelly | SRS Real Estate Partners-Northeast, LLC | License No. 10491205921 Broker of Record: Dan Richman | SRS Real Estate Partners-Northeast, LLC | License No. 10401229086