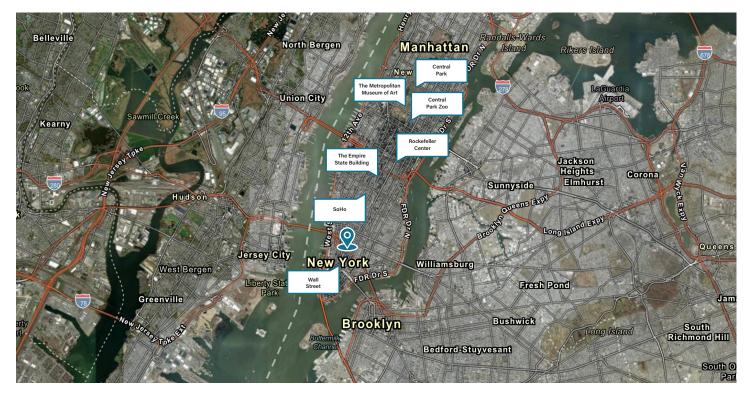

391 Broadway is near SoHo, Civic Centre, and the Financial District, with upstairs loft apartments ranging in value from \$3 to \$7 million per unit. The property is within walking distance of Canal Street and the Franklin Street Station, providing access to the 1, 2, 3, 4, 5, 6, A, C, E, J, R, and Z subway lines. The city's most celebrated restaurants, galleries, shops, and points of interest, such as Columbus Park and the New Museum, are only a short distance away.

## DATA

| PROPERTY DETAILS                                                                                                                   | RECENT IMPROVEMENTS                                                                                                                                                                                                                                                                                                                                                                                                     | TRAFFIC COUNT                                                         | NEARBY                                                                                                                                                                                |
|------------------------------------------------------------------------------------------------------------------------------------|-------------------------------------------------------------------------------------------------------------------------------------------------------------------------------------------------------------------------------------------------------------------------------------------------------------------------------------------------------------------------------------------------------------------------|-----------------------------------------------------------------------|---------------------------------------------------------------------------------------------------------------------------------------------------------------------------------------|
| Retail facing New York's<br>popular Broadway.<br>2,040 SF Main Level Retail<br>Space. 1,200 SF Basement<br>Office/Warehouse Space. | New HVAC system and ductwork;<br>New electrical and plumbing inside<br>unit; Tuckpointed (sealed brick<br>walls); Sanded and sealed wood floors;<br>New stairwell installed to connect to<br>basement space; 2 offices built out in<br>basement; New dividing wall with<br>sliding door separating retail and<br>warehouse spaces; New buildouts for<br>bathroom, storage, and IT rooms;<br>Security cameras installed. | 110,939 VPD<br>within one mile<br>up to 164,352 VPD<br>within 3 miles | The Metropolitan Museum of Art,<br>Central Park, SoHo, The<br>Empire State Building,<br>Rockefeller Center, Wall Street,<br>along with notorious<br>restaurants, galleries, and shops |