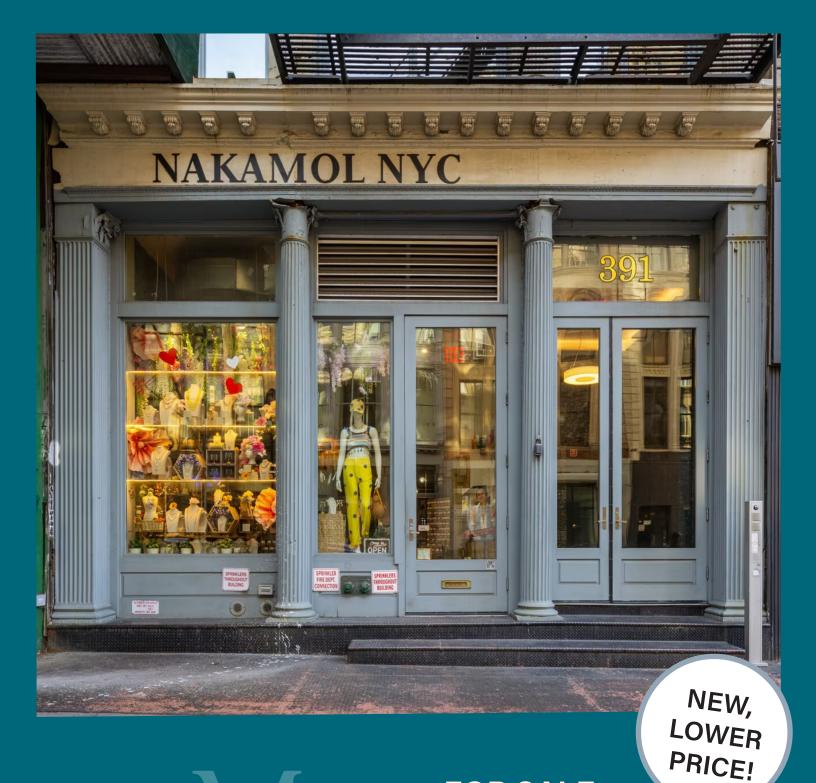

SALE PRICE: \$3,750,000 DEASE DO NOT DISTURB BUSINESS/TENANT CUIFTON CUIF

391 Broadway invites owner/users and investors to purchase a ground-floor retail condo in New York City's Northern Tribeca area. The 11,300-square-foot property sits on the west side of Broadway, between Walker Street and White Street. Investors or owners/users can capitalize on this rare opportunity to own a premium space on one of New York's most famous streets.

This 3,240-square-foot unit includes a 1,200 SF finished lower level with two built-out offices. The ground floor boasts exposed brick walls, hardwood flooring, high-end interior finishes, 14-foot ceilings, and new stairs to the lower level. Benefit from recent improvements, including a new HVAC system and ductwork, new electrical and plumbing, a new partition wall with a sliding door separating retail and warehouse spaces, and new build-outs for bathrooms, storage, and IT rooms.

WHAT ARE YOU THIRST

NEW, LOWER PRICE!