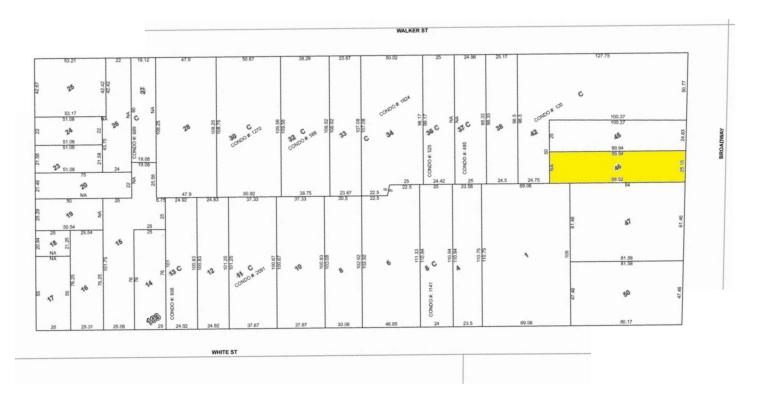

#### PROPERTY FEATURES

| Location:             | Located on the West side of<br>Broadway in between<br>Walker St. and White St. |
|-----------------------|--------------------------------------------------------------------------------|
| Block:                | 193                                                                            |
| Lot:                  | 46                                                                             |
| Lot Dimensions:       | 25.08' x 99.2'                                                                 |
| Lot Square Feet:      | 2,500                                                                          |
| Stories:              | Ground Floor Retail with<br>Finished Basement                                  |
| Building Dimensions:  | 25' x 93'                                                                      |
| Total Building SF:    | 11,300                                                                         |
| Zoning:               | C6-2A                                                                          |
| Historic District:    | Northern Tribeca                                                               |
| Ground Retail SF:     | 2,040 SF                                                                       |
| Basement SF:          | 1,200 SF                                                                       |
| Assessment (19/20):   | \$1,522,800                                                                    |
| Annual Taxes (21/22): | \$60,000                                                                       |
| Common Charges:       | \$25,000                                                                       |
| Insurance:            | \$3,900                                                                        |

## BUILDING PLAT

EXCLUSIVELY MARKETED BY:

Patricia McKelvey - 636.448.1294 pmckelvey@mckelveyproperties.com Derek Carroll - 636.251.0773 dcarroll@mckelveyproperties.com

Broker of Record: Hugh Kelly | SRS Real Estate Partners-Northeast, LLC | License No. 10491205921 Broker of Record: Dan Richman | SRS Real Estate Partners-Northeast, LLC | License No. 10401229086