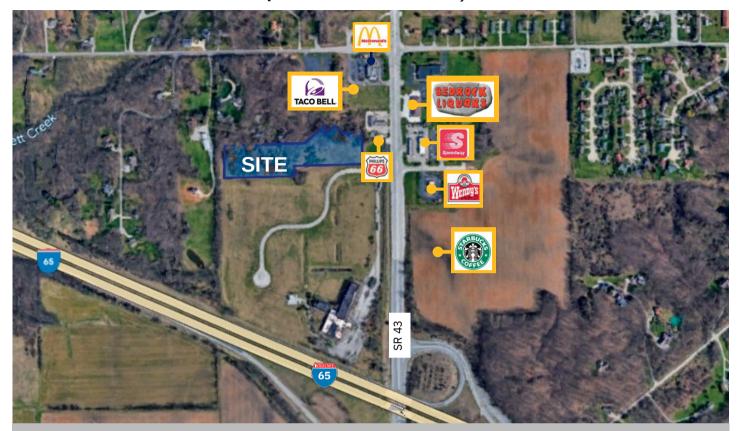

#### Location

Strategically located amidst exciting new developments, including Starbucks, Taco Bell, McDonald's, and Wendy's, making it an ideal location for any commercial venture at the intersection of State Road 43 and Interstate 65.

#### Summary

Discover the exceptional potential of this 4.93 acre commercial lot strategically located at the intersection of State Road 43 and Interstate 65. This outstanding property offers an unparalleled opportunity for visionary investors and developers seeking a high-visi- bility location in a burgeoning commercial hub. With prominent nearby establishments including Starbucks, Taco Bell, McDonald's, and Wendy's, this property promises a lucra- tive future for your commercial project.