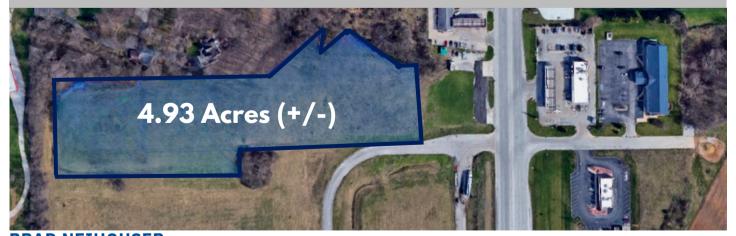

# SR 43 N BATTLEGROUND | WEST LAFAYETTE, IN 47920

Lot Size:

4.93 Acres (+/-)

**Price:** 

\$499,000

**Zoning:** 

**Highway Business** 

#### Summary

Discover the exceptional potential of this 4.93 acre commercial lot strategically located at the intersection of State Road 43 and Interstate 65. This outstanding property offers an unparalleled opportunity for visionary investors and developers seeking a high-visi- bility location in a burgeoning commercial hub. With prominent nearby establishments including Starbucks, Taco Bell, McDonald's, and Wendy's, this property promises a lucra- tive future for your commercial project.