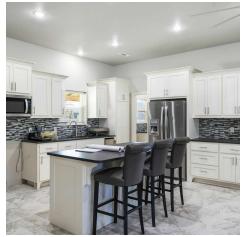

#### PROPERTY DESCRIPTION

Prime +/- 5 acre development opportunity just 2 minutes from Pinnacle Hills Promenade and 3 minutes to I-49, which sees 107,000 VPD! This property offers exceptional development potential, currently zoned T2-Agricultural, presenting a fantastic re-zoning opportunity for future projects. On-site, there's a spacious +/- 3,000 SF Barndominium/warehouse with +/-2,000 SF dedicated to a garage with 2 drive-in doors and +/- 1,000 SF dedicated living space with an open concept kitchen and living room, 1 bedroom, walk-in closet, and a covered patio. Additionally, there's a +/- 1,885 SF home that offers 3beds, 2 baths, and ample living space. The property features separate septic systems for the barndominium/warehouse and house, public water for the homes, well water for landscaping, and there's sewer access 185' to the East. With 335' of road frontage on Perry Rd., this prime location is perfect for developers and investors looking for a strategic opportunity in a booming area!