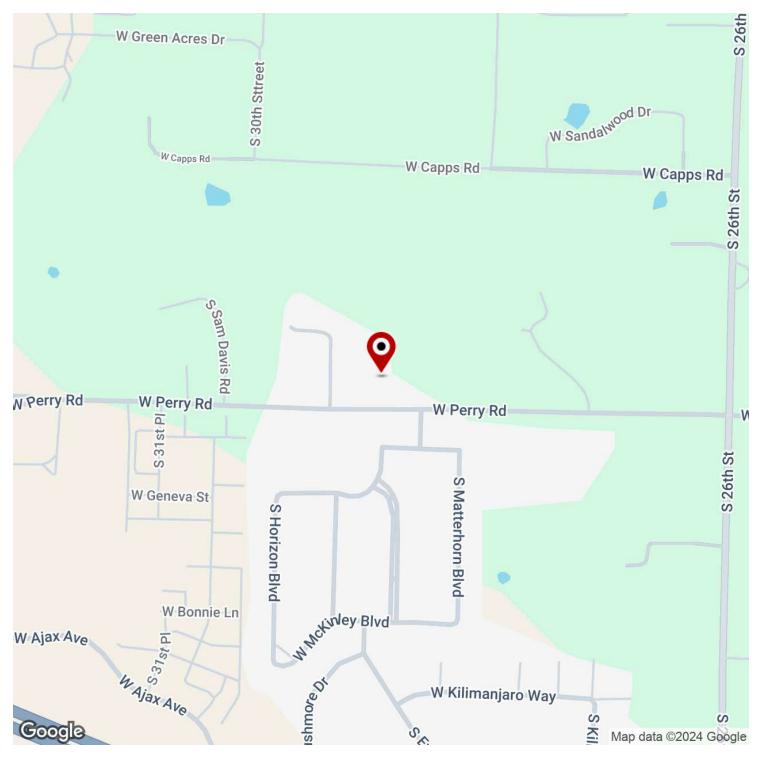

## 2721 WEST PERRY ROAD

Rogers, AR 72758

#### PROPERTY DESCRIPTION

Prime +/- 5 acre development opportunity just 2 minutes from Pinnacle Hills Promenade and 3 minutes to I-49, which sees 107,000 VPD! This property offers exceptional development potential, currently zoned T2-Agricultural, presenting a fantastic re-zoning opportunity for future projects. On-site, there's a spacious +/- 3,000 SF Barndominium/warehouse with +/-2,000 SF dedicated to a garage with 2 drive-in doors and +/- 1,000 SF dedicated living space with an open concept kitchen and living room, 1 bedroom, walk-in closet, and a covered patio. Additionally, there's a +/- 1,885 SF home that offers 3beds, 2 baths, and ample living space. The property features separate septic systems for the barndominium/warehouse and house, public water for the homes, well water for landscaping, and there's sewer access 185' to the East. With 335' of road frontage on Perry Rd., this prime location is perfect for developers and investors looking for a strategic opportunity in a booming area!