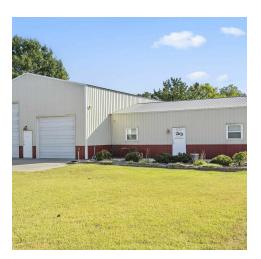

## 2721 WEST PERRY ROAD

Rogers, AR 72758

#### PROPERTY DESCRIPTION

Prime +/- 5 acre development opportunity just 2 minutes from Pinnacle Hills Promenade and 3 minutes to I-49, which sees 107,000 VPD! This property offers exceptional development potential, currently zoned T2-Agricultural, presenting a fantastic re-zoning opportunity for future projects. On-site, there's a spacious +/- 3,000 SF Barndominium/warehouse with +/-2,000 SF dedicated to a garage with 2 drive-in doors and +/- 1,000 SF dedicated living space with an open concept kitchen and living room, 1 bedroom, walk-in closet, and a covered patio. Additionally, there's a +/- 1,885 SF home that offers 3beds, 2 baths, and ample living space. The property features separate septic systems for the barndominium/warehouse and house, public water for the homes, well water for landscaping, and there's sewer access 185' to the East. With 335' of road frontage on Perry Rd., this prime location is perfect for developers and investors looking for a strategic opportunity in a booming area!