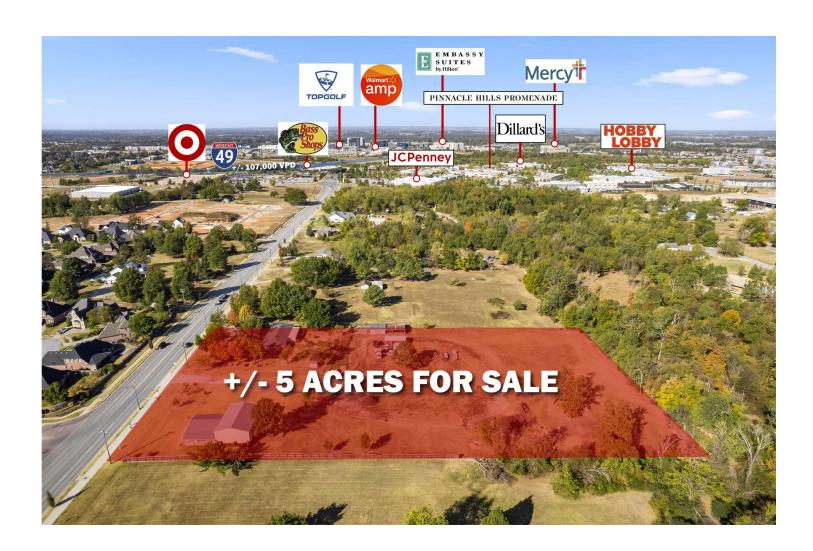

#### PROPERTY DESCRIPTION

Prime +/- 5 acre development opportunity just 2 minutes from Pinnacle Hills Promenade and 3 minutes to I-49, which sees 107,000 VPD! This property offers exceptional development potential, currently zoned T2-Agricultural, presenting a fantastic re-zoning opportunity for future projects. On-site, there's a spacious +/- 3,000 SF Barndominium/warehouse with +/-2,000 SF dedicated to a garage with 2 drive-in doors and +/- 1,000 SF dedicated living space with an open concept kitchen and living room, 1 bedroom, walk-in closet, and a covered patio. Additionally, there's a +/- 1,885 SF home that offers 3beds, 2 baths, and ample living space. The property features separate septic systems for the barndominium/warehouse and house, public water for the homes, well water for landscaping, and there's sewer access 185' to the East. With 335' of road frontage on Perry Rd., this prime location is perfect for developers and investors looking for a strategic opportunity in a booming area!

#### **PROPERTY HIGHLIGHTS**

- · +/- 4.78 Acres of Level Land
- · Excellent Re-Zone Opportunity
- Development Potential
- · 335' Road Frontage on W Perry Rd

| OFFERING SUMMARY |             |
|------------------|-------------|
| Sale Price:      | \$4,250,000 |
| Lot Size:        | 4.78 Acres  |