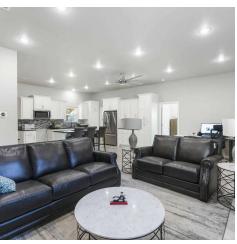

#### PROPERTY DESCRIPTION

Prime +/- 5 acre development opportunity just 2 minutes from Pinnacle Hills Promenade and 3 minutes to I-49, which sees 107,000 VPD! This property offers exceptional development potential, currently zoned T2-Agricultural, presenting a fantastic re-zoning opportunity for future projects. On-site, there's a spacious +/- 3,000 SF Barndominium/warehouse with +/-2,000 SF dedicated to a garage with 2 drive-in doors and +/- 1,000 SF dedicated living space with an open concept kitchen and living room, 1 bedroom, walk-in closet, and a covered patio. Additionally, there's a +/- 1,885 SF home that offers 3beds, 2 baths, and ample living space. The property features separate septic systems for the barndominium/warehouse and house, public water for the homes, well water for landscaping, and there's sewer access 185' to the East. With 335' of road frontage on Perry Rd., this prime location is perfect for developers and investors looking for a strategic opportunity in a booming area!