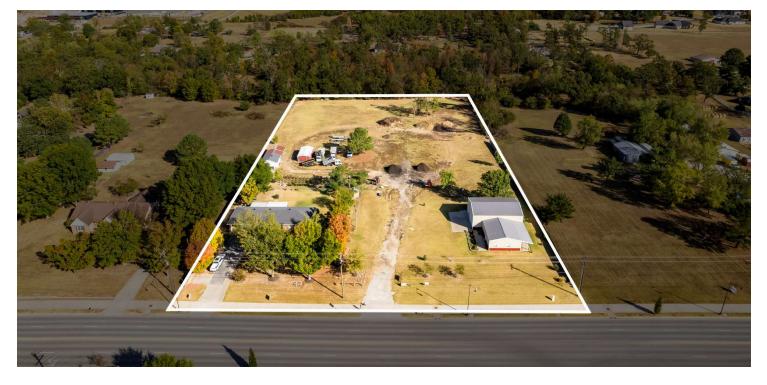

## 2721 WEST PERRY ROAD

Rogers, AR 72758

#### PROPERTY DESCRIPTION

Prime +/- 5 acre development opportunity just 2 minutes from Pinnacle Hills Promenade and 3 minutes to I-49, which sees 107,000 VPD! This property offers exceptional development potential, currently zoned T2-Agricultural, presenting a fantastic re-zoning opportunity for future projects. On-site, there's a spacious +/- 3,000 SF Barndominium/warehouse with +/-2,000 SF dedicated to a garage with 2 drive-in doors and +/- 1,000 SF dedicated living space with an open concept kitchen and living room, 1 bedroom, walk-in closet, and a covered patio. Additionally, there's a +/- 1,885 SF home that offers 3beds, 2 baths, and ample living space. The property features separate septic systems for the barndominium/warehouse and house, public water for the homes, well water for landscaping, and there's sewer access 185' to the East. With 335' of road frontage on Perry Rd., this prime location is perfect for developers and investors looking for a strategic opportunity in a booming area!

#### **PROPERTY HIGHLIGHTS**

- · +/- 4.78 Acres of Level Land
- · Excellent Re-Zone Opportunity
- Development Potential
- · 335' Road Frontage on W Perry Rd

| OFFERING SUMMARY |             |
|------------------|-------------|
| Sale Price:      | \$4,250,000 |
| Lot Size:        | 4.78 Acres  |