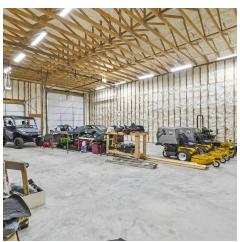

#### PROPERTY DESCRIPTION

Prime +/- 5 acre development opportunity just 2 minutes from Pinnacle Hills Promenade and 3 minutes to I-49, which sees 107,000 VPD! This property offers exceptional development potential, currently zoned T2-Agricultural, presenting a fantastic re-zoning opportunity for future projects. On-site, there's a spacious +/- 3,000 SF Barndominium/warehouse with +/-2,000 SF dedicated to a garage with 2 drive-in doors and +/- 1,000 SF dedicated living space with an open concept kitchen and living room, 1 bedroom, walk-in closet, and a covered patio. Additionally, there's a +/- 1,885 SF home that offers 3beds, 2 baths, and ample living space. The property features separate septic systems for the barndominium/warehouse and house, public water for the homes, well water for landscaping, and there's sewer access 185' to the East. With 335' of road frontage on Perry Rd., this prime location is perfect for developers and investors looking for a strategic opportunity in a booming area!