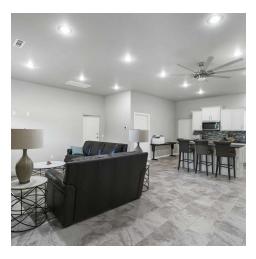

#### PROPERTY DESCRIPTION

Prime +/- 5 acre development opportunity just 2 minutes from Pinnacle Hills Promenade and 3 minutes to I-49, which sees 107,000 VPD! This property offers exceptional development potential, currently zoned T2-Agricultural, presenting a fantastic re-zoning opportunity for future projects. On-site, there's a spacious +/- 3,000 SF Barndominium/warehouse with +/-2,000 SF dedicated to a garage with 2 drive-in doors and +/- 1,000 SF dedicated living space with an open concept kitchen and living room, 1 bedroom, walk-in closet, and a covered patio. Additionally, there's a +/- 1,885 SF home that offers 3beds, 2 baths, and ample living space. The property features separate septic systems for the barndominium/warehouse and house, public water for the homes, well water for landscaping, and there's sewer access 185' to the East. With 335' of road frontage on Perry Rd., this prime location is perfect for developers and investors looking for a strategic opportunity in a booming area!