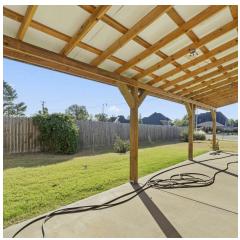

#### PROPERTY DESCRIPTION

Prime +/- 5 acre development opportunity just 2 minutes from Pinnacle Hills Promenade and 3 minutes to I-49, which sees 107,000 VPD! This property offers exceptional development potential, currently zoned T2-Agricultural, presenting a fantastic re-zoning opportunity for future projects. On-site, there's a spacious +/- 3,000 SF Barndominium/warehouse with +/-2,000 SF dedicated to a garage with 2 drive-in doors and +/- 1,000 SF dedicated living space with an open concept kitchen and living room, 1 bedroom, walk-in closet, and a covered patio. Additionally, there's a +/- 1,885 SF home that offers 3beds, 2 baths, and ample living space. The property features separate septic systems for the barndominium/warehouse and house, public water for the homes, well water for landscaping, and there's sewer access 185' to the East. With 335' of road frontage on Perry Rd., this prime location is perfect for developers and investors looking for a strategic opportunity in a booming area!