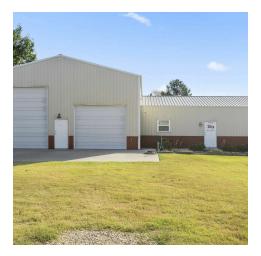

#### PROPERTY DESCRIPTION

Prime +/- 5 acre development opportunity just 2 minutes from Pinnacle Hills Promenade and 3 minutes to I-49, which sees 107,000 VPD! This property offers exceptional development potential, currently zoned T2-Agricultural, presenting a fantastic re-zoning opportunity for future projects. On-site, there's a spacious +/- 3,000 SF Barndominium/warehouse with +/-2,000 SF dedicated to a garage with 2 drive-in doors and +/- 1,000 SF dedicated living space with an open concept kitchen and living room, 1 bedroom, walk-in closet, and a covered patio. Additionally, there's a +/- 1,885 SF home that offers 3beds, 2 baths, and ample living space. The property features separate septic systems for the barndominium/warehouse and house, public water for the homes, well water for landscaping, and there's sewer access 185' to the East. With 335' of road frontage on Perry Rd., this prime location is perfect for developers and investors looking for a strategic opportunity in a booming area!