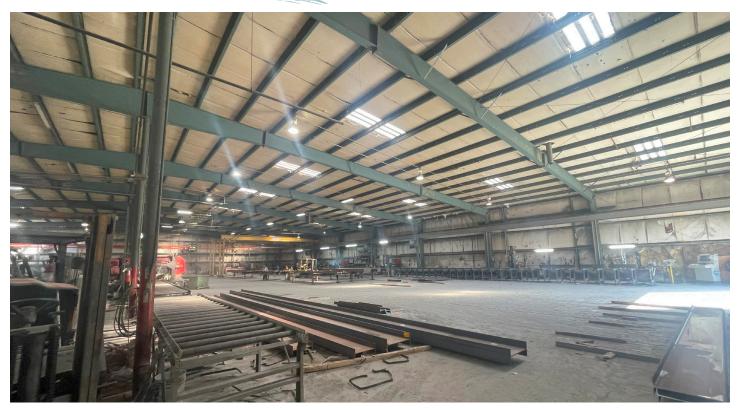

| Industrial             |
| TOTAL AVAILABLE SF | ±40,300 SF             |
| TOTAL BUILDING SF  | ±40,300 SF             |
| TAX MAP #          | 9011604005             |
| COUNTY             | Laurens                |
| CITY LIMITS        | Clinton                |
| ZONING             | N/A                    |
| YEAR BUILT         | 1975                   |
| CONSTRUCTION TYPE  | Metal                  |

| ROOF           | Metal      |
|----------------|------------|
| WAREHOUSE SF   | ±38,060 SF |
| OFFICE SF      | ±2,240 SF  |
| CEILING HEIGHT | 19'-27'    |
| DOCK DOORS     | Two (2)    |
| DRIVE-IN DOORS | Four (4)   |
| COLUMN SPACING | 26'        |
| LIGHTING       | LED        |
| SPRINKLERS     | None       |
| Parking        | Ample      |







### **PROPERTY PHOTOS**







### **FLOOR PLAN**







# LEARN MORE GIVE US A CALL



Micah Williams Senior Associate 864.477.0455 mwilliams@lee-associates.com



Randall Bentley, SIOR, CCIM President/ Managing Principal 864.444.2842 rbentley@lee-associates.com



**Kevin Bentley, SIOR**EVP/Principal
864.444.1196
kbentley@lee-associates.com



**Justin Bentley**Associate
864.449.1059
jbentley@lee-associates.com



864.704.1040 LeeGreenville.com

### **GREENVILLE OFFICE**

201 W. McBee Ave, Suite 400 Greenville, SC 29601

### **SPARTANBURG OFFICE**

320 E. Main Street, Suite 430 Spartanburg, SC 29302

All information furnished regarding the properties and information in this packet is from sources deemed reliable, but no warranty or representation is made to the accuracy thereof and same is submitted to errors, o