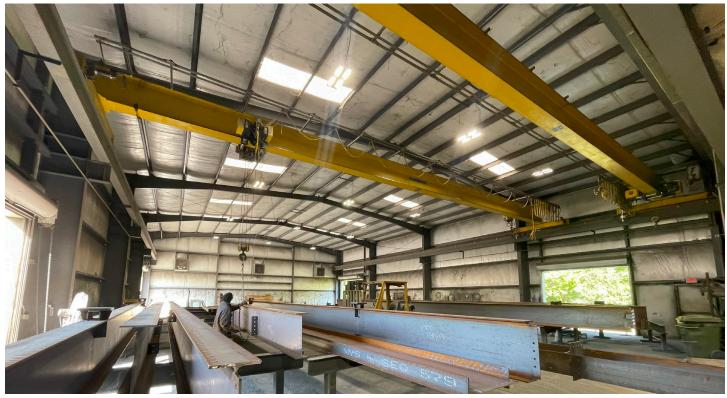

| Industrial             |
| TOTAL AVAILABLE SF | ±40,300 SF             |
| TOTAL BUILDING SF  | ±40,300 SF             |
| TAX MAP #          | 9011604005             |
| COUNTY             | Laurens                |
| CITY LIMITS        | Clinton                |
| ZONING             | N/A                    |
| YEAR BUILT         | 1975                   |
| CONSTRUCTION TYPE  | Metal                  |

| ROOF           | Metal      |
|----------------|------------|
| WAREHOUSE SF   | ±38,060 SF |
| OFFICE SF      | ±2,240 SF  |
| CEILING HEIGHT | 19'-27'    |
| DOCK DOORS     | Two (2)    |
| DRIVE-IN DOORS | Four (4)   |
| COLUMN SPACING | 26'        |
| LIGHTING       | LED        |
| SPRINKLERS     | None       |
| Parking        | Ample      |







### **PROPERTY PHOTOS**







### **FLOOR PLAN**







# LEARN MORE GIVE US A CALL



Micah Williams Senior Associate 864.477.0455 mwilliams@lee-associates.com



Randall Bentley, SIOR, CCIM President/ Managing Principal 864.444.2842 rbentley@lee-associates.com



**Kevin Bentley, SIOR**EVP/Principal
864.444.1196
kbentley@lee-associates.com



**Justin Bentley**Associate
864.449.1059
jbentley@lee-associates.com



864.704.1040 LeeGreenville.com

### **GREENVILLE OFFICE**

201 W. McBee Ave, Suite 400 Greenville, SC 29601

### **SPARTANBURG OFFICE**

320 E. Main Street, Suite 430 Spartanburg, SC 29302

All information furnished regarding the properties and information in this packet is from sources deemed reliable, but no warranty or representation is made to the accuracy thereof and same is submitted to errors, omi