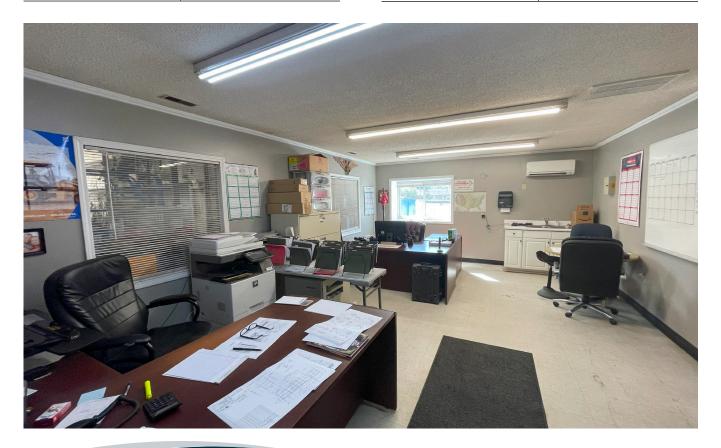

------------|
| TYPE               | Industrial             |
| TOTAL AVAILABLE SF | ±40,300 SF             |
| TOTAL BUILDING SF  | ±40,300 SF             |
| TAX MAP #          | 9011604005             |
| COUNTY             | Laurens                |
| CITY LIMITS        | Clinton                |
| ZONING             | N/A                    |
| YEAR BUILT         | 1975                   |
| CONSTRUCTION TYPE  | Metal                  |

| ROOF           | Metal      |
|----------------|------------|
| WAREHOUSE SF   | ±38,060 SF |
| OFFICE SF      | ±2,240 SF  |
| CEILING HEIGHT | 19'-27'    |
| DOCK DOORS     | Two (2)    |
| DRIVE-IN DOORS | Four (4)   |
| COLUMN SPACING | 26'        |
| LIGHTING       | LED        |
| SPRINKLERS     | None       |
| Parking        | Ample      |







### **PROPERTY PHOTOS**







### **FLOOR PLAN**







# LEARN MORE GIVE US A CALL



Micah Williams Senior Associate 864.477.0455 mwilliams@lee-associates.com



Randall Bentley, SIOR, CCIM President/ Managing Principal 864.444.2842 rbentley@lee-associates.com



**Kevin Bentley, SIOR**EVP/Principal
864.444.1196
kbentley@lee-associates.com



**Justin Bentley**Associate
864.449.1059
jbentley@lee-associates.com



864.704.1040 LeeGreenville.com

### **GREENVILLE OFFICE**

201 W. McBee Ave, Suite 400 Greenville, SC 29601

### **SPARTANBURG OFFICE**

320 E. Main Street, Suite 430 Spartanburg, SC 29302

All information furnished regarding the properties and information in this packet is from sources deemed reliable, but no warranty or representation is made to the accuracy thereof and