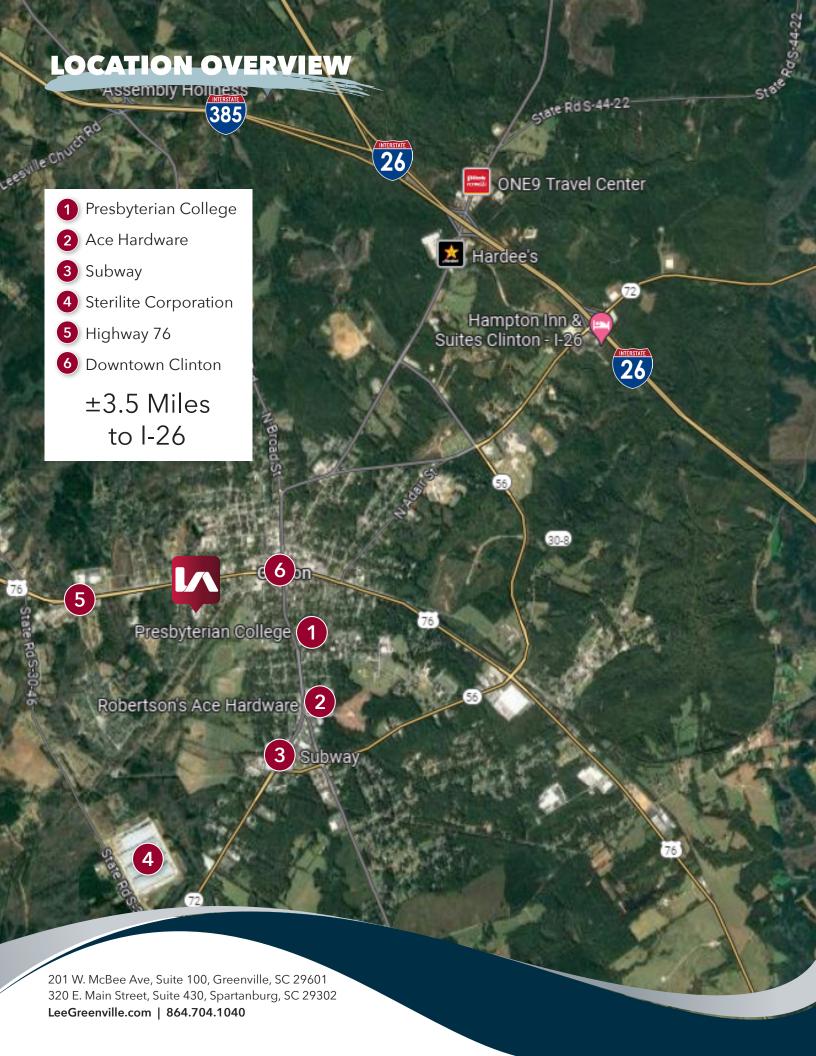

--------|
| TYPE               | Industrial             |
| TOTAL AVAILABLE SF | ±40,300 SF             |
| TOTAL BUILDING SF  | ±40,300 SF             |
| TAX MAP #          | 9011604005             |
| COUNTY             | Laurens                |
| CITY LIMITS        | Clinton                |
| ZONING             | N/A                    |
| YEAR BUILT         | 1975                   |
| CONSTRUCTION TYPE  | Metal                  |

| ROOF           | Metal      |
|----------------|------------|
| WAREHOUSE SF   | ±38,060 SF |
| OFFICE SF      | ±2,240 SF  |
| CEILING HEIGHT | 19'-27'    |
| DOCK DOORS     | Two (2)    |
| DRIVE-IN DOORS | Four (4)   |
| COLUMN SPACING | 26'        |
| LIGHTING       | LED        |
| SPRINKLERS     | None       |
| Parking        | Ample      |







### **PROPERTY PHOTOS**







### **FLOOR PLAN**







# LEARN MORE GIVE US A CALL



Micah Williams Senior Associate 864.477.0455 mwilliams@lee-associates.com



Randall Bentley, SIOR, CCIM President/ Managing Principal 864.444.2842 rbentley@lee-associates.com



**Kevin Bentley, SIOR**EVP/Principal
864.444.1196
kbentley@lee-associates.com



**Justin Bentley**Associate
864.449.1059
jbentley@lee-associates.com



864.704.1040 LeeGreenville.com

### **GREENVILLE OFFICE**

201 W. McBee Ave, Suite 400 Greenville, SC 29601

### **SPARTANBURG OFFICE**

320 E. Main Street, Suite 430 Spartanburg, SC 29302

All information furnished regarding the properties and information in this packet is from sources deemed reliable, but no warranty or representation is made to the accuracy thereof and sam