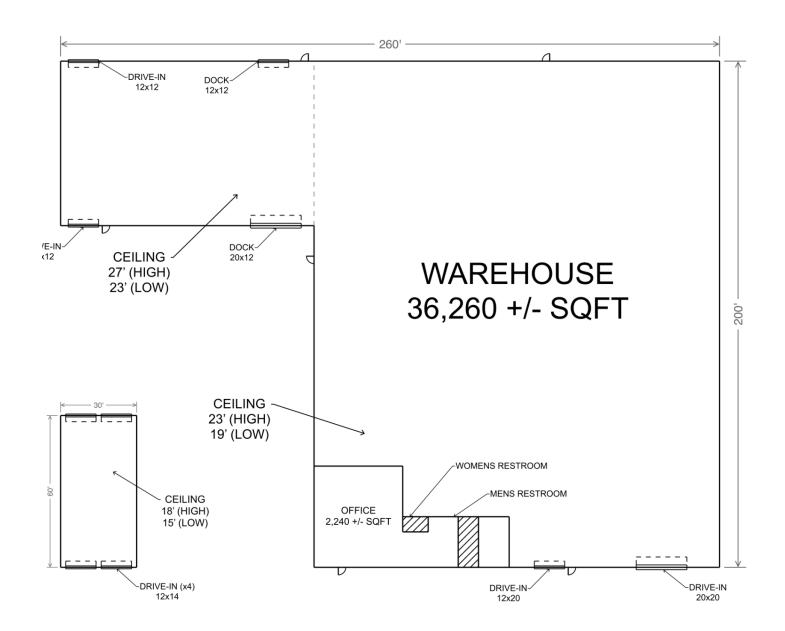

### **FLOOR PLAN**

## **PROPERTY OVERVIEW**

| PROPERTY NAME      | 400S Livingston Street |
|--------------------|------------------------|
| TYPE               | Industrial             |
| TOTAL AVAILABLE SF | ±40,300 SF             |
| TOTAL BUILDING SF  | ±40,300 SF             |
| TAX MAP #          | 9011604005             |
| COUNTY             | Laurens                |
| CITY LIMITS        | Clinton                |
| ZONING             | N/A                    |
| YEAR BUILT         | 1975                   |
| CONSTRUCTION TYPE  | Metal                  |

| ROOF           | Metal      |
|----------------|------------|
| WAREHOUSE SF   | ±38,060 SF |
| OFFICE SF      | ±2,240 SF  |
| CEILING HEIGHT | 19'-27'    |
| DOCK DOORS     | Two (2)    |
| DRIVE-IN DOORS | Four (4)   |
| COLUMN SPACING | 26'        |
| LIGHTING       | LED        |
| SPRINKLERS     | None       |
| Parking        | Ample      |