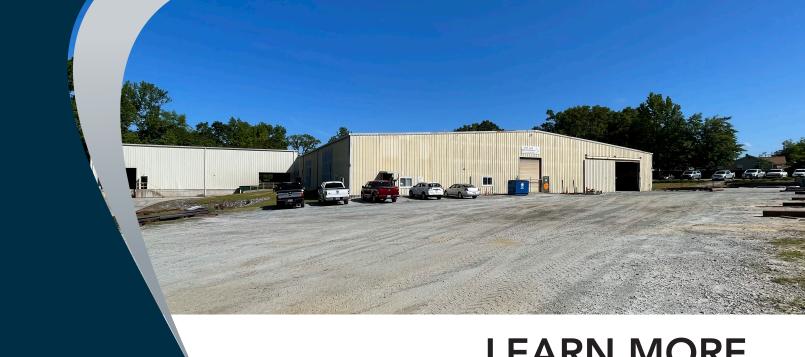

| TOTAL AVAILABLE SF | ±40,300 SF             |
| TOTAL BUILDING SF  | ±40,300 SF             |
| TAX MAP #          | 9011604005             |
| COUNTY             | Laurens                |
| CITY LIMITS        | Clinton                |
| ZONING             | N/A                    |
| YEAR BUILT         | 1975                   |
| CONSTRUCTION TYPE  | Metal                  |

| ROOF           | Metal      |
|----------------|------------|
| WAREHOUSE SF   | ±38,060 SF |
| OFFICE SF      | ±2,240 SF  |
| CEILING HEIGHT | 19'-27'    |
| DOCK DOORS     | Two (2)    |
| DRIVE-IN DOORS | Four (4)   |
| COLUMN SPACING | 26'        |
| LIGHTING       | LED        |
| SPRINKLERS     | None       |
| Parking        | Ample      |







### **PROPERTY PHOTOS**







### **FLOOR PLAN**







# LEARN MORE GIVE US A CALL



Micah Williams Senior Associate 864.477.0455 mwilliams@lee-associates.com



Randall Bentley, SIOR, CCIM President/ Managing Principal 864.444.2842 rbentley@lee-associates.com



**Kevin Bentley, SIOR**EVP/Principal
864.444.1196
kbentley@lee-associates.com



**Justin Bentley**Associate
864.449.1059
jbentley@lee-associates.com



864.704.1040 LeeGreenville.com

### **GREENVILLE OFFICE**

201 W. McBee Ave, Suite 400 Greenville, SC 29601

### **SPARTANBURG OFFICE**

320 E. Main Street, Suite 430 Spartanburg, SC 29302

All information furnished regarding the properties and information in this packet is from sources deemed reliable, but no warranty or representation is made to the accuracy thereof and same is submitted to errors, omissions, change of price, ren