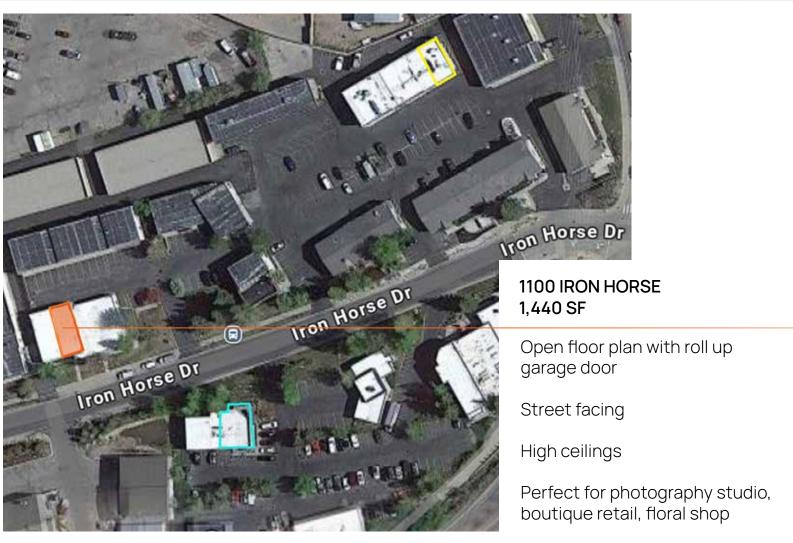

1105 IRON HORSE | 2,000 SF

### IRON HORSE DISTRICT

IRON HORSE DRIVE I PARK CITY, UTAH 84060