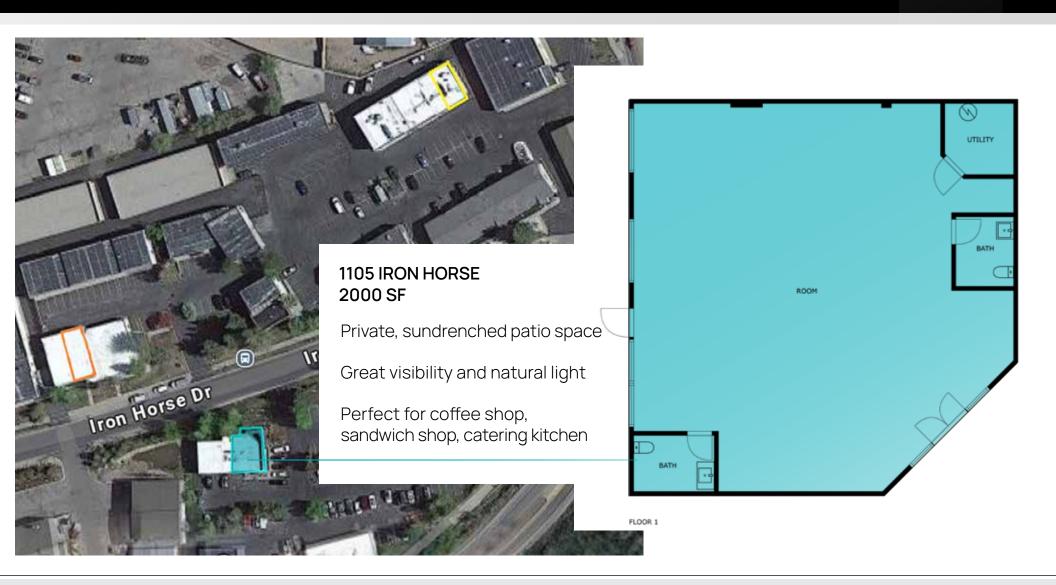

The Iron Horse District is easily accessible from major roadways, with direct connections to Bonanza Drive and Park Avenue, making it easy for customers and employees to get to and from your business. Being in Park City means you're just a short distance from world-class amenities, including ski resorts, restaurants, and retail shops.

### Thriving Park City Community:

Be part of a growing, vibrant community. The Iron Horse District offers a blend of mixed uses, ensuring that your business is in good company.

#### Parking:

Parking is at a strict 3/1000 parking ratio





## 1244 C IRON HORSE DRIVE I FLOOR PLAN





# 1244 C IRON HORSE DRIVE I PHOTOS











## 1100 IRON HORSE DRIVE I FLOOR PLAN







# 1100 IRON HORSE DRIVE I PHOTOS











## 1105 IRON HORSE DRIVE I FLOOR PLAN





# 1105 IRON HORSE DRIVE I PHOTOS













CONTACT US FOR MORE INFORMATION OR TO ARRANGE A TOUR.

KATIE WILKING CCIM, MRED 435 640-4964 katie@wswcommercial.com

JILL CAMPBELL 310-600-0338 jill@jcparkcity.com