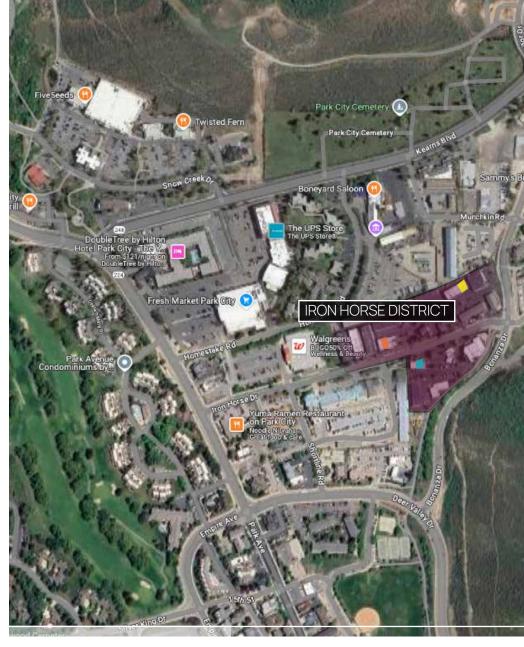

### IRON HORSE DISTRICT

IRON HORSE DRIVE I PARK CITY, UTAH 84060

#### · Location, Location, Location::

Situated in the highly sought-after Iron Horse District, these commercial suites offer unbeatable access to Park City's vibrant business and leisure hubs. With easy access from Bonanza Drive and Park Avenue, your business is strategically positioned to attract both locals and tourists.

### High-Visibility and Foot Traffic:

Located in one of Park City's most dynamic districts, these suites offer high visibility and proximity to key attractions, businesses, and recreational areas, ensuring a steady flow of potential customers and accessibility.

### · Convenience and Connectivity:

The Iron Horse District is easily accessible from major roadways, with direct connections to Bonanza Drive and Park Avenue, making it easy for customers and employees to get to and from your business. Being in Park City means you're just a short distance from world-class amenities, including ski resorts, restaurants, and retail shops.