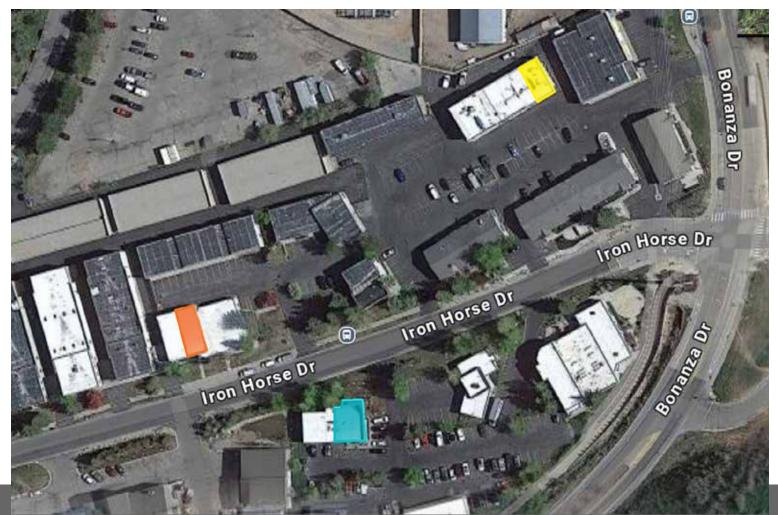

### IRON HORSE DISTRICT

IRON HORSE DRIVE I PARK CITY, UTAH 84060

#### · Location, Location, Location::

Situated in the highly sought-after Iron Horse District, these commercial suites offer unbeatable access to Park City's vibrant business and leisure hubs. With easy access from Bonanza Drive and Park Avenue, your business is strategically positioned to attract both locals and tourists.

### High-Visibility and Foot Traffic:

Located in one of Park City's most dynamic districts, these suites offer high visibility and proximity to key attractions, businesses, and recreational areas, ensuring a steady flow of potential customers and accessibility.

### · Convenience and Connectivity:

The Iron Horse District is easily accessible from major roadways, with direct connections to Bonanza Drive and Park Avenue, making it easy for customers and employees to get to and from your business. Being in Park City means you're just a short distance from world-class amenities, including ski resorts, restaurants, and retail shops.