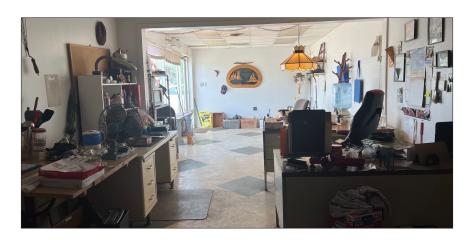

### PROPERTY FEATURES

- Great contractor's warehouse building with front office.
- Overhead door in rear opens to rear yard.
- Steel roof, steel truss, and steel siding building meant to last.
- Temperature Controlled (Heated and AC) warehouse features open floor plan.
- Formerly used as a machine shop, would make a great work space for a variety of applications.
- Some office furniture stays upon request.
- Ideal location in the Derby Street Commercial/Industrial Corridor!