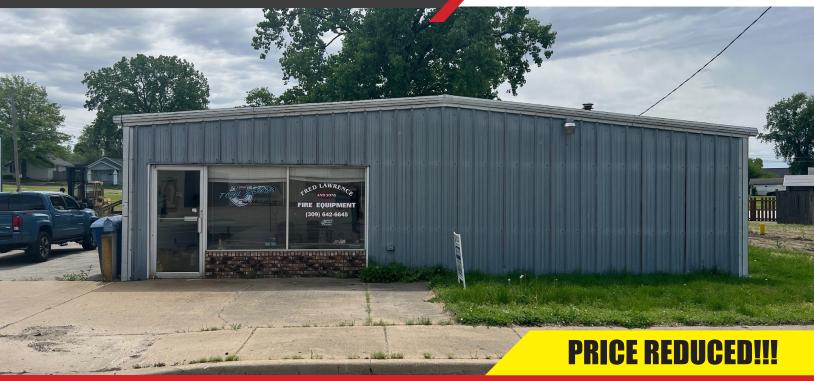

# WAREHOUSE/RETAIL BUILDING

206 DERBY ST - PEKIN

# **FOR SALE:**

2,000 SF WAREHOUSE/RETAIL BUILDING <del>\$99,900</del> - NOW \$94,900

### PROPERTY FEATURES

- Great contractor's warehouse building with front office.
- Overhead door in rear opens to rear yard.
- Steel roof, steel truss, and steel siding building meant to last.
- Temperature Controlled (Heated and AC) warehouse features open floor plan.
- Formerly used as a machine shop, would make a great work space for a variety of applications.
- Some office furniture stays upon request.
- Ideal location in the Derby Street Commercial/Industrial Corridor!