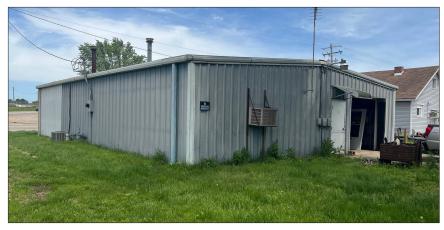

### PROPERTY FEATURES

- Great contractor's warehouse building with front office.
- Overhead door in rear opens to rear yard.
- Steel roof, steel truss, and steel siding building meant to last.
- Temperature Controlled (Heated and AC) warehouse features open floor plan.
- Formerly used as a machine shop, would make a great work space for a variety of applications.
- Some office furniture stays upon request.
- Ideal location in the Derby Street Commercial/Industrial Corridor!