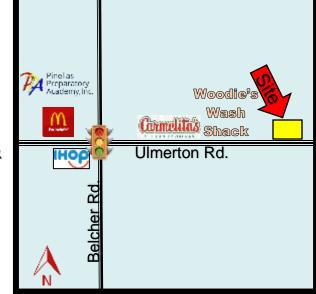

### Revised: 12/26/24 PROPERTY OVERVIEW LO-1321

ADDRESS: 7527-7573 Ulmerton Rd. LOCATION: Just East of Belcher Rd. on the North side

Largo, FL 33771 of Ulmerton Rd.

LAND AREA: 1.14 acres

ZONING: N/A City of Largo