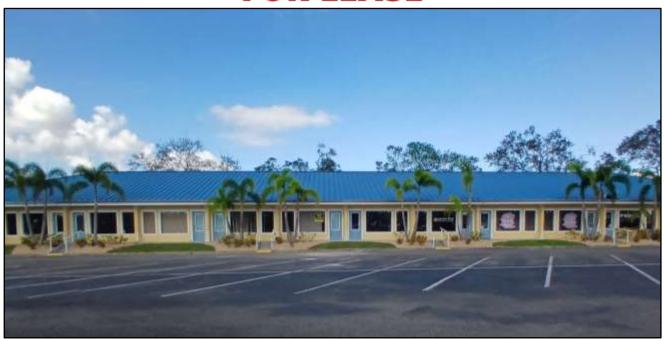

## ULMERTON PROFESSIONAL CENTER 7527-7573 ULMERTON RD. LARGO, FL 33771

- 50,000 VPD
- 249' OF FRONTAGE ON ULMERTON RD.
- COMPLETELY RENOVATED WITH NEW PAINT & LANDSCAPING
- SEVERAL UNITS AVAILABLE
- NEWLY NAMED ULMERTON PROFESSIONAL CENTER

LEASE RATE: \$21.56/SF Modified Gross TRAFFIC COUNT: 50,000 VPD

**NOTES**: The newly named Ulmerton Professional Center is being renovated inside and out. Opportunity for some interior customization. New exterior paint, landscaping and recently restriped parking lot. Suites of varied sizes for professional services and general office use. Several spaces are available. All are being renovated with new flooring, lighting, new bathrooms, paint, etc. Land Use (zoning) for ROG includes: professional offices, insurance, legal, architect, government, office, dentist, medical clinic, medical spa, and veterinary clinic.