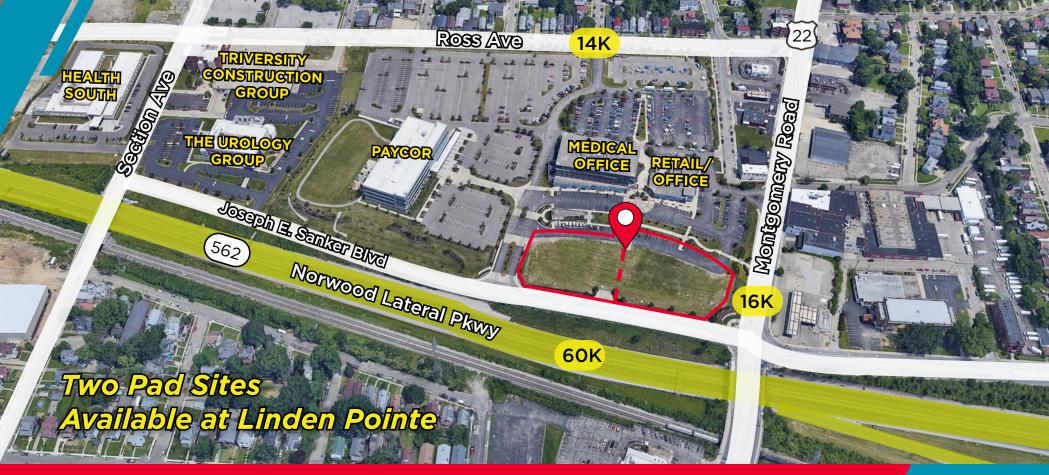

4803 Montgomery Road, Norwood, OH 45212

Retail/Office Land / For Ground Lease or BTS

Andrew Sellet / Managing Director / andrew.sellet@cushwake.com / +1 513 763 3053
Terry Ohnmeis / Director / terry.ohnmeis@cushwake.com / +1 513 763 3059

WE ARE THE CENTER OF RETAIL

CUSHWAKERETAIL.COM

4803 Montgomery Road, Norwood, OH 45212

#### LAND

2 Pads 1+ Acres Each

#### **NEIGHBORING TENANTS**

Paycor (700+ employees), CDK Global (500+ employees) Mercy Health, Kroger, Chipotle, Marshalls, United Dairy Farmers and more!

#### **COMMENTS**

- Pad 1 Close to Montgomery Road
- Pad 2 Close to entrance
- Ample parking, easy access and great visibility
- Strong daytime population: 300K in 5 mile radius