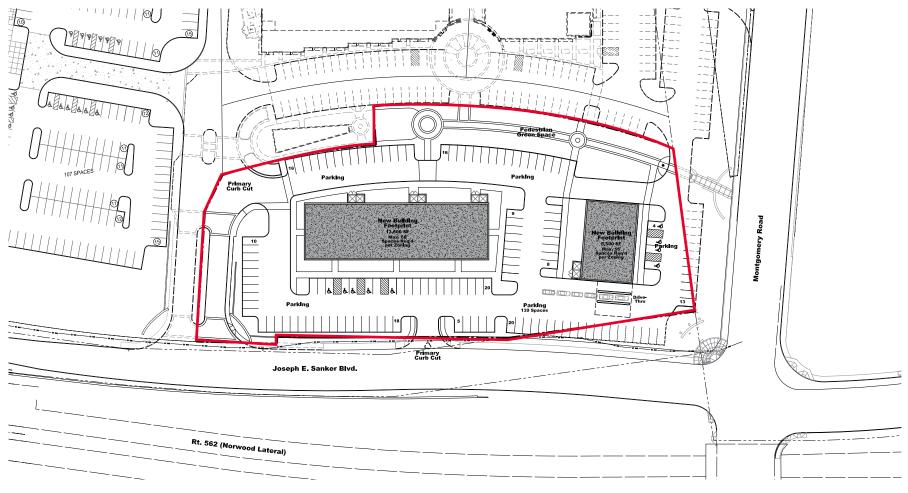

#### **EXAMPLE - 13,600 SF Building & 5,500 SF Building**

Andrew Sellet / Managing Director / andrew.sellet@cushwake.com / +1 513 763 3053

Terry Ohnmeis / Director / terry.ohnmeis@cushwake.com / +1 513 763 3059

4803 Montgomery Road, Norwood, OH 45212

#### Retail/Office Land / For Ground Lease or BTS

# **EXAMPLE - Two 5,500 SF Building** Joseph E. Sanker Blvd.

**Andrew Sellet /** Managing Director / andrew.sellet@cushwake.com / +1 513 763 3053 **Terry Ohnmeis /** Director / terry.ohnmeis@cushwake.com / +1 513 763 3059