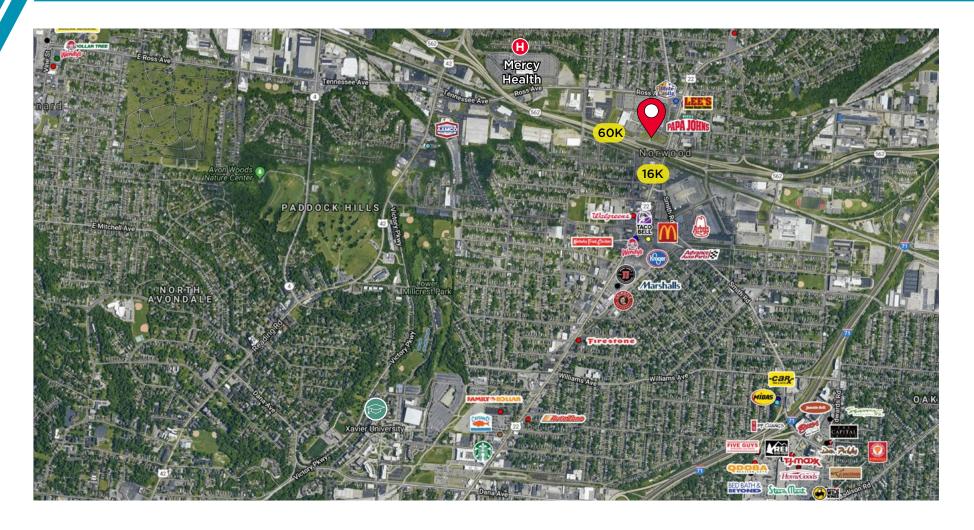

#### **NEIGHBORING TENANTS**

Paycor (700+ employees), CDK Global (500+ employees) Mercy Health, Kroger, Chipotle, Marshalls, United Dairy Farmers and more!

4803 Montgomery Road, Norwood, OH 45212

#### Retail/Office Land / For Ground Lease or BTS