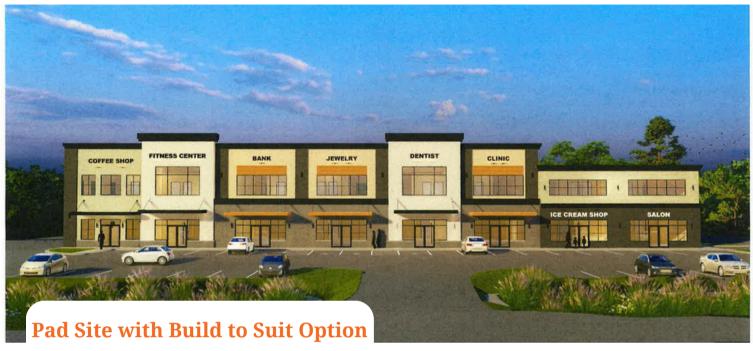

# Highly Visible Commercial Pad Site -**Build to Suit Opportunity**

206 State Route 101 Bedford, NH 03310

## Property features:

Prime Location

পুলু Flexible Zoning

High Traffic

**Utilities Available** 

This 2.66-acre property boasts a prime location at the bustling intersection of NH Route 101 and Wallace Road in Bedford, NH. Featuring municipal water and sewer services, as well as a rare median break that allows easy access in both directions on NH 101, the site is perfectly suited for a wide range of commercial uses.

Zoning permits options such as restaurants, offices, banks, and retail establishments. Medical, dental facilities, and hotels are allowed with a special permit. The property can be delivered as "pad ready" or with Build-to-Suit options, making it a premier opportunity in one of Bedford's most sought-after commercial areas.

### **Property Highlights:**

- Coinvent location on State Hwy 101 with access to nearby communities and the Everett Turnpike.
- Can be delivered "pad ready" or built to suit.
- Flexible CO Zoning allows for a variety of Uses Restaurant, Retail, Medical, Office, etc .
- Full access with median break.
- Excellent Visibility.
- Abundant Parking.