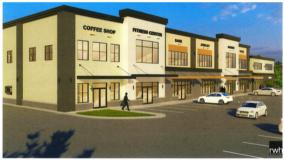

Zoning permits options such as restaurants, offices, banks, and retail establishments. Medical, dental facilities, and hotels are allowed with a special permit. The property can be delivered as "pad ready" or with Build-to-Suit options, making it a premier opportunity in one of Bedford's most sought-after commercial areas.

### **Property Highlights:**

- Coinvent location on State Hwy 101 with access to nearby communities and the Everett Turnpike.
- Can be delivered "pad ready" or built to suit.
- Flexible CO Zoning allows for a variety of Uses Restaurant, Retail, Medical, Office, etc .
- Full access with median break.
- Excellent Visibility.
- Abundant Parking.