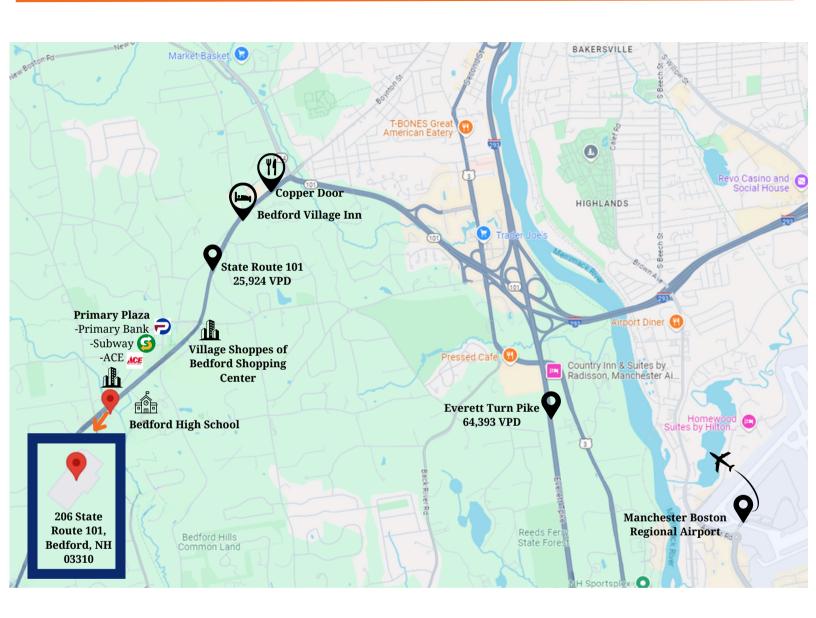

## Property features:

Prime Location

পুলু Flexible Zoning

High Traffic

**Utilities Available** 

This 2.66-acre property boasts a prime location at the bustling intersection of NH Route 101 and Wallace Road in Bedford, NH. Featuring municipal water and sewer services, as well as a rare median break that allows easy access in both directions on NH 101, the site is perfectly suited for a wide range of commercial uses.

### **Property Highlights:**

- Coinvent location on State Hwy 101 with access to nearby communities and the Everett Turnpike.
- Can be delivered "pad ready" or built to suit.
- Flexible CO Zoning allows for a variety of Uses Restaurant, Retail, Medical, Office, etc .
- Full access with median break.
- Excellent Visibility.
- Abundant Parking.

Traffic Count: 25,924