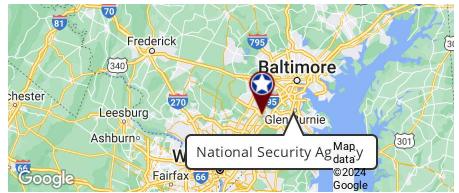

#### PROPERTY HIGHLIGHTS

- 14'-17' clear
- Less than 3 miles to NSA
- Immediate access to 95 and 32
- 120/208v 3 phase, 200 AMPS
- Columns 33' wide x 40' deep
- Wet sprinkler
- 16 wide by 12 high door