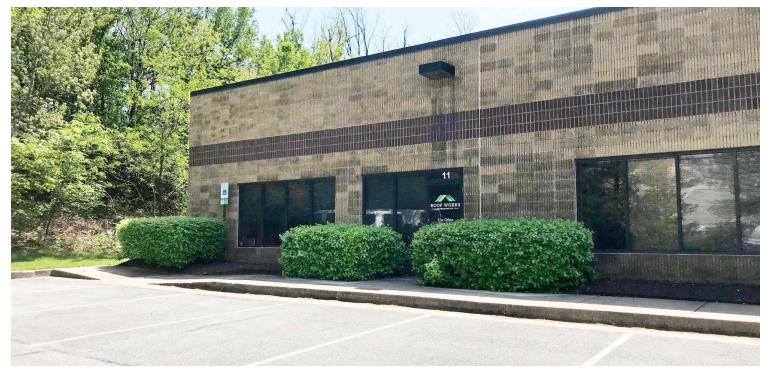

### FLEX SPACE FOR LEASE **CORRIDOR INDUSTRIAL PARK**

8725 Bollman Pl., Savage, MD 20763 Available: 2,604 SF

## **CORRIDOR INDUSTRIAL PARK**

8725 Bollman Pl., Savage, MD 20763 Available: 2,604 SF

16 wide by 12 high drive in door

Kate Jordan, SIOR Principal 410.336.5314 kjordan@lee-associates.com Marley Black, SIOR Principal 443.741.4050 mwelsh@lee-associates.com