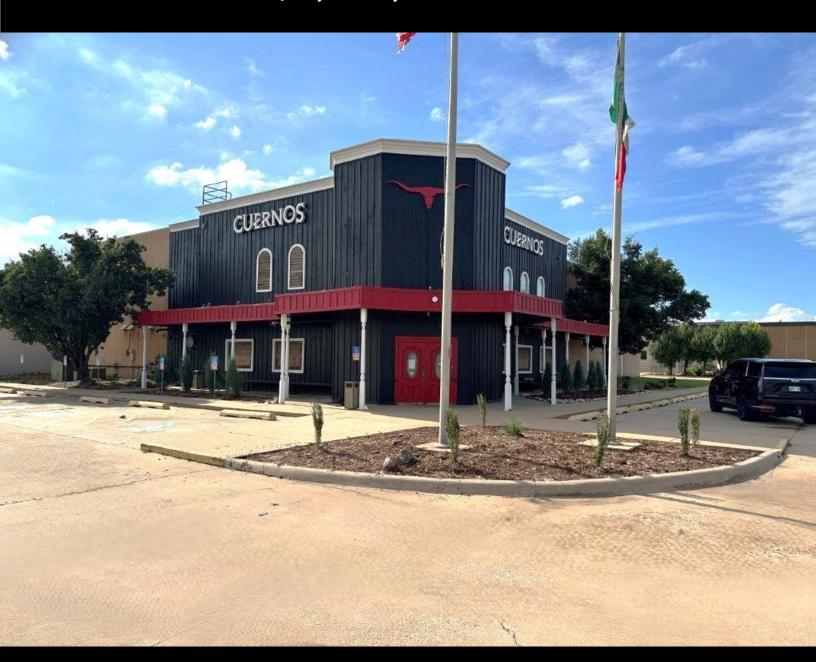

#### **Endless Possibilities in a Prime OKC Location**

This 19,554 SF building on 3.08 acres is more than just a space—it's an opportunity. Originally built for country singer Henson Cargill, later home to Doc Severinsen's and most recently the Cimarron Steak House, this property boasts a rich history and unmatched versatility.

Designed for entertainment, it features a Vegas-quality stage and acoustics, a large dance floor, seating for 1,050 guests, five bars, and a fully built-out kitchen with a wood fire pit and five walk-in coolers. A functioning POS system, large signage, and 310 parking spaces add to its appeal.

Located on N Meridian Avenue near Reno in Oklahoma City, this high-visibility property is ready for its next chapter. Don't miss out on this one-of-a-kind opportunity!

Call: George Huffman @ 405-409-4400 | george@iwpok.com