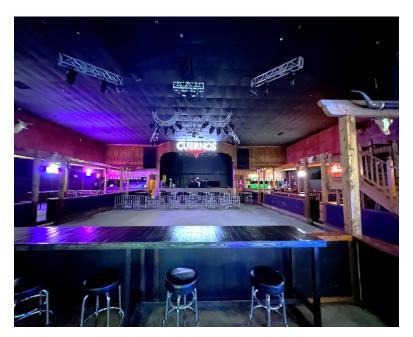

Designed for entertainment, it features a Vegas-quality stage and acoustics, a large dance floor, seating for 1,050 guests, five bars, and a fully built-out kitchen with a wood fire pit and five walk-in coolers. A functioning POS system, large signage, and 310 parking spaces add to its appeal.