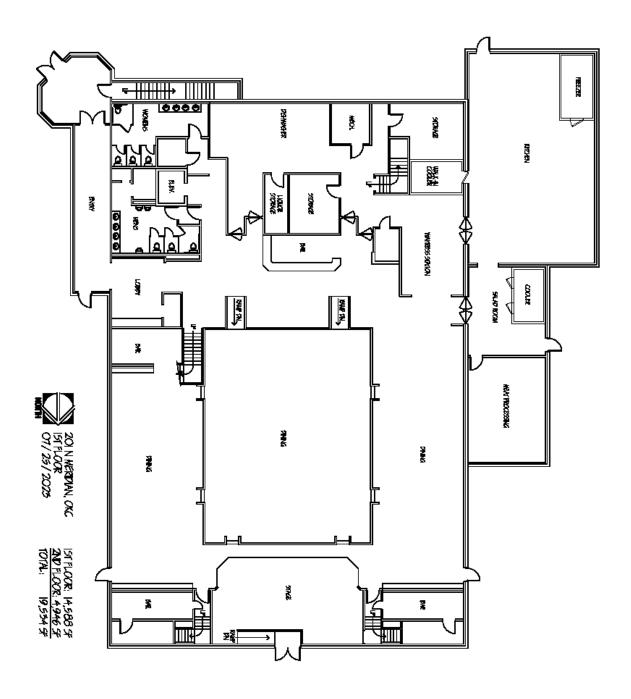

Avenue near Reno in Oklahoma City, this high-visibility property is ready for its next chapter. Don't miss out on this one-of-a-kind opportunity!

Call: George Huffman @ 405-409-4400 | george@iwpok.com

Assisted by: Heather Wolf @ 405-837-0528 | heather@iwpok.com

#### **DETAILS**

| ASKING PRICE     | \$3,450,000 |
|------------------|-------------|
| PRICE / SF       | \$176.61    |
| PARKING (SPACES) | 310 MOL     |
| ZONING           | I-2         |
| APN              | 148591050   |
| SQUARE FOOTAGE   | 19,534      |
| YEAR BUILT       | 1982        |
| LOT SIZE (ACRES) | 3           |
| SEATING CAPACITY | 1,050       |
| BROKER CO-OP     | YES         |



# 201 N. Meridian Avenue



## **PHOTOS**









# 201 N. Meridian Avenue



# **PHOTOS**











## FLOORPLAN—FIRST FLOOR







## FLOORPLAN—SECOND FLOOR