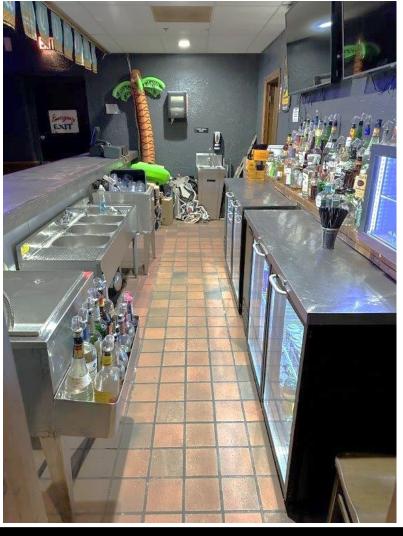

Designed for entertainment, it features a Vegas-quality stage and acoustics, a large dance floor, seating for 1,050 guests, five bars, and a fully built-out kitchen with a wood fire pit and five walk-in coolers. A functioning POS system, large signage, and 310 parking spaces add to its appeal.

## **PHOTOS**