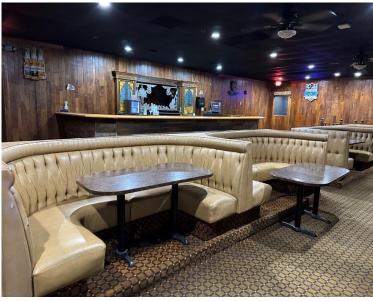

Designed for entertainment, it features a Vegas-quality stage and acoustics, a large dance floor, seating for 1,050 guests, five bars, and a fully built-out kitchen with a wood fire pit and five walk-in coolers. A functioning POS system, large signage, and 310 parking spaces add to its appeal.

## **PHOTOS**