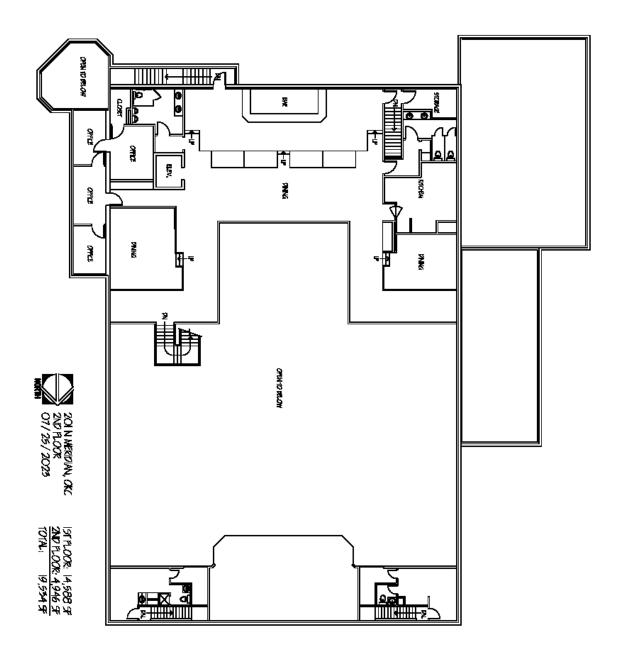

, this high-visibility property is ready for its next chapter. Don't miss out on this one-of-a-kind opportunity!

Call: George Huffman @ 405-409-4400 | george@iwpok.com

Assisted by: Heather Wolf @ 405-837-0528 | heather@iwpok.com

#### **DETAILS**

| ASKING PRICE     | \$3,450,000 |
|------------------|-------------|
| PRICE / SF       | \$176.61    |
| PARKING (SPACES) | 310 MOL     |
| ZONING           | I-2         |
| APN              | 148591050   |
| SQUARE FOOTAGE   | 19,534      |
| YEAR BUILT       | 1982        |
| LOT SIZE (ACRES) | 3           |
| SEATING CAPACITY | 1,050       |
| BROKER CO-OP     | YES         |



# 201 N. Meridian Avenue



## **PHOTOS**









# 201 N. Meridian Avenue



# **PHOTOS**











## FLOORPLAN—FIRST FLOOR







## FLOORPLAN—SECOND FLOOR