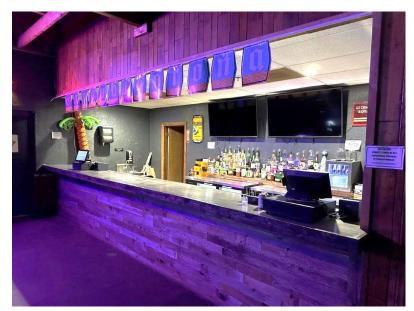

Designed for entertainment, it features a Vegas-quality stage and acoustics, a large dance floor, seating for 1,050 guests, five bars, and a fully built-out kitchen with a wood fire pit and five walk-in coolers. A functioning POS system, large signage, and 310 parking spaces add to its appeal.

## **PHOTOS**