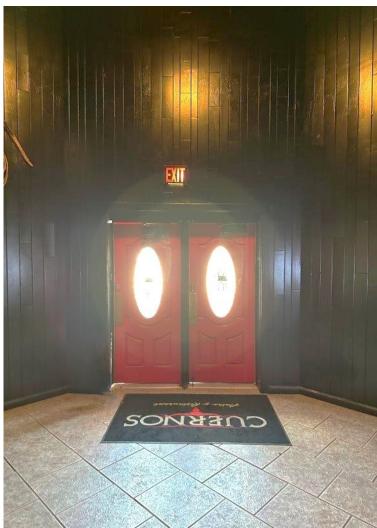

#### **Endless Possibilities in a Prime OKC Location**

This 19,554 SF building on 3.08 acres is more than just a space—it's an opportunity. Originally built for country singer Henson Cargill, later home to Doc Severinsen's and most recently the Cimarron Steak House, this property boasts a rich history and unmatched versatility.

# **PHOTOS**