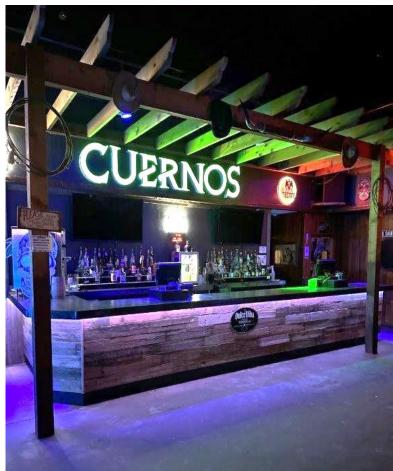

#### **Endless Possibilities in a Prime OKC Location**

This 19,554 SF building on 3.08 acres is more than just a space—it's an opportunity. Originally built for country singer Henson Cargill, later home to Doc Severinsen's and most recently the Cimarron Steak House, this property boasts a rich history and unmatched versatility.

Designed for entertainment, it features a Vegas-quality stage and acoustics, a large dance floor, seating for 1,050 guests, five bars, and a fully built-out kitchen with a wood fire pit and five walk-in coolers. A functioning POS system, large signage, and 310 parking spaces add to its appeal.

## **PHOTOS**