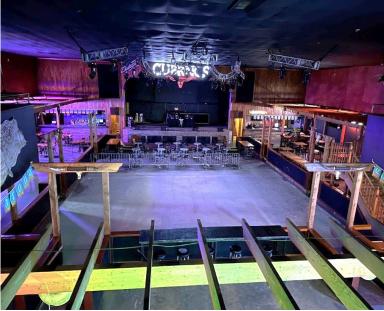

Designed for entertainment, it features a Vegas-quality stage and acoustics, a large dance floor, seating for 1,050 guests, five bars, and a fully built-out kitchen with a wood fire pit and five walk-in coolers. A functioning POS system, large signage, and 310 parking spaces add to its appeal.