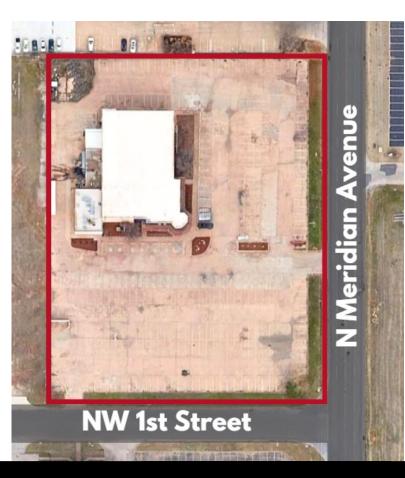

Located on N Meridian Avenue near Reno in Oklahoma City, this high-visibility property is ready for its next chapter. Don't miss out on this one-of-a-kind opportunity!

Call: George Huffman @ 405-409-4400 | george@iwpok.com

#### **DETAILS**

| ASKING PRICE     | \$3,450,000 |
|------------------|-------------|
| PRICE / SF       | \$176.61    |
| PARKING (SPACES) | 310 MOL     |
| ZONING           | I-2         |
| APN              | 148591050   |
| SQUARE FOOTAGE   | 19,534      |
| YEAR BUILT       | 1982        |
| LOT SIZE (ACRES) | 3           |
| SEATING CAPACITY | 1,050       |
| BROKER CO-OP     | YES         |