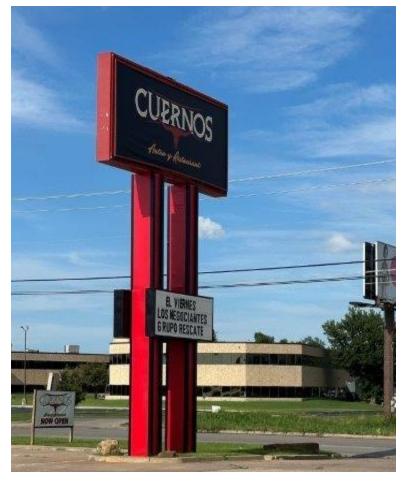

Designed for entertainment, it features a Vegas-quality stage and acoustics, a large dance floor, seating for 1,050 guests, five bars, and a fully built-out kitchen with a wood fire pit and five walk-in coolers. A functioning POS system, large signage, and 310 parking spaces add to its appeal.

Located on N Meridian Avenue near Reno in Oklahoma City, this high-visibility property is ready for its next chapter. Don't miss out on this one-of-a-kind opportunity!

Call: George Huffman @ 405-409-4400 | george@iwpok.com