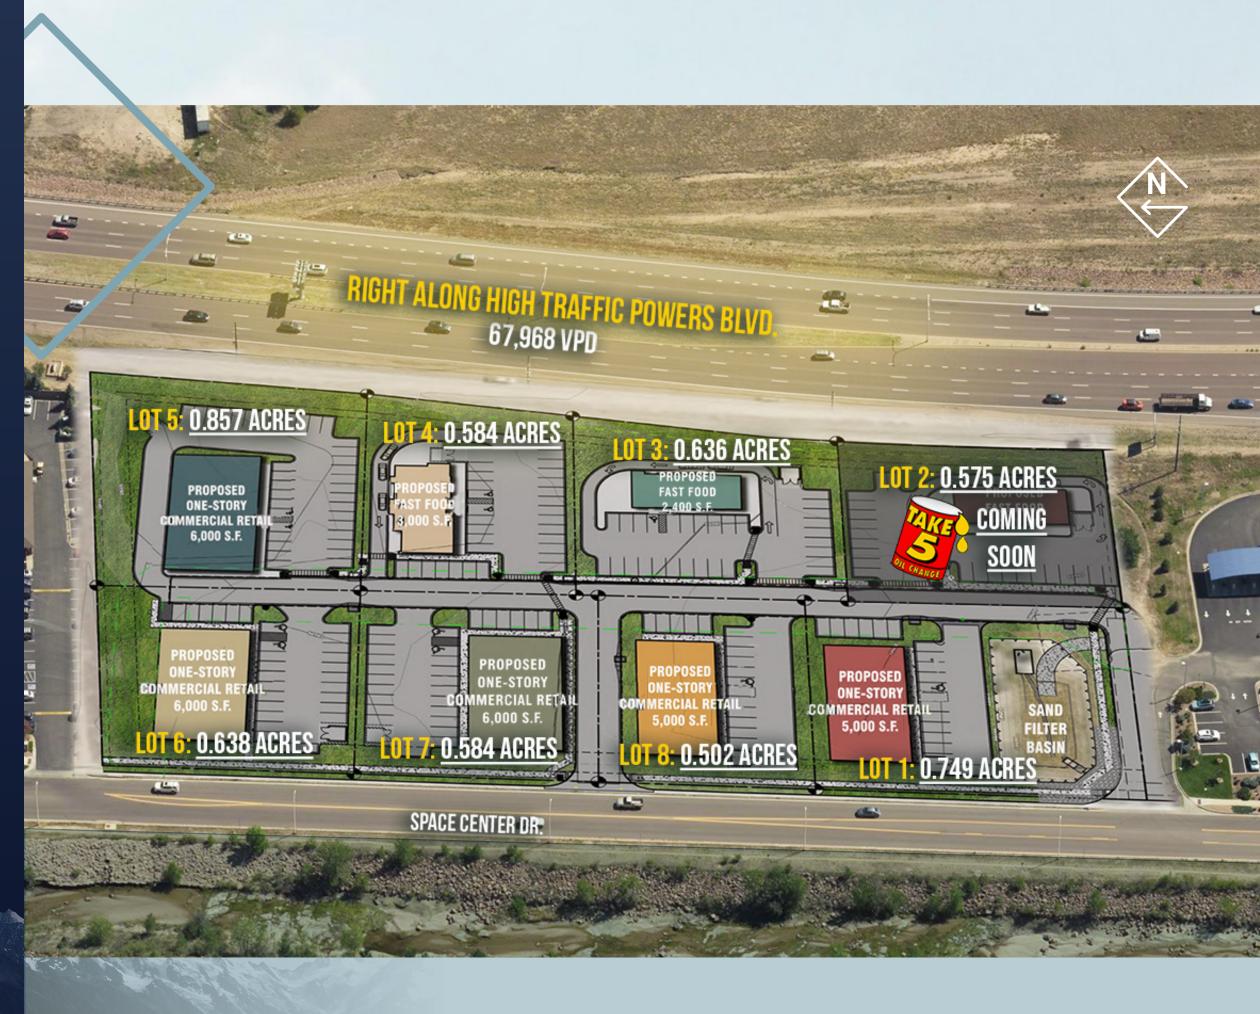

## Site Plan

Not to scale. For marketing purposes only.

#### **Availability Information**

Land Size Available: 4.65 Acres Total Lots: Seven (7) **Pricing: Contact Broker** 

#### **Traffic Counts**

Powers Boulevard: 67,968 Galley Road: 17,568 MPSI 2022 Estimates

### Highlights

- Located along Powers Boulevard, which has exposure to almost 68K vehicles per day!
- Seven (7) different lots remaining for sale. Lots are as small as 0.502 acres.
- Lot is zoned PBC, which allows for: medical/dental/veterinary practices, car washes, automotive services, drive-thru restaurants, pharmacies and more
- Join surrounding co-tenants such as Take 5 Oil, Scooter's Coffee, Carl's Jr, Waffle House, Navy Federal Credit Union and more!
- Site is directly north of the 125 new homes and 258 new apartment units (Patriot Park apartment community)