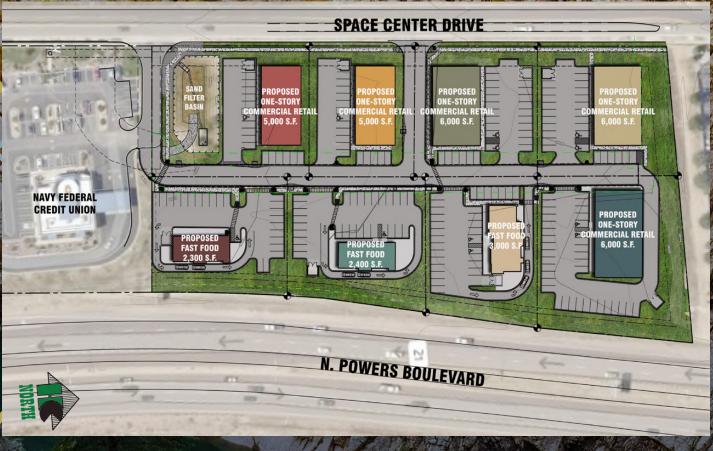

## Site Plan

Not to scale. For marketing purposes only.

### Highlights

- Located along Powers Boulevard, which has exposure to almost 68K vehicles per day!
- Seven (7) different lots remaining for sale. Lots are as small as 0.502 acres.
- Lot is zoned PBC, which allows for: medical/dental/veterinary practices, car washes, automotive services, drive-thru restaurants, pharmacies and more
- Join surrounding co-tenants such as Take 5 Oil, Scooter's Coffee, Carl's Jr, Waffle House, Navy Federal Credit Union and more!
- Site is directly north of the 125 new homes and 258 new apartment units (Patriot Park apartment community)