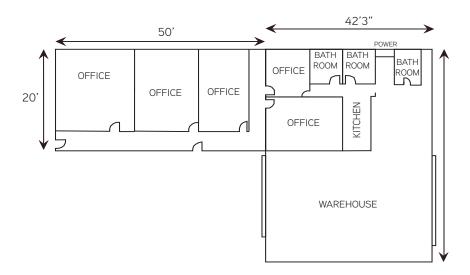

# Building Floor Plan

#### **Property Features**

- Land Size: ± 45,145 SF (± 1.04 Acres)
- Building Size: ± 2,400 SF
- Transloading Platform: 8 Dock-High Positions + 1 Ramp
- Yard: Fully Paved Concrete Yard
- · Offices: Six (6) Offices
- Restrooms: Three (3) Restrooms
- Heavy Container Corridor
- · Zoning (Simplified): M3 (Heavy Industrial)
- Current Use: Trucking, logistics, drayage, container storage, container stacking, overweight container transloading, etc.
- Rehab Completed:
  - » New 25' Rolling Gate and 8' existing block wall with wrought Iron Fence facing Alameda.
  - » New 8' Wrought Iron Fence and New 35' Gate installed along M Street
  - $\ensuremath{\text{\tiny *}}$  New Guard Rails and 2 New Load Levelers will be installed at the dock platform.
  - » Exterior lighting will be installed in yard and fresh paint throughout the property.
  - » Pole Sign with Alameda frontage.
  - » ± 5 Stripped Parking stalls in front of building.
  - » New Roof, new HVAC in offices and fresh paint/flooring throughout.
  - »New 2 Roll Up Industrial Doors in the warehouse. Drive thru capability.
  - »New Electrical wiring throughout and Electrical Panel 200-amp 120/240 volt, 3 phase 4 wire DELTA.
  - »New Recessed Lights, new water heater and new exterior lighting.
  - »New "Turn Key" Offices, 3 Restrooms with new fixtures and kitchenet
  - »New Asphalt yard
  - »New waterlines & plumbing