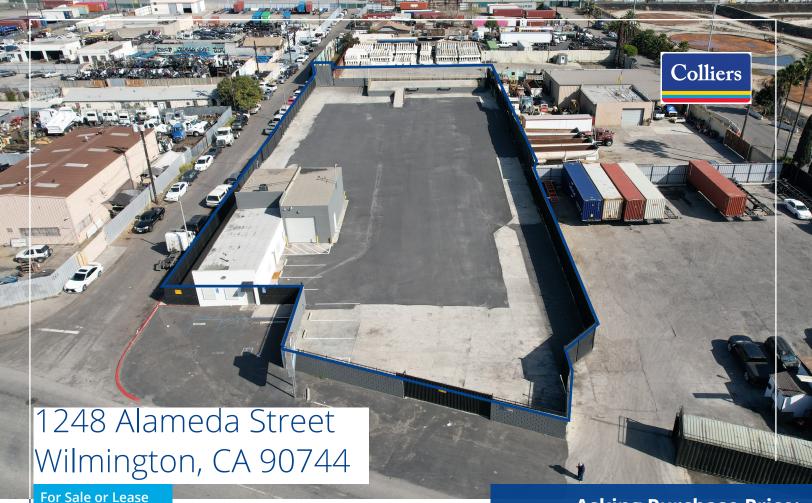

# Aerial

# Asking Purchase Price: \$8,495,000 (\$188 PSF)

\*Reduced from \$8,975,000 (\$199 PSF)

# Asking Lease Rate: \$0.90 PSF NNN

\*Reduced from \$1.10 PSF NNN Per Month