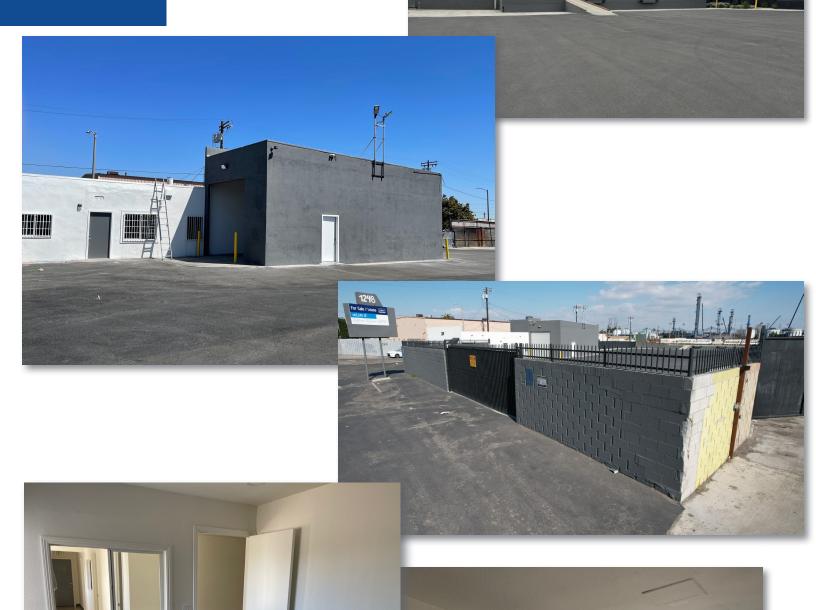

# Photos

#### **Property Features**

- Land Size: ± 45,145 SF (± 1.04 Acres)
- Building Size: ± 2,400 SF
- Transloading Platform: 8 Dock-High Positions + 1 Ramp
- Yard: Fully Paved Concrete Yard
- · Offices: Six (6) Offices
- Restrooms: Three (3) Restrooms
- Heavy Container Corridor
- · Zoning (Simplified): M3 (Heavy Industrial)
- Current Use: Trucking, logistics, drayage, container storage, container stacking, overweight container transloading, etc.
- Rehab Completed:
  - » New 25' Rolling Gate and 8' existing block wall with wrought Iron Fence facing Alameda.
  - » New 8' Wrought Iron Fence and New 35' Gate installed along M Street
  - $\ensuremath{\text{\tiny *}}$  New Guard Rails and 2 New Load Levelers will be installed at the dock platform.
  - » Exterior lighting will be installed in yard and fresh paint throughout the property.
  - » Pole Sign with Alameda frontage.
  - » ± 5 Stripped Parking stalls in front of building.
  - » New Roof, new HVAC in offices and fresh paint/flooring throughout.
  - »New 2 Roll Up Industrial Doors in the warehouse. Drive thru capability.
  - »New Electrical wiring throughout and Electrical Panel 200-amp 120/240 volt, 3 phase 4 wire DELTA.
  - »New Recessed Lights, new water heater and new exterior lighting.
  - »New "Turn Key" Offices, 3 Restrooms with new fixtures and kitchenet
  - »New Asphalt yard
  - »New waterlines & plumbing