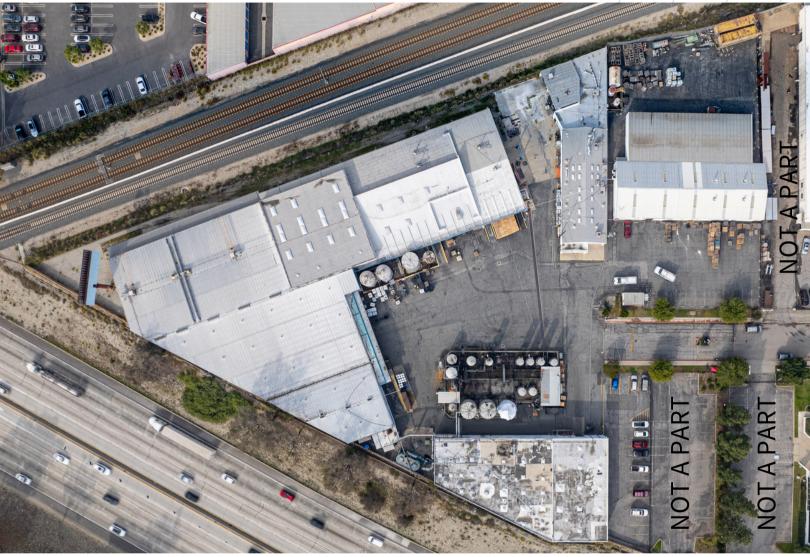

# For Sale

1061 W 5th Street, Azusa, CA

4.3 Acres for Warehouse, Manufacturing or Yard Uses

#### **General Features**

- 4.3 Acre Secured Site
- 81,416 SF in Four (4) Buildings
- Dock High & Ground Level Loading
- Fully Paved & Fenced Yard

- 16' to 20' Clear Heights
- 1,200 Amp Electrical Panel
- ~5,000 SF H-Room
- I-210 Freeway Frontage

#### **Danny Reaume**

CA DRE # 01901656 +1 213 239 6065 danny.reaume@jll.com

ill.com

±81,416 SF in 4 Buildings

**Existing Site Plan** 

Rustin Mork
CA DRE # 01448642
+1 213 239 6181
rustin.mork@jll.com

Danny Reaume
CA DRE # 01901656
+1 213 239 6065
danny.reaume@jll.com