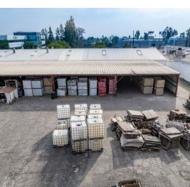

#### **General Features**

- 4.3 Acre Secured Site
- 81,416 SF in Four (4) Buildings
- Dock High & Ground Level Loading
- Fully Paved & Fenced Yard

- 16' to 20' Clear Heights
- 1,200 Amp Electrical Panel
- ~5,000 SF H-Room
- I-210 Freeway Frontage