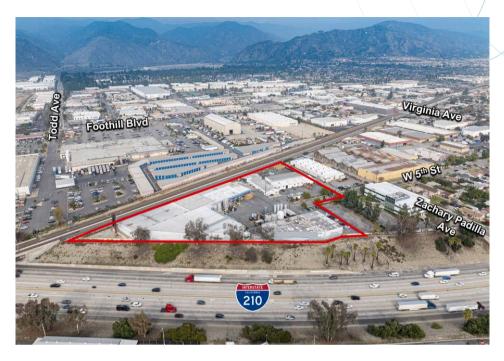

# For Sale

1061 W 5th Street, Azusa, CA

4.3 Acres for Warehouse, Manufacturing or Yard Uses

#### **General Features**

- 4.3 Acre Secured Site
- 81,416 SF in Four (4) Buildings
- Dock High & Ground Level Loading
- Fully Paved & Fenced Yard

- 16' to 20' Clear Heights
- 1,200 Amp Electrical Panel
- ~5,000 SF H-Room
- I-210 Freeway Frontage