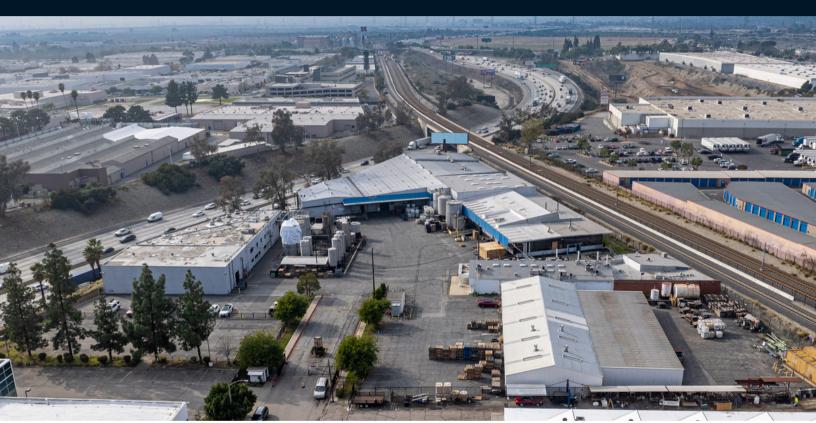

# For Sale

1061 W 5th Street, Azusa, CA

4.3 Acres for Warehouse, Manufacturing or Yard Uses

#### **General Features**

- 4.3 Acre Secured Site
- 81,416 SF in Four (4) Buildings
- Dock High & Ground Level Loading
- Fully Paved & Fenced Yard

- 16' to 20' Clear Heights
- 1,200 Amp Electrical Panel
- ~5,000 SF H-Room
- I-210 Freeway Frontage