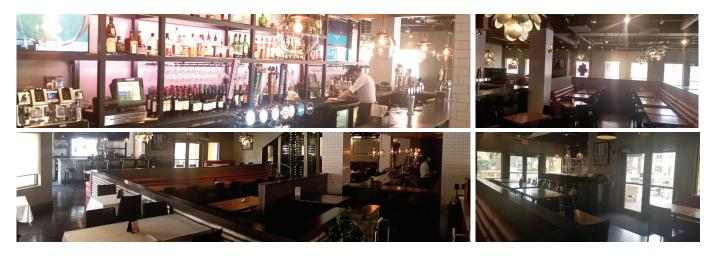

Come join a great mix of retail & restaurant uses some of which are listed below.

5,625 SQ. FT. OF PRIME RESTAURANT SPACE AVAILABLE. IMMEDIATE OCCUPANCY. MOVE IN CONDITION

- HOOD
- 5,625 SQ FT
- FULLY EQUIPPED KITCHEN
  - GREASE TRAP

- INDOOR SEATING 197
- OUTDOOR SEATING 40
  - 2 BARS
  - WINE ROOM

Weston Town Center is the downtown of Weston, which hosts signature events that draw thousands of patrons from accross the region.

WESTON LEASING: GRACE VALDES - GRACEVALDES@WESTONLEASINGFL.COM 1675 MARKET STREET, SUITE 213, WESTON, FL 33326 (954) 349-5900