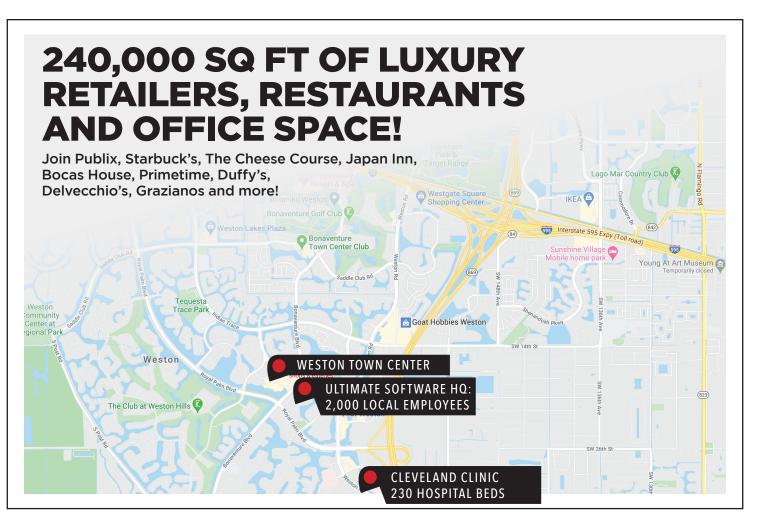

Experience THE WESTON TOWN CENTER

IN THE CORNER OF ROYAL PALM BLVD AND BONAVENTURE BLVD

## **DEMOGRAPHIC INFORMATION**

Medium household income: \$121, 917

Population: 77, 903 within 3 miles

Daytime Population: 61,089 within 3 miles

Average Home Price: \$450,000

WESTONTOWNCENTER.NET | (954) 349-5900 GRACEVALDES@WESTONLEASINGFL.COM Follow Us