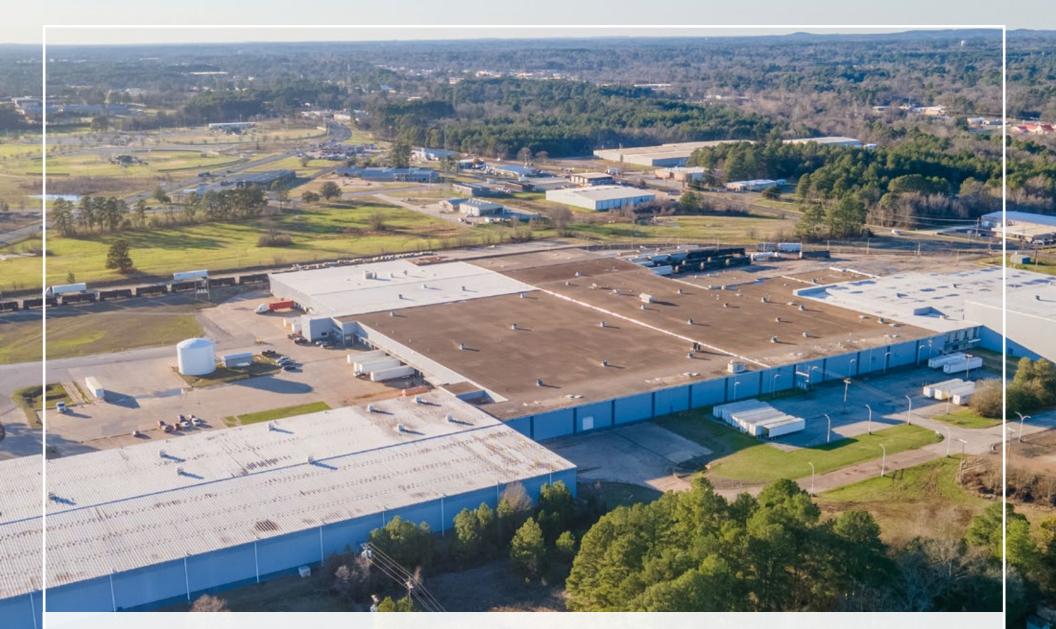

## FOR LEASE 230,856 SF 4350 WEST LOOP 281 LONGVIEW, TX KURT JENSEN 262-308-0008 | KURT@PHOENIXINVESTORS.COM

Opportunity. Execution. Value Creation.

This document has been prepared by Phoenix Investors for advertising and general information only. Phoenix Investors makes no guarantees, representations, or warranties of any kind, expressed or implied, regarding the information including, but not limited to, warranties of content, accuracy, and reliability.

## **PROPERTY DETAILS** 4350 WEST LOOP 281 | LONGVIEW, TX

| AVAILABLE SPACE    | 230,856 SF                                                                                  |
|--------------------|---------------------------------------------------------------------------------------------|
| MINIMUM DIVISIBLE  | 50,000 SF                                                                                   |
| FLOORS             | 1                                                                                           |
| DOCK DOORS         | 15                                                                                          |
| DRIVE-IN DOORS     | 5                                                                                           |
| CLEAR HEIGHT       | 25' - 30'                                                                                   |
| COLUMN WIDTH/DEPTH | 50' x 25'                                                                                   |
| ROOF               | TPO, Modified Bitumen, and Flat Tar/Gravel                                                  |
| WALLS              | Metal and Masonry                                                                           |
| FLOORS             | 12" Reinforced Concrete                                                                     |
| YEAR BUILT         | 1964-1975   Renovated in 2017                                                               |
| FIRE SUPPRESSION   | 100% Wet                                                                                    |
| LIGHTING           | T5 and Flourescent                                                                          |
| POWER              | 277/480v, 3-Phase                                                                           |
| PARKING            | Ample Passenger and Trailer Spaces                                                          |
| LAND AREA          | 60.99 Acres                                                                                 |
| ZONING             | I-2: Heavy Industrial                                                                       |
| RAIL               | Two Spurs, Switching Station, Nine Indoor Rail<br>Bays (Union Pacific) Room to Spot 70 Cars |
| OPEX ESTIMATE      | \$0.65/SF                                                                                   |