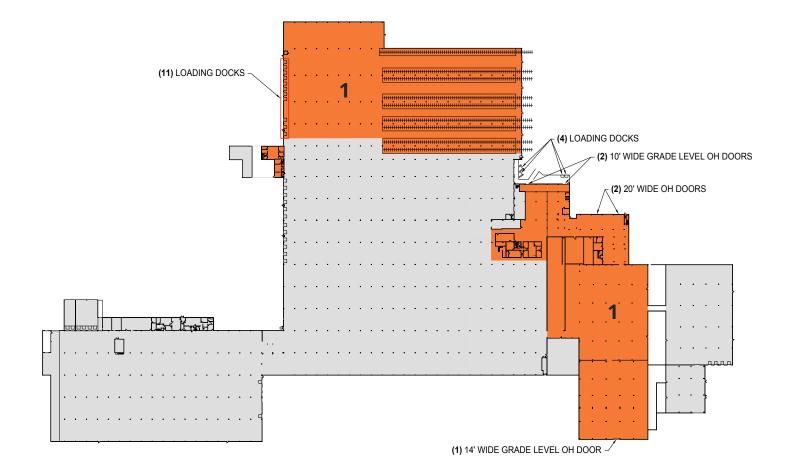

## **FLOOR PLAN** 4350 WEST LOOP 281 | LONGVIEW, TX

| NUMBER | SPACE DESIGNATION   | COLUMN SPACING | CLEAR HEIGHT | OH DOORS | DOCKS | SQUARE FEET |
|--------|---------------------|----------------|--------------|----------|-------|-------------|
| 1      | AVAILABLE WAREHOUSE | VARIES         | 25' x 30'    | 5        | 15    | 230,856 SF  |
| TOTAL  |                     |                |              |          |       | 230,856 SF  |