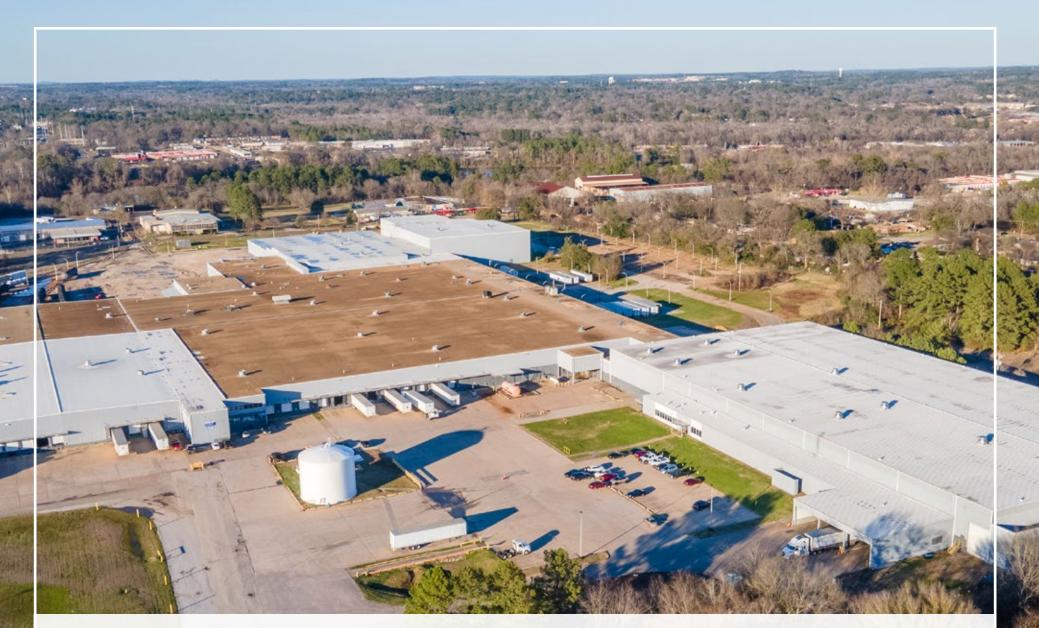

## FOR LEASE 230,856 SF 4350 WEST LOOP 281 LONGVIEW, TX KURT JENSEN 262-308-0008 | KURT@PHOENIXINVESTORS.COM

Opportunity. Execution. Value Creation.

This document has been prepared by Phoenix Investors for advertising and general information only. Phoenix Investors makes no guarantees, representations, or warranties of any kind, expressed or implied, regarding the information including, but not limited to, warranties of content, accuracy, and reliability.

## **PROPERTY DETAILS** 4350 WEST LOOP 281 | LONGVIEW, TX

| AVAILABLE SPACE    | 230,856 SF                                                                                  |
|--------------------|---------------------------------------------------------------------------------------------|
| MINIMUM DIVISIBLE  | 50,000 SF                                                                                   |
| FLOORS             | 1                                                                                           |
| DOCK DOORS         | 15                                                                                          |
| DRIVE-IN DOORS     | 5                                                                                           |
| CLEAR HEIGHT       | 25' - 30'                                                                                   |
| COLUMN WIDTH/DEPTH | 50' x 25'                                                                                   |
| ROOF               | TPO, Modified Bitumen, and Flat Tar/Gravel                                                  |
| WALLS              | Metal and Masonry                                                                           |
| FLOORS             | 12" Reinforced Concrete                                                                     |
| YEAR BUILT         | 1964-1975   Renovated in 2017                                                               |
| FIRE SUPPRESSION   | 100% Wet                                                                                    |
| LIGHTING           | T5 and Flourescent                                                                          |
| POWER              | 277/480v, 3-Phase                                                                           |
| PARKING            | Ample Passenger and Trailer Spaces                                                          |
| LAND AREA          | 60.99 Acres                                                                                 |
| ZONING             | I-2: Heavy Industrial                                                                       |
| RAIL               | Two Spurs, Switching Station, Nine Indoor Rail<br>Bays (Union Pacific) Room to Spot 70 Cars |
| OPEX ESTIMATE      | \$0.65/SF                                                                                   |