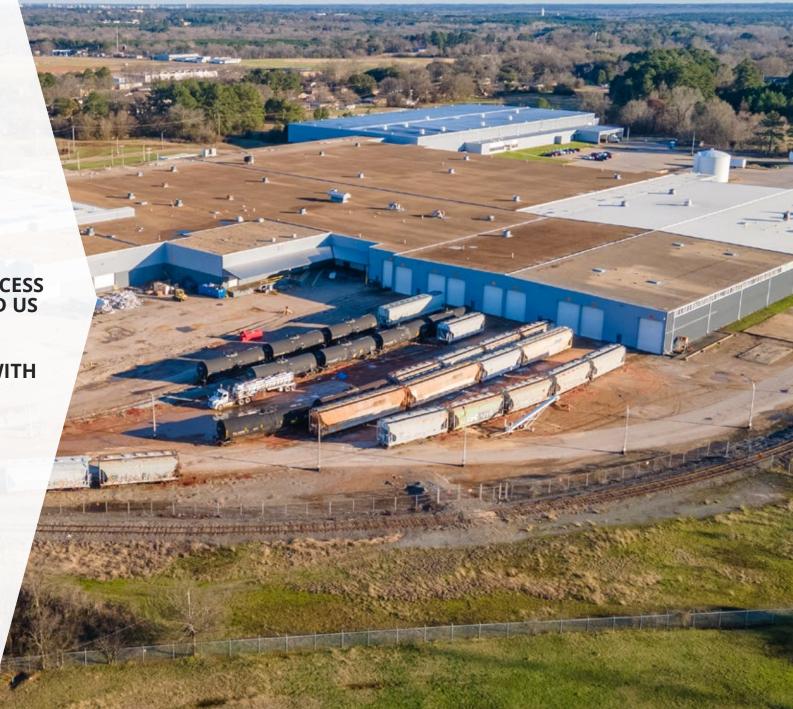

## **PROPERTY DETAILS** 4350 WEST LOOP 281 | LONGVIEW, TX

| AVAILABLE SPACE    | 230,856 SF                                                                                  |
|--------------------|---------------------------------------------------------------------------------------------|
| MINIMUM DIVISIBLE  | 50,000 SF                                                                                   |
| FLOORS             | 1                                                                                           |
| DOCK DOORS         | 15                                                                                          |
| DRIVE-IN DOORS     | 5                                                                                           |
| CLEAR HEIGHT       | 25' - 30'                                                                                   |
| COLUMN WIDTH/DEPTH | 50' x 25'                                                                                   |
| ROOF               | TPO, Modified Bitumen, and Flat Tar/Gravel                                                  |
| WALLS              | Metal and Masonry                                                                           |
| FLOORS             | 12" Reinforced Concrete                                                                     |
| YEAR BUILT         | 1964-1975   Renovated in 2017                                                               |
| FIRE SUPPRESSION   | 100% Wet                                                                                    |
| LIGHTING           | T5 and Flourescent                                                                          |
| POWER              | 277/480v, 3-Phase                                                                           |
| PARKING            | Ample Passenger and Trailer Spaces                                                          |
| LAND AREA          | 60.99 Acres                                                                                 |
| ZONING             | I-2: Heavy Industrial                                                                       |
| RAIL               | Two Spurs, Switching Station, Nine Indoor Rail<br>Bays (Union Pacific) Room to Spot 70 Cars |
| OPEX ESTIMATE      | \$0.65/SF                                                                                   |