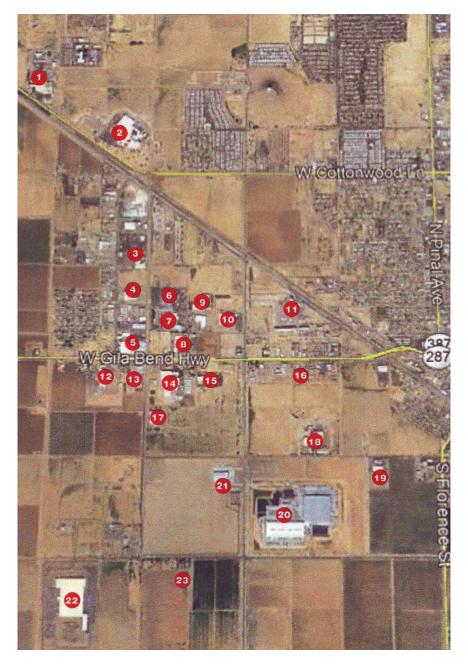

#### CORPORATE NEIGHBORS

- 1. Frito-Lay
- 2. Abbott Labs Ross Labs
- 3. Alliance Lumber
- 4. SeaFab Metals Company
- 5. Hexcel Corporation
- 6. Cardinal Glass CG
- 7. Bull Moose Tube
- 8. ITS Wire
- 9. Pro-Wall Building Products, Inc.
- 10. Price Industries, Inc.
- 11. Reliable Plastics
- 12. Ehrmann Dairy
- 13. Franklin Foods
- 14. National Vitamin Company
- 15. Food For Life
- 16. Quemetco
- 17. Graham Packaging Co.
- 18. Daisy Brand
- 19. IMT Group
- 20. Wal-Mart Distribution Center
- 21. LKQ Corporation
- 22. Tractor Supply Company
- 23. Lucid Motors