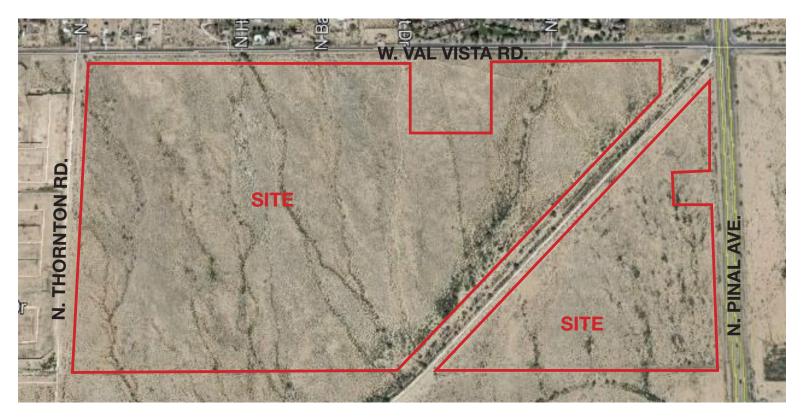

# AVAILABLE

279.43 ACRES PAD ZONING CASA GRANDE, AZ

**AERIAL MAP** 

## **PROPERTY DETAILS**

- Divisible parcel of 279.43 acres.
- Zoned PAD, Planned Area Development allowing potential single or mixed use of industrial, commercial, office and retail sites.
- Adjacent to the Casa Grande Municipal Airport.
- All utilities at or near site.
- Ready for development or single user site.
- Full access to Interstate 10 approximately 3 miles north of site.
- Phoenix Sky Harbor International Airport is approximately 40 minutes from the site.
- Located between Phoenix and Tucson.