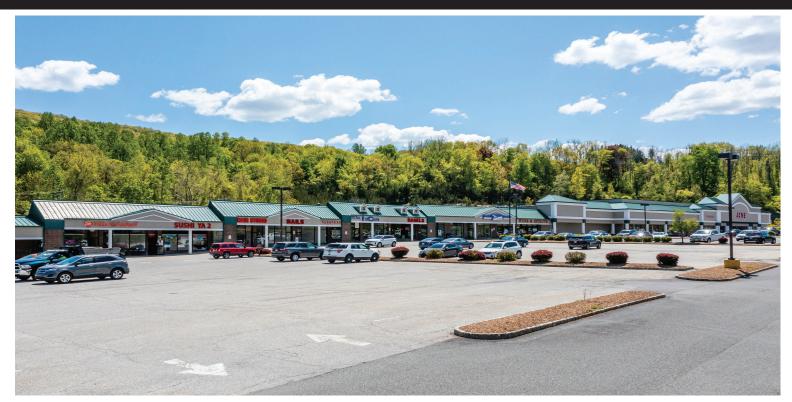

--------|-----------|
| 2. JAG Physical Therapy          | 3,000 SF  |
| 3. Snap Fitness                  | 6,000 SF  |
| 4. Frank's Pizza                 | 3,720 SF  |
| 5. Sushi Ya                      | 2,000 SF  |
| 6. Hair Salon                    | 1,600 SF  |
| 7. Nails                         | 1,600 SF  |
| 8. Cleaners                      | 1,600 SF  |
| <ol><li>Total Eye Care</li></ol> | 1,600 SF  |
| 10. Total Eye Care               | 1,600 SF  |
| 11. Lox of Bagels                | 1,600 SF  |
| 12. Available                    | 2,800 SF  |
| 13. US Post Office               | 5,243 SF  |
| 14. Liquor Store                 | 6,000 SF  |
| 15. ACME                         | 52,687 SF |
|                                  |           |

530 Route 515 Vernon, NJ

### **PHOTOS**





530 Route 515 Vernon, NJ

### **AERIAL**



SABRE

Etan Tammam Tammam@sabre.life | T 201.249.8911

SABRE Real Estate Group of NJ, LLC | 500 Route 17 South, Suite 300, Hasbrouck Heights, NJ

sabre.life

© SABRE Real Estate Group, LLC. This information has been obtained from sources believed reliable. We have not verified it and make no guarantee, warranty or representation about it. Any projections, opinions, assumptions or estimates used are for example only and do not represent the current or future performance of the property. You and your advisors should conduct a careful, independent investigation of the property to determine to your satisfaction the suitability of the property for your needs.