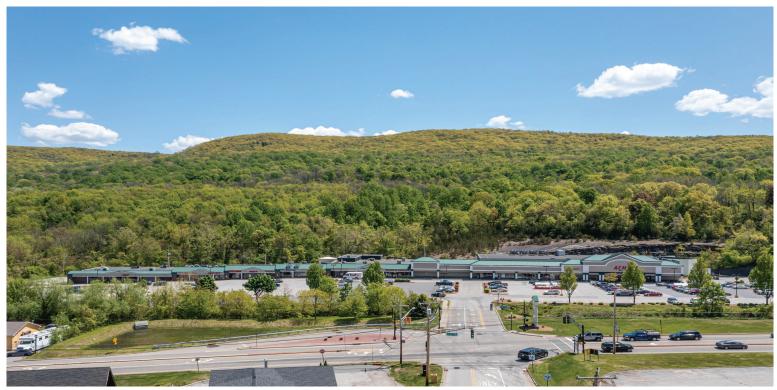

------|-----------|
| 2. JAG Physical Therapy          | 3,000 SF  |
| 3. Snap Fitness                  | 6,000 SF  |
| 4. Frank's Pizza                 | 3,720 SF  |
| 5. Sushi Ya                      | 2,000 SF  |
| 6. Hair Salon                    | 1,600 SF  |
| 7. Nails                         | 1,600 SF  |
| 8. Cleaners                      | 1,600 SF  |
| <ol><li>Total Eye Care</li></ol> | 1,600 SF  |
| 10. Total Eye Care               | 1,600 SF  |
| 11. Lox of Bagels                | 1,600 SF  |
| 12. Available                    | 2,800 SF  |
| 13. US Post Office               | 5,243 SF  |
| 14. Liquor Store                 | 6,000 SF  |
| 15. ACME                         | 52,687 SF |
|                                  |           |

530 Route 515 Vernon, NJ

### **PHOTOS**





530 Route 515 Vernon, NJ

### **AERIAL**



SABRE

Etan Tammam Tammam@sabre.life | T 201.249.8911

SABRE Real Estate Group of NJ, LLC | 500 Route 17 South, Suite 300, Hasbrouck Heights, NJ

sabre.life

© SABRE Real Estate Group, LLC. This information has been obtained from sources believed reliable. We have not verified it and make no guarantee, warranty or representation about it. Any projections, opinions, assumptions or estimates used are for example only and do not represent the current or future performance of the property. You and your advisors should conduct a careful, independent investigation of the property to determine to your satisfaction the suitability of the property for your needs.