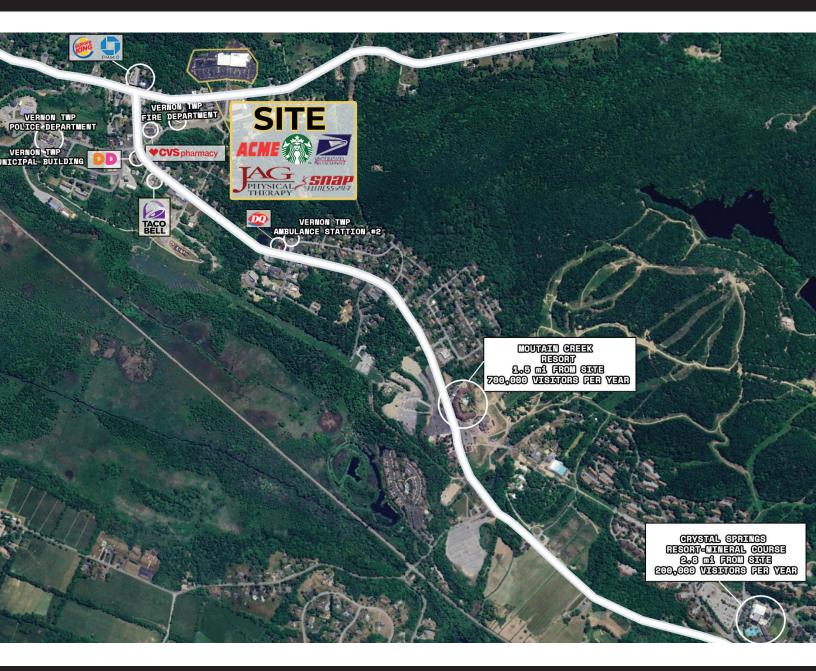

- · Close proximity to Mountain Creek (465) (Ski Resort, Water Park & Mountain Bike Park), Crystal Springs Resort (400), Mineral Springs Resort & Van Dyke Residential
- · Highly visible Pylon signage
- Traffic-controlled intersection

### **AERIAL**

SABRE

Etan Tammam Tammam@sabre.life | T 201.249.8911

SABRE Real Estate Group of NJ, LLC | 500 Route 17 South, Suite 300, Hasbrouck Heights, NJ

sabre.life

© SABRE Real Estate Group, LLC. This information has been obtained from sources believed reliable. We have not verified it and make no guarantee, warranty or representation about it. Any projections, opinions, assumptions or estimates used are for example only and do not represent the current or future performance of the property. You and your advisors should conduct a careful, independent investigation of the property to determine to your satisfaction the suitability of the property for your needs.