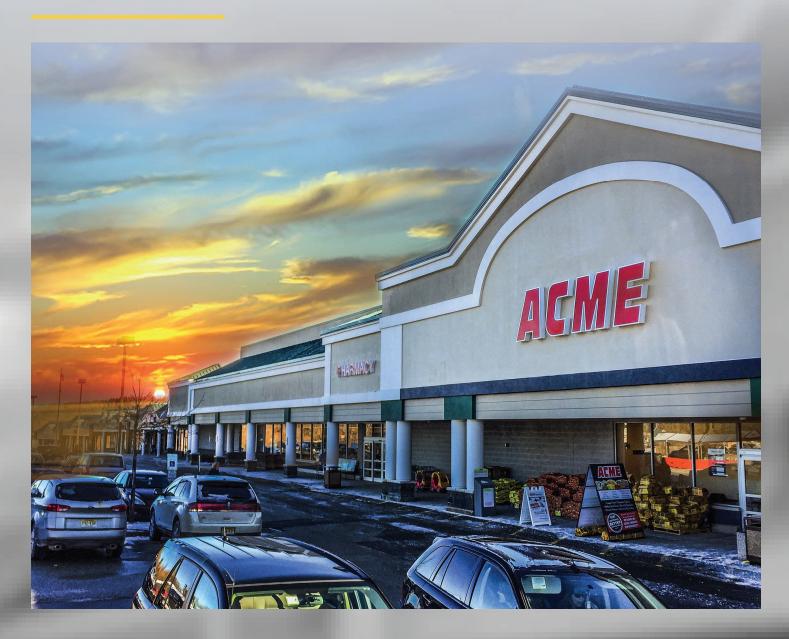

530 Route 515 Vernon, NJ

Available for Lease: 2,800 SF | 3,000 SF

Acreage: 24 Acres

530 Route 515 Vernon, NJ

### VERNON VALLEY PLAZA AVAILABLE | FOR LEASE

ADDRESS: 530 Route 515 Vernon, NJ

**SPACE AVAILABLE:** 

2,800 SF | 3,000 SF

**ACREAGE: 24 Acres** 

**ASKING RENT: Upon Request** 

PARKING: 493+ Spaces

CO-TENANTS: Acme Super Market, Starbucks, US Postal Service, JAG Physical Therapy, and Snap Fitness