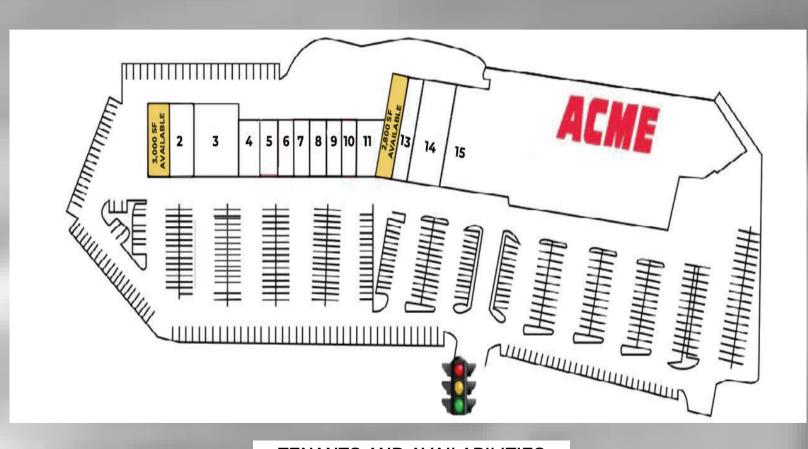

### SITE PLAN

#### **TENANTS AND AVAILABILITIES**

| 1. Available                     | 3,000 SF  |
|----------------------------------|-----------|
| 2. JAG Physical Therapy          | 3,000 SF  |
| 3. Snap Fitness                  | 6,000 SF  |
| 4. Frank's Pizza                 | 3,720 SF  |
| 5. Sushi Ya                      | 2,000 SF  |
| 6. Hair Salon                    | 1,600 SF  |
| 7. Nails                         | 1,600 SF  |
| 8. Cleaners                      | 1,600 SF  |
| <ol><li>Total Eye Care</li></ol> | 1,600 SF  |
| 10. Total Eye Care               | 1,600 SF  |
| 11. Lox of Bagels                | 1,600 SF  |
| 12. Available                    | 2,800 SF  |
| 13. US Post Office               | 5,243 SF  |
| 14. Liquor Store                 | 6,000 SF  |
| 15. ACME                         | 52,687 SF |
|                                  |           |