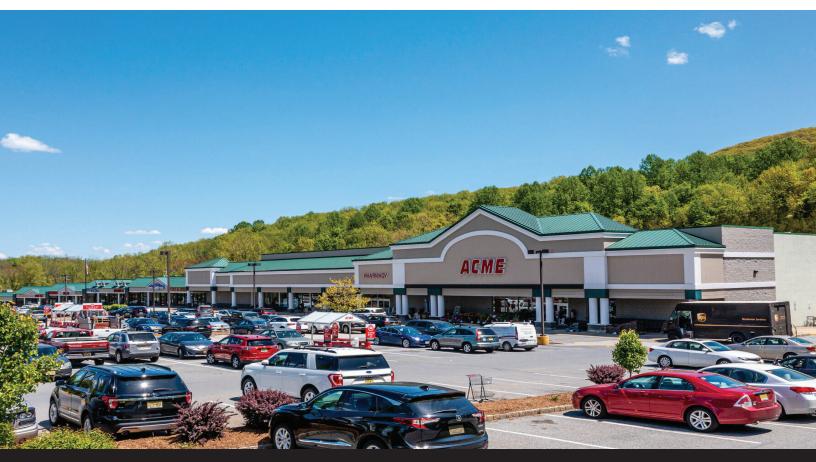

530 Route 515 Vernon, NJ

Available for Lease: 2,800 SF | 3,000 SF

Acreage: 24 Acres



530 Route 515 Vernon, NJ



### VERNON VALLEY PLAZA AVAILABLE | FOR LEASE

ADDRESS: 530 Route 515 Vernon, NJ

**SPACE AVAILABLE:** 

2,800 SF | 3,000 SF

**ACREAGE: 24 Acres** 

**ASKING RENT: Upon Request** 

PARKING: 493+ Spaces

CO-TENANTS: Acme Super Market, Starbucks, US Postal Service, JAG Physical Therapy, and Snap Fitness

AREA RETAIL: CVS, Dunkin' Donuts, First Union, Burger King, Rite Aid, TD Bank,

PNC Bank

| Demographics       | 1 mile   | 3 miles  | 5 miles  |
|--------------------|----------|----------|----------|
| Population         | 820      | 13,512   | 26,478   |
| Median HHI         | \$76,130 | \$87,944 | \$94,215 |
| Daytime Population | 970      | 4,552    | 7,262    |

- · Close proximity to Mountain Creek (465) (Ski Resort, Water Park & Mountain Bike Park), Crystal Springs Resort (400), M