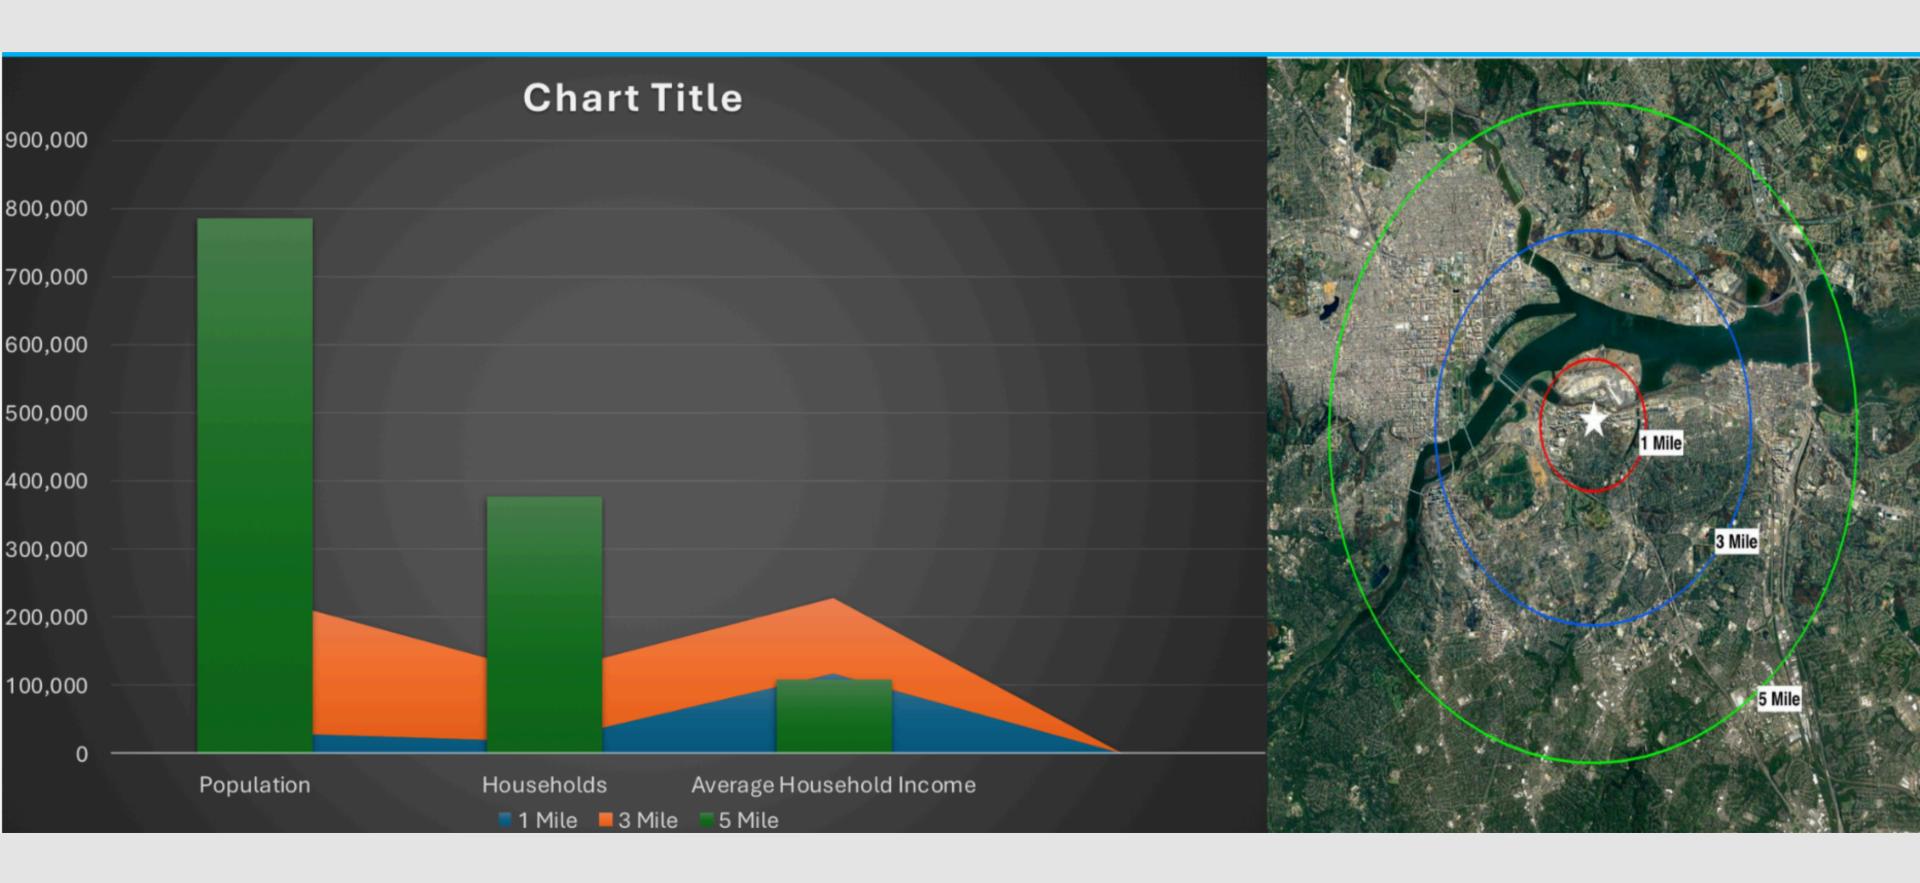

ing, and selling. Our expertise ensures that whether you need to lease space, buy, or sell a property, PVIM has the tools and knowledge to help you achieve your goals. Stop by our office in Old Town For more info.





#### OVERVIEW

- Retail & Office space for lease on 23rd Street.
- Asking \$3,000 per month for the lower level space
- 1,972 Sf on the lower level with 2 separate bathrooms.
- DO NOT DISTURB THE TENANTS.
- Join recently signed Nail Salon, Zola Nails
- Parking available on site.
- 33 Lf Street Frontage on 23rd Street.
- Built in 1968.
- Located blocks from Arlington's Historic Restaurant Row.
- Perfect location for offices, showroom, day care, coffee shop, preschool, med spa or other
- Located with in close proximity of DCA.
- Zoned C-1 in Arlington County.

# DEMOGRAPHICS





## NATION LANDING



**CRYSTAL CITY** 

POTOMAC YARD









\$12B

Public + Private
Investment in the
Pipeline



#### CONTACT PVIM

For information and registration, please contact the following numbers and addresses



703 685 0000



paul@pvimre.com



www.pvimre.com



207 Ramsey Alley, Ste 101, Alexandria Va 22314.



A. Paul Voutsas