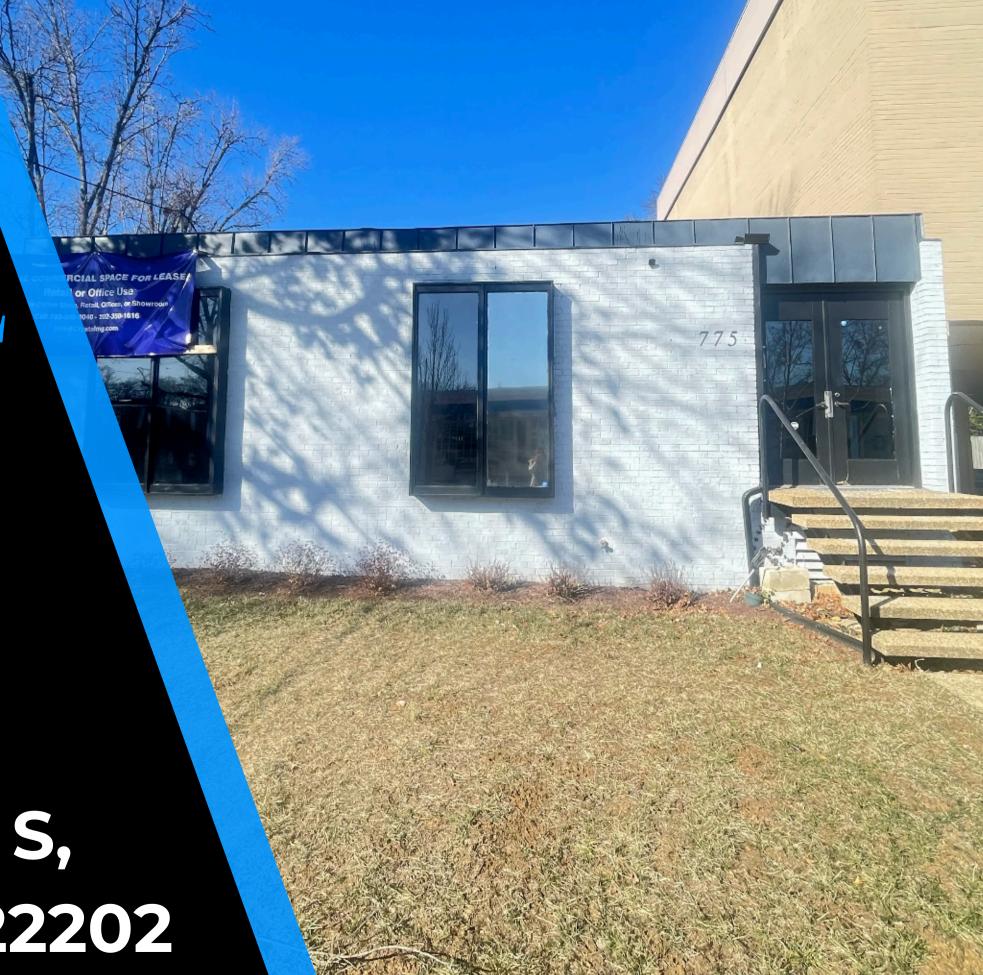

## FORLEASE

775 23rd St S, Arlington Va 22202 While at PVIM llc we have no reason to doubt the accuracy of any of the information supplied, we cannot, and do not, guarantee its accuracy in this brochure.

#### OVERVIEW

- Retail & Office space for lease on 23rd Street.
- Asking \$3,000 per month for the lower level space
- 1,972 Sf on the lower level with 2 separate bathrooms.
- DO NOT DISTURB THE TENANTS.
- Join recently signed Nail Salon, Zola Nails
- Parking available on site.
- 33 Lf Street Frontage on 23rd Street.
- Built in 1968.
- Located blocks from Arlington's Historic Restaurant Row.
- Perfect location for offices, showroom, day care, coffee shop, preschool, med spa or other
- Located with in close proximity of DCA.
- Zoned C-1 in Arlington County.