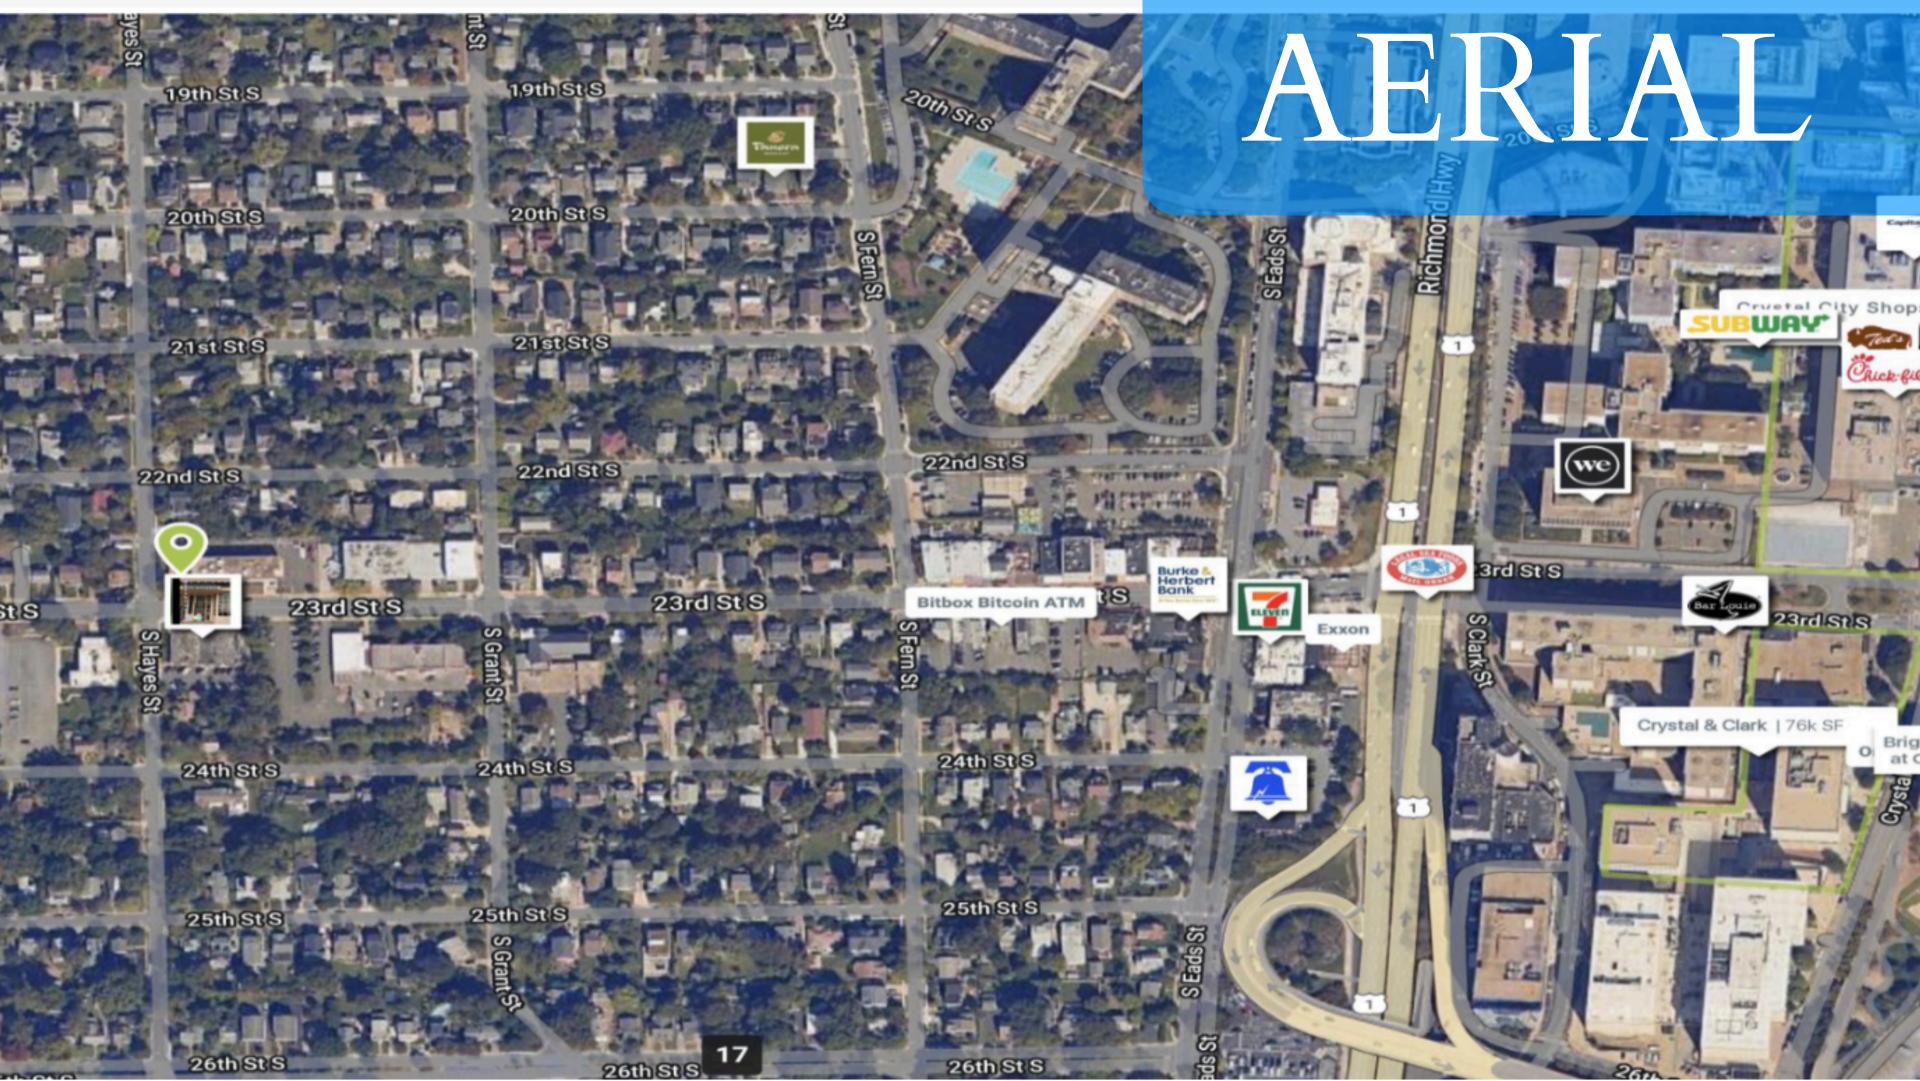

# DEMOGRAPHICS

## NATION LANDING

**CRYSTAL CITY** 

POTOMAC YARD

\$12B

Public + Private
Investment in the
Pipeline