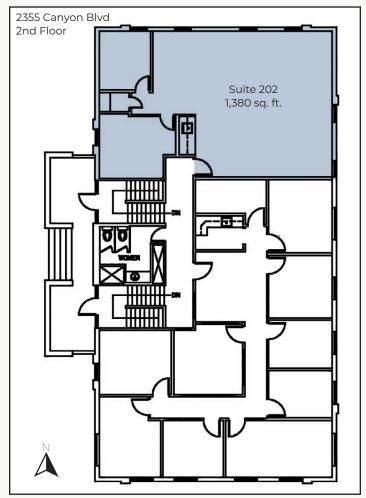

## **Central Boulder Medical or Office Space** For Lease

| Suite 103            | 1,937 - 2,900 sq. ft.                               |
|----------------------|-----------------------------------------------------|
| Suite 104            | 817 sq. ft.                                         |
| Suite 202            | 1,380 sq. ft.                                       |
| Lease Rate / sq. ft. | \$12.00 - \$16.95 NNN                               |
|                      | Lease Rate Incentives Available - Call for Details! |
| Expenses / sq. ft.   | \$15.73*                                            |
|                      | *Including Utilities & Janitorial                   |