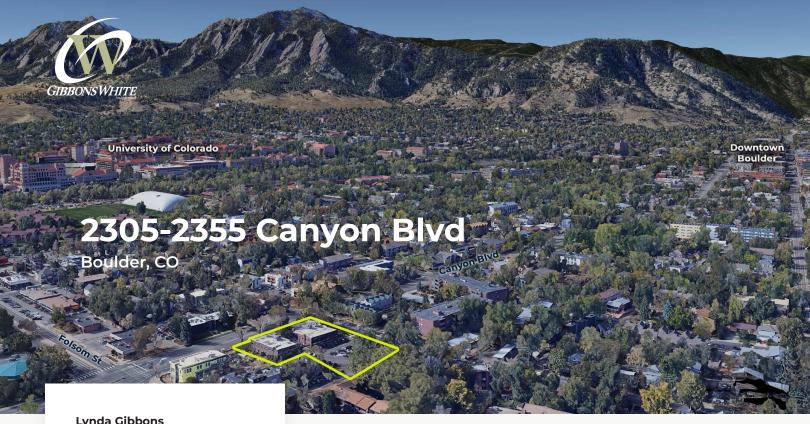

## **Central Boulder Medical or Office Space** For Lease

| Suite 103            | 1,937 - 2,900 sq. ft.                               |
|----------------------|-----------------------------------------------------|
| Suite 104            | 817 sq. ft.                                         |
| Suite 202            | 1,380 sq. ft.                                       |
| Lease Rate / sq. ft. | \$12.00 - \$16.95 NNN                               |
|                      | Lease Rate Incentives Available - Call for Details! |
| Expenses / sq. ft.   | \$15.73*                                            |
|                      | *Including Utilities & Janitorial                   |

## **Annie Lund**

annie@gibbonswhite.com (303) 586-5922

www.gibbonswhite.com

Property Info & Gallery

**O** View Map