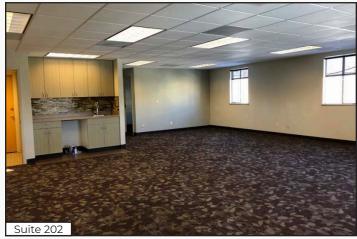

## **Central Boulder Medical or Office Space** For Lease

| Suite 103            | 1,937 - 2,900 sq. ft.                               |
|----------------------|-----------------------------------------------------|
| Suite 104            | 817 sq. ft.                                         |
| Suite 202            | 1,380 sq. ft.                                       |
| Lease Rate / sq. ft. | \$12.00 - \$16.95 NNN                               |
|                      | Lease Rate Incentives Available - Call for Details! |
| Expenses / sq. ft.   | \$15.73*                                            |
|                      | *Including Utilities & Janitorial                   |