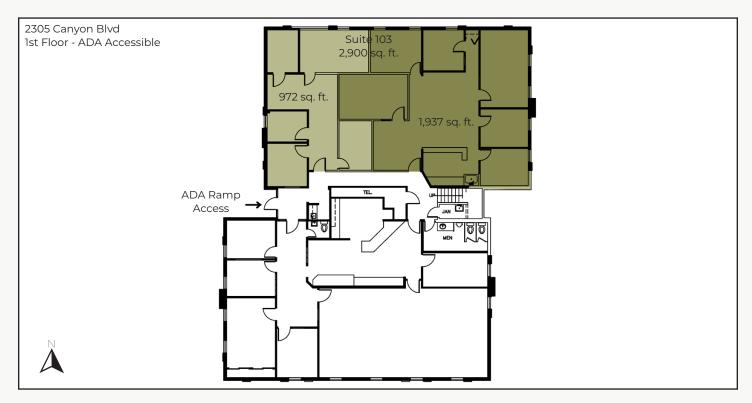

## **Central Boulder Medical or Office Space** For Lease

| Suite 103            | 1,937 - 2,900 sq. ft.                               |
|----------------------|-----------------------------------------------------|
| Suite 104            | 817 sq. ft.                                         |
| Suite 202            | 1,380 sq. ft.                                       |
| Lease Rate / sq. ft. | \$12.00 - \$16.95 NNN                               |
|                      | Lease Rate Incentives Available - Call for Details! |
| Expenses / sq. ft.   | \$15.73*                                            |
|                      | *Including Utilities & Janitorial                   |