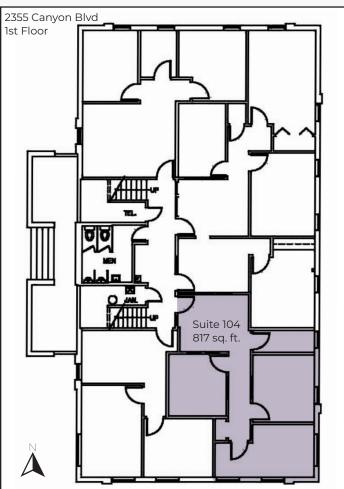

## **Central Boulder Medical or Office Space** For Lease

| Suite 103            | 1,937 - 2,900 sq. ft.                               |
|----------------------|-----------------------------------------------------|
| Suite 104            | 817 sq. ft.                                         |
| Suite 202            | 1,380 sq. ft.                                       |
| Lease Rate / sq. ft. | \$12.00 - \$16.95 NNN                               |
|                      | Lease Rate Incentives Available - Call for Details! |
| Expenses / sq. ft.   | \$15.73*                                            |
|                      | *Including Utilities & Janitorial                   |