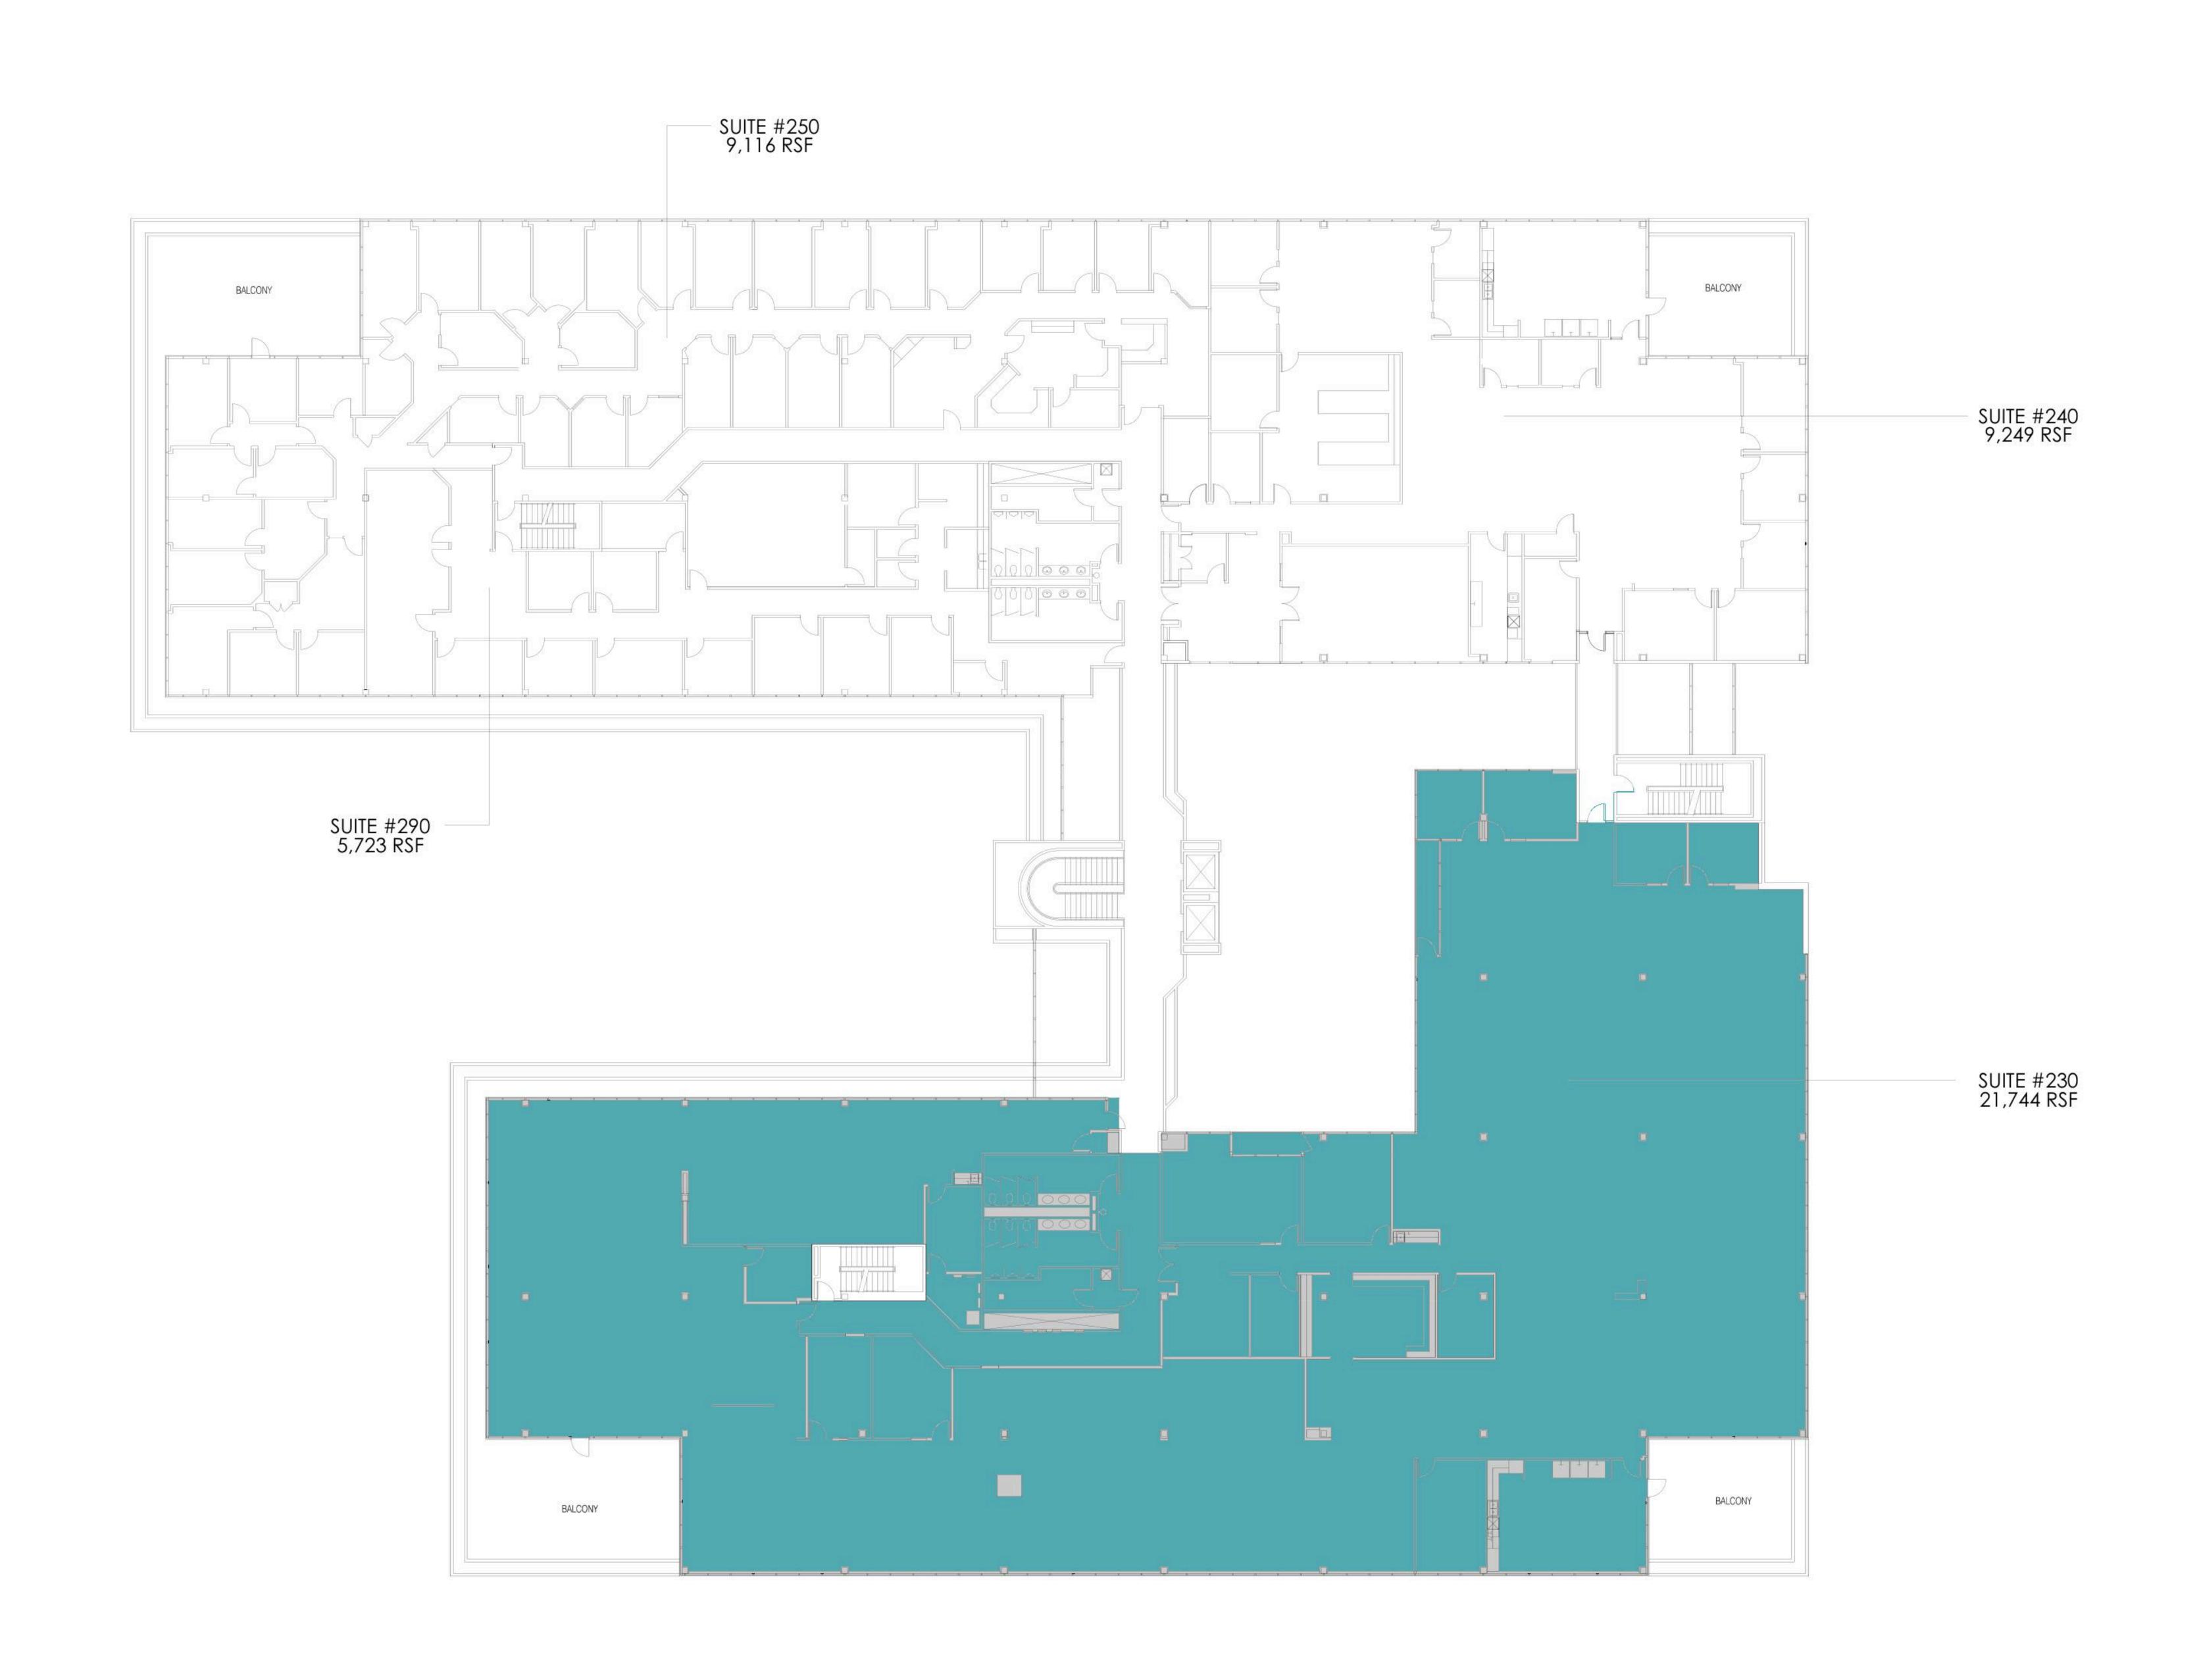

Suite 230 21,744 RSF \$7.99 NNN

 Suite 340
 4,388 RSF
 \$8.99 NNN

 Suite 350
 3,416 RSF
 \$7.99 NNN

 Suite 380
 2,066 RSF
 \$7.99 NNN

| Suite 1 | .20 | 1,953 RSF | \$7.99 | NNN |
|---------|-----|-----------|--------|-----|
| Suite 1 | L25 | 1,558 RSF | \$7.99 | NNN |
| Suite 1 | 40  | 2,051 RSF | \$7.99 | NNN |