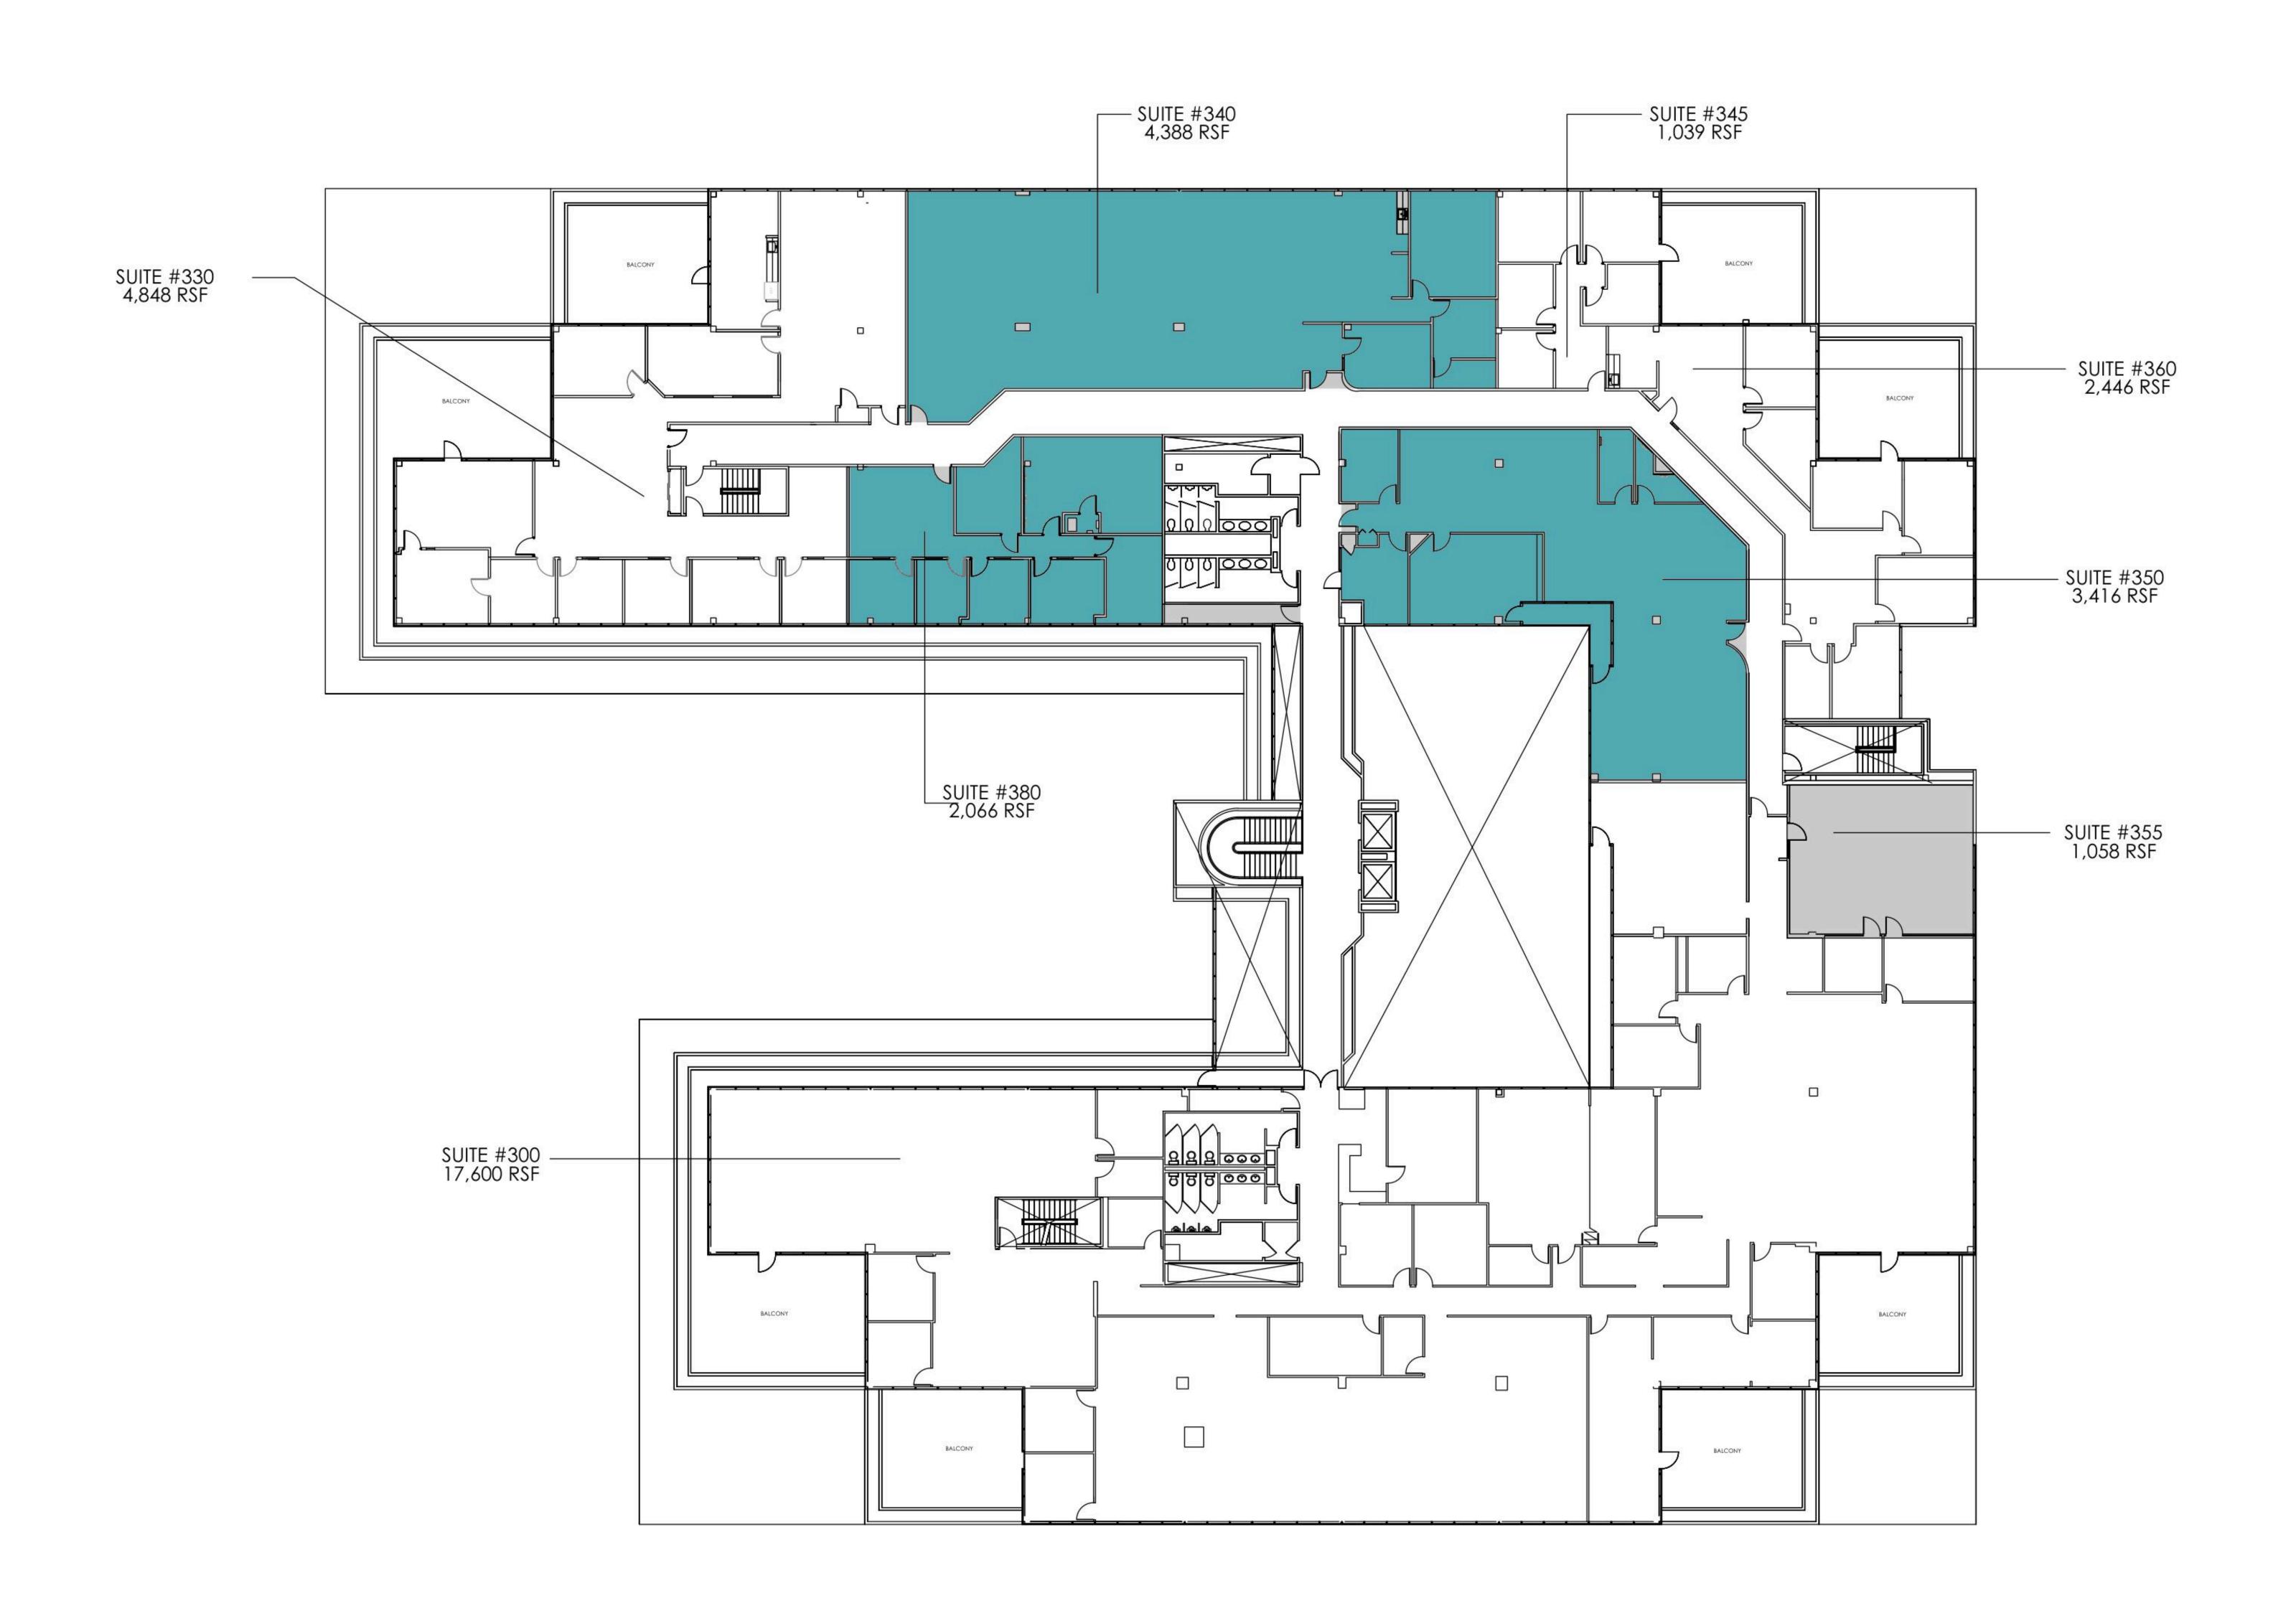

Suite 230 21,744 RSF \$7.99 NNN

 Suite 340
 4,388 RSF
 \$8.99 NNN

 Suite 350
 3,416 RSF
 \$7.99 NNN

 Suite 380
 2,066 RSF
 \$7.99 NNN

| Suite 1 | .20 | 1,953 RSF | \$7.99 | NNN |
|---------|-----|-----------|--------|-----|
| Suite 1 | L25 | 1,558 RSF | \$7.99 | NNN |
| Suite 1 | 40  | 2,051 RSF | \$7.99 | NNN |