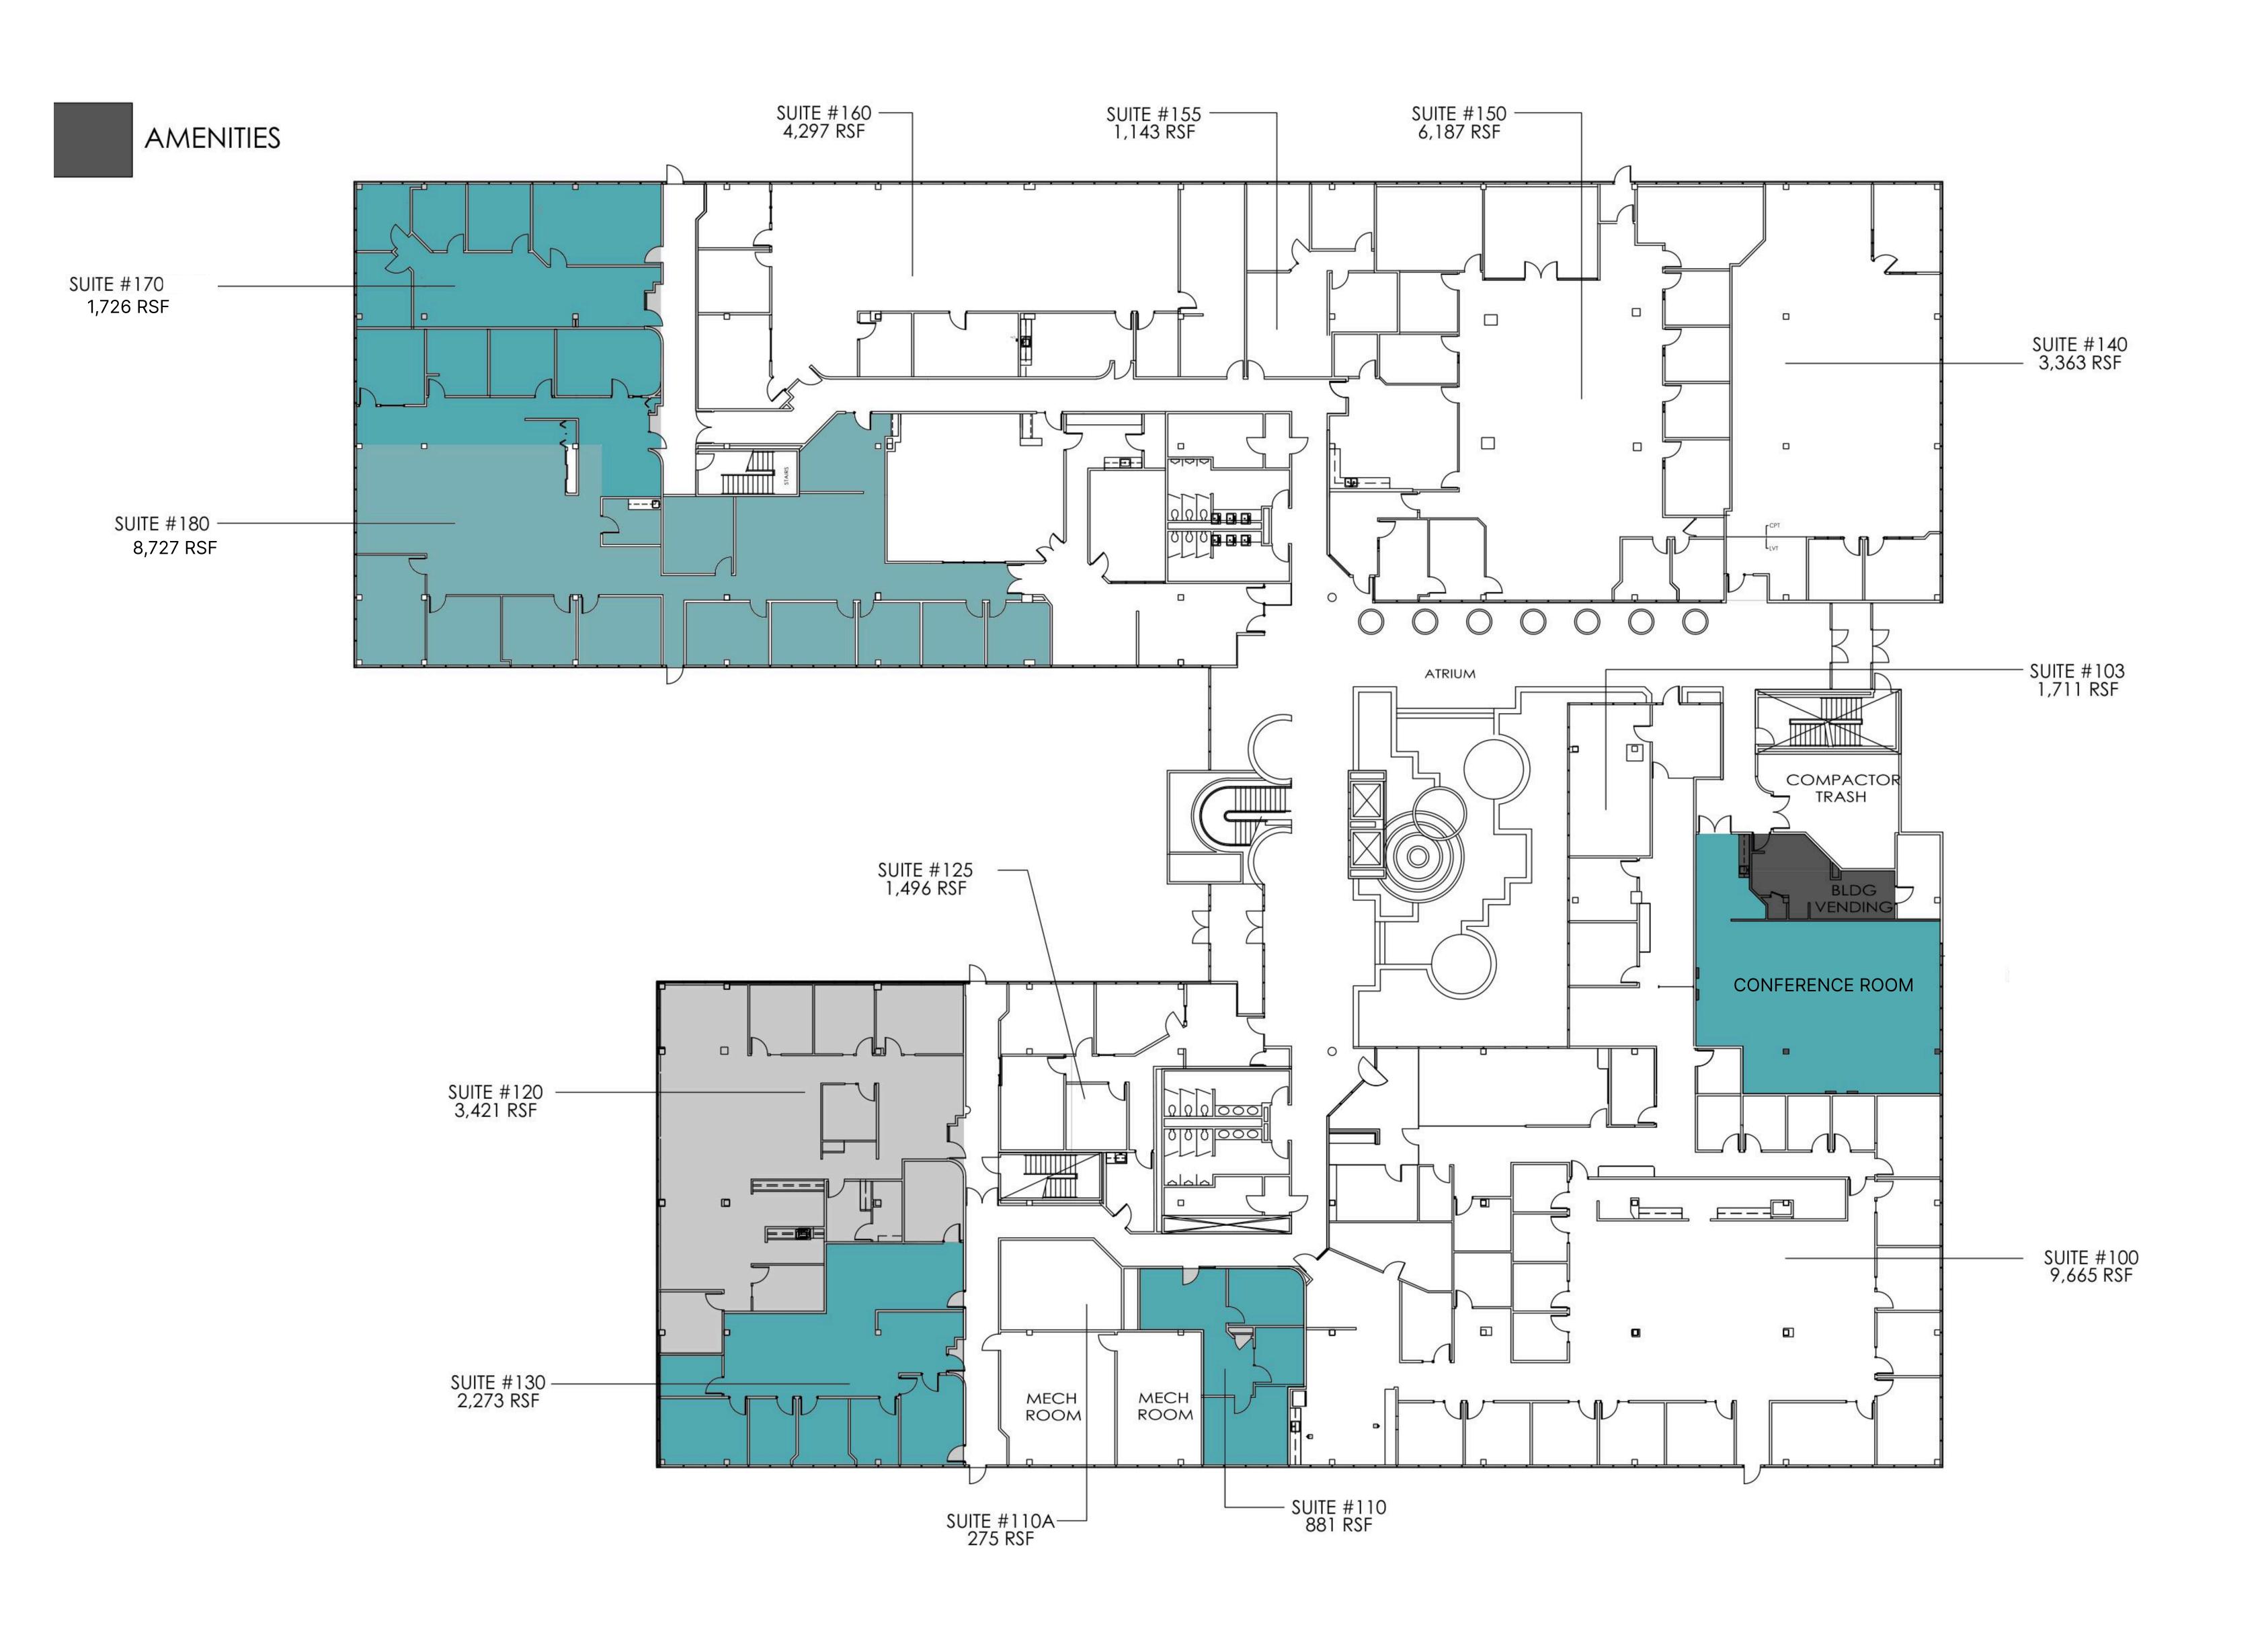

#### Contact Us:

Nathan Afshani
Asset Manager
+1 424 249 9665
nathan@axsopp.com

Tracey Sanok
Property Manager
+1 614 204 1982

managercrosswoods@gmail.com

Suite 1302,273 RSF\$7.99 NNNSuite 1701,726 RSF\$7.99 NNNSuite 1808,727 RSF\$7.99 NNN

Suite 230 21,744 RSF \$7.99 NNN

 Suite 340
 4,388 RSF
 \$8.99 NNN

 Suite 350
 3,416 RSF
 \$7.99 NNN

 Suite 380
 2,066 RSF
 \$7.99 NNN

| Suite 1 | .20 | 1,953 RSF | \$7.99 | NNN |
|---------|-----|-----------|--------|-----|
| Suite 1 | L25 | 1,558 RSF | \$7.99 | NNN |
| Suite 1 | 40  | 2,051 RSF | \$7.99 | NNN |

Suite 280 15,415 RSF \$7.99 NNN