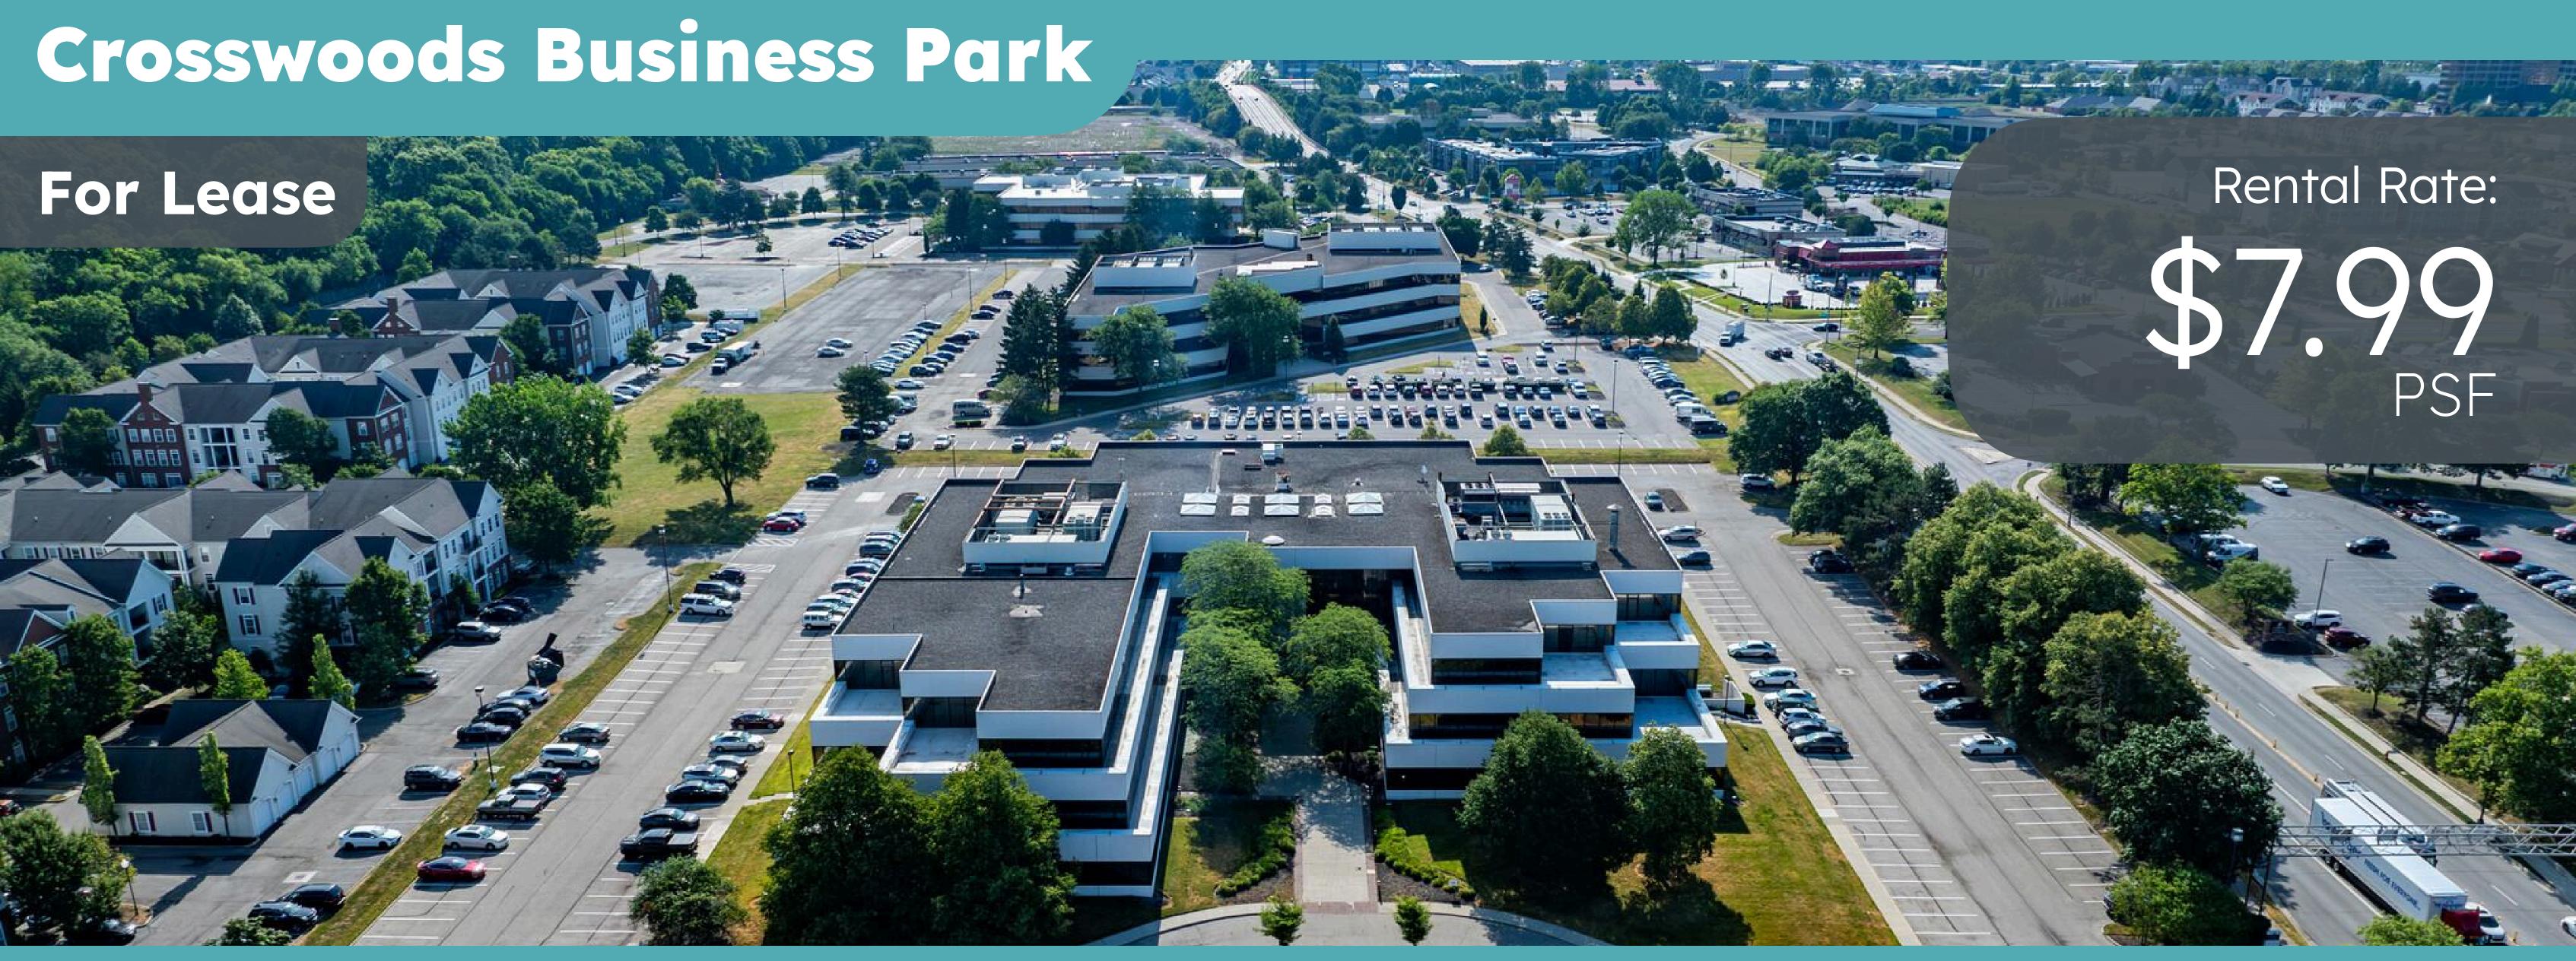

Two Crosswoods

100 E Campus View Blvd

Columbus, Ohio 43235

129,912 SF | Three-Story Class B Building

150 E Campus View Blvd

Columbus, Ohio 43235

134,709 SF | Three-Story Class B Building

Easy access to I-270, SR-315 and I-71

Prime location at the "top of the loop"

Beautiful central atrium with dramatic fountain

Full service, onsite, professional management

Walking to nearby restaurants and amenities

Visibility from Route 23

# Crosswoods Business Park

3 min to I-270
5 min to SR 315
10 min to Polaris Fashion Place
18 min to John Glenn International Airport
18 min to Downtown Columbus