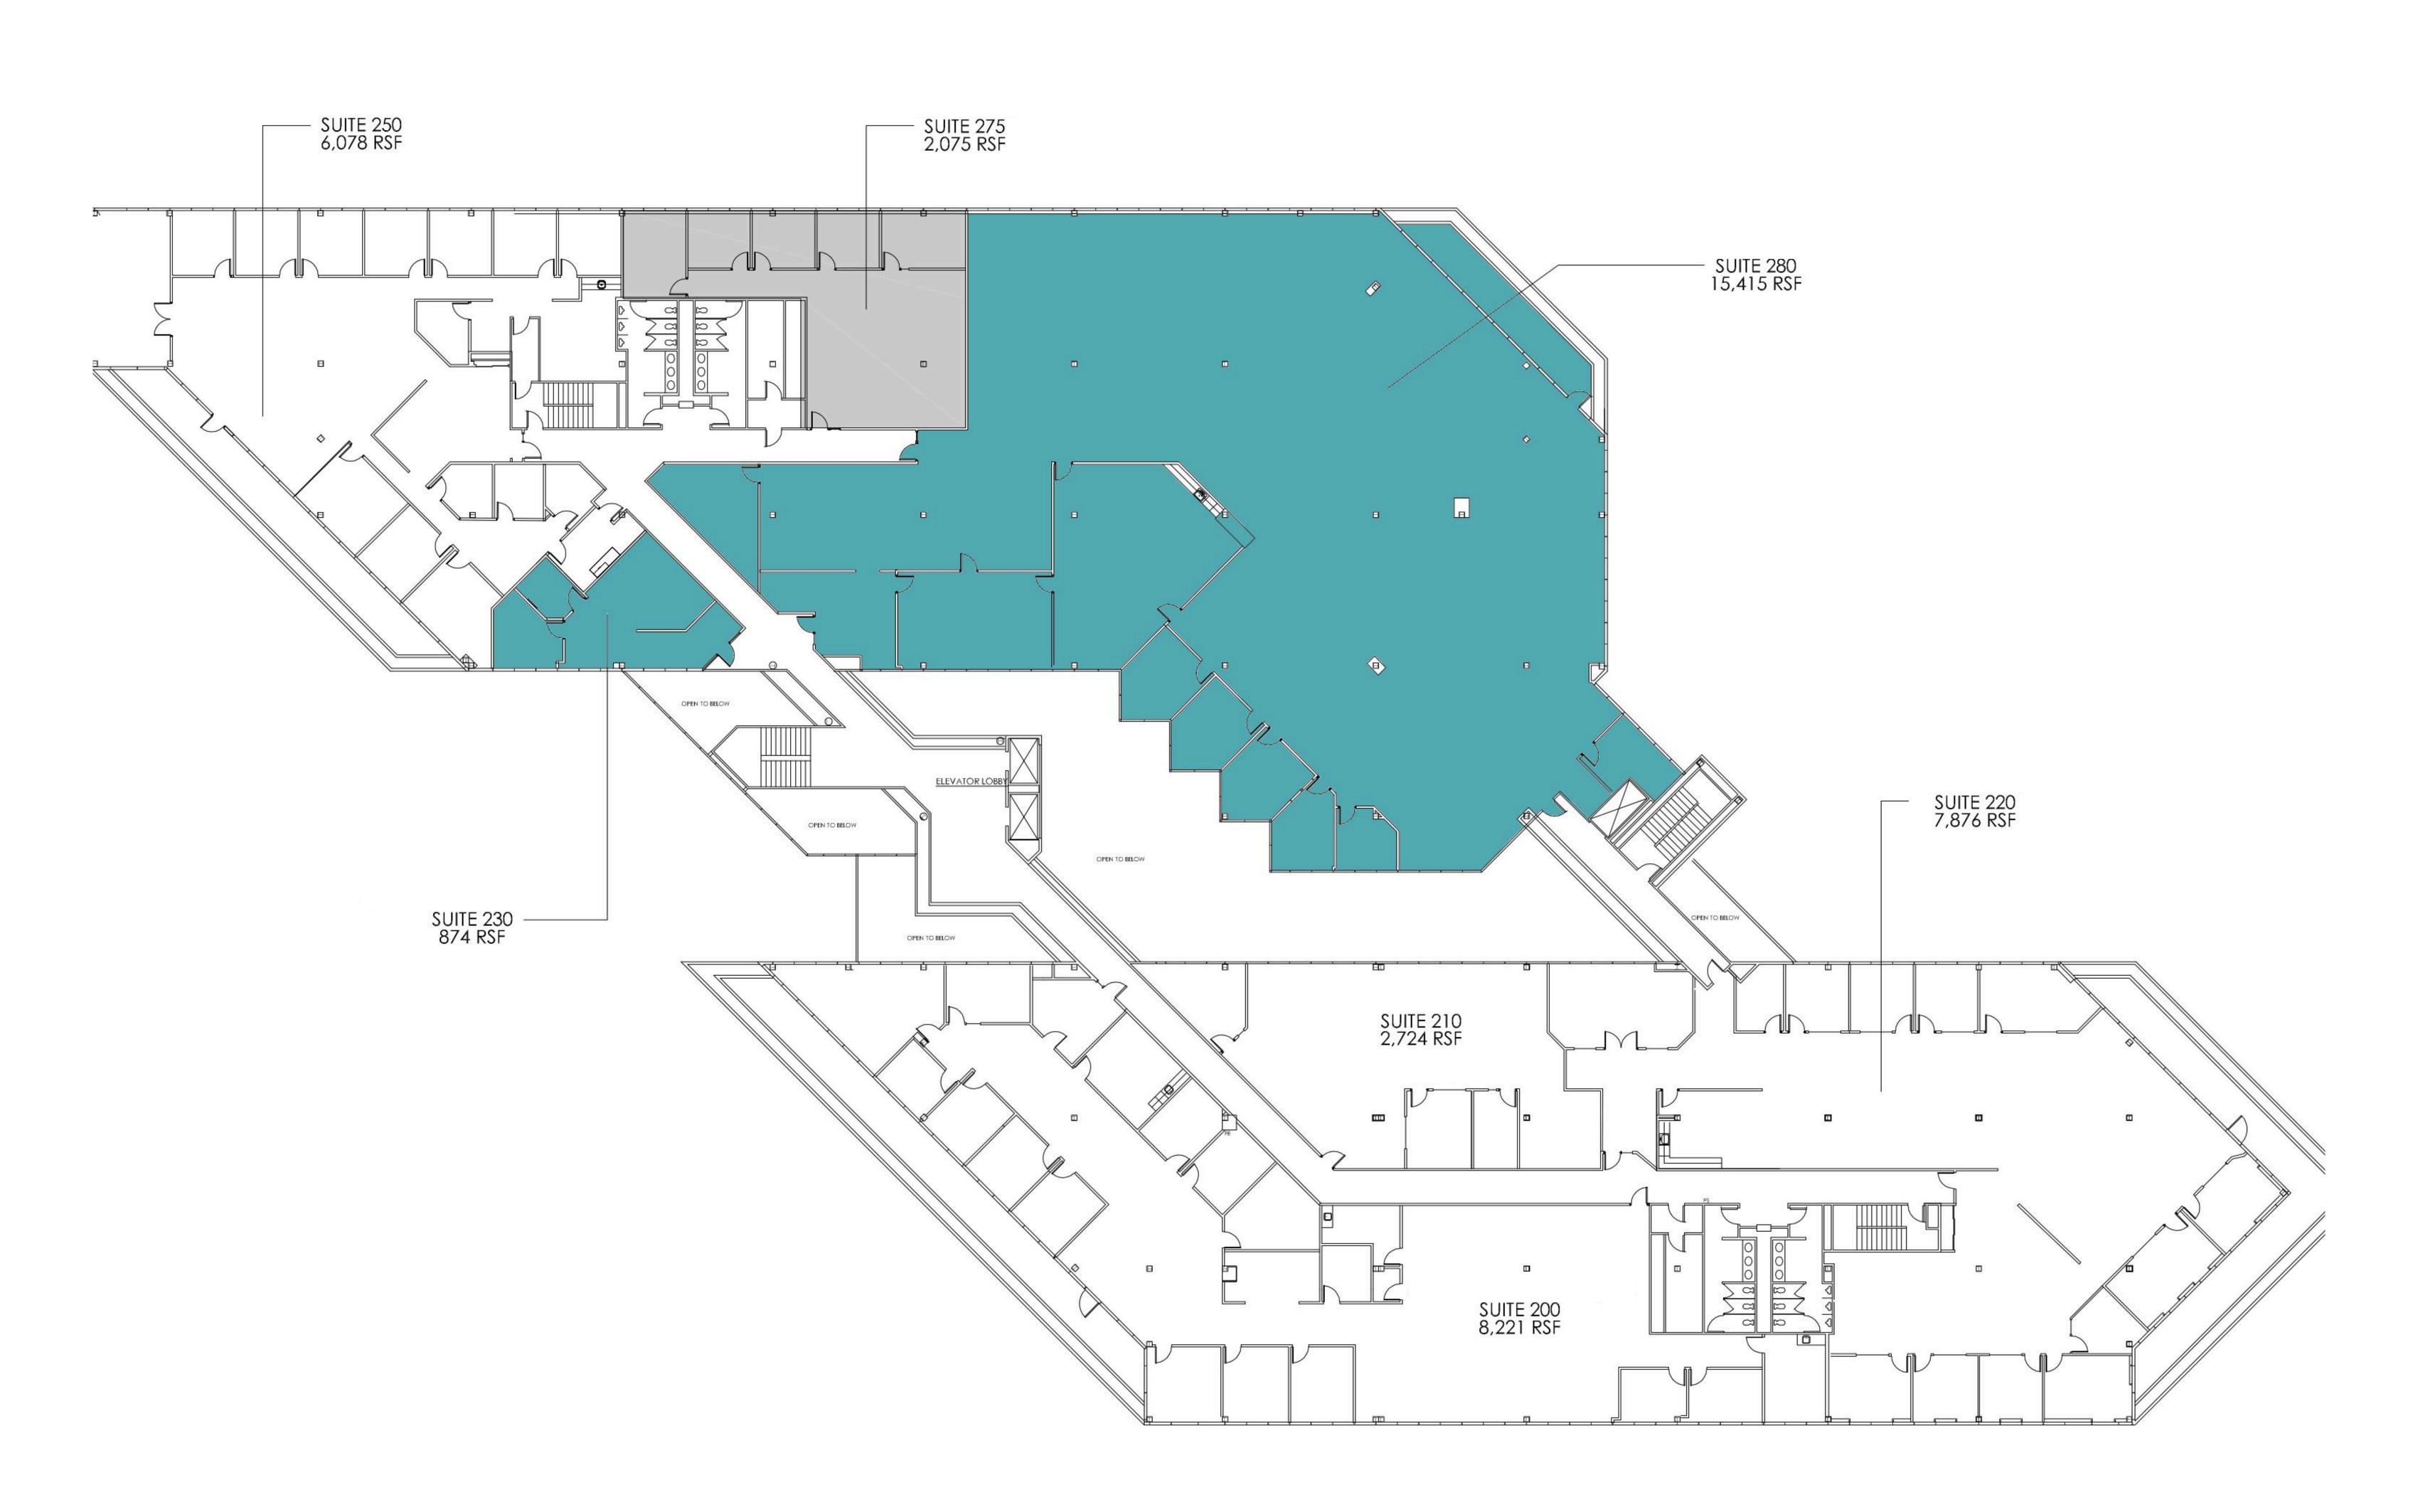

on at the "top of the loop"

Beautiful central atrium with dramatic fountain

Full service, onsite, professional management

Walking to nearby restaurants and amenities

Visibility from Route 23

#### Contact Us:

Nathan Afshani
Asset Manager
+1 424 249 9665
nathan@axsopp.com

Tracey Sanok
Property Manager
+1 614 204 1982

managercrosswoods@gmail.com

Suite 1302,273 RSF\$7.99 NNNSuite 1701,726 RSF\$7.99 NNNSuite 1808,727 RSF\$7.99 NNN



Suite 230 21,744 RSF \$7.99 NNN



 Suite 340
 4,388 RSF
 \$8.99 NNN

 Suite 350
 3,416 RSF
 \$7.99 NNN

 Suite 380
 2,066 RSF
 \$7.99 NNN



| Suite 1 | .20 | 1,953 RSF | \$7.99 | NNN |
|---------|-----|-----------|--------|-----|
| Suite 1 | L25 | 1,558 RSF | \$7.99 | NNN |
| Suite 1 | 40  | 2,051 RSF | \$7.99 | NNN |



Suite 280 15,415 RSF \$7.99 NNN















# Nearby Amenities



# Crosswoods Business Park

3 min to I-270
5 min to SR 315
10 min to Polaris Fashion Place
18 min to John Glenn International Airport
18 min to Downtown Columbus



#### Contact Us:

Nathan Afshani
Asset Manager
+1 424 249 9665
nathan@axsopp.com

Tracy Sanok
Property Manager
+1 614 204 1982
managercrosswoods@gmail.com