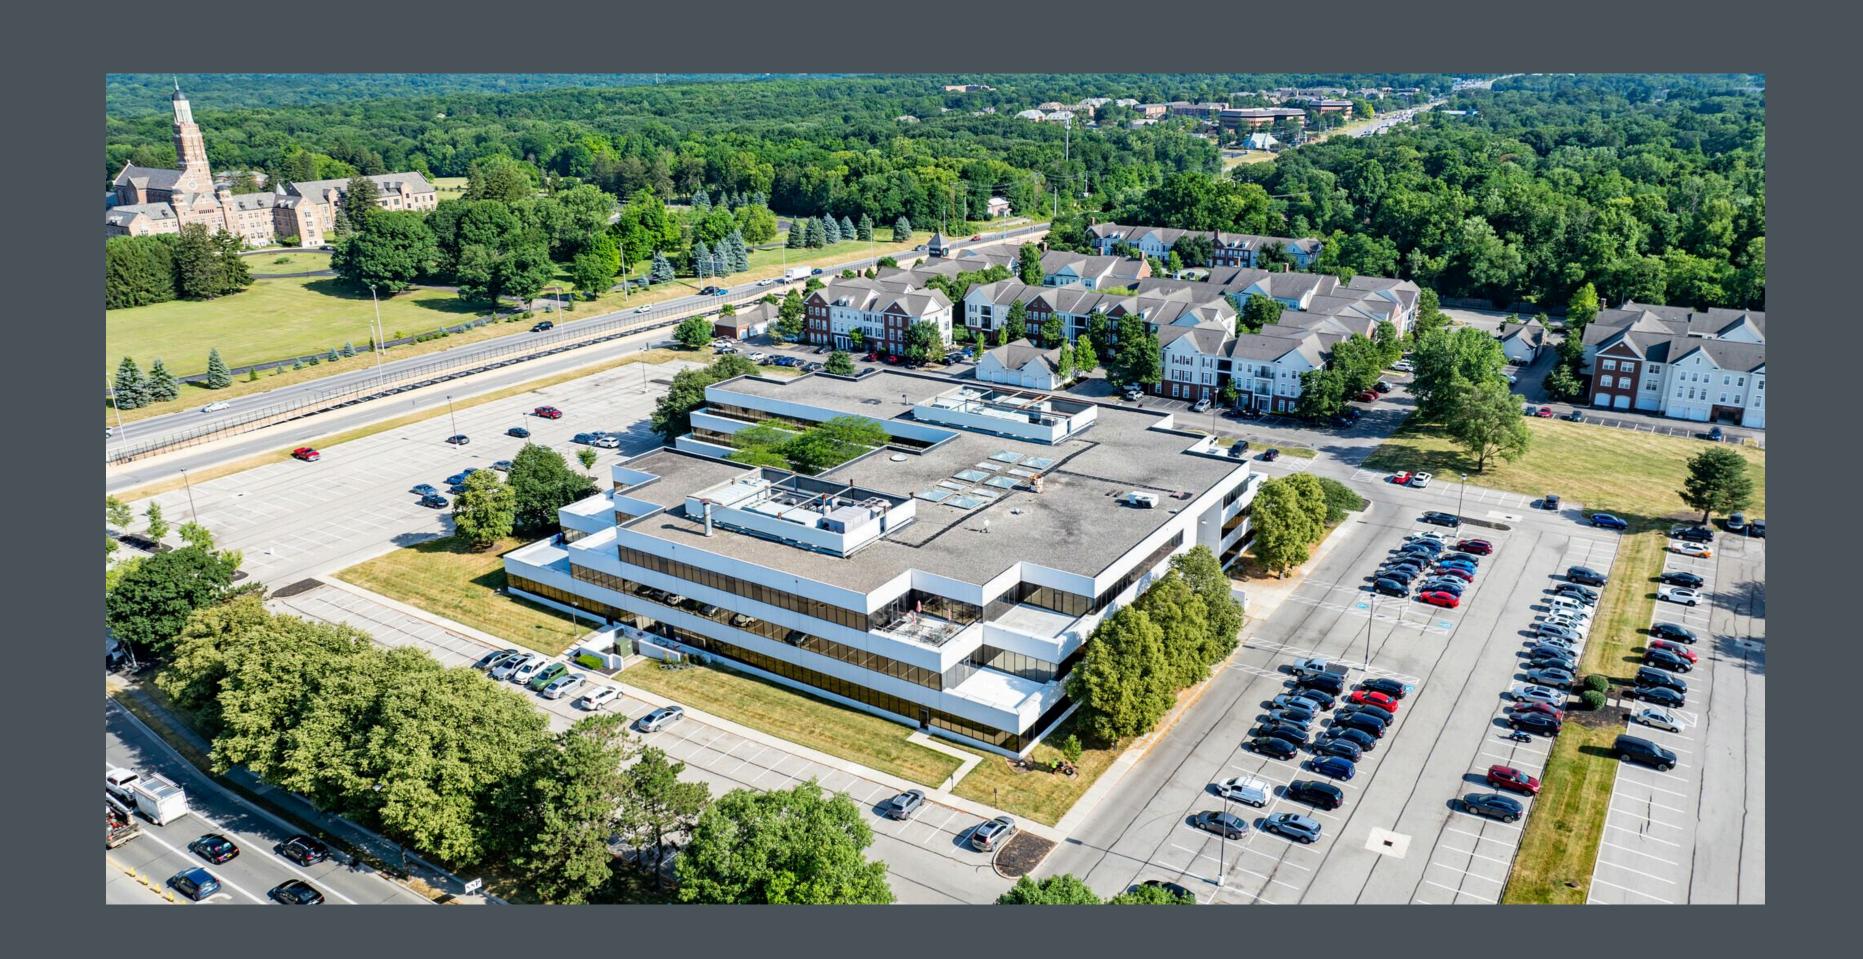

Two Crosswoods

100 E Campus View Blvd

Columbus, Ohio 43235

129,912 SF | Three-Story Class B Building

150 E Campus View Blvd

Columbus, Ohio 43235

134,709 SF | Three-Story Class B Building

Easy access to I-270, SR-315 and I-71

# Crosswoods Business Park

3 min to I-270
5 min to SR 315
10 min to Polaris Fashion Place
18 min to John Glenn International Airport
18 min to Downtown Columbus