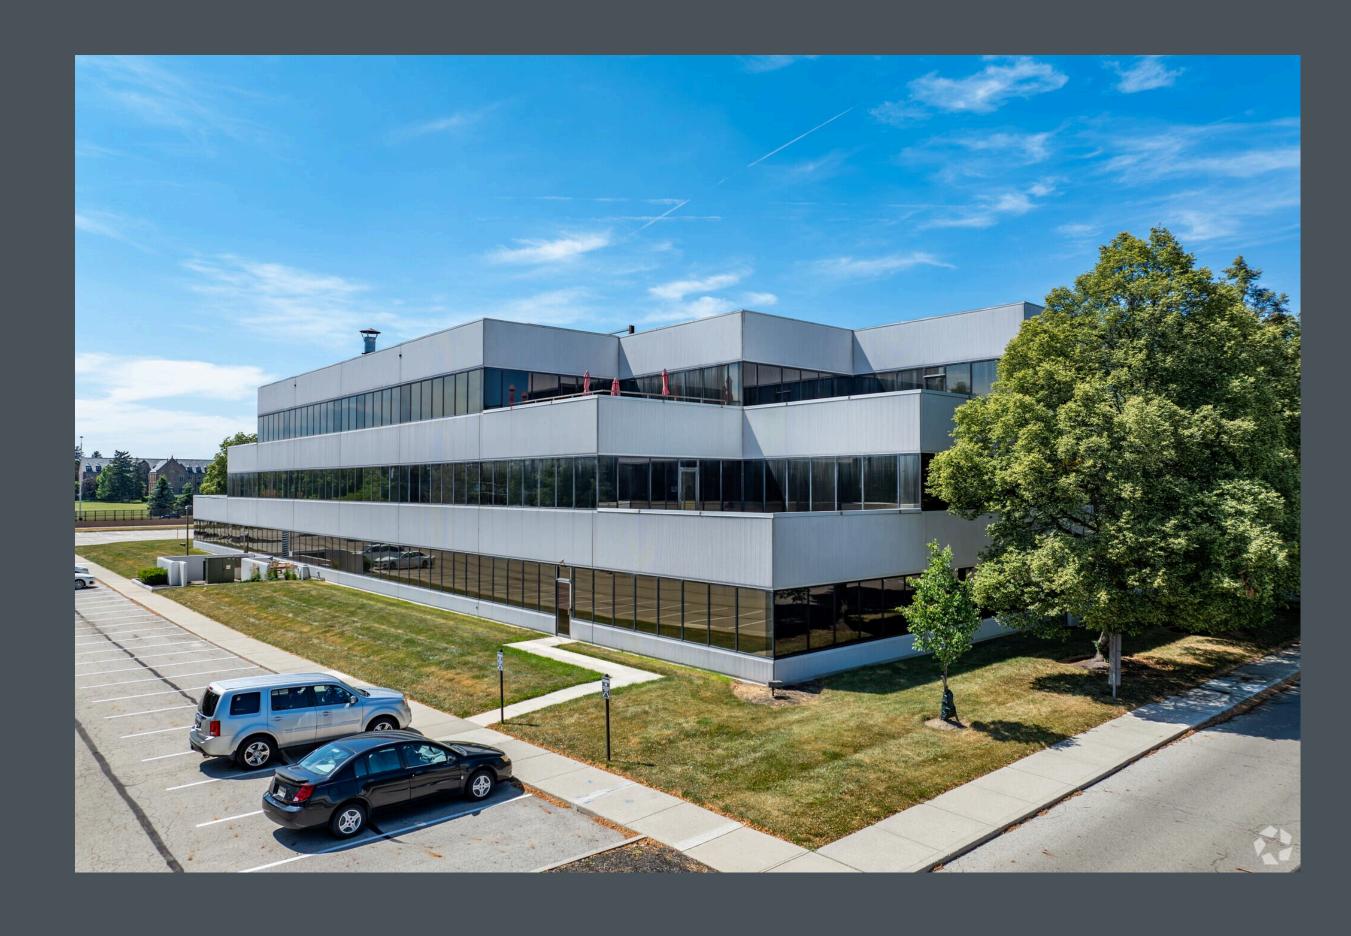

Two Crosswoods

100 E Campus View Blvd

Columbus, Ohio 43235

129,912 SF | Three-Story Class B Building

150 E Campus View Blvd

Columbus, Ohio 43235

134,709 SF | Three-Story Class B Building

Easy access to I-270, SR-315 and I-71