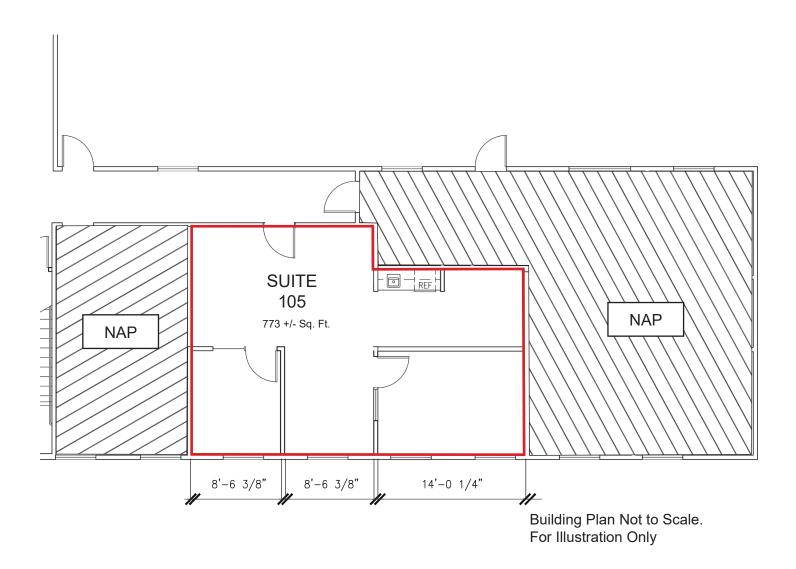

### Offering Summary

| Available Sq Ft:   | 773 +/- sf     |
|--------------------|----------------|
| Initial Base Rent: | \$1.99 psf     |
| CAM Rate:          | \$0.38 psf +/- |
| Lease Type:        | Mod. Gross     |
| Available:         | Now            |
|                    |                |

#### **Space Information/Features:**

Total Available Square Feet: Office Type: Divisible: Parking: 773 +/- sq. ft. Street No 25 unreserved, shared spaces on site.

70 Mitchell Blvd., Suite105, San Rafael, CA 94903

Floor Plan Not to Scale

Mark Drive