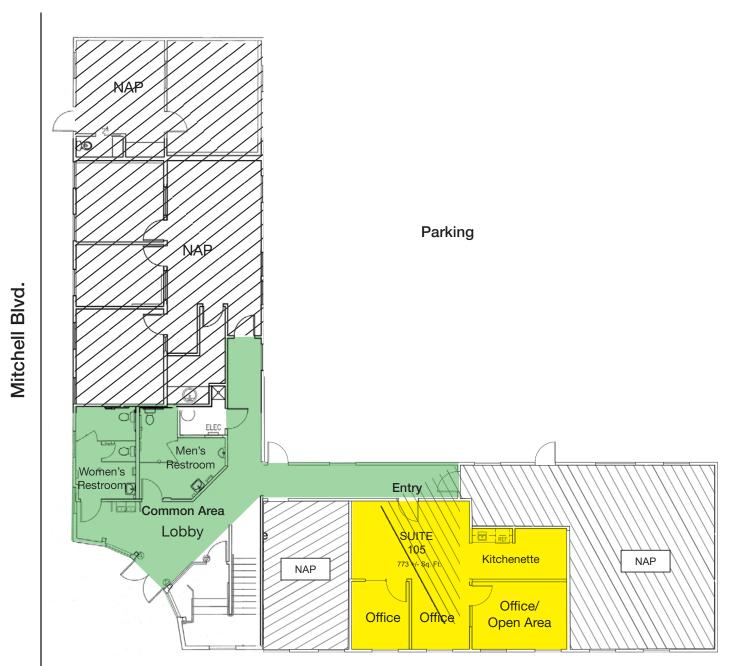

### Offering Summary

| Available Sq Ft:   | 773 +/- sf     |
|--------------------|----------------|
| Initial Base Rent: | \$1.99 psf     |
| CAM Rate:          | \$0.38 psf +/- |
| Lease Type:        | Mod. Gross     |
| Available:         | Now            |
|                    |                |

#### **Property Description:**

This ground floor office suite includes two private offices, a reception area and a kitchenette. The landlord has recently painted and installed new carpets. The office interior doors have sidelights. There are updated shared restrooms and parking on site. Comcast high speed internet and TV are available in the building.

#### **Space Information/Features:**

Total Available Square Feet: Office Type: Divisible: Parking: 773 +/- sq. ft. Street No 25 unreserved, shared spaces on site.

70 Mitchell Blvd., Suite105, San Rafael, CA 94903

Floor Plan Not to Scale

Mark Drive