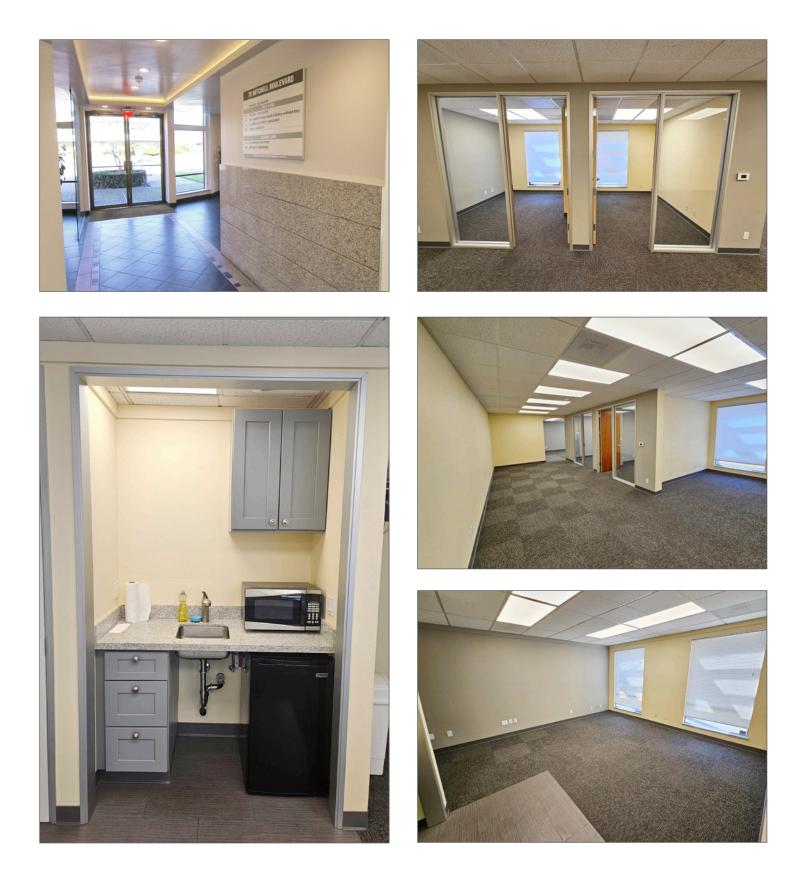

#### **Property Description:**

This ground floor office suite includes two private offices, a reception area and a kitchenette. The landlord has recently painted and installed new carpets. The office interior doors have sidelights. There are updated shared restrooms and parking on site. Comcast high speed internet and TV are available in the building.