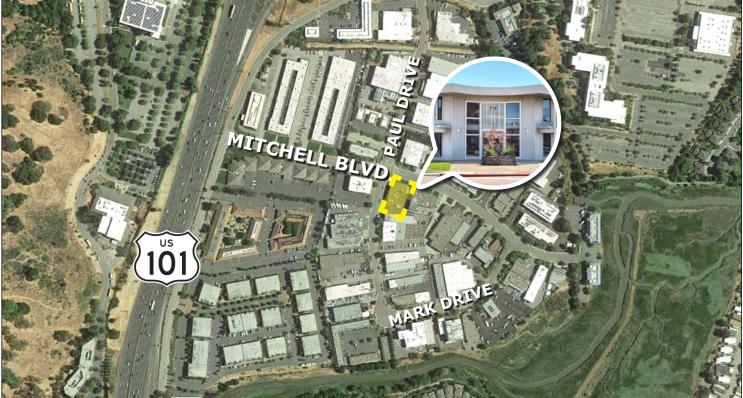

### 70 Mitchell Blvd., Suite105, San Rafael, CA 94903

#### **Location Description:**

This property is located in North San Rafael, close to Hwy. 101 with various restaurants, cafes, and retail services nearby.

70 Mitchell Blvd., Suite105, San Rafael, CA 94903

70 Mitchell Blvd., Suite105, San Rafael, CA 94903

Click here to View in Google Maps

70 Mitchell Blvd., Suite105, San Rafael, CA 94903

No warranty or representation, express or implied, is made as to the accuracy of the information contained herein, and same is submitted subject to errors, omissions, change of price, rental or other conditions, withdrawal without notice, and to any special listing conditions imposed by our principals. The prospective purchaser/lessee should independently verify all information.