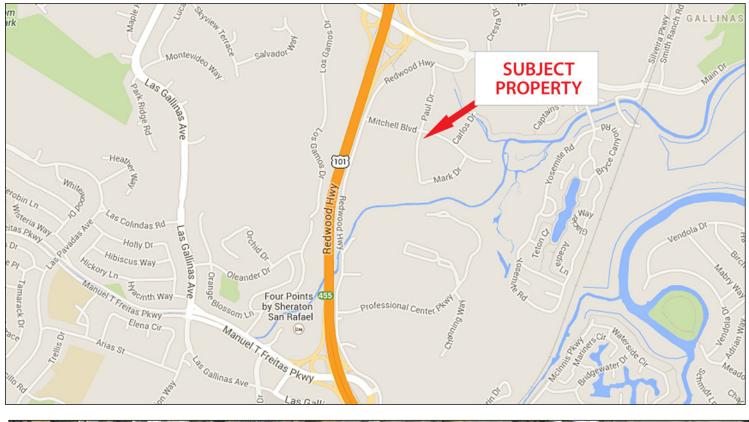

#### **Location Description:**

This property is located in North San Rafael, close to Hwy. 101 with various restaurants, cafes, and retail services nearby.

70 Mitchell Blvd., Suite105, San Rafael, CA 94903

70 Mitchell Blvd., Suite105, San Rafael, CA 94903

Click here to View in Google Maps

70 Mitchell Blvd., Suite105, San Rafael, CA 94903

No warranty or representation, express or implied, is made as to the accuracy of the information contained herein, and same is submitted subject to errors, omissions, change of price, rental or other conditions, withdrawal without notice, and to any special listing conditions imposed by our principals. The prospective purchaser/lessee should independently verify all information.