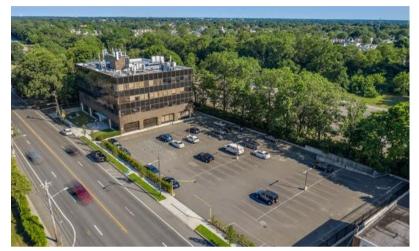

## **OFFERING SUMMARY:**

**Building Size:** 36,070 Sq. Ft. Available Medical Sq. Ft. 4.200 1.400 Available Office Sq. Ft.

Covered & Uncovered Parking: **Asking Rent:** Please Inquire

#### PROPERTY DESCRIPTION

The Parkway West Center is a well-appointed professional and medical office building, equipped with contact-less technology to deliver a safe and comfortable environment for your employees and guests. The building features a newly renovated lobby, on-site café, ample parking on premise, and convenient access from the Southern State Pkwy, Cross Island Pkwy, and Belt Pkwy.