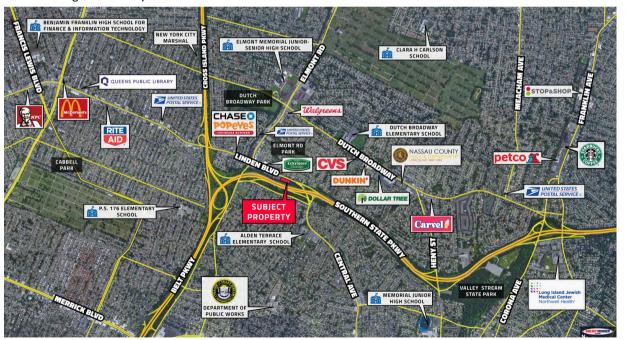

## **LOCATION HIGHLIGHTS**

Elmont is a suburb of Nassau County, located directly east of Queens County, NYC. Elmont is famous for Belmont Park which hosts the Belmont Stakes, the third leg of the prestigious Triple Crown of thoroughbred racing and the \$1.3 Billion Belmont Park redevelopment project that will build a new 19,000-seat hockey arena for the New York Islanders, 250-room hotel and a 435,000-square-foot retail space which expected to create 10,000 jobs and generate \$2.7 billion in economic activity.

Elmont is located at the junction of the Cross Island Parkway and Southern State Parkway, providing quick access to the Long Island Pkwy system (7 mi.) and to the Throgs Neck Bridge for travel upstate (10 mi.). Elmont is near the Floral Park, New Hyde Park and Valley Stream stations of the LIRR's Main Line, which provide regular commuter service to NYC. A new year-round Elmont station is expected to open in 2021-2023

The Nassau Inter-County Express bus system serves Elmont with routes n1 (Elmont Road/Central Ave.), and n6 on Hempstead Turnpike (near Belmont Park Racetrack) for connections to the LIRR, the New York City Subway, and MTA Regional Bus Operations.

## TRANSPORTATION (=

1.9 Miles - Valley Stream State Park

2.2 Miles - Long Island Jewish Hospital

2.6 Miles - Green Acres Shopping Mall

## COMMUTER RAIL

2.3 Miles - Valley Stream Train Station

2.8 Miles - Rosedale Train Station

## AIRPORT \*

7.8 Miles - John F. Kennedy Airport

14.8 Miles - LaGuardia Airport

30.4 Miles - Newark Liberty Airport

GURPREET SINGH (516) 427-5934 GS@ACCSPACE.COM CHIP ENTWISTLE (516) 427-5935 CE@ACCSPACE.COM NIKITA PUSTOVOIT (516) 493-9085 NP@ACCSPACE.COM 155 FIRST ST, SUITE 104 MINEOLA, NY 11501 (516) 277-0666 WWW.ACCSPACE.COM