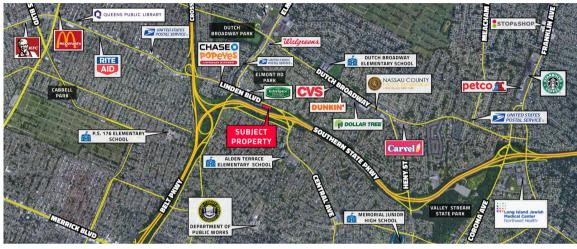

## **LOCATION HIGHLIGHTS**

Elmont is a suburb of Nassau County, located directly east of Queens County, NYC. Elmont is famous for Belmont Park which hosts the Belmont Stakes, the third leg of the prestigious Triple Crown of thoroughbred racing and the \$1.3 Billion Belmont Park redevelopment project that will build a new 19,000-seat hockey arena for the New York Islanders, 250-room hotel and a 435,000-square-foot retail space which expected to create 10,000 jobs and generate \$2.7 billion in economic activity.

Elmont is located at the junction of the Cross Island Parkway and Southern State Parkway, providing quick access to the Long Island Pkwy system (7 mi.) and to the Throgs Neck Bridge for travel upstate (10 mi.). Elmont is near the Floral Park, New Hyde Park and Valley Stream stations of the LIRR's Main Line, which provide regular commuter service to NYC. A new year-round Elmont station is expected to open in 2021-2023

The Nassau Inter-County Express bus system serves Elmont with routes n1 (Elmont Road/Central Ave.), and n6 on Hempstead Turnpike (near Belmont Park Racetrack) for connections to the LIRR, the New York City Subway, and MTA Regional Bus Operations.

## **POINTS OF ACCESS**

## TRANSPORTATION (=

1.9 Miles - Valley Stream State Park

2.2 Miles - Long Island Jewish Hospital

2.6 Miles - Green Acres Shopping Mall

## COMMUTER RAIL

2.3 Miles - Valley Stream Train Station

2.8 Miles - Rosedale Train Station

## AIRPORT \*

7.8 Miles - John F. Kennedy Airport

14.8 Miles - LaGuardia Airport

30.4 Miles - Newark Liberty Airport

GURPREET SINGH (516) 427-5934 GS@ACCSPACE.COM CHIP ENTWISTLE (516) 427-5935 CE@ACCSPACE.COM NIKITA PUSTOVOIT (516) 493-9085 NP@ACCSPACE.COM 155 FIRST ST, SUITE 104 MINEOLA, NY 11501 (516) 277-0666 WWW.ACCSPACE.COM