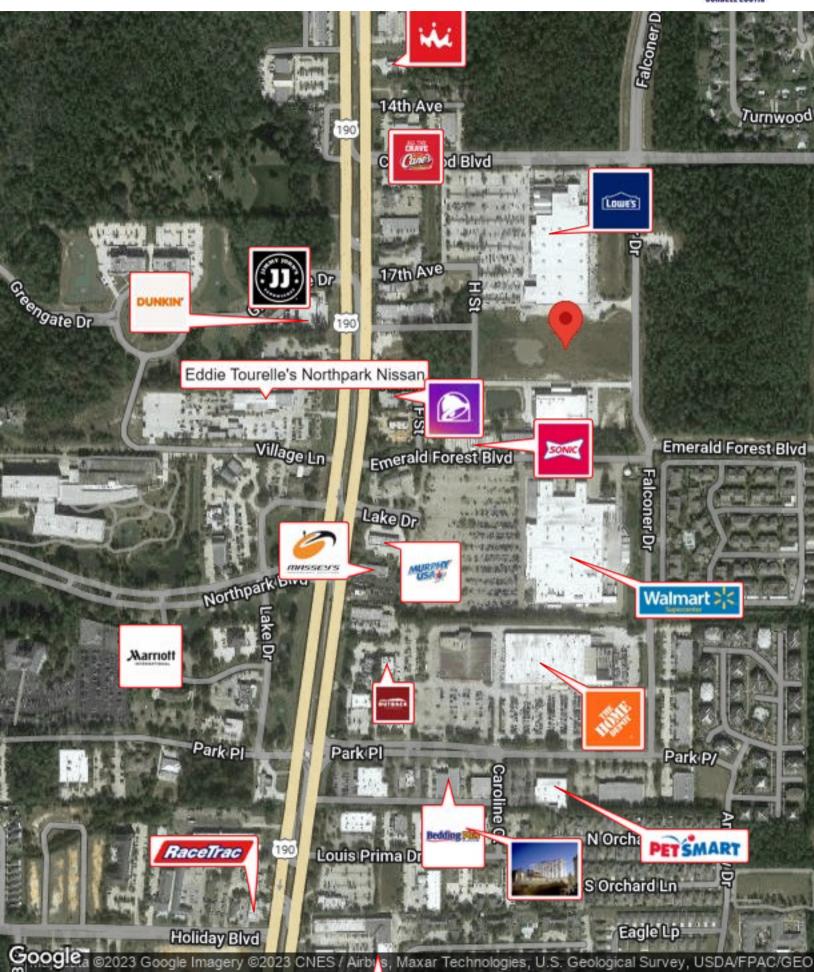

#### PROPERTY OVERVIEW

6.64 acre parcel available on Hwy 190 in Covington with HC3 (big box) zoning. Now priced at \$8.00 per sq ft for a premium location with 60k + traffic counts. One of a handful of parcels left with this zoning in the area. Just North of I-12 and adjacent to Lowes, Home Depot, Walmart and others. Existing temporary detention pond may be moved or reduced for new development.

### **Property Description**

Recent price reduction on this 6.64 acre parcel available on Hwy 190 in Covington with HC3 (big box) zoning. Now priced at \$8.00 per sq ft for a premium location with 60k + traffic counts. One of a handful of parcels left with this zoning in the area. Just North of I-12 and adjacent to Lowes, Home Depot, Walmart and others. Existing temporary detention pond may be moved or reduced for new development.