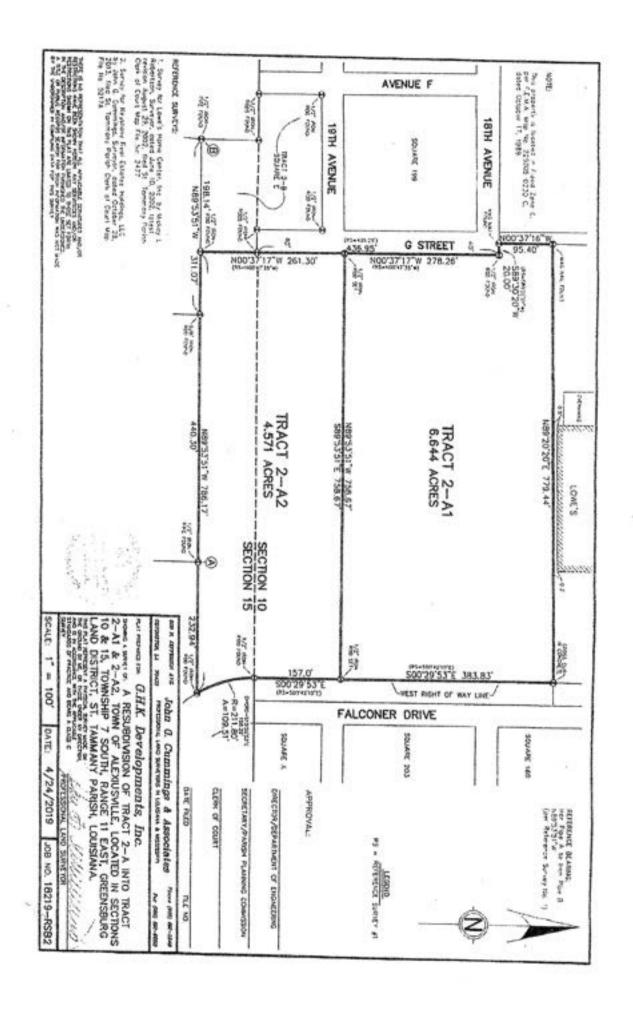

OFFERING SUMMARY

PRICE: \$2,313,904

LOT SIZE: 6.64 Acres

PRICE PSF: \$8.00

ZONING: HC-3 (Big Box Zoning)

FRONTAGE: 373.66

TRAFFIC COUNT:65,000+

KPG REALTY 1427 West Causeway Approach Mandeville, LA 70471

#### PROPERTY OVERVIEW

6.64 acre parcel available on Hwy 190 in Covington with HC3 (big box) zoning. Now priced at \$8.00 per sq ft for a premium location with 60k + traffic counts. One of a handful of parcels left with this zoning in the area. Just North of I-12 and adjacent to Lowes, Home Depot, Walmart and others. Existing temporary detention pond may be moved or reduced for new development.

### **Property Description**

Recent price reduction on this 6.64 acre parcel available on Hwy 190 in Covington with HC3 (big box) zoning. Now priced at \$8.00 per sq ft for a premium location with 60k + traffic counts. One of a handful of parcels left with this zoning in the area. Just North of I-12 and adjacent to Lowes, Home Depot, Walmart and others. Existing temporary detention pond may be moved or reduced for new development.