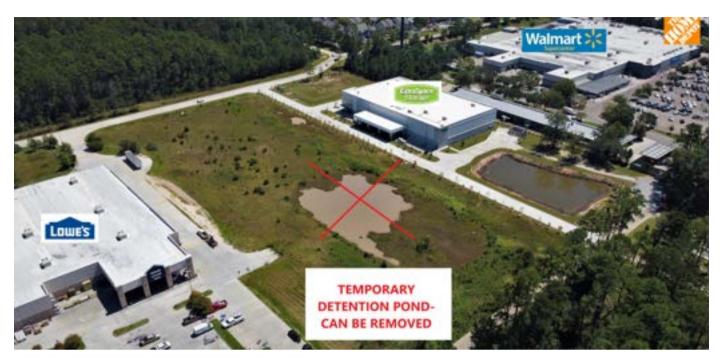

#### PROPERTY OVERVIEW

6.64 acre parcel available on Hwy 190 in Covington with HC3 (big box) zoning. Now priced at \$8.00 per sq ft for a premium location with 60k + traffic counts. One of a handful of parcels left with this zoning in the area. Just North of I-12 and adjacent to Lowes, Home Depot, Walmart and others. Existing temporary detention pond may be moved or reduced for new development.

### **Property Description**

Recent price reduction on this 6.64 acre parcel available on Hwy 190 in Covington with HC3 (big box) zoning. Now priced at \$8.00 per sq ft for a premium location with 60k + traffic counts. One of a handful of parcels left with this zoning in the area. Just North of I-12 and adjacent to Lowes, Home Depot, Walmart and others. Existing temporary detention pond may be moved or reduced for new development.