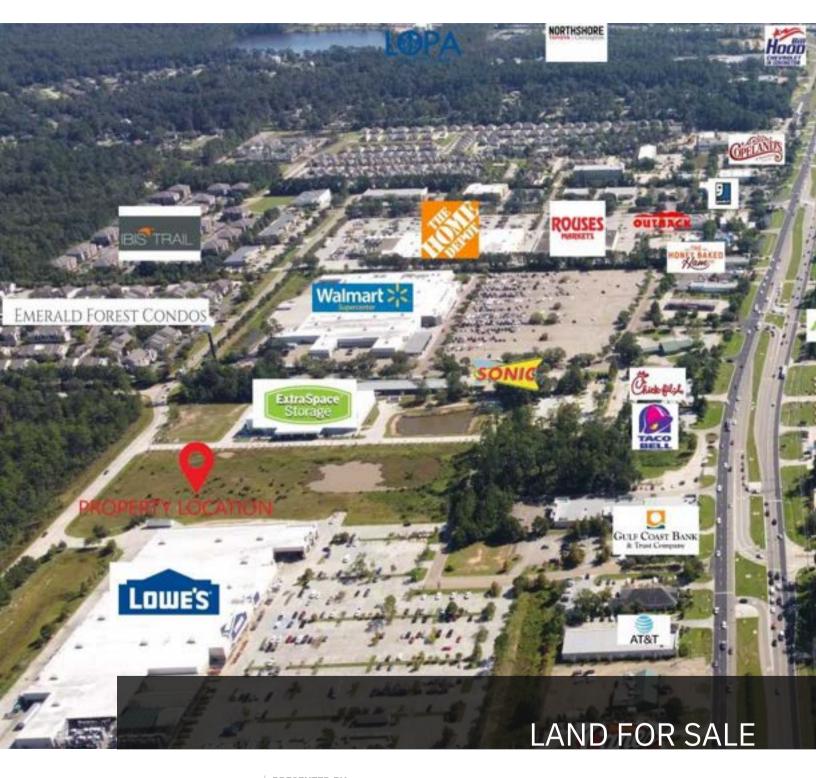

OFFERING SUMMARY

PRICE: \$2,313,904

LOT SIZE: 6.64 Acres

PRICE PSF: \$8.00

ZONING: HC-3 (Big Box Zoning)

FRONTAGE: 373.66

TRAFFIC COUNT:65,000+

KPG REALTY 1427 West Causeway Approach Mandeville, LA 70471

#### PROPERTY OVERVIEW

6.64 acre parcel available on Hwy 190 in Covington with HC3 (big box) zoning. Now priced at \$8.00 per sq ft for a premium location with 60k + traffic counts. One of a handful of parcels left with this zoning in the area. Just North of I-12 and adjacent to Lowes, Home Depot, Walmart and others. Existing temporary detention pond may be moved or reduced for new development.

### **Property Description**

Recent price reduction on this 6.64 acre parcel available on Hwy 190 in Covington with HC3 (big box) zoning. Now priced at \$8.00 per sq ft for a premium location with 60k + traffic counts. One of a handful of parcels left with this zoning in the area. Just North of I-12 and adjacent to Lowes, Home Depot, Walmart and others. Existing temporary detention pond may be moved or reduced for new development.