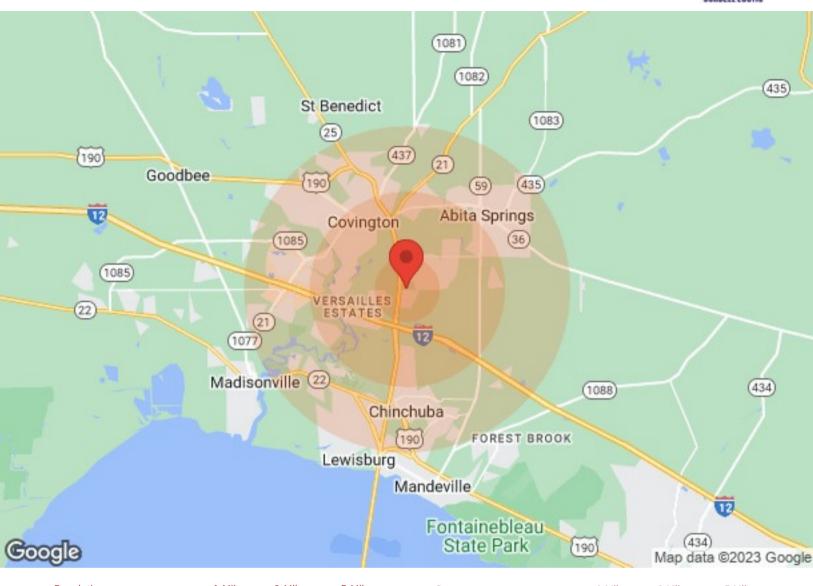

## **LOCATION MAPS**

### **DEMOGRAPHICS**

| Population       | 1 Mile | 3 Miles | 5 Miles |
|------------------|--------|---------|---------|
| Male             | 2,257  | 12,489  | 32,061  |
| Female           | 2,471  | 13,294  | 34,197  |
| Total Population | 4,728  | 25,783  | 66,258  |
|                  |        |         |         |
| Age              | 1 Mile | 3 Miles | 5 Miles |
| Ages 0-14        | 968    | 5,072   | 13,278  |
| Ages 15-24       | 602    | 3,731   | 10,073  |
| Ages 55-64       | 538    | 3,365   | 8,662   |
| Ages 65+         | 529    | 3,612   | 9,523   |
|                  |        |         |         |
| Race             | 1 Mile | 3 Miles | 5 Miles |
| White            | 4,044  | 23,890  | 60,520  |
| Black            | 366    | 1,017   | 4,232   |
| Am In/AK Nat     | 10     | 24      | 27      |
| Hawaiian         | N/A    | N/A     | 11      |
| Hispanic         | 414    | 1,072   | 1,956   |
| Multi-Racial     | 458    | 1,156   | 1,906   |
|                  |        |         |         |