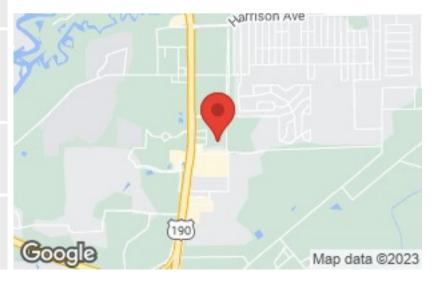

rs should conduct your own investigation of the property and transaction.





OFFERING SUMMARY

PRICE: \$2,313,904

LOT SIZE: 6.64 Acres

PRICE PSF: \$8.00

ZONING: HC-3 (Big Box Zoning)

FRONTAGE: 373.66

TRAFFIC COUNT:65,000+

KPG REALTY 1427 West Causeway Approach Mandeville, LA 70471



PRESENTED BY:
BRENT CORDELL
Commercial Broker
0: (985) 629-3500
C: (985) 373-6417
brent@cordelleustis.com

#### PROPERTY OVERVIEW

6.64 acre parcel available on Hwy 190 in Covington with HC3 (big box) zoning. Now priced at \$8.00 per sq ft for a premium location with 60k + traffic counts. One of a handful of parcels left with this zoning in the area. Just North of I-12 and adjacent to Lowes, Home Depot, Walmart and others. Existing temporary detention pond may be moved or reduced for new development.



LIZBY EUSTIS
0: 985-966-2712
leustis@att.net





### **Property Description**

Recent price reduction on this 6.64 acre parcel available on Hwy 190 in Covington with HC3 (big box) zoning. Now priced at \$8.00 per sq ft for a premium location with 60k + traffic counts. One of a handful of parcels left with this zoning in the area. Just North of I-12 and adjacent to Lowes, Home Depot, Walmart and others. Existing temporary detention pond may be moved or reduced for new development.

KPG REALTY 1427 West Causeway Approach Mandeville, LA 70471



PRESENTED BY:
BRENT CORDELL
Commercial Broker
O: (985) 629-3500
C: (985) 373-6417
brent@cordelleustis.com

LIZBY EUSTIS
O: 985-966-2712
leustis@att.net







## **LOCATION MAPS**





### **DEMOGRAPHICS**





| Population       | 1 Mile | 3 Miles