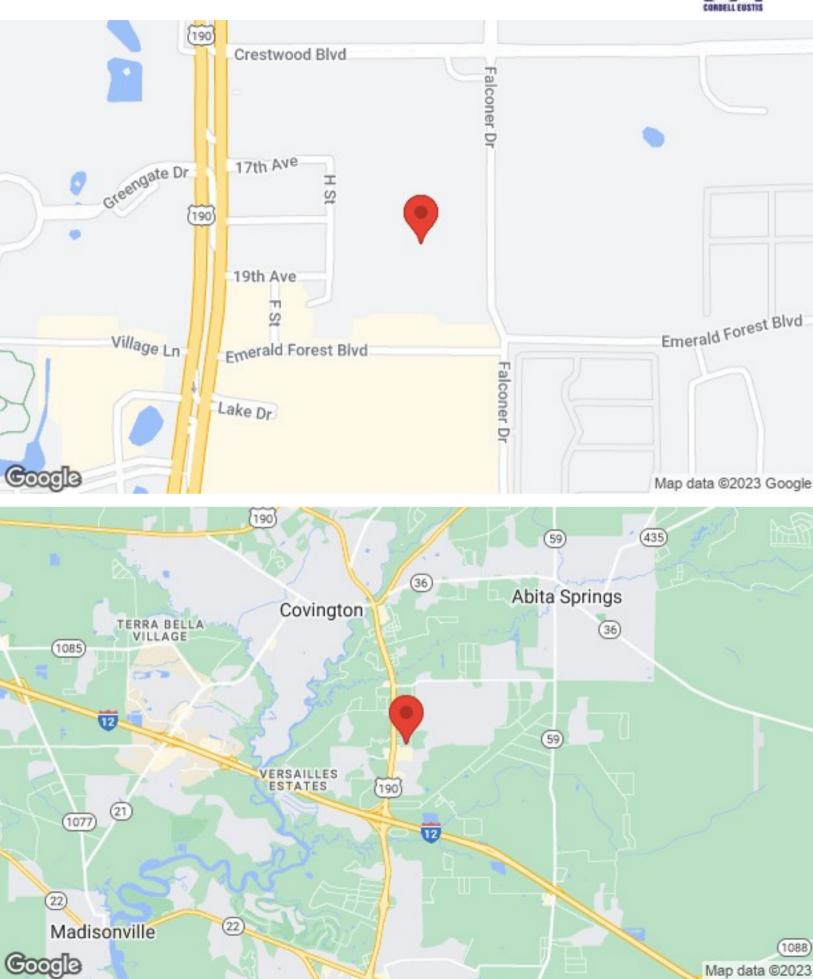

ary detention pond may be moved or reduced for new development.



LIZBY EUSTIS
0: 985-966-2712
leustis@att.net





### **Property Description**

Recent price reduction on this 6.64 acre parcel available on Hwy 190 in Covington with HC3 (big box) zoning. Now priced at \$8.00 per sq ft for a premium location with 60k + traffic counts. One of a handful of parcels left with this zoning in the area. Just North of I-12 and adjacent to Lowes, Home Depot, Walmart and others. Existing temporary detention pond may be moved or reduced for new development.

KPG REALTY 1427 West Causeway Approach Mandeville, LA 70471



PRESENTED BY:
BRENT CORDELL
Commercial Broker
O: (985) 629-3500
C: (985) 373-6417
brent@cordelleustis.com

LIZBY EUSTIS
O: 985-966-2712
leustis@att.net







## **LOCATION MAPS**





### **DEMOGRAPHICS**





| Population       | 1 Mile | 3 Miles | 5 Miles |
|------------------|--------|---------|---------|
| Male             | 2,257  | 12,489  | 32,061  |
| Female           | 2,471  | 13,294  | 34,197  |
| Total Population | 4,728  | 25,783  | 66,258  |
|                  |        |         |         |
| Age              | 1 Mile | 3 Miles | 5 Miles |
| Ages 0-14        | 968    | 5,072   | 13,278  |
| Ages 15-24       | 602    | 3,731   | 10,073  |
| Ages 55-64       | 538    | 3,365   | 8,662   |
| Ages 65+         | 529    | 3,612   | 9,523   |
|                  |        |         |         |
| Race             | 1 Mile | 3 Miles | 5 Miles |
| White            | 4,044  | 23,890  | 60,520  |
| Black            | 366    | 1,017   | 4,232   |
| Am In/AK Nat     | 1