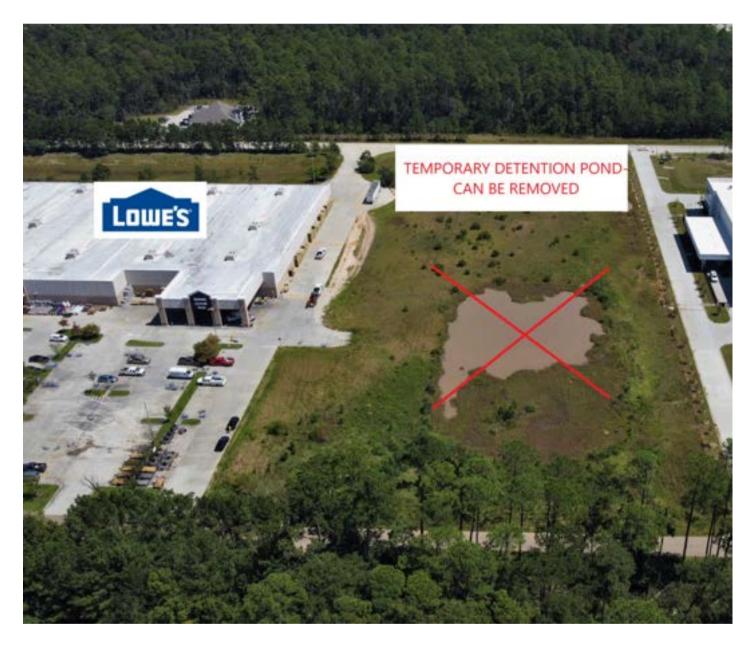

#### PROPERTY OVERVIEW

6.64 acre parcel available on Hwy 190 in Covington with HC3 (big box) zoning. Now priced at \$8.00 per sq ft for a premium location with 60k + traffic counts. One of a handful of parcels left with this zoning in the area. Just North of I-12 and adjacent to Lowes, Home Depot, Walmart and others. Existing temporary detention pond may be moved or reduced for new development.

### **Property Description**

Recent price reduction on this 6.64 acre parcel available on Hwy 190 in Covington with HC3 (big box) zoning. Now priced at \$8.00 per sq ft for a premium location with 60k + traffic counts. One of a handful of parcels left with this zoning in the area. Just North of I-12 and adjacent to Lowes, Home Depot, Walmart and others. Existing temporary detention pond may be moved or reduced for new development.