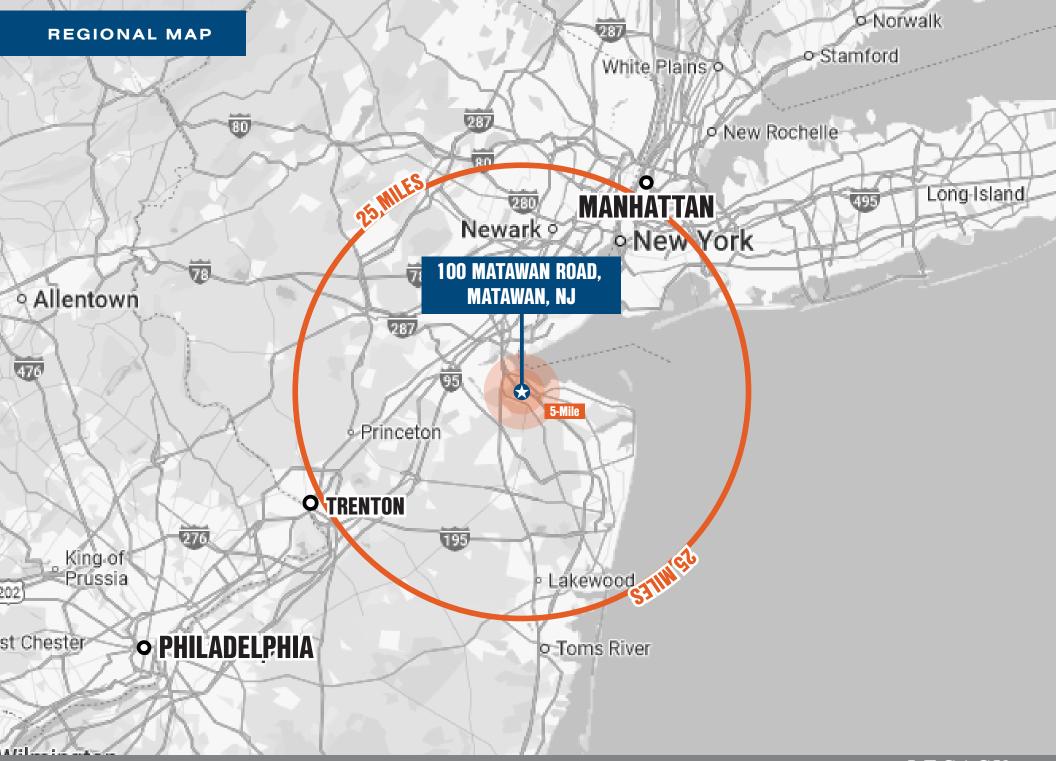

#### Accessibility:

Conveniently located right off Exit 120 (toll free) 10 minutes south of NJ Transit Metro Park station and Matawan Station