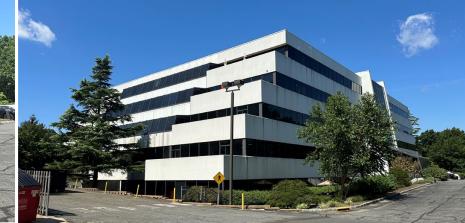

### **KEY HIGHLIGHTS**

- Location: 100 Matawan Road, Matawan, New Jersey (Monmouth County)
- Building Type: Four-story, 133,678
  SF, Class "A" office building
- Ideal For: Professional and medical office users

# EXTERIOR PHOTOGRAPHY

100 MATAWAN ROAD, MATAWAN, NEW JERSEY