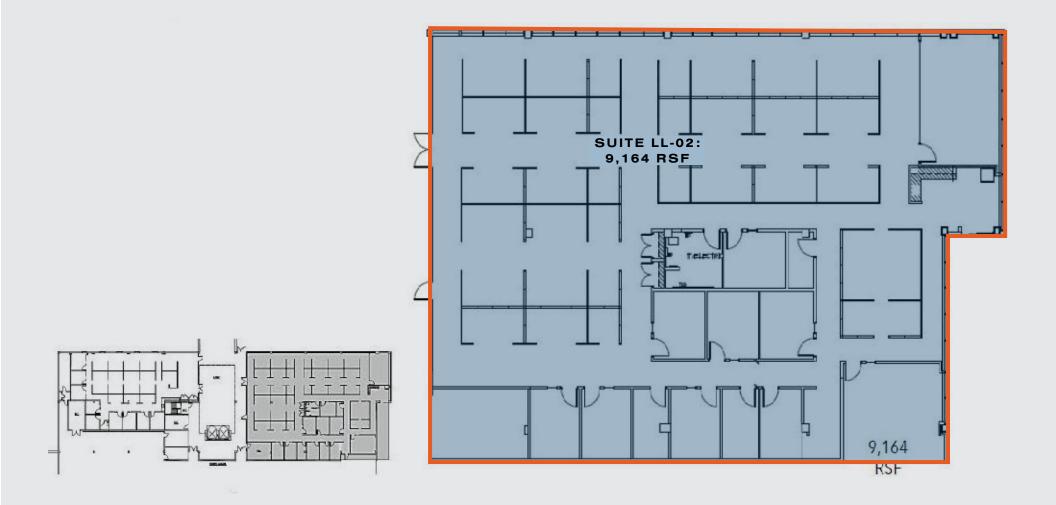

## AVAILABILITIES:

1,200 RSF to 22,488 RSF

## **AERIAL VIEW**

100 MATAWAN ROAD, MATAWAN, NEW JERSEY

100 MATAWAN ROAD, MATAWAN, NEW JERSEY

2,908 RSF

CAN BE COMBINED (22,488 RSF TOTAL)