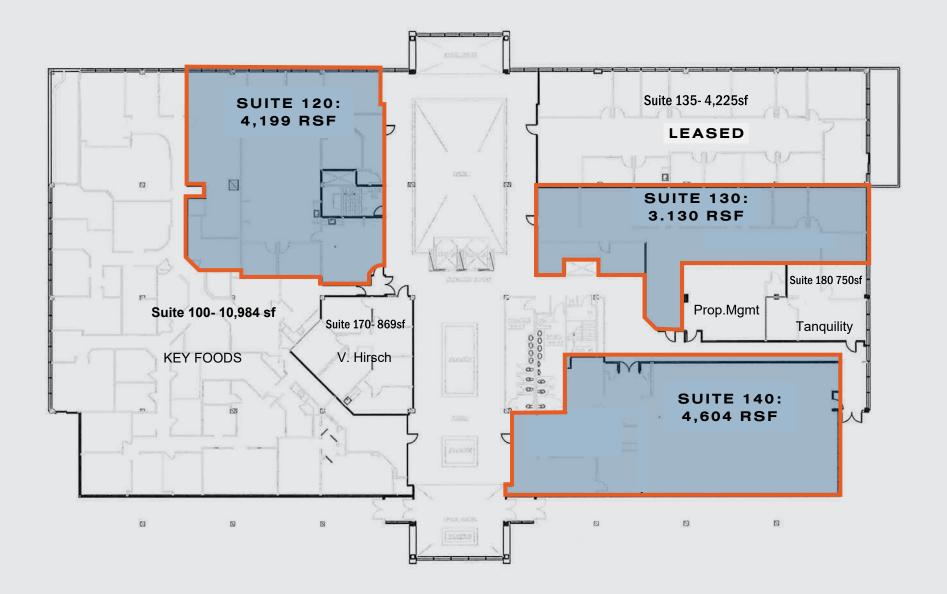

,678
  SF, Class "A" office building
- Ideal For: Professional and medical office users

#### Amenities:

Grab & go café Private outdoor decks for some individual suites Underground executive parking garage Tenant spaces surrounding a 4-story, sky-lit atrium with lounge seating

Parking: Ample surface parking available

#### Accessibility:

Conveniently located right off Exit 120 (toll free) 10 minutes south of NJ Transit Metro Park station and Matawan Station

### **ASKING RENT:**

Call for Pricing



# **Matt Miller** C | 908.770.0686

Matt@legacyrealtynj.com

C | 908.692.9890 Logan@legacyrealtynj.com

Logan Gurtman

#### Seth Katz

C | 908.770.7111 Seth@legacyrealtynj.com



ľ

## **AERIAL VIEW**



100 MATAWAN ROAD, MATAWAN, NEW JERSEY





100 MATAWAN ROAD, MATAWAN, NEW JERSEY

















2,908 RSF







CAN BE COMBINED (22,488 RSF TOTAL)



# INTERIOR PHOTOGRAPHY

ANT -



.



and and

19

# EXTERIOR PHOTOGRAPHY







100 MATAWAN ROAD, MATAWAN, NEW JERSEY