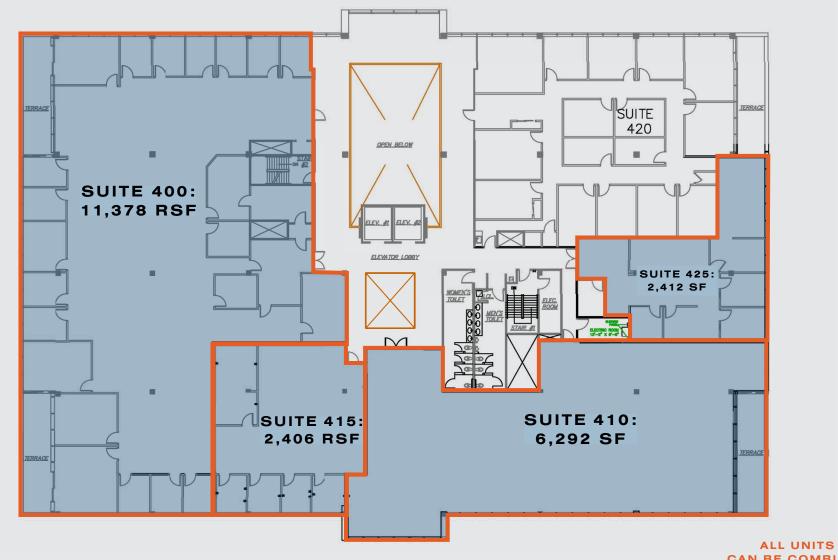

## AVAILABILITIES:

1,200 RSF to 22,488 RSF

## **AERIAL VIEW**

100 MATAWAN ROAD, MATAWAN, NEW JERSEY

100 MATAWAN ROAD, MATAWAN, NEW JERSEY

2,908 RSF

CAN BE COMBINED (22,488 RSF TOTAL)