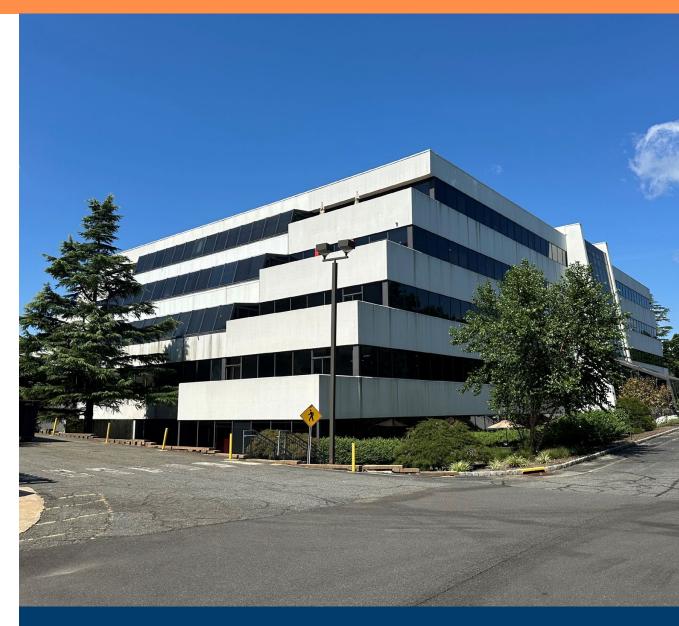

# EXTERIOR PHOTOGRAPHY

100 MATAWAN ROAD, MATAWAN, NEW JERSEY

### **KEY HIGHLIGHTS**

- Location: 100 Matawan Road, Matawan, New Jersey (Monmouth County)
- Building Type: Four-story, 133,678
  SF, Class "A" office building
- Ideal For: Professional and medical office users