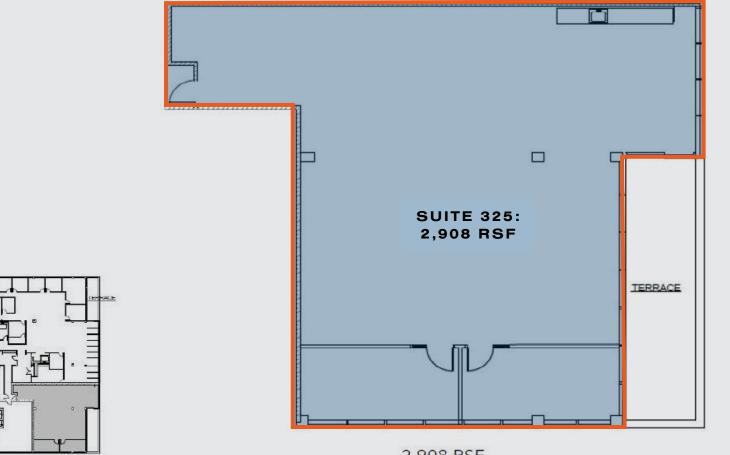

## **AERIAL VIEW**

100 MATAWAN ROAD, MATAWAN, NEW JERSEY

100 MATAWAN ROAD, MATAWAN, NEW JERSEY

2,908 RSF

CAN BE COMBINED (22,488 RSF TOTAL)