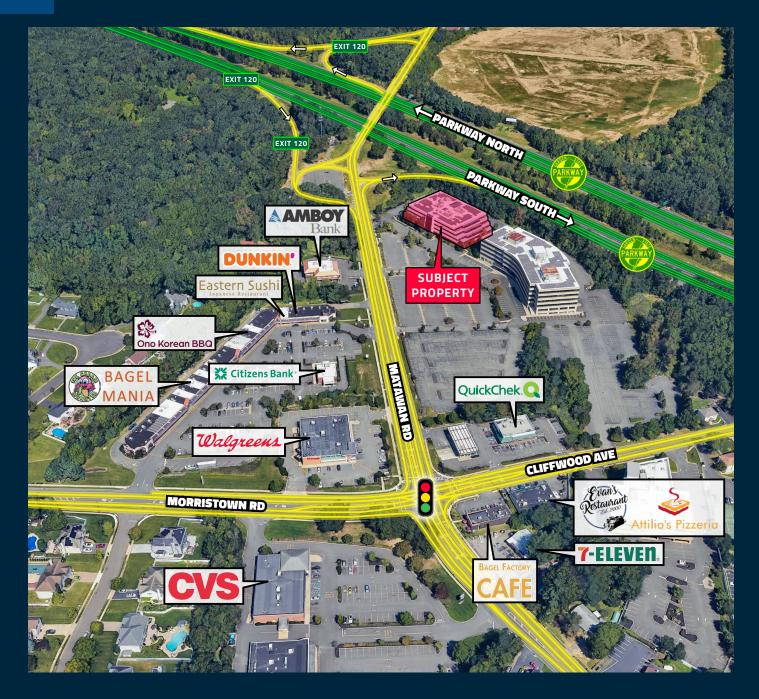

## **AERIAL VIEW**

100 MATAWAN ROAD, MATAWAN, NEW JERSEY

100 MATAWAN ROAD, MATAWAN, NEW JERSEY

2,908 RSF

CAN BE COMBINED (22,488 RSF TOTAL)

#### Accessibility:

Conveniently located right off Exit 120 (toll free) 10 minutes south of NJ Transit Metro Park station and Matawan Station