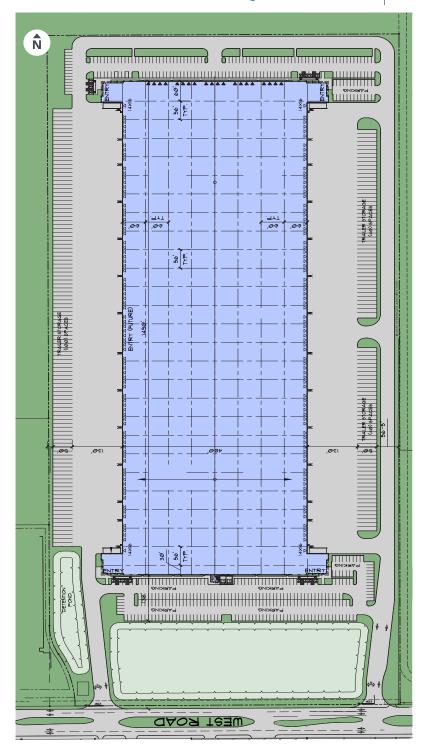

## SITE PLAN

| Total SF:           | ±728,080 SF (Cross Dock)                                                                                                                                                                                                                                |
|---------------------|---------------------------------------------------------------------------------------------------------------------------------------------------------------------------------------------------------------------------------------------------------|
| Clear Height:       | 40'                                                                                                                                                                                                                                                     |
| Speed Bay Depth:    | 60'                                                                                                                                                                                                                                                     |
| Column Spacing:     | 56' x 60'                                                                                                                                                                                                                                               |
| Floor Slab:         | 8"                                                                                                                                                                                                                                                      |
| Ramped Doors:       | 4(12' x 14')                                                                                                                                                                                                                                            |
| Dock High Doors:    | 156 (9' x 10') Capacity for 20 additional dock doors with 3-sided loading configuration                                                                                                                                                                 |
| Sprinkler:          | ESFR                                                                                                                                                                                                                                                    |
| Building Depth:     | 480'                                                                                                                                                                                                                                                    |
| Parking Spaces:     | 460 (Expandable)                                                                                                                                                                                                                                        |
| Truck Court:        | 180'                                                                                                                                                                                                                                                    |
| Trailer Parking:    | 180 Spaces                                                                                                                                                                                                                                              |
| Power:              | Two (2) transformers providing 4,800 amps for the total building                                                                                                                                                                                        |
| Office & Prefinish: | <ul> <li>Office Area: ±3,483 SF</li> <li>Warehouse Lighting: Motion Sensor LED</li> <li>Interior Warehouse delivered in White<br/>Box Condition</li> <li>Dock Levelers: Forty (40) - 40,000 lbs rating (20 installed and 20 for attic stock)</li> </ul> |