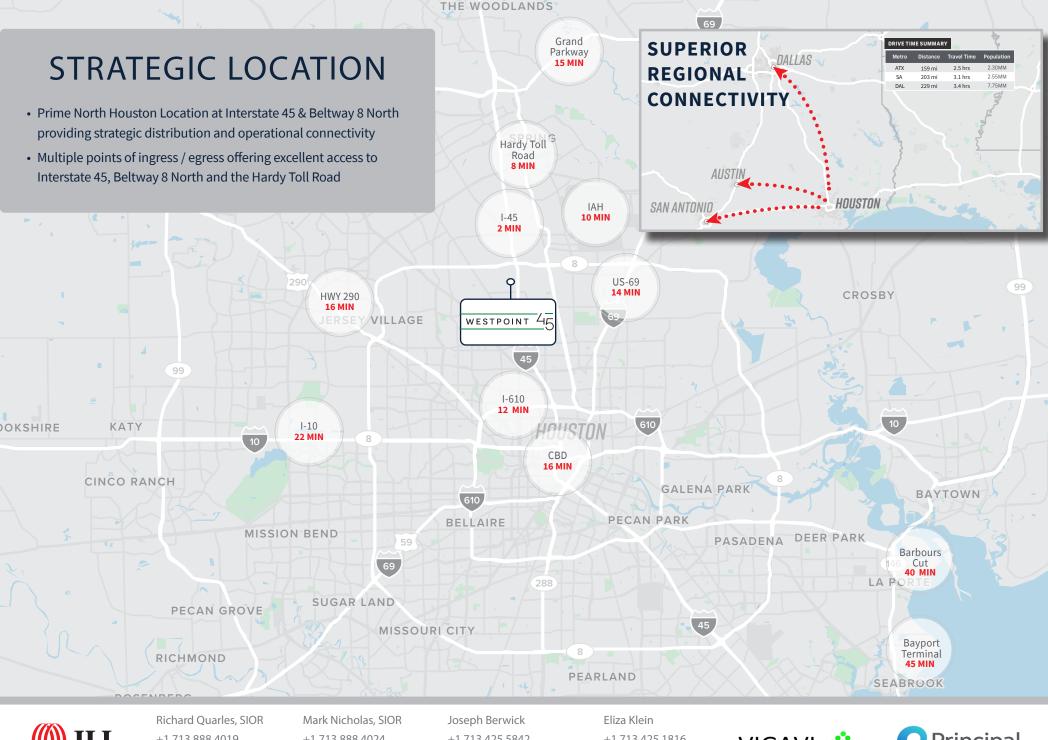

## WESTPOINT 45

 $\pm$ 728,080 SF - CROSS DOCK UNDER CONSTRUCTION - DELIVERING EARLY Q1 2025 410 WEST ROAD, HOUSTON, TX 77038