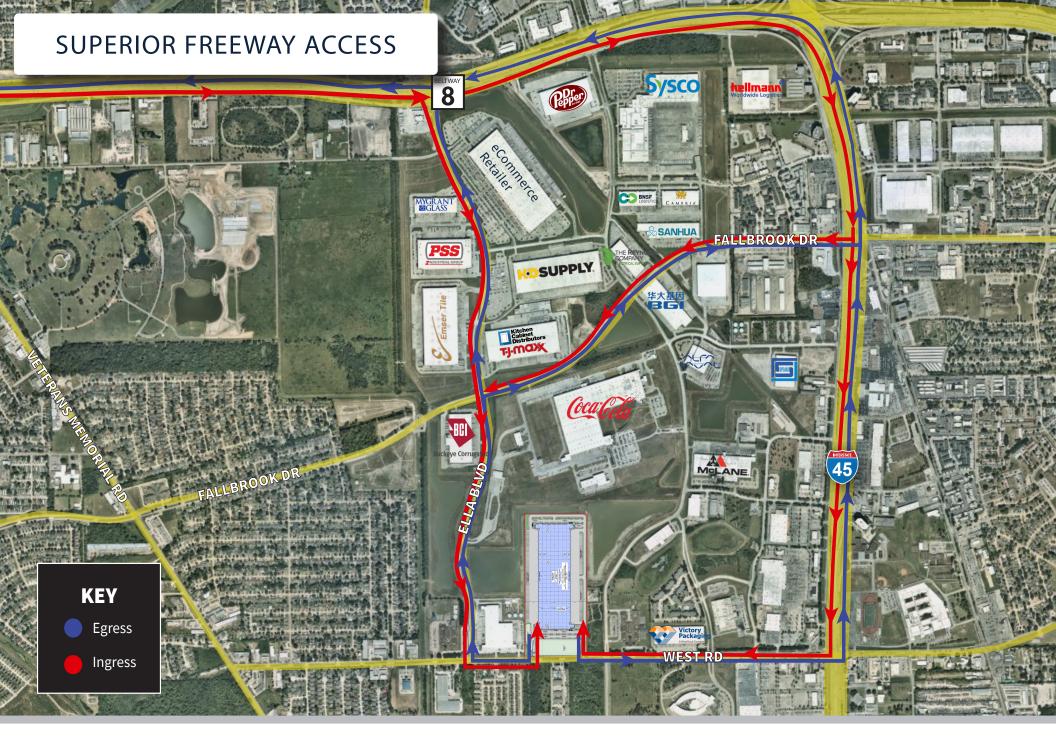

## WESTPOINT 45

 $\pm$ 728,080 SF - CROSS DOCK UNDER CONSTRUCTION - DELIVERING EARLY Q1 2025 410 WEST ROAD, HOUSTON, TX 77038