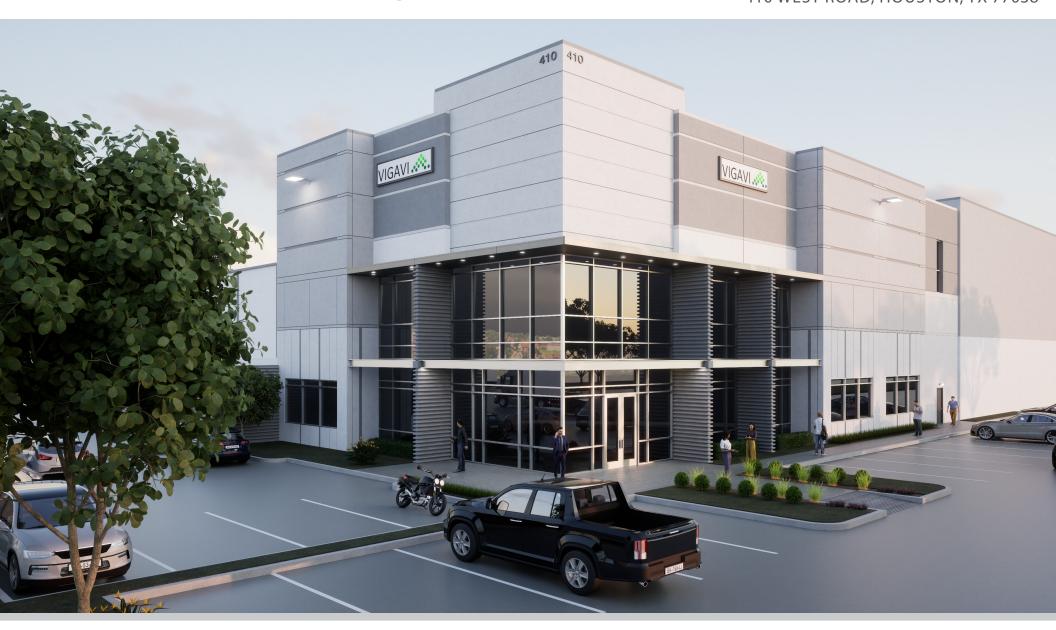

## WESTPOINT 45

 $\pm$ 728,080 SF - CROSS DOCK UNDER CONSTRUCTION - DELIVERING EARLY Q1 2025 410 WEST ROAD, HOUSTON, TX 77038