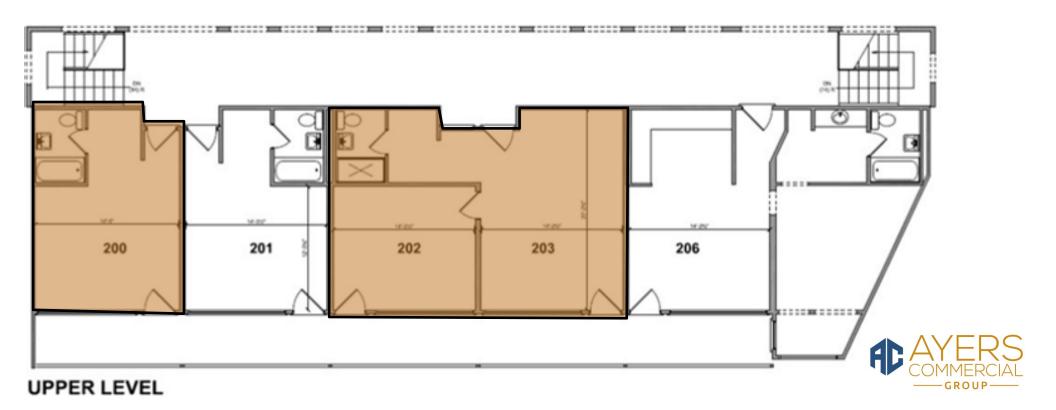

#### **AVAILABLE SPACES**

| Suite | Square Feet | Total   | Notes                                                                                                                                             |
|-------|-------------|---------|---------------------------------------------------------------------------------------------------------------------------------------------------|
| 200   | 300         | \$1,799 | Rare, small water-view office with private balcony. Layout includes large open area and private bathroom with shower.                             |
| 204   | 600         | \$3,600 | Rare, small water-view office with private balcony. Layout includes large open area, large private office, kitchenette, and bathroom with shower. |