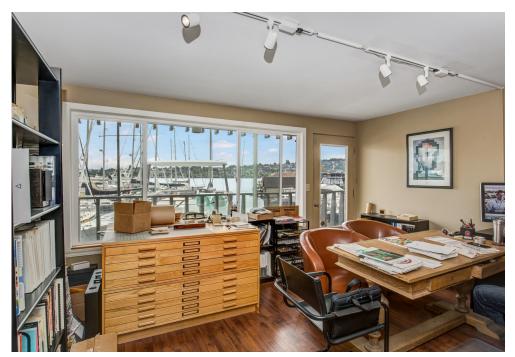

|



#### **AVAILABLE SPACES**

| Suite | Square Feet | Total   | Notes                                                                                                                                             |
|-------|-------------|---------|---------------------------------------------------------------------------------------------------------------------------------------------------|
| 200   | 300         | \$1,799 | Rare, small water-view office with private balcony. Layout includes large open area and private bathroom with shower.                             |
| 204   | 600         | \$3,600 | Rare, small water-view office with private balcony. Layout includes large open area, large private office, kitchenette, and bathroom with shower. |



# **PICTURES**