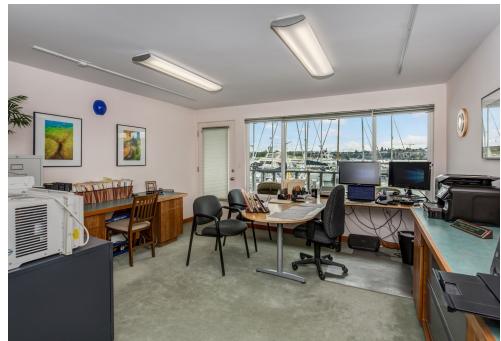

|



#### **AVAILABLE SPACES**

| Suite | Square Feet | Total   | Notes                                                                                                                                             |
|-------|-------------|---------|---------------------------------------------------------------------------------------------------------------------------------------------------|
| 200   | 300         | \$1,799 | Rare, small water-view office with private balcony. Layout includes large open area and private bathroom with shower.                             |
| 204   | 600         | \$3,600 | Rare, small water-view office with private balcony. Layout includes large open area, large private office, kitchenette, and bathroom with shower. |



# **PICTURES**