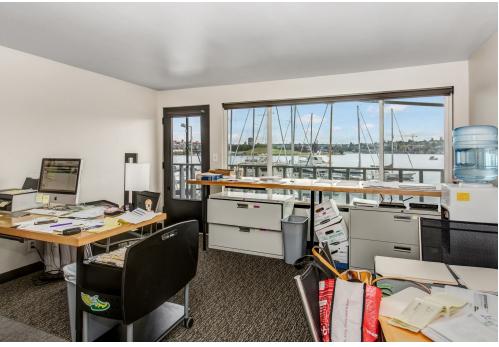

|



#### **AVAILABLE SPACES**

| Suite | Square Feet | Total   | Notes                                                                                                                                             |
|-------|-------------|---------|---------------------------------------------------------------------------------------------------------------------------------------------------|
| 200   | 300         | \$1,799 | Rare, small water-view office with private balcony. Layout includes large open area and private bathroom with shower.                             |
| 204   | 600         | \$3,600 | Rare, small water-view office with private balcony. Layout includes large open area, large private office, kitchenette, and bathroom with shower. |



# **PICTURES**