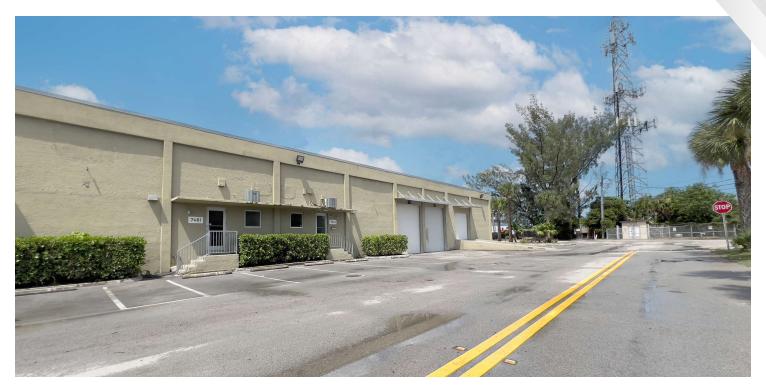

### **PROPERTY DESCRIPTION**

**Medley Palmetto Industrial Park** consists of 10 concrete dock high buildings, perfect for distribution or manufacturing. With a minimum unit size of 3,080 square feet, fully air-conditioned office space, 20 - 24' clear ceilings and 150' truck courts, MPIP provides functional industrial warehouse space within the Medley industrial market.

### **PROPERTY FEATURES**

- +/- 10,350 Sq. Ft. Total Size
- +/- 680 Sq. Ft. Office
- +/- 9,670Sq. Ft. Warehouse
- Six (6) Dock High Loading Doors
- One (1) Ramp Loading Door
- 22' Clear Ceiling Height
- 200-Amp, 3-Phase, 120/240V
- Fully Fire Sprinklered Building
- Outside the Wellfield Protected Area