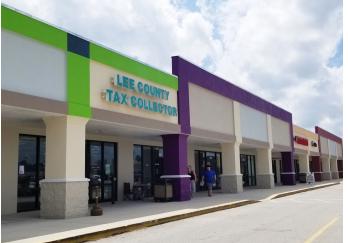

Fort Myers, Florida

Site Plan

| Suite #                                                                   | Tenant                                                                                                                                                                                        | Size                                                                                                  |
|---------------------------------------------------------------------------|-----------------------------------------------------------------------------------------------------------------------------------------------------------------------------------------------|-------------------------------------------------------------------------------------------------------|
| 105                                                                       | Perceptions Salon                                                                                                                                                                             | 2,557 sf                                                                                              |
| 110                                                                       | Heavenly Pizza                                                                                                                                                                                | 1,500 sf                                                                                              |
| 115                                                                       | American Medical Hearing Center                                                                                                                                                               | 1,500 sf                                                                                              |
| 200                                                                       | Bealls Outlet/ Home<br>Centric                                                                                                                                                                | 33,000 sf                                                                                             |
| 300                                                                       | Mattress To Go For Less                                                                                                                                                                       | 2,274 sf                                                                                              |
| 400                                                                       | Joann Fabrics                                                                                                                                                                                 | 16,000 sf                                                                                             |
| 450                                                                       | Image Institute                                                                                                                                                                               | 2,886 sf                                                                                              |
| 500                                                                       | Dollar General                                                                                                                                                                                | 9,690 sf                                                                                              |
| 601                                                                       | Lee County Tax                                                                                                                                                                                | 7,720 sf                                                                                              |
| 606                                                                       | State Farm                                                                                                                                                                                    | 1,215 sf                                                                                              |
| 607                                                                       | Edible Arrangements                                                                                                                                                                           | 1,215 sf                                                                                              |
| 608                                                                       | Available (24' x 50.7')                                                                                                                                                                       | 1,215 sf                                                                                              |
| 600/640                                                                   | Quest Diagnostics                                                                                                                                                                             | 2,430 sf                                                                                              |
| 609/610                                                                   | Quest Diagnosties                                                                                                                                                                             | _,                                                                                                    |
| 611                                                                       | Kava Culture                                                                                                                                                                                  | 1,215 sf                                                                                              |
|                                                                           | •                                                                                                                                                                                             |                                                                                                       |
| 611                                                                       | Kava Culture                                                                                                                                                                                  | 1,215 sf                                                                                              |
| 611                                                                       | Kava Culture  Cold Stone Creamery                                                                                                                                                             | 1,215 sf<br>1,250 sf                                                                                  |
| 611<br>612<br>800                                                         | Kava Culture Cold Stone Creamery AMC Theatres                                                                                                                                                 | 1,215 sf<br>1,250 sf<br>54,805 sf                                                                     |
| 611<br>612<br>800<br>905                                                  | Kava Culture  Cold Stone Creamery  AMC Theatres  Rose's Breakfast Cafe                                                                                                                        | 1,215 sf<br>1,250 sf<br>54,805 sf<br>3,100 sf                                                         |
| 611<br>612<br>800<br>905<br>925                                           | Kava Culture  Cold Stone Creamery  AMC Theatres  Rose's Breakfast Cafe  Lighthouse Wigs                                                                                                       | 1,215 sf<br>1,250 sf<br>54,805 sf<br>3,100 sf<br>833 sf                                               |
| 611<br>612<br>800<br>905<br>925<br><b>930</b>                             | Kava Culture  Cold Stone Creamery  AMC Theatres  Rose's Breakfast Cafe  Lighthouse Wigs  Available (15' x 55.5')                                                                              | 1,215 sf<br>1,250 sf<br>54,805 sf<br>3,100 sf<br>833 sf<br>1,110 sf                                   |
| 611<br>612<br>800<br>905<br>925<br><b>930</b><br>935                      | Kava Culture  Cold Stone Creamery  AMC Theatres  Rose's Breakfast Cafe  Lighthouse Wigs  Available (15' x 55.5')  Wang's Asian Express                                                        | 1,215 sf<br>1,250 sf<br>54,805 sf<br>3,100 sf<br>833 sf<br>1,110 sf<br>1,843 sf                       |
| 611<br>612<br>800<br>905<br>925<br><b>930</b><br>935<br>945               | Kava Culture  Cold Stone Creamery  AMC Theatres  Rose's Breakfast Cafe  Lighthouse Wigs  Available (15' x 55.5')  Wang's Asian Express  Naples Vapor                                          | 1,215 sf<br>1,250 sf<br>54,805 sf<br>3,100 sf<br>833 sf<br>1,110 sf<br>1,843 sf<br>833 sf             |
| 611<br>612<br>800<br>905<br>925<br><b>930</b><br>935<br>945               | Kava Culture  Cold Stone Creamery  AMC Theatres  Rose's Breakfast Cafe  Lighthouse Wigs  Available (15' x 55.5')  Wang's Asian Express  Naples Vapor  Subway                                  | 1,215 sf<br>1,250 sf<br>54,805 sf<br>3,100 sf<br>833 sf<br>1,110 sf<br>1,843 sf<br>833 sf<br>1,110 sf |
| 611<br>612<br>800<br>905<br>925<br><b>930</b><br>935<br>945<br>950        | Kava Culture  Cold Stone Creamery  AMC Theatres  Rose's Breakfast Cafe  Lighthouse Wigs  Available (15' x 55.5')  Wang's Asian Express  Naples Vapor  Subway  Barber Shop                     | 1,215 sf<br>1,250 sf<br>54,805 sf<br>3,100 sf<br>833 sf<br>1,110 sf<br>833 sf<br>1,110 sf<br>833 sf   |
| 611<br>612<br>800<br>905<br>925<br><b>930</b><br>935<br>945<br>950<br>955 | Kava Culture  Cold Stone Creamery  AMC Theatres  Rose's Breakfast Cafe  Lighthouse Wigs  Available (15' x 55.5')  Wang's Asian Express  Naples Vapor  Subway  Barber Shop  Discount Appliance | 1,215 sf 1,250 sf 54,805 sf 3,100 sf 833 sf 1,110 sf 833 sf 1,110 sf 833 sf                           |

Shopping Center Gallery

4me

Fort Myers, Florida

Aerial View

Fort Myers, Florida