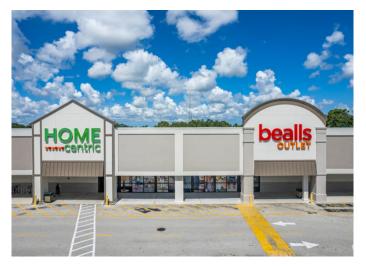

Fort Myers, Florida

Site Plan

| Suite #                                                                   | Tenant                                                                                                                                                                                        | Size                                                                                                  |
|---------------------------------------------------------------------------|-----------------------------------------------------------------------------------------------------------------------------------------------------------------------------------------------|-------------------------------------------------------------------------------------------------------|
| 105                                                                       | Perceptions Salon                                                                                                                                                                             | 2,557 sf                                                                                              |
| 110                                                                       | Heavenly Pizza                                                                                                                                                                                | 1,500 sf                                                                                              |
| 115                                                                       | American Medical Hearing Center                                                                                                                                                               | 1,500 sf                                                                                              |
| 200                                                                       | Bealls Outlet/ Home<br>Centric                                                                                                                                                                | 33,000 sf                                                                                             |
| 300                                                                       | Mattress To Go For Less                                                                                                                                                                       | 2,274 sf                                                                                              |
| 400                                                                       | Joann Fabrics                                                                                                                                                                                 | 16,000 sf                                                                                             |
| 450                                                                       | Image Institute                                                                                                                                                                               | 2,886 sf                                                                                              |
| 500                                                                       | Dollar General                                                                                                                                                                                | 9,690 sf                                                                                              |
| 601                                                                       | Lee County Tax                                                                                                                                                                                | 7,720 sf                                                                                              |
| 606                                                                       | State Farm                                                                                                                                                                                    | 1,215 sf                                                                                              |
| 607                                                                       | Edible Arrangements                                                                                                                                                                           | 1,215 sf                                                                                              |
| 608                                                                       | Available (24' x 50.7')                                                                                                                                                                       | 1,215 sf                                                                                              |
| 600/640                                                                   | Quest Diagnostics                                                                                                                                                                             | 2,430 sf                                                                                              |
| 609/610                                                                   | Quest Diagnosties                                                                                                                                                                             | _,                                                                                                    |
| 611                                                                       | Kava Culture                                                                                                                                                                                  | 1,215 sf                                                                                              |
|                                                                           | •                                                                                                                                                                                             |                                                                                                       |
| 611                                                                       | Kava Culture                                                                                                                                                                                  | 1,215 sf                                                                                              |
| 611                                                                       | Kava Culture  Cold Stone Creamery                                                                                                                                                             | 1,215 sf<br>1,250 sf                                                                                  |
| 611<br>612<br>800                                                         | Kava Culture Cold Stone Creamery AMC Theatres                                                                                                                                                 | 1,215 sf<br>1,250 sf<br>54,805 sf                                                                     |
| 611<br>612<br>800<br>905                                                  | Kava Culture  Cold Stone Creamery  AMC Theatres  Rose's Breakfast Cafe                                                                                                                        | 1,215 sf<br>1,250 sf<br>54,805 sf<br>3,100 sf                                                         |
| 611<br>612<br>800<br>905<br>925                                           | Kava Culture  Cold Stone Creamery  AMC Theatres  Rose's Breakfast Cafe  Lighthouse Wigs                                                                                                       | 1,215 sf<br>1,250 sf<br>54,805 sf<br>3,100 sf<br>833 sf                                               |
| 611<br>612<br>800<br>905<br>925<br><b>930</b>                             | Kava Culture  Cold Stone Creamery  AMC Theatres  Rose's Breakfast Cafe  Lighthouse Wigs  Available (15' x 55.5')                                                                              | 1,215 sf<br>1,250 sf<br>54,805 sf<br>3,100 sf<br>833 sf<br>1,110 sf                                   |
| 611<br>612<br>800<br>905<br>925<br><b>930</b><br>935                      | Kava Culture  Cold Stone Creamery  AMC Theatres  Rose's Breakfast Cafe  Lighthouse Wigs  Available (15' x 55.5')  Wang's Asian Express                                                        | 1,215 sf<br>1,250 sf<br>54,805 sf<br>3,100 sf<br>833 sf<br>1,110 sf<br>1,843 sf                       |
| 611<br>612<br>800<br>905<br>925<br><b>930</b><br>935<br>945               | Kava Culture  Cold Stone Creamery  AMC Theatres  Rose's Breakfast Cafe  Lighthouse Wigs  Available (15' x 55.5')  Wang's Asian Express  Naples Vapor                                          | 1,215 sf<br>1,250 sf<br>54,805 sf<br>3,100 sf<br>833 sf<br>1,110 sf<br>1,843 sf<br>833 sf             |
| 611<br>612<br>800<br>905<br>925<br><b>930</b><br>935<br>945               | Kava Culture  Cold Stone Creamery  AMC Theatres  Rose's Breakfast Cafe  Lighthouse Wigs  Available (15' x 55.5')  Wang's Asian Express  Naples Vapor  Subway                                  | 1,215 sf<br>1,250 sf<br>54,805 sf<br>3,100 sf<br>833 sf<br>1,110 sf<br>1,843 sf<br>833 sf<br>1,110 sf |
| 611<br>612<br>800<br>905<br>925<br><b>930</b><br>935<br>945<br>950        | Kava Culture  Cold Stone Creamery  AMC Theatres  Rose's Breakfast Cafe  Lighthouse Wigs  Available (15' x 55.5')  Wang's Asian Express  Naples Vapor  Subway  Barber Shop                     | 1,215 sf<br>1,250 sf<br>54,805 sf<br>3,100 sf<br>833 sf<br>1,110 sf<br>833 sf<br>1,110 sf<br>833 sf   |
| 611<br>612<br>800<br>905<br>925<br><b>930</b><br>935<br>945<br>950<br>955 | Kava Culture  Cold Stone Creamery  AMC Theatres  Rose's Breakfast Cafe  Lighthouse Wigs  Available (15' x 55.5')  Wang's Asian Express  Naples Vapor  Subway  Barber Shop  Discount Appliance | 1,215 sf 1,250 sf 54,805 sf 3,100 sf 833 sf 1,110 sf 833 sf 1,110 sf 833 sf                           |

Shopping Center Gallery

4me

Fort Myers, Florida

Aerial View

Fort Myers, Florida