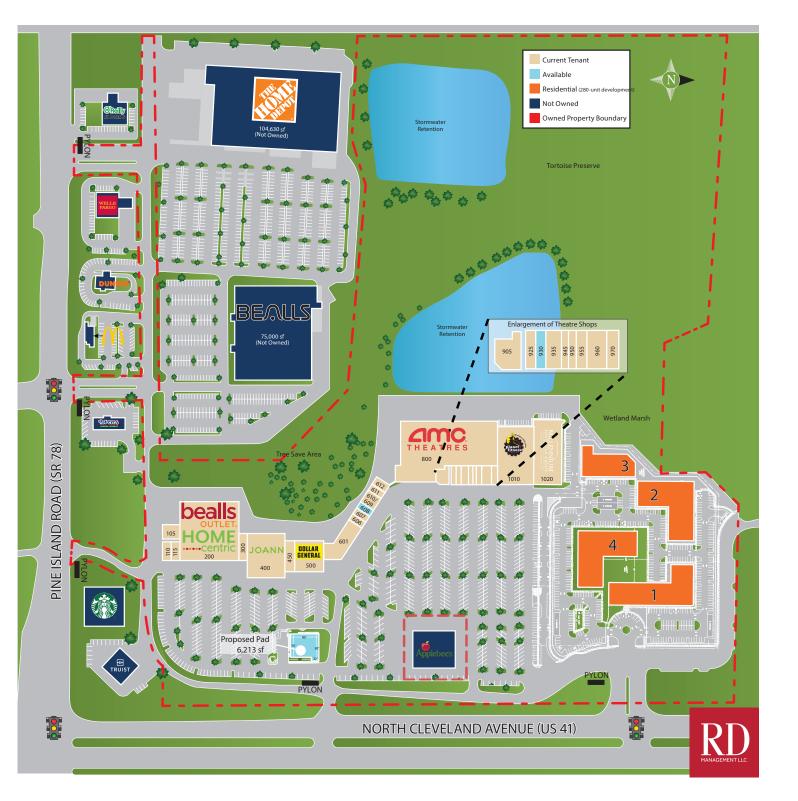

Fort Myers, Florida

Site Plan

| Suite #                                                                   | Tenant                                                                                                                                                                                        | Size                                                                                                  |
|---------------------------------------------------------------------------|-----------------------------------------------------------------------------------------------------------------------------------------------------------------------------------------------|-------------------------------------------------------------------------------------------------------|
| 105                                                                       | Perceptions Salon                                                                                                                                                                             | 2,557 sf                                                                                              |
| 110                                                                       | Heavenly Pizza                                                                                                                                                                                | 1,500 sf                                                                                              |
| 115                                                                       | American Medical Hearing Center                                                                                                                                                               | 1,500 sf                                                                                              |
| 200                                                                       | Bealls Outlet/ Home<br>Centric                                                                                                                                                                | 33,000 sf                                                                                             |
| 300                                                                       | Mattress To Go For Less                                                                                                                                                                       | 2,274 sf                                                                                              |
| 400                                                                       | Joann Fabrics                                                                                                                                                                                 | 16,000 sf                                                                                             |
| 450                                                                       | Image Institute                                                                                                                                                                               | 2,886 sf                                                                                              |
| 500                                                                       | Dollar General                                                                                                                                                                                | 9,690 sf                                                                                              |
| 601                                                                       | Lee County Tax                                                                                                                                                                                | 7,720 sf                                                                                              |
| 606                                                                       | State Farm                                                                                                                                                                                    | 1,215 sf                                                                                              |
| 607                                                                       | Edible Arrangements                                                                                                                                                                           | 1,215 sf                                                                                              |
| 608                                                                       | Available (24' x 50.7')                                                                                                                                                                       | 1,215 sf                                                                                              |
| 600/640                                                                   | Quest Diagnostics                                                                                                                                                                             | 2,430 sf                                                                                              |
| 609/610                                                                   | Quest Diagnosties                                                                                                                                                                             | _,                                                                                                    |
| 611                                                                       | Kava Culture                                                                                                                                                                                  | 1,215 sf                                                                                              |
|                                                                           | •                                                                                                                                                                                             |                                                                                                       |
| 611                                                                       | Kava Culture                                                                                                                                                                                  | 1,215 sf                                                                                              |
| 611                                                                       | Kava Culture  Cold Stone Creamery                                                                                                                                                             | 1,215 sf<br>1,250 sf                                                                                  |
| 611<br>612<br>800                                                         | Kava Culture Cold Stone Creamery AMC Theatres                                                                                                                                                 | 1,215 sf<br>1,250 sf<br>54,805 sf                                                                     |
| 611<br>612<br>800<br>905                                                  | Kava Culture  Cold Stone Creamery  AMC Theatres  Rose's Breakfast Cafe                                                                                                                        | 1,215 sf<br>1,250 sf<br>54,805 sf<br>3,100 sf                                                         |
| 611<br>612<br>800<br>905<br>925                                           | Kava Culture  Cold Stone Creamery  AMC Theatres  Rose's Breakfast Cafe  Lighthouse Wigs                                                                                                       | 1,215 sf<br>1,250 sf<br>54,805 sf<br>3,100 sf<br>833 sf                                               |
| 611<br>612<br>800<br>905<br>925<br><b>930</b>                             | Kava Culture  Cold Stone Creamery  AMC Theatres  Rose's Breakfast Cafe  Lighthouse Wigs  Available (15' x 55.5')                                                                              | 1,215 sf<br>1,250 sf<br>54,805 sf<br>3,100 sf<br>833 sf<br>1,110 sf                                   |
| 611<br>612<br>800<br>905<br>925<br><b>930</b><br>935                      | Kava Culture  Cold Stone Creamery  AMC Theatres  Rose's Breakfast Cafe  Lighthouse Wigs  Available (15' x 55.5')  Wang's Asian Express                                                        | 1,215 sf<br>1,250 sf<br>54,805 sf<br>3,100 sf<br>833 sf<br>1,110 sf<br>1,843 sf                       |
| 611<br>612<br>800<br>905<br>925<br><b>930</b><br>935<br>945               | Kava Culture  Cold Stone Creamery  AMC Theatres  Rose's Breakfast Cafe  Lighthouse Wigs  Available (15' x 55.5')  Wang's Asian Express  Naples Vapor                                          | 1,215 sf<br>1,250 sf<br>54,805 sf<br>3,100 sf<br>833 sf<br>1,110 sf<br>1,843 sf<br>833 sf             |
| 611<br>612<br>800<br>905<br>925<br><b>930</b><br>935<br>945               | Kava Culture  Cold Stone Creamery  AMC Theatres  Rose's Breakfast Cafe  Lighthouse Wigs  Available (15' x 55.5')  Wang's Asian Express  Naples Vapor  Subway                                  | 1,215 sf<br>1,250 sf<br>54,805 sf<br>3,100 sf<br>833 sf<br>1,110 sf<br>1,843 sf<br>833 sf<br>1,110 sf |
| 611<br>612<br>800<br>905<br>925<br><b>930</b><br>935<br>945<br>950        | Kava Culture  Cold Stone Creamery  AMC Theatres  Rose's Breakfast Cafe  Lighthouse Wigs  Available (15' x 55.5')  Wang's Asian Express  Naples Vapor  Subway  Barber Shop                     | 1,215 sf<br>1,250 sf<br>54,805 sf<br>3,100 sf<br>833 sf<br>1,110 sf<br>833 sf<br>1,110 sf<br>833 sf   |
| 611<br>612<br>800<br>905<br>925<br><b>930</b><br>935<br>945<br>950<br>955 | Kava Culture  Cold Stone Creamery  AMC Theatres  Rose's Breakfast Cafe  Lighthouse Wigs  Available (15' x 55.5')  Wang's Asian Express  Naples Vapor  Subway  Barber Shop  Discount Appliance | 1,215 sf 1,250 sf 54,805 sf 3,100 sf 833 sf 1,110 sf 833 sf 1,110 sf 833 sf                           |

#### Residental Rendering

Residential Development Under Construction to consist of 279 units in four buildings with private clubhouse, pool cabana, dog park and other recreation areas.

Building 1: 68 units Building 2: 80 units Building 3: 44 units Building 4: 88 units Total: 280 units