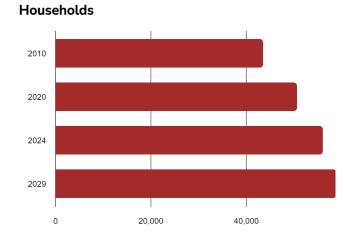

Fort Myers, Florida

Demographics

100,000

150,000

50,000

Fort Myers, Florida

Overview & Neighborhood Map

Fort Myers, Florida