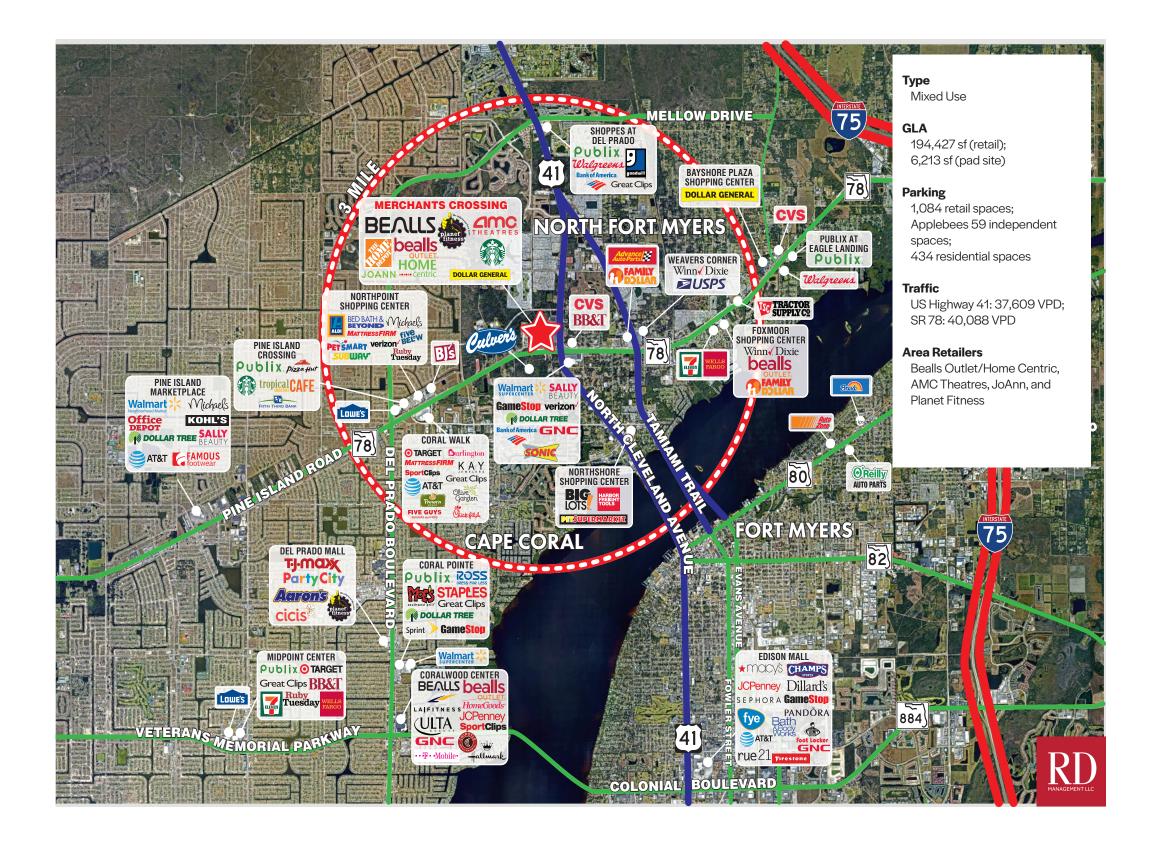

Fort Myers, Florida

Site Plan

| Suite #                                                                   | Tenant                                                                                                                                                                                        | Size                                                                                                  |
|---------------------------------------------------------------------------|-----------------------------------------------------------------------------------------------------------------------------------------------------------------------------------------------|-------------------------------------------------------------------------------------------------------|
| 105                                                                       | Perceptions Salon                                                                                                                                                                             | 2,557 sf                                                                                              |
| 110                                                                       | Heavenly Pizza                                                                                                                                                                                | 1,500 sf                                                                                              |
| 115                                                                       | American Medical Hearing Center                                                                                                                                                               | 1,500 sf                                                                                              |
| 200                                                                       | Bealls Outlet/ Home<br>Centric                                                                                                                                                                | 33,000 sf                                                                                             |
| 300                                                                       | Mattress To Go For Less                                                                                                                                                                       | 2,274 sf                                                                                              |
| 400                                                                       | Joann Fabrics                                                                                                                                                                                 | 16,000 sf                                                                                             |
| 450                                                                       | Image Institute                                                                                                                                                                               | 2,886 sf                                                                                              |
| 500                                                                       | Dollar General                                                                                                                                                                                | 9,690 sf                                                                                              |
| 601                                                                       | Lee County Tax                                                                                                                                                                                | 7,720 sf                                                                                              |
| 606                                                                       | State Farm                                                                                                                                                                                    | 1,215 sf                                                                                              |
| 607                                                                       | Edible Arrangements                                                                                                                                                                           | 1,215 sf                                                                                              |
| 608                                                                       | Available (24' x 50.7')                                                                                                                                                                       | 1,215 sf                                                                                              |
| 600/640                                                                   | Quest Diagnostics                                                                                                                                                                             | 2,430 sf                                                                                              |
| 609/610                                                                   | Quest Diagnosties                                                                                                                                                                             | _,                                                                                                    |
| 611                                                                       | Kava Culture                                                                                                                                                                                  | 1,215 sf                                                                                              |
|                                                                           | •                                                                                                                                                                                             |                                                                                                       |
| 611                                                                       | Kava Culture                                                                                                                                                                                  | 1,215 sf                                                                                              |
| 611                                                                       | Kava Culture  Cold Stone Creamery                                                                                                                                                             | 1,215 sf<br>1,250 sf                                                                                  |
| 611<br>612<br>800                                                         | Kava Culture Cold Stone Creamery AMC Theatres                                                                                                                                                 | 1,215 sf<br>1,250 sf<br>54,805 sf                                                                     |
| 611<br>612<br>800<br>905                                                  | Kava Culture  Cold Stone Creamery  AMC Theatres  Rose's Breakfast Cafe                                                                                                                        | 1,215 sf<br>1,250 sf<br>54,805 sf<br>3,100 sf                                                         |
| 611<br>612<br>800<br>905<br>925                                           | Kava Culture  Cold Stone Creamery  AMC Theatres  Rose's Breakfast Cafe  Lighthouse Wigs                                                                                                       | 1,215 sf<br>1,250 sf<br>54,805 sf<br>3,100 sf<br>833 sf                                               |
| 611<br>612<br>800<br>905<br>925<br><b>930</b>                             | Kava Culture  Cold Stone Creamery  AMC Theatres  Rose's Breakfast Cafe  Lighthouse Wigs  Available (15' x 55.5')                                                                              | 1,215 sf<br>1,250 sf<br>54,805 sf<br>3,100 sf<br>833 sf<br>1,110 sf                                   |
| 611<br>612<br>800<br>905<br>925<br><b>930</b><br>935                      | Kava Culture  Cold Stone Creamery  AMC Theatres  Rose's Breakfast Cafe  Lighthouse Wigs  Available (15' x 55.5')  Wang's Asian Express                                                        | 1,215 sf<br>1,250 sf<br>54,805 sf<br>3,100 sf<br>833 sf<br>1,110 sf<br>1,843 sf                       |
| 611<br>612<br>800<br>905<br>925<br><b>930</b><br>935<br>945               | Kava Culture  Cold Stone Creamery  AMC Theatres  Rose's Breakfast Cafe  Lighthouse Wigs  Available (15' x 55.5')  Wang's Asian Express  Naples Vapor                                          | 1,215 sf<br>1,250 sf<br>54,805 sf<br>3,100 sf<br>833 sf<br>1,110 sf<br>1,843 sf<br>833 sf             |
| 611<br>612<br>800<br>905<br>925<br><b>930</b><br>935<br>945               | Kava Culture  Cold Stone Creamery  AMC Theatres  Rose's Breakfast Cafe  Lighthouse Wigs  Available (15' x 55.5')  Wang's Asian Express  Naples Vapor  Subway                                  | 1,215 sf<br>1,250 sf<br>54,805 sf<br>3,100 sf<br>833 sf<br>1,110 sf<br>1,843 sf<br>833 sf<br>1,110 sf |
| 611<br>612<br>800<br>905<br>925<br><b>930</b><br>935<br>945<br>950        | Kava Culture  Cold Stone Creamery  AMC Theatres  Rose's Breakfast Cafe  Lighthouse Wigs  Available (15' x 55.5')  Wang's Asian Express  Naples Vapor  Subway  Barber Shop                     | 1,215 sf<br>1,250 sf<br>54,805 sf<br>3,100 sf<br>833 sf<br>1,110 sf<br>833 sf<br>1,110 sf<br>833 sf   |
| 611<br>612<br>800<br>905<br>925<br><b>930</b><br>935<br>945<br>950<br>955 | Kava Culture  Cold Stone Creamery  AMC Theatres  Rose's Breakfast Cafe  Lighthouse Wigs  Available (15' x 55.5')  Wang's Asian Express  Naples Vapor  Subway  Barber Shop  Discount Appliance | 1,215 sf 1,250 sf 54,805 sf 3,100 sf 833 sf 1,110 sf 833 sf 1,110 sf 833 sf                           |