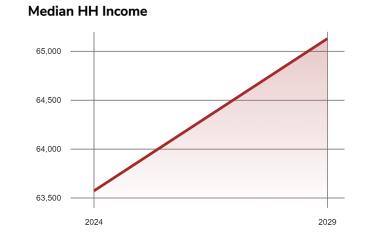

Fort Myers, Florida

Demographics

100,000

150,000

50,000

Fort Myers, Florida

Overview & Neighborhood Map

Fort Myers, Florida