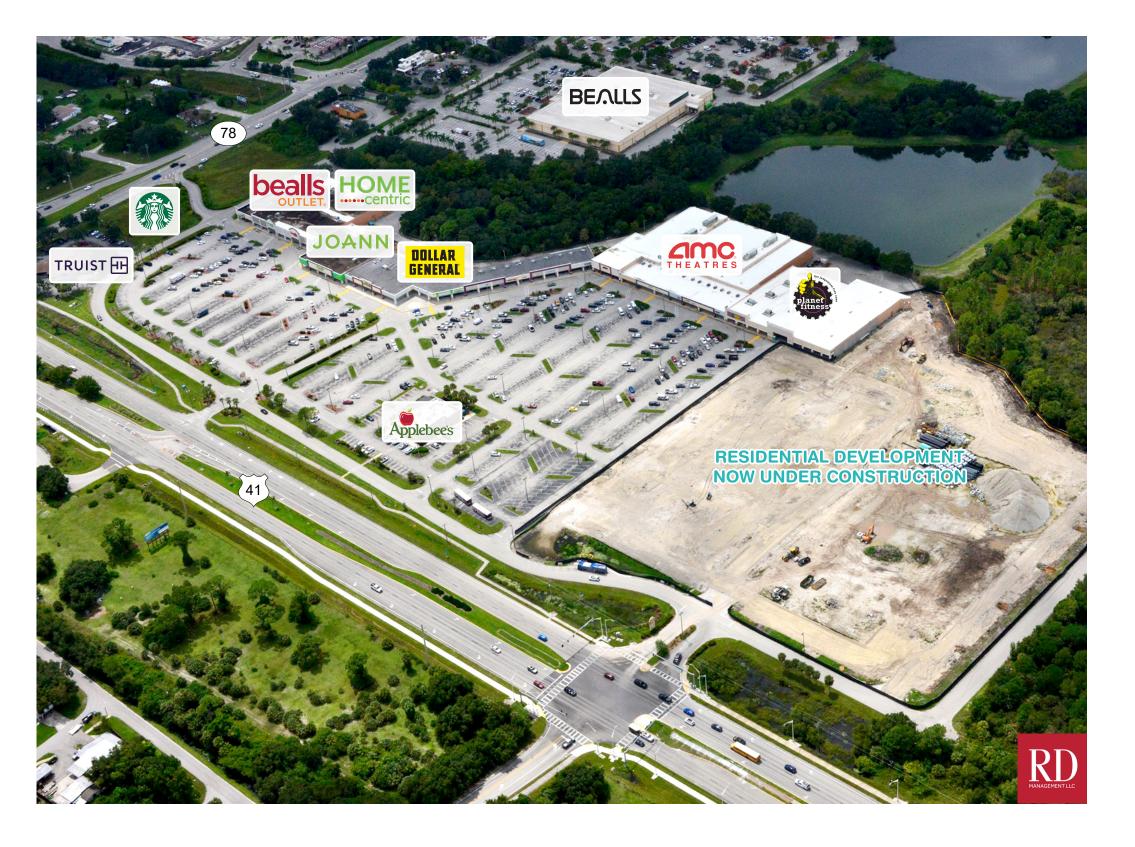

Fort Myers, Florida

Demographics

100,000

150,000

50,000

Fort Myers, Florida

Overview & Neighborhood Map

Fort Myers, Florida

Shopping Center Gallery

4me

Fort Myers, Florida

Aerial View

Fort Myers, Florida