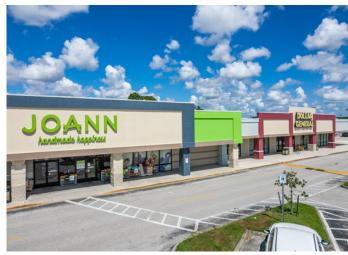

Fort Myers, Florida

Site Plan

| Suite #                                                                   | Tenant                                                                                                                                                                                        | Size                                                                                                  |
|---------------------------------------------------------------------------|-----------------------------------------------------------------------------------------------------------------------------------------------------------------------------------------------|-------------------------------------------------------------------------------------------------------|
| 105                                                                       | Perceptions Salon                                                                                                                                                                             | 2,557 sf                                                                                              |
| 110                                                                       | Heavenly Pizza                                                                                                                                                                                | 1,500 sf                                                                                              |
| 115                                                                       | American Medical Hearing Center                                                                                                                                                               | 1,500 sf                                                                                              |
| 200                                                                       | Bealls Outlet/ Home<br>Centric                                                                                                                                                                | 33,000 sf                                                                                             |
| 300                                                                       | Mattress To Go For Less                                                                                                                                                                       | 2,274 sf                                                                                              |
| 400                                                                       | Joann Fabrics                                                                                                                                                                                 | 16,000 sf                                                                                             |
| 450                                                                       | Image Institute                                                                                                                                                                               | 2,886 sf                                                                                              |
| 500                                                                       | Dollar General                                                                                                                                                                                | 9,690 sf                                                                                              |
| 601                                                                       | Lee County Tax                                                                                                                                                                                | 7,720 sf                                                                                              |
| 606                                                                       | State Farm                                                                                                                                                                                    | 1,215 sf                                                                                              |
| 607                                                                       | Edible Arrangements                                                                                                                                                                           | 1,215 sf                                                                                              |
| 608                                                                       | Available (24' x 50.7')                                                                                                                                                                       | 1,215 sf                                                                                              |
| 600/640                                                                   | Quest Diagnostics                                                                                                                                                                             | 2,430 sf                                                                                              |
| 609/610                                                                   | Quest Diagnosties                                                                                                                                                                             | _,                                                                                                    |
| 611                                                                       | Kava Culture                                                                                                                                                                                  | 1,215 sf                                                                                              |
|                                                                           | •                                                                                                                                                                                             |                                                                                                       |
| 611                                                                       | Kava Culture                                                                                                                                                                                  | 1,215 sf                                                                                              |
| 611                                                                       | Kava Culture  Cold Stone Creamery                                                                                                                                                             | 1,215 sf<br>1,250 sf                                                                                  |
| 611<br>612<br>800                                                         | Kava Culture Cold Stone Creamery AMC Theatres                                                                                                                                                 | 1,215 sf<br>1,250 sf<br>54,805 sf                                                                     |
| 611<br>612<br>800<br>905                                                  | Kava Culture  Cold Stone Creamery  AMC Theatres  Rose's Breakfast Cafe                                                                                                                        | 1,215 sf<br>1,250 sf<br>54,805 sf<br>3,100 sf                                                         |
| 611<br>612<br>800<br>905<br>925                                           | Kava Culture  Cold Stone Creamery  AMC Theatres  Rose's Breakfast Cafe  Lighthouse Wigs                                                                                                       | 1,215 sf<br>1,250 sf<br>54,805 sf<br>3,100 sf<br>833 sf                                               |
| 611<br>612<br>800<br>905<br>925<br><b>930</b>                             | Kava Culture  Cold Stone Creamery  AMC Theatres  Rose's Breakfast Cafe  Lighthouse Wigs  Available (15' x 55.5')                                                                              | 1,215 sf<br>1,250 sf<br>54,805 sf<br>3,100 sf<br>833 sf<br>1,110 sf                                   |
| 611<br>612<br>800<br>905<br>925<br><b>930</b><br>935                      | Kava Culture  Cold Stone Creamery  AMC Theatres  Rose's Breakfast Cafe  Lighthouse Wigs  Available (15' x 55.5')  Wang's Asian Express                                                        | 1,215 sf<br>1,250 sf<br>54,805 sf<br>3,100 sf<br>833 sf<br>1,110 sf<br>1,843 sf                       |
| 611<br>612<br>800<br>905<br>925<br><b>930</b><br>935<br>945               | Kava Culture  Cold Stone Creamery  AMC Theatres  Rose's Breakfast Cafe  Lighthouse Wigs  Available (15' x 55.5')  Wang's Asian Express  Naples Vapor                                          | 1,215 sf<br>1,250 sf<br>54,805 sf<br>3,100 sf<br>833 sf<br>1,110 sf<br>1,843 sf<br>833 sf             |
| 611<br>612<br>800<br>905<br>925<br><b>930</b><br>935<br>945               | Kava Culture  Cold Stone Creamery  AMC Theatres  Rose's Breakfast Cafe  Lighthouse Wigs  Available (15' x 55.5')  Wang's Asian Express  Naples Vapor  Subway                                  | 1,215 sf<br>1,250 sf<br>54,805 sf<br>3,100 sf<br>833 sf<br>1,110 sf<br>1,843 sf<br>833 sf<br>1,110 sf |
| 611<br>612<br>800<br>905<br>925<br><b>930</b><br>935<br>945<br>950        | Kava Culture  Cold Stone Creamery  AMC Theatres  Rose's Breakfast Cafe  Lighthouse Wigs  Available (15' x 55.5')  Wang's Asian Express  Naples Vapor  Subway  Barber Shop                     | 1,215 sf<br>1,250 sf<br>54,805 sf<br>3,100 sf<br>833 sf<br>1,110 sf<br>833 sf<br>1,110 sf<br>833 sf   |
| 611<br>612<br>800<br>905<br>925<br><b>930</b><br>935<br>945<br>950<br>955 | Kava Culture  Cold Stone Creamery  AMC Theatres  Rose's Breakfast Cafe  Lighthouse Wigs  Available (15' x 55.5')  Wang's Asian Express  Naples Vapor  Subway  Barber Shop  Discount Appliance | 1,215 sf 1,250 sf 54,805 sf 3,100 sf 833 sf 1,110 sf 833 sf 1,110 sf 833 sf                           |

Shopping Center Gallery

4me

Fort Myers, Florida

Aerial View

Fort Myers, Florida