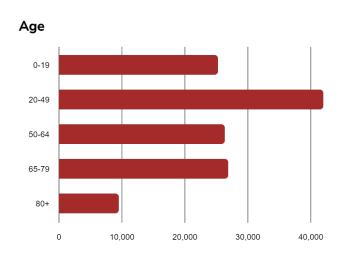

Fort Myers, Florida

Demographics

100,000

150,000

50,000

Fort Myers, Florida

Overview & Neighborhood Map

Fort Myers, Florida