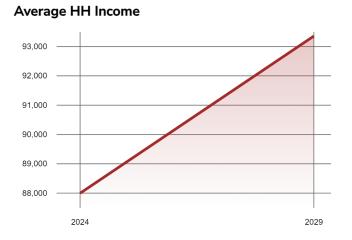

Fort Myers, Florida

Demographics

100,000

150,000

50,000

Fort Myers, Florida

Overview & Neighborhood Map

Fort Myers, Florida