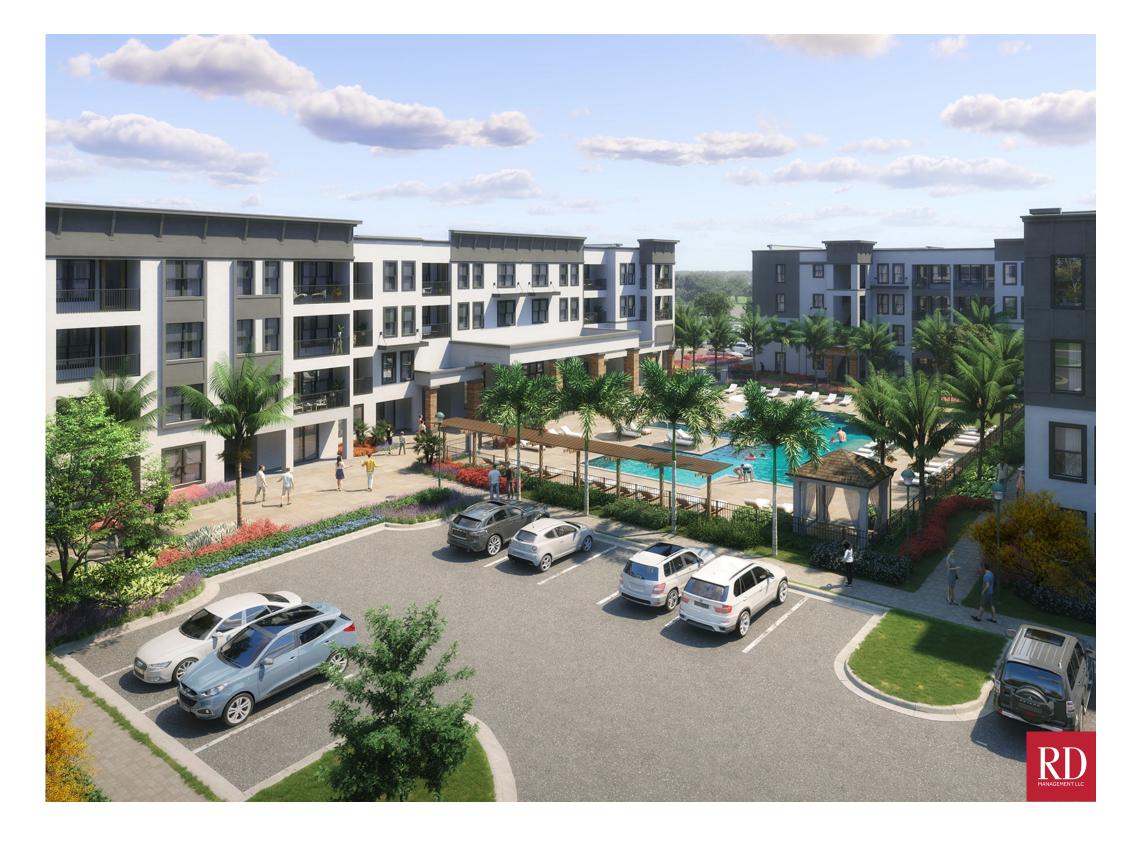

#### Residental Rendering

Residential Development Under Construction to consist of 279 units in four buildings with private clubhouse, pool cabana, dog park and other recreation areas.

Building 1: 68 units Building 2: 80 units Building 3: 44 units Building 4: 88 units Total: 280 units