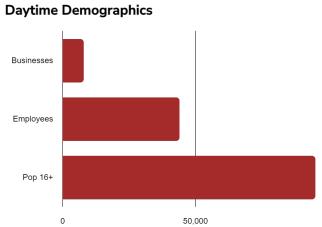

Fort Myers, Florida

Demographics

100,000

150,000

50,000

Fort Myers, Florida

Overview & Neighborhood Map

Fort Myers, Florida