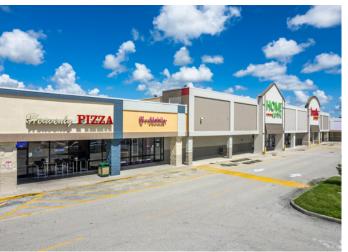

Fort Myers, Florida

Site Plan

| Suite #                                                                   | Tenant                                                                                                                                                                                        | Size                                                                                                  |
|---------------------------------------------------------------------------|-----------------------------------------------------------------------------------------------------------------------------------------------------------------------------------------------|-------------------------------------------------------------------------------------------------------|
| 105                                                                       | Perceptions Salon                                                                                                                                                                             | 2,557 sf                                                                                              |
| 110                                                                       | Heavenly Pizza                                                                                                                                                                                | 1,500 sf                                                                                              |
| 115                                                                       | American Medical Hearing Center                                                                                                                                                               | 1,500 sf                                                                                              |
| 200                                                                       | Bealls Outlet/ Home<br>Centric                                                                                                                                                                | 33,000 sf                                                                                             |
| 300                                                                       | Mattress To Go For Less                                                                                                                                                                       | 2,274 sf                                                                                              |
| 400                                                                       | Joann Fabrics                                                                                                                                                                                 | 16,000 sf                                                                                             |
| 450                                                                       | Image Institute                                                                                                                                                                               | 2,886 sf                                                                                              |
| 500                                                                       | Dollar General                                                                                                                                                                                | 9,690 sf                                                                                              |
| 601                                                                       | Lee County Tax                                                                                                                                                                                | 7,720 sf                                                                                              |
| 606                                                                       | State Farm                                                                                                                                                                                    | 1,215 sf                                                                                              |
| 607                                                                       | Edible Arrangements                                                                                                                                                                           | 1,215 sf                                                                                              |
| 608                                                                       | Available (24' x 50.7')                                                                                                                                                                       | 1,215 sf                                                                                              |
| 600/640                                                                   | Quest Diagnostics                                                                                                                                                                             | 2,430 sf                                                                                              |
| 609/610                                                                   | Quest Diagnosties                                                                                                                                                                             | _,                                                                                                    |
| 611                                                                       | Kava Culture                                                                                                                                                                                  | 1,215 sf                                                                                              |
|                                                                           | •                                                                                                                                                                                             |                                                                                                       |
| 611                                                                       | Kava Culture                                                                                                                                                                                  | 1,215 sf                                                                                              |
| 611                                                                       | Kava Culture  Cold Stone Creamery                                                                                                                                                             | 1,215 sf<br>1,250 sf                                                                                  |
| 611<br>612<br>800                                                         | Kava Culture Cold Stone Creamery AMC Theatres                                                                                                                                                 | 1,215 sf<br>1,250 sf<br>54,805 sf                                                                     |
| 611<br>612<br>800<br>905                                                  | Kava Culture  Cold Stone Creamery  AMC Theatres  Rose's Breakfast Cafe                                                                                                                        | 1,215 sf<br>1,250 sf<br>54,805 sf<br>3,100 sf                                                         |
| 611<br>612<br>800<br>905<br>925                                           | Kava Culture  Cold Stone Creamery  AMC Theatres  Rose's Breakfast Cafe  Lighthouse Wigs                                                                                                       | 1,215 sf<br>1,250 sf<br>54,805 sf<br>3,100 sf<br>833 sf                                               |
| 611<br>612<br>800<br>905<br>925<br><b>930</b>                             | Kava Culture  Cold Stone Creamery  AMC Theatres  Rose's Breakfast Cafe  Lighthouse Wigs  Available (15' x 55.5')                                                                              | 1,215 sf<br>1,250 sf<br>54,805 sf<br>3,100 sf<br>833 sf<br>1,110 sf                                   |
| 611<br>612<br>800<br>905<br>925<br><b>930</b><br>935                      | Kava Culture  Cold Stone Creamery  AMC Theatres  Rose's Breakfast Cafe  Lighthouse Wigs  Available (15' x 55.5')  Wang's Asian Express                                                        | 1,215 sf<br>1,250 sf<br>54,805 sf<br>3,100 sf<br>833 sf<br>1,110 sf<br>1,843 sf                       |
| 611<br>612<br>800<br>905<br>925<br><b>930</b><br>935<br>945               | Kava Culture  Cold Stone Creamery  AMC Theatres  Rose's Breakfast Cafe  Lighthouse Wigs  Available (15' x 55.5')  Wang's Asian Express  Naples Vapor                                          | 1,215 sf<br>1,250 sf<br>54,805 sf<br>3,100 sf<br>833 sf<br>1,110 sf<br>1,843 sf<br>833 sf             |
| 611<br>612<br>800<br>905<br>925<br><b>930</b><br>935<br>945               | Kava Culture  Cold Stone Creamery  AMC Theatres  Rose's Breakfast Cafe  Lighthouse Wigs  Available (15' x 55.5')  Wang's Asian Express  Naples Vapor  Subway                                  | 1,215 sf<br>1,250 sf<br>54,805 sf<br>3,100 sf<br>833 sf<br>1,110 sf<br>1,843 sf<br>833 sf<br>1,110 sf |
| 611<br>612<br>800<br>905<br>925<br><b>930</b><br>935<br>945<br>950        | Kava Culture  Cold Stone Creamery  AMC Theatres  Rose's Breakfast Cafe  Lighthouse Wigs  Available (15' x 55.5')  Wang's Asian Express  Naples Vapor  Subway  Barber Shop                     | 1,215 sf<br>1,250 sf<br>54,805 sf<br>3,100 sf<br>833 sf<br>1,110 sf<br>833 sf<br>1,110 sf<br>833 sf   |
| 611<br>612<br>800<br>905<br>925<br><b>930</b><br>935<br>945<br>950<br>955 | Kava Culture  Cold Stone Creamery  AMC Theatres  Rose's Breakfast Cafe  Lighthouse Wigs  Available (15' x 55.5')  Wang's Asian Express  Naples Vapor  Subway  Barber Shop  Discount Appliance | 1,215 sf 1,250 sf 54,805 sf 3,100 sf 833 sf 1,110 sf 833 sf 1,110 sf 833 sf                           |

Shopping Center Gallery

4me

Fort Myers, Florida

Aerial View

Fort Myers, Florida