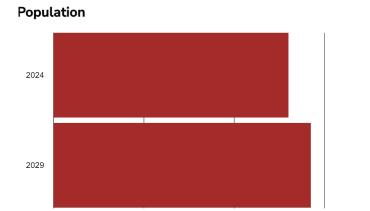

Fort Myers, Florida

Demographics

100,000

150,000

50,000

Fort Myers, Florida

Overview & Neighborhood Map

Fort Myers, Florida