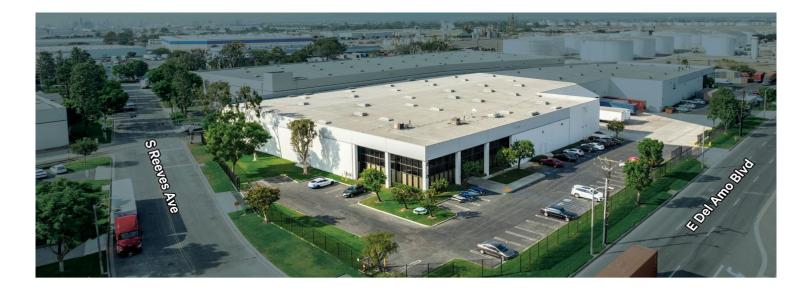

# Carson Del Amo Industrial Park 2140 E Del Amo Blvd, Carson, CA 90810 Wilmington Ave/E Del Amo Blvd

#### Sublease Through 3/31/2026 Carson Del Amo Industrial Park 4 Dock High Positions with Levelers Easy Access to 91, 405, 110, and 710 Freeways Close Proximity to Ports of Los Angeles and Long Beach Racking Available: 2,968 Pallet Positions

| Lease Rate/Mo:   | \$110,774                                           | Sprinklered:                   | Yes                                     | Office SF / #:                    | 5,042 SF / 7                  |
|------------------|-----------------------------------------------------|--------------------------------|-----------------------------------------|-----------------------------------|-------------------------------|
| Lease Rate/SF:   | \$2.05                                              | Clear Height:                  | 24'                                     | Restrooms:                        | 4                             |
| Lease Type:      | Gross                                               | GL Doors/Dim:                  | 1                                       | Office HVAC:                      | Heat & AC                     |
| Available SF:    | 54,036 SF                                           | DH Doors/Dim:                  | 4                                       | Finished Ofc Mezz:                | 0 SF                          |
| Minimum SF:      | 54,036 SF                                           | A: 800 V: 277/480 0: 3         | N: 4                                    | Include In Available:             | No                            |
| Prop Lot Size:   | POL                                                 | <b>Construction Type:</b>      | TILT UP                                 | Unfinished Mezz:                  | 0 SF                          |
| Term:            | 03/31/2026                                          | Const Status/Year Blt:         | Existing / 1980                         | Include In Available:             | No                            |
| Sale Price:      | NFS                                                 |                                |                                         | Possession:                       | 09/01/2023                    |
| Sale Price/SF:   | NFS                                                 | Whse HVAC:                     | No                                      | Vacant:                           | No                            |
| Taxes:           |                                                     | Parking Spaces: 53             | / Ratio: 1.0:1/                         | To Show:                          | Call broker                   |
| Yard:            | Fenced/Paved                                        | Rail Service:                  | Yes                                     | Market/Submarket:                 | Carson/Compton                |
| Zoning:          | MH                                                  | Specific Use:                  | Warehouse/Distribution                  | APN#:                             | 7318014017                    |
| Listing Company: | CBRE - El Segundo                                   |                                |                                         |                                   |                               |
| Agents:          | <u>Tres Reid 310-363-4948, Lauren Peddic</u>        | ord 213-613-3528               |                                         |                                   |                               |
| Listing #:       | 33783097                                            | Listing Date:                  | 02/07/2023                              | FTCF: CB000N000S000               |                               |
| Notes:           | Call brokers for commission information information | i. Calculated sprinkler: .60/3 | 3,000. Fenced and gated yard. racking w | ith 2,968 pallet positions availa | able. Sublessee to verify all |