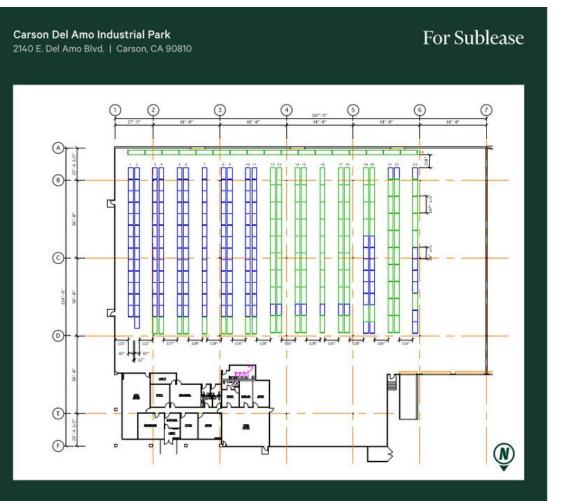

# Carson Del Amo Industrial Park 2140 E Del Amo Blvd, Carson, CA 90810 Wilmington Ave/E Del Amo Blvd

#### Sublease Through 3/31/2026 Carson Del Amo Industrial Park 4 Dock High Positions with Levelers Easy Access to 91, 405, 110, and 710 Freeways Close Proximity to Ports of Los Angeles and Long Beach Racking Available: 2,968 Pallet Positions

| Lease Rate/Mo:   | \$110,774                                           | Sprinklered:                   | Yes                                     | Office SF / #:                    | 5,042 SF / 7                  |
|------------------|-----------------------------------------------------|--------------------------------|-----------------------------------------|-----------------------------------|-------------------------------|
| Lease Rate/SF:   | \$2.05                                              | Clear Height:                  | 24'                                     | Restrooms:                        | 4                             |
| Lease Type:      | Gross                                               | GL Doors/Dim:                  | 1                                       | Office HVAC:                      | Heat & AC                     |
| Available SF:    | 54,036 SF                                           | DH Doors/Dim:                  | 4                                       | Finished Ofc Mezz:                | 0 SF                          |
| Minimum SF:      | 54,036 SF                                           | A: 800 V: 277/480 0: 3         | N: 4                                    | Include In Available:             | No                            |
| Prop Lot Size:   | POL                                                 | <b>Construction Type:</b>      | TILT UP                                 | Unfinished Mezz:                  | 0 SF                          |
| Term:            | 03/31/2026                                          | Const Status/Year Blt:         | Existing / 1980                         | Include In Available:             | No                            |
| Sale Price:      | NFS                                                 |                                |                                         | Possession:                       | 09/01/2023                    |
| Sale Price/SF:   | NFS                                                 | Whse HVAC:                     | No                                      | Vacant:                           | No                            |
| Taxes:           |                                                     | Parking Spaces: 53             | / Ratio: 1.0:1/                         | To Show:                          | Call broker                   |
| Yard:            | Fenced/Paved                                        | Rail Service:                  | Yes                                     | Market/Submarket:                 | Carson/Compton                |
| Zoning:          | MH                                                  | Specific Use:                  | Warehouse/Distribution                  | APN#:                             | 7318014017                    |
| Listing Company: | CBRE - El Segundo                                   |                                |                                         |                                   |                               |
| Agents:          | <u>Tres Reid 310-363-4948, Lauren Peddic</u>        | ord 213-613-3528               |                                         |                                   |                               |
| Listing #:       | 33783097                                            | Listing Date:                  | 02/07/2023                              | FTCF: CB000N000S000               |                               |
| Notes:           | Call brokers for commission information information | i. Calculated sprinkler: .60/3 | 3,000. Fenced and gated yard. racking w | ith 2,968 pallet positions availa | able. Sublessee to verify all |