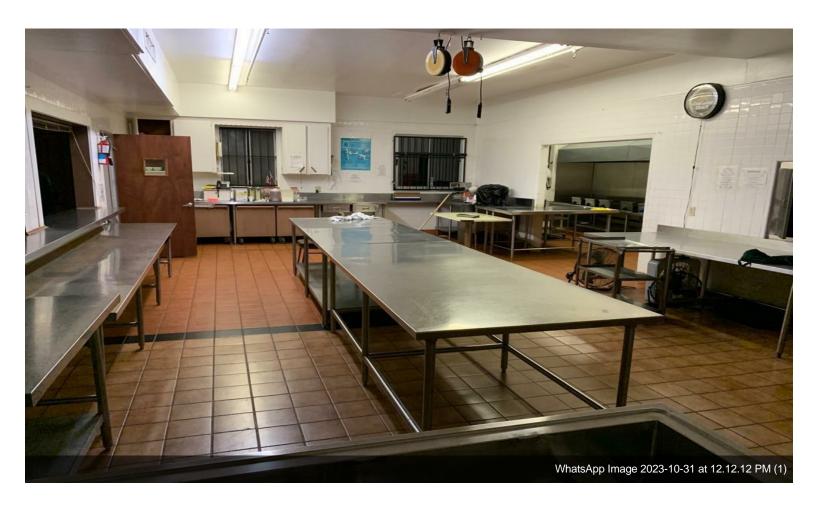

#### 816 E Whitney St

\$11.62 /SF/YR

water-city, Heating, gas-Natural, sewer-city, Lighting. Multiple meeting rooms, Full kitchen, Main Hall can seat around 1000 people banquet style with tables, around 500 car parking available, 6 restrooms with multiple stalls and easy access to all major thoroughfares....

water-city, Heating, gas-Natural, sewer-city,Lighting.Multiple meeting rooms, Full kitchen, Main Hall can seat around 1000 people banquet style with tables, around 500 car parking available, 6 restrooms with multiple stalls and easy access to all major thoroughfares.

#### 816 E Whitney St, Houston, TX 77022

water-city, Heating, gas-Natural, sewer-city, Lighting. Multiple meeting rooms, Full kitchen, Main Hall can seat around 1000 people banquet style with tables, around 500 car parking available, 6 restrooms with multiple stalls and easy access to all major thoroughfares.