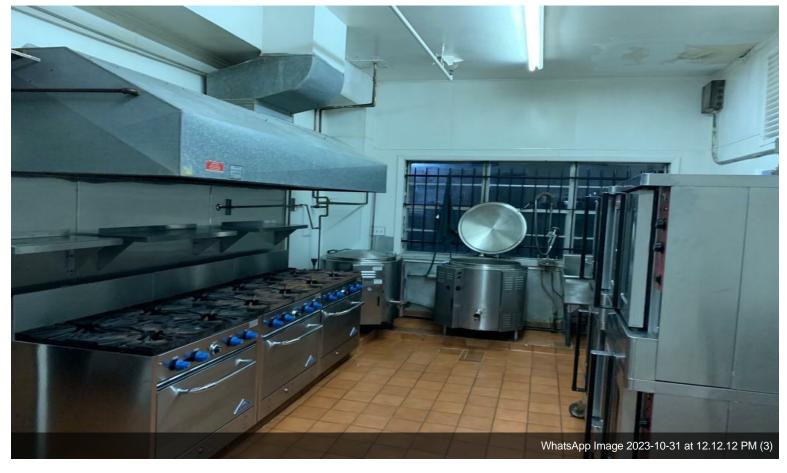

#### 816 E Whitney St

\$11.62 /SF/YR

water-city, Heating, gas-Natural, sewer-city, Lighting. Multiple meeting rooms, Full kitchen, Main Hall can seat around 1000 people banquet style with tables, around 500 car parking available, 6 restrooms with multiple stalls and easy access to all major thoroughfares....

water-city, Heating, gas-Natural, sewer-city,Lighting.Multiple meeting rooms, Full kitchen, Main Hall can seat around 1000 people banquet style with tables, around 500 car parking available, 6 restrooms with multiple stalls and easy access to all major thoroughfares.

#### 816 E Whitney St, Houston, TX 77022

water-city, Heating, gas-Natural, sewer-city, Lighting. Multiple meeting rooms, Full kitchen, Main Hall can seat around 1000 people banquet style with tables, around 500 car parking available, 6 restrooms with multiple stalls and easy access to all major thoroughfares.