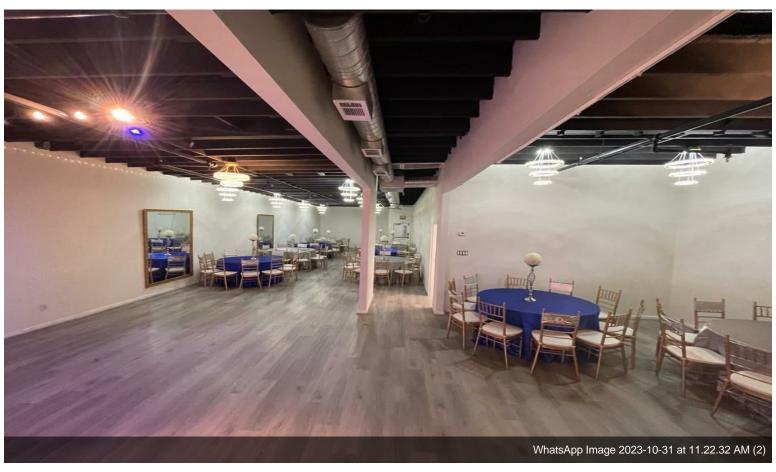

#### 816 E Whitney St

\$11.62 /SF/YR

water-city, Heating, gas-Natural, sewer-city, Lighting. Multiple meeting rooms, Full kitchen, Main Hall can seat around 1000 people banquet style with tables, around 500 car parking available, 6 restrooms with multiple stalls and easy access to all major thoroughfares....

water-city, Heating, gas-Natural, sewer-city,Lighting.Multiple meeting rooms, Full kitchen, Main Hall can seat around 1000 people banquet style with tables, around 500 car parking available, 6 restrooms with multiple stalls and easy access to all major thoroughfares.

#### 816 E Whitney St, Houston, TX 77022

water-city, Heating, gas-Natural, sewer-city, Lighting. Multiple meeting rooms, Full kitchen, Main Hall can seat around 1000 people banquet style with tables, around 500 car parking available, 6 restrooms with multiple stalls and easy access to all major thoroughfares.