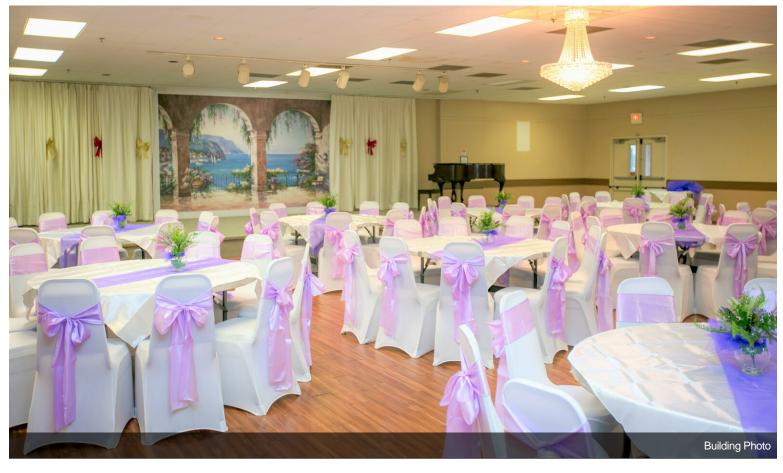

#### 816 E Whitney St

\$11.62 /SF/YR

water-city, Heating, gas-Natural, sewer-city, Lighting. Multiple meeting rooms, Full kitchen, Main Hall can seat around 1000 people banquet style with tables, around 500 car parking available, 6 restrooms with multiple stalls and easy access to all major thoroughfares....

water-city, Heating, gas-Natural, sewer-city,Lighting.Multiple meeting rooms, Full kitchen, Main Hall can seat around 1000 people banquet style with tables, around 500 car parking available, 6 restrooms with multiple stalls and easy access to all major thoroughfares.

#### 816 E Whitney St, Houston, TX 77022

water-city, Heating, gas-Natural, sewer-city, Lighting. Multiple meeting rooms, Full kitchen, Main Hall can seat around 1000 people banquet style with tables, around 500 car parking available, 6 restrooms with multiple stalls and easy access to all major thoroughfares.