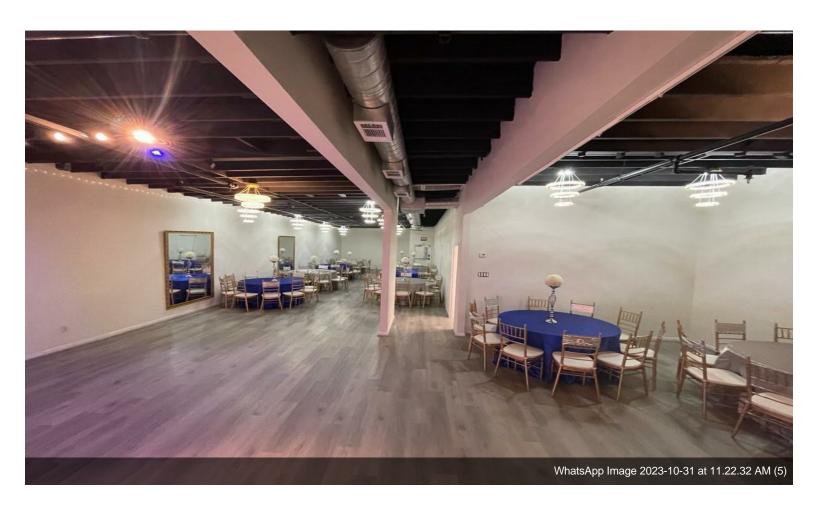

#### 816 E Whitney St

\$11.62 /SF/YR

water-city, Heating, gas-Natural, sewer-city, Lighting. Multiple meeting rooms, Full kitchen, Main Hall can seat around 1000 people banquet style with tables, around 500 car parking available, 6 restrooms with multiple stalls and easy access to all major thoroughfares....

water-city, Heating, gas-Natural, sewer-city,Lighting.Multiple meeting rooms, Full kitchen, Main Hall can seat around 1000 people banquet style with tables, around 500 car parking available, 6 restrooms with multiple stalls and easy access to all major thoroughfares.

#### 816 E Whitney St, Houston, TX 77022

water-city, Heating, gas-Natural, sewer-city, Lighting. Multiple meeting rooms, Full kitchen, Main Hall can seat around 1000 people banquet style with tables, around 500 car parking available, 6 restrooms with multiple stalls and easy access to all major thoroughfares.