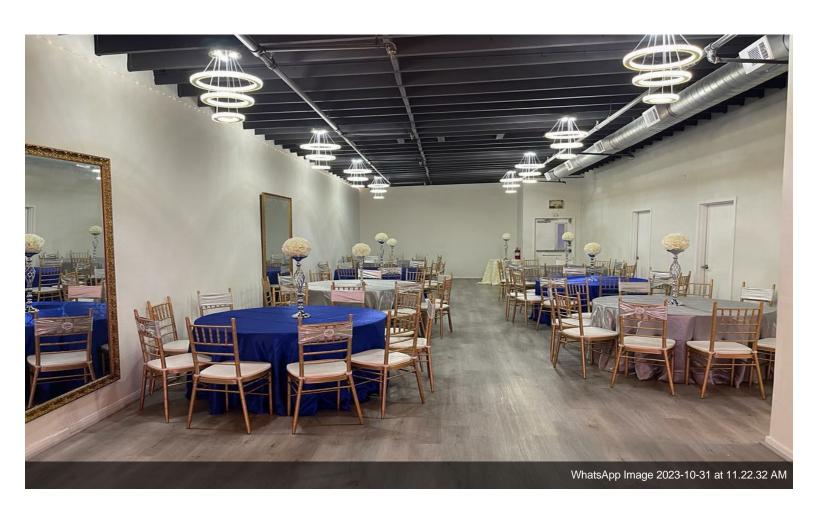

#### 816 E Whitney St

\$11.62 /SF/YR

water-city, Heating, gas-Natural, sewer-city, Lighting. Multiple meeting rooms, Full kitchen, Main Hall can seat around 1000 people banquet style with tables, around 500 car parking available, 6 restrooms with multiple stalls and easy access to all major thoroughfares....

water-city, Heating, gas-Natural, sewer-city,Lighting.Multiple meeting rooms, Full kitchen, Main Hall can seat around 1000 people banquet style with tables, around 500 car parking available, 6 restrooms with multiple stalls and easy access to all major thoroughfares.

#### 816 E Whitney St, Houston, TX 77022

water-city, Heating, gas-Natural, sewer-city, Lighting. Multiple meeting rooms, Full kitchen, Main Hall can seat around 1000 people banquet style with tables, around 500 car parking available, 6 restrooms with multiple stalls and easy access to all major thoroughfares.