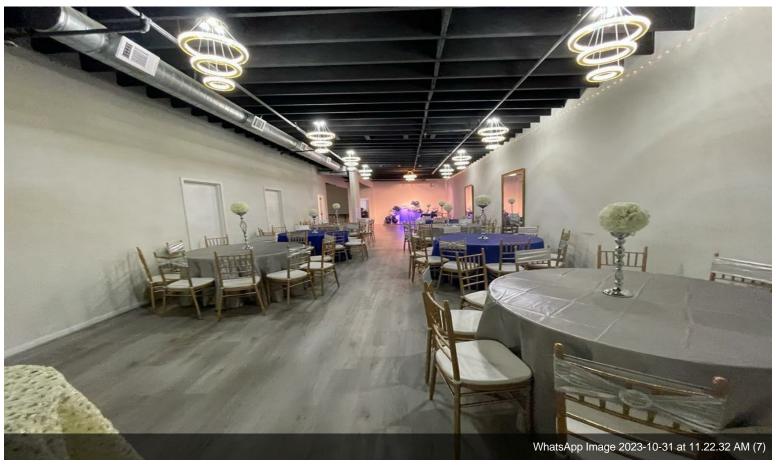

#### 816 E Whitney St

\$11.62 /SF/YR

water-city, Heating, gas-Natural, sewer-city, Lighting. Multiple meeting rooms, Full kitchen, Main Hall can seat around 1000 people banquet style with tables, around 500 car parking available, 6 restrooms with multiple stalls and easy access to all major thoroughfares....

water-city, Heating, gas-Natural, sewer-city,Lighting.Multiple meeting rooms, Full kitchen, Main Hall can seat around 1000 people banquet style with tables, around 500 car parking available, 6 restrooms with multiple stalls and easy access to all major thoroughfares.

#### 816 E Whitney St, Houston, TX 77022

water-city, Heating, gas-Natural, sewer-city, Lighting. Multiple meeting rooms, Full kitchen, Main Hall can seat around 1000 people banquet style with tables, around 500 car parking available, 6 restrooms with multiple stalls and easy access to all major thoroughfares.