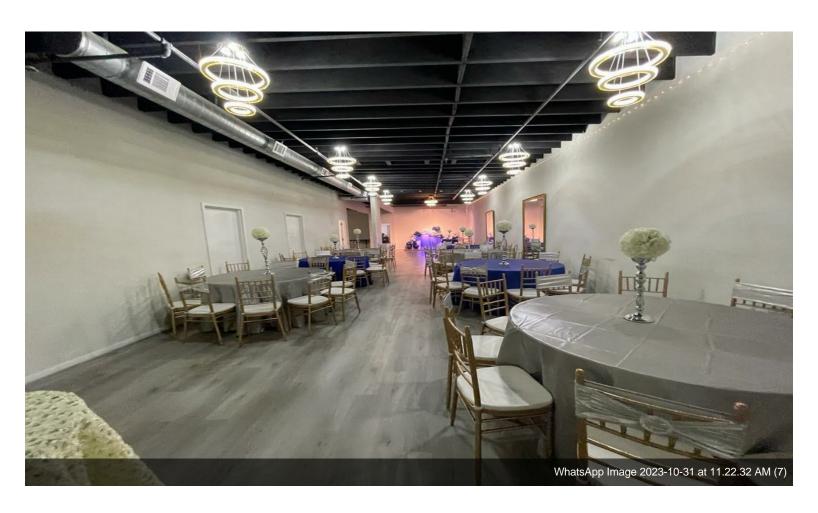

#### 816 E Whitney St

\$11.62 /SF/YR

water-city, Heating, gas-Natural, sewer-city, Lighting. Multiple meeting rooms, Full kitchen, Main Hall can seat around 1000 people banquet style with tables, around 500 car parking available, 6 restrooms with multiple stalls and easy access to all major thoroughfares....

water-city, Heating, gas-Natural, sewer-city,Lighting.Multiple meeting rooms, Full kitchen, Main Hall can seat around 1000 people banquet style with tables, around 500 car parking available, 6 restrooms with multiple stalls and easy access to all major thoroughfares.

#### 816 E Whitney St, Houston, TX 77022

water-city, Heating, gas-Natural, sewer-city, Lighting. Multiple meeting rooms, Full kitchen, Main Hall can seat around 1000 people banquet style with tables, around 500 car parking available, 6 restrooms with multiple stalls and easy access to all major thoroughfares.