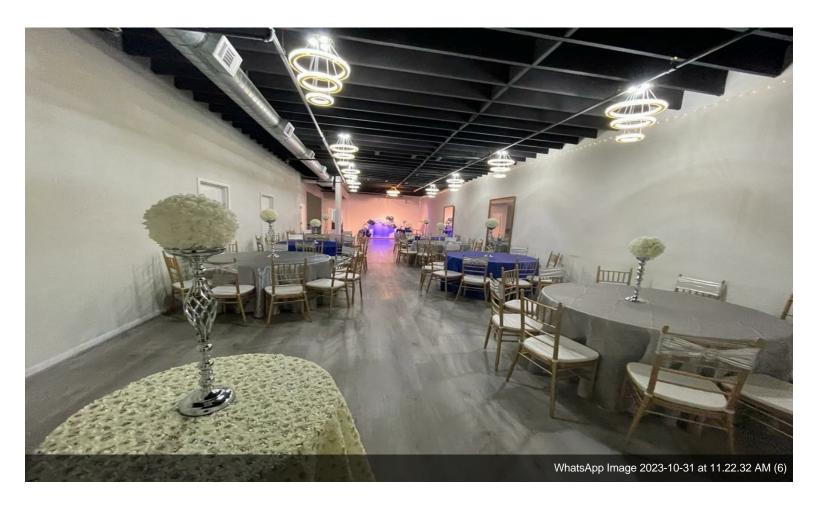

#### 816 E Whitney St

\$11.62 /SF/YR

water-city, Heating, gas-Natural, sewer-city, Lighting. Multiple meeting rooms, Full kitchen, Main Hall can seat around 1000 people banquet style with tables, around 500 car parking available, 6 restrooms with multiple stalls and easy access to all major thoroughfares....

water-city, Heating, gas-Natural, sewer-city,Lighting.Multiple meeting rooms, Full kitchen, Main Hall can seat around 1000 people banquet style with tables, around 500 car parking available, 6 restrooms with multiple stalls and easy access to all major thoroughfares.

#### 816 E Whitney St, Houston, TX 77022

water-city, Heating, gas-Natural, sewer-city, Lighting. Multiple meeting rooms, Full kitchen, Main Hall can seat around 1000 people banquet style with tables, around 500 car parking available, 6 restrooms with multiple stalls and easy access to all major thoroughfares.