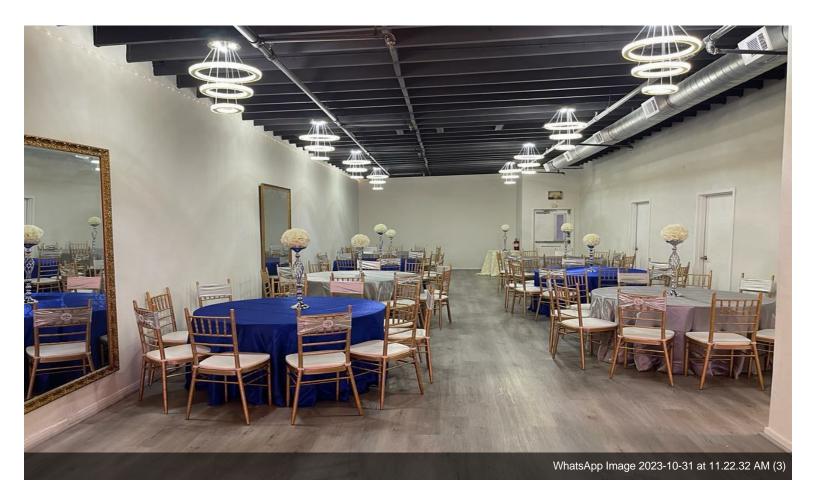

#### 816 E Whitney St

\$11.62 /SF/YR

water-city, Heating, gas-Natural, sewer-city, Lighting. Multiple meeting rooms, Full kitchen, Main Hall can seat around 1000 people banquet style with tables, around 500 car parking available, 6 restrooms with multiple stalls and easy access to all major thoroughfares....

water-city, Heating, gas-Natural, sewer-city,Lighting.Multiple meeting rooms, Full kitchen, Main Hall can seat around 1000 people banquet style with tables, around 500 car parking available, 6 restrooms with multiple stalls and easy access to all major thoroughfares.

#### 816 E Whitney St, Houston, TX 77022

water-city, Heating, gas-Natural, sewer-city, Lighting. Multiple meeting rooms, Full kitchen, Main Hall can seat around 1000 people banquet style with tables, around 500 car parking available, 6 restrooms with multiple stalls and easy access to all major thoroughfares.