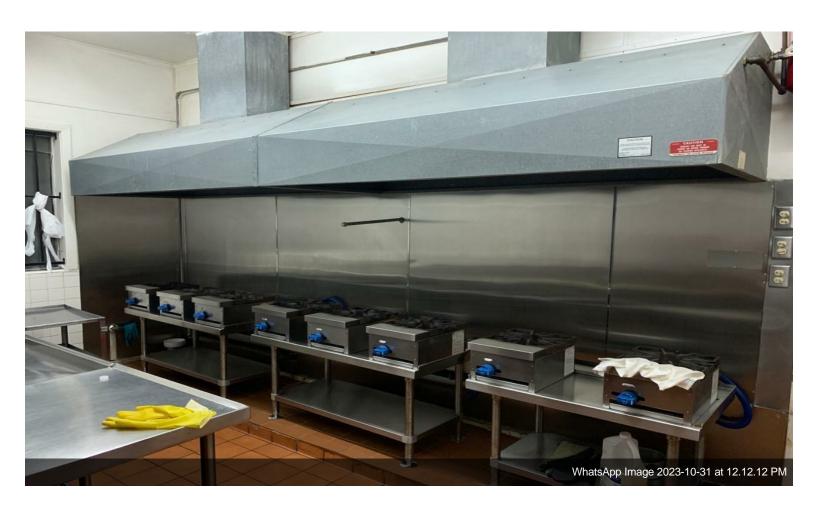

#### 816 E Whitney St

\$11.62 /SF/YR

water-city, Heating, gas-Natural, sewer-city, Lighting. Multiple meeting rooms, Full kitchen, Main Hall can seat around 1000 people banquet style with tables, around 500 car parking available, 6 restrooms with multiple stalls and easy access to all major thoroughfares....

water-city, Heating, gas-Natural, sewer-city,Lighting.Multiple meeting rooms, Full kitchen, Main Hall can seat around 1000 people banquet style with tables, around 500 car parking available, 6 restrooms with multiple stalls and easy access to all major thoroughfares.

#### 816 E Whitney St, Houston, TX 77022

water-city, Heating, gas-Natural, sewer-city, Lighting. Multiple meeting rooms, Full kitchen, Main Hall can seat around 1000 people banquet style with tables, around 500 car parking available, 6 restrooms with multiple stalls and easy access to all major thoroughfares.