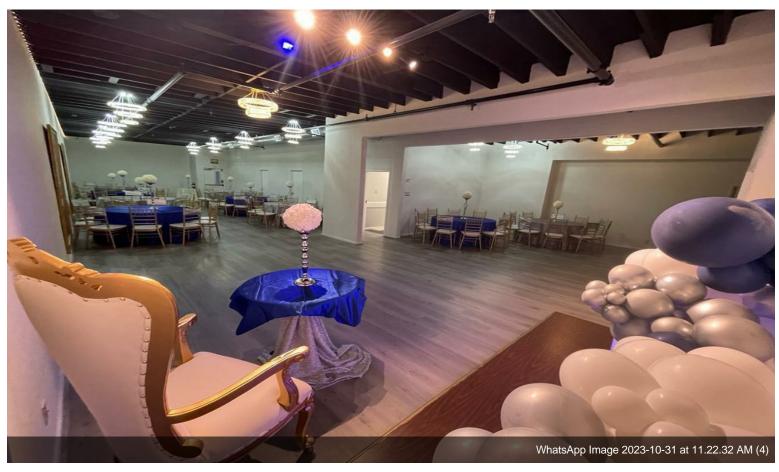

#### 816 E Whitney St

\$11.62 /SF/YR

water-city, Heating, gas-Natural, sewer-city, Lighting. Multiple meeting rooms, Full kitchen, Main Hall can seat around 1000 people banquet style with tables, around 500 car parking available, 6 restrooms with multiple stalls and easy access to all major thoroughfares....

water-city, Heating, gas-Natural, sewer-city,Lighting.Multiple meeting rooms, Full kitchen, Main Hall can seat around 1000 people banquet style with tables, around 500 car parking available, 6 restrooms with multiple stalls and easy access to all major thoroughfares.

#### 816 E Whitney St, Houston, TX 77022

water-city, Heating, gas-Natural, sewer-city, Lighting. Multiple meeting rooms, Full kitchen, Main Hall can seat around 1000 people banquet style with tables, around 500 car parking available, 6 restrooms with multiple stalls and easy access to all major thoroughfares.