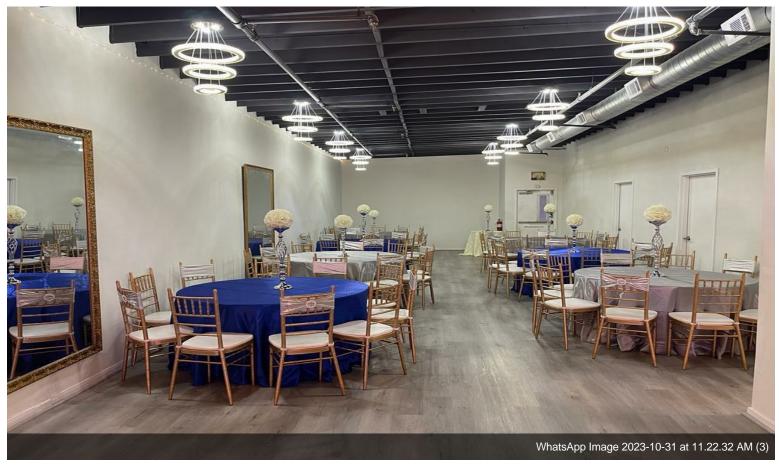

#### 816 E Whitney St

\$11.62 /SF/YR

water-city, Heating, gas-Natural, sewer-city, Lighting. Multiple meeting rooms, Full kitchen, Main Hall can seat around 1000 people banquet style with tables, around 500 car parking available, 6 restrooms with multiple stalls and easy access to all major thoroughfares....

water-city, Heating, gas-Natural, sewer-city,Lighting.Multiple meeting rooms, Full kitchen, Main Hall can seat around 1000 people banquet style with tables, around 500 car parking available, 6 restrooms with multiple stalls and easy access to all major thoroughfares.

#### 816 E Whitney St, Houston, TX 77022

water-city, Heating, gas-Natural, sewer-city, Lighting. Multiple meeting rooms, Full kitchen, Main Hall can seat around 1000 people banquet style with tables, around 500 car parking available, 6 restrooms with multiple stalls and easy access to all major thoroughfares.