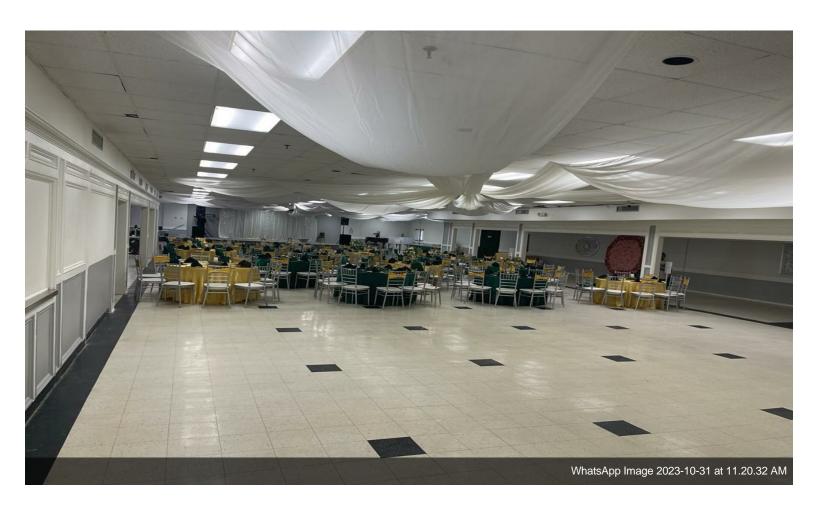

#### 816 E Whitney St

\$11.62 /SF/YR

water-city, Heating, gas-Natural, sewer-city, Lighting. Multiple meeting rooms, Full kitchen, Main Hall can seat around 1000 people banquet style with tables, around 500 car parking available, 6 restrooms with multiple stalls and easy access to all major thoroughfares....

water-city, Heating, gas-Natural, sewer-city,Lighting.Multiple meeting rooms, Full kitchen, Main Hall can seat around 1000 people banquet style with tables, around 500 car parking available, 6 restrooms with multiple stalls and easy access to all major thoroughfares.

#### 816 E Whitney St, Houston, TX 77022

water-city, Heating, gas-Natural, sewer-city, Lighting. Multiple meeting rooms, Full kitchen, Main Hall can seat around 1000 people banquet style with tables, around 500 car parking available, 6 restrooms with multiple stalls and easy access to all major thoroughfares.