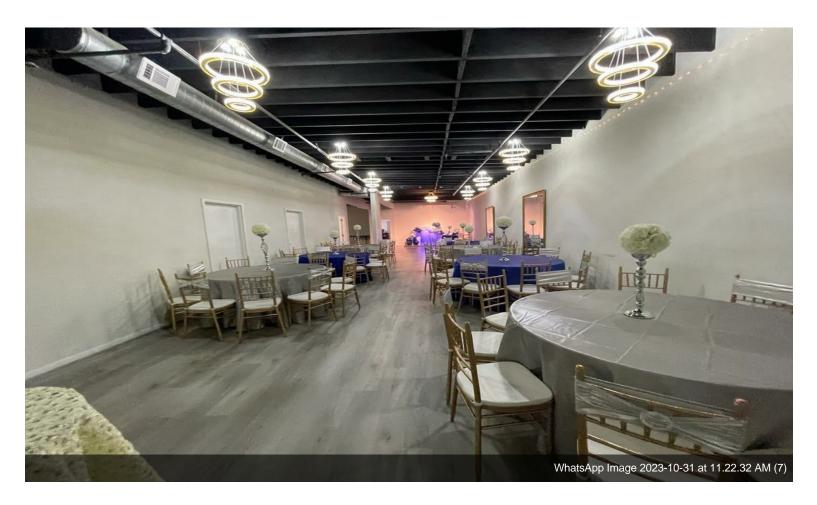

#### 816 E Whitney St

\$11.62 /SF/YR

water-city, Heating, gas-Natural, sewer-city, Lighting. Multiple meeting rooms, Full kitchen, Main Hall can seat around 1000 people banquet style with tables, around 500 car parking available, 6 restrooms with multiple stalls and easy access to all major thoroughfares....

water-city, Heating, gas-Natural, sewer-city,Lighting.Multiple meeting rooms, Full kitchen, Main Hall can seat around 1000 people banquet style with tables, around 500 car parking available, 6 restrooms with multiple stalls and easy access to all major thoroughfares.

#### 816 E Whitney St, Houston, TX 77022

water-city, Heating, gas-Natural, sewer-city, Lighting. Multiple meeting rooms, Full kitchen, Main Hall can seat around 1000 people banquet style with tables, around 500 car parking available, 6 restrooms with multiple stalls and easy access to all major thoroughfares.