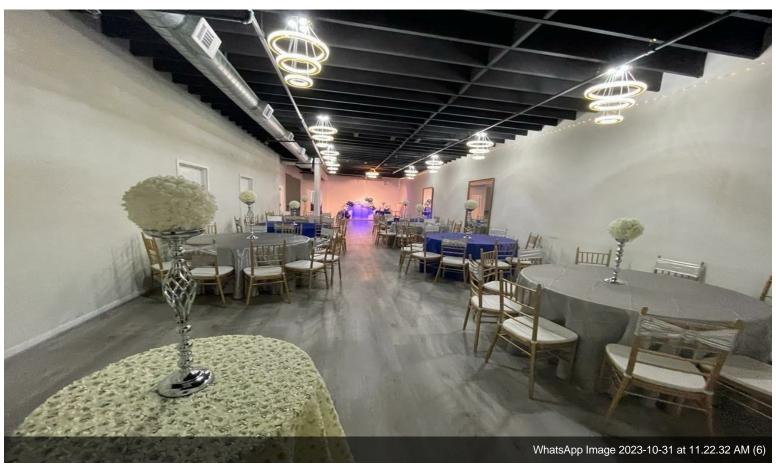

#### 816 E Whitney St

\$11.62 /SF/YR

water-city, Heating, gas-Natural, sewer-city, Lighting. Multiple meeting rooms, Full kitchen, Main Hall can seat around 1000 people banquet style with tables, around 500 car parking available, 6 restrooms with multiple stalls and easy access to all major thoroughfares....

water-city, Heating, gas-Natural, sewer-city,Lighting.Multiple meeting rooms, Full kitchen, Main Hall can seat around 1000 people banquet style with tables, around 500 car parking available, 6 restrooms with multiple stalls and easy access to all major thoroughfares.

#### 816 E Whitney St, Houston, TX 77022

water-city, Heating, gas-Natural, sewer-city, Lighting. Multiple meeting rooms, Full kitchen, Main Hall can seat around 1000 people banquet style with tables, around 500 car parking available, 6 restrooms with multiple stalls and easy access to all major thoroughfares.