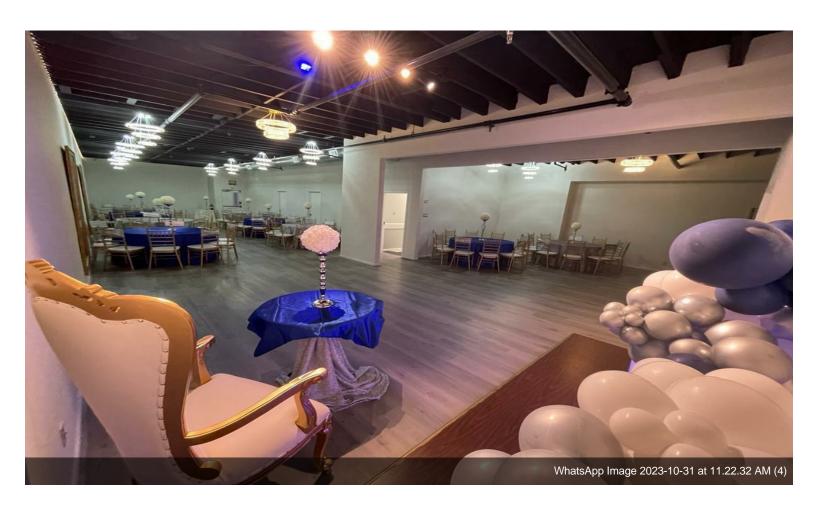

#### 816 E Whitney St

\$11.62 /SF/YR

water-city, Heating, gas-Natural, sewer-city, Lighting. Multiple meeting rooms, Full kitchen, Main Hall can seat around 1000 people banquet style with tables, around 500 car parking available, 6 restrooms with multiple stalls and easy access to all major thoroughfares....

water-city, Heating, gas-Natural, sewer-city,Lighting.Multiple meeting rooms, Full kitchen, Main Hall can seat around 1000 people banquet style with tables, around 500 car parking available, 6 restrooms with multiple stalls and easy access to all major thoroughfares.

#### 816 E Whitney St, Houston, TX 77022

water-city, Heating, gas-Natural, sewer-city, Lighting. Multiple meeting rooms, Full kitchen, Main Hall can seat around 1000 people banquet style with tables, around 500 car parking available, 6 restrooms with multiple stalls and easy access to all major thoroughfares.