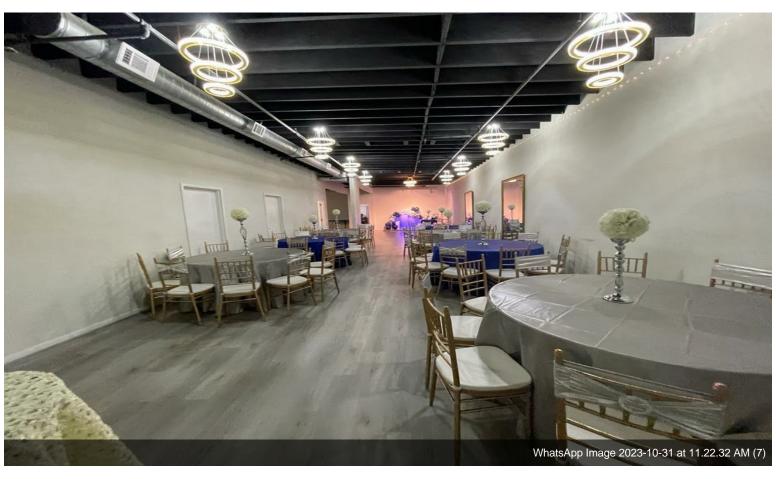

#### 816 E Whitney St

\$11.62 /SF/YR

water-city, Heating, gas-Natural, sewer-city, Lighting. Multiple meeting rooms, Full kitchen, Main Hall can seat around 1000 people banquet style with tables, around 500 car parking available, 6 restrooms with multiple stalls and easy access to all major thoroughfares....

water-city, Heating, gas-Natural, sewer-city,Lighting.Multiple meeting rooms, Full kitchen, Main Hall can seat around 1000 people banquet style with tables, around 500 car parking available, 6 restrooms with multiple stalls and easy access to all major thoroughfares.

#### 816 E Whitney St, Houston, TX 77022

water-city, Heating, gas-Natural, sewer-city, Lighting. Multiple meeting rooms, Full kitchen, Main Hall can seat around 1000 people banquet style with tables, around 500 car parking available, 6 restrooms with multiple stalls and easy access to all major thoroughfares.