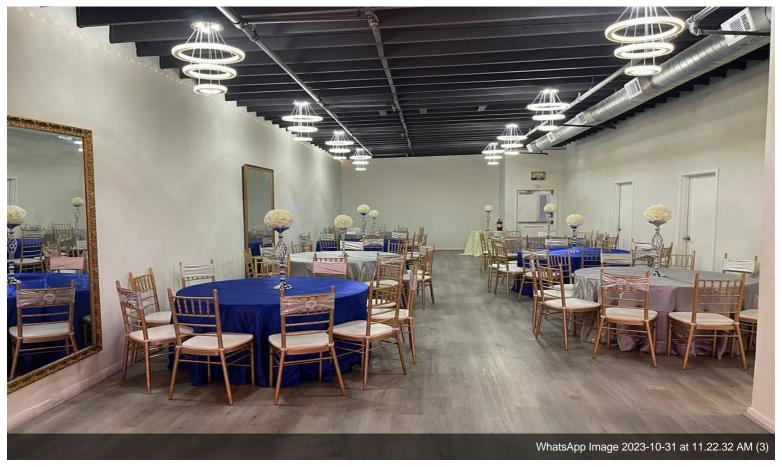

#### 816 E Whitney St

\$11.62 /SF/YR

water-city, Heating, gas-Natural, sewer-city, Lighting. Multiple meeting rooms, Full kitchen, Main Hall can seat around 1000 people banquet style with tables, around 500 car parking available, 6 restrooms with multiple stalls and easy access to all major thoroughfares....

water-city, Heating, gas-Natural, sewer-city,Lighting.Multiple meeting rooms, Full kitchen, Main Hall can seat around 1000 people banquet style with tables, around 500 car parking available, 6 restrooms with multiple stalls and easy access to all major thoroughfares.

#### 816 E Whitney St, Houston, TX 77022

water-city, Heating, gas-Natural, sewer-city, Lighting. Multiple meeting rooms, Full kitchen, Main Hall can seat around 1000 people banquet style with tables, around 500 car parking available, 6 restrooms with multiple stalls and easy access to all major thoroughfares.