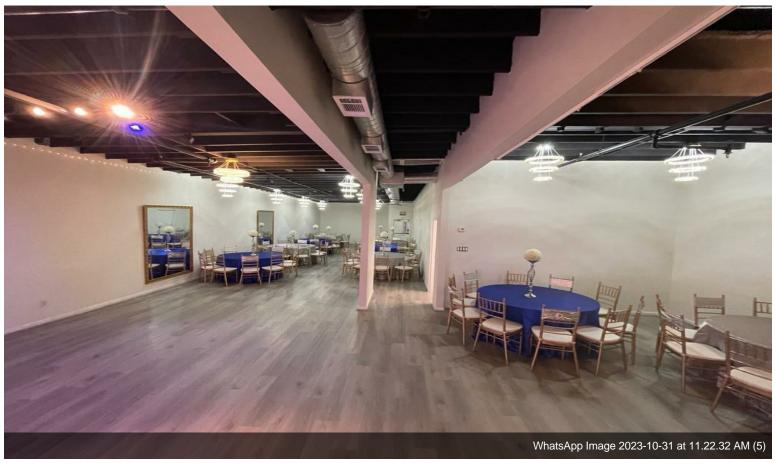

#### 816 E Whitney St

\$11.62 /SF/YR

water-city, Heating, gas-Natural, sewer-city, Lighting. Multiple meeting rooms, Full kitchen, Main Hall can seat around 1000 people banquet style with tables, around 500 car parking available, 6 restrooms with multiple stalls and easy access to all major thoroughfares....

water-city, Heating, gas-Natural, sewer-city,Lighting.Multiple meeting rooms, Full kitchen, Main Hall can seat around 1000 people banquet style with tables, around 500 car parking available, 6 restrooms with multiple stalls and easy access to all major thoroughfares.

#### 816 E Whitney St, Houston, TX 77022

water-city, Heating, gas-Natural, sewer-city, Lighting. Multiple meeting rooms, Full kitchen, Main Hall can seat around 1000 people banquet style with tables, around 500 car parking available, 6 restrooms with multiple stalls and easy access to all major thoroughfares.