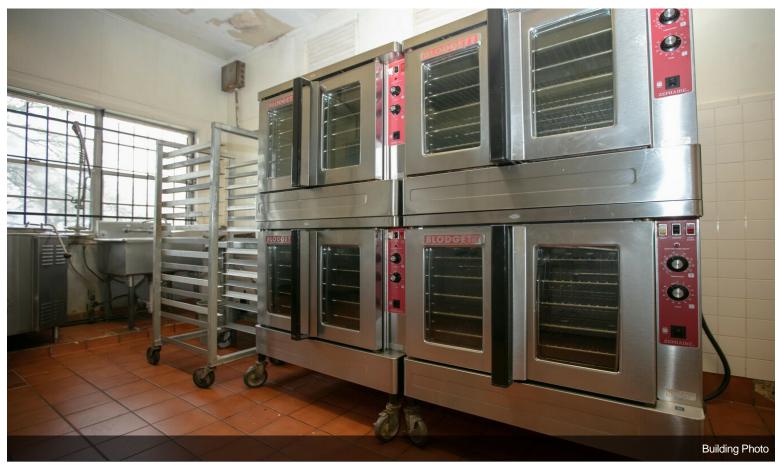

#### 816 E Whitney St

\$11.62 /SF/YR

water-city, Heating, gas-Natural, sewer-city, Lighting. Multiple meeting rooms, Full kitchen, Main Hall can seat around 1000 people banquet style with tables, around 500 car parking available, 6 restrooms with multiple stalls and easy access to all major thoroughfares....

water-city, Heating, gas-Natural, sewer-city,Lighting.Multiple meeting rooms, Full kitchen, Main Hall can seat around 1000 people banquet style with tables, around 500 car parking available, 6 restrooms with multiple stalls and easy access to all major thoroughfares.

#### 816 E Whitney St, Houston, TX 77022

water-city, Heating, gas-Natural, sewer-city, Lighting. Multiple meeting rooms, Full kitchen, Main Hall can seat around 1000 people banquet style with tables, around 500 car parking available, 6 restrooms with multiple stalls and easy access to all major thoroughfares.