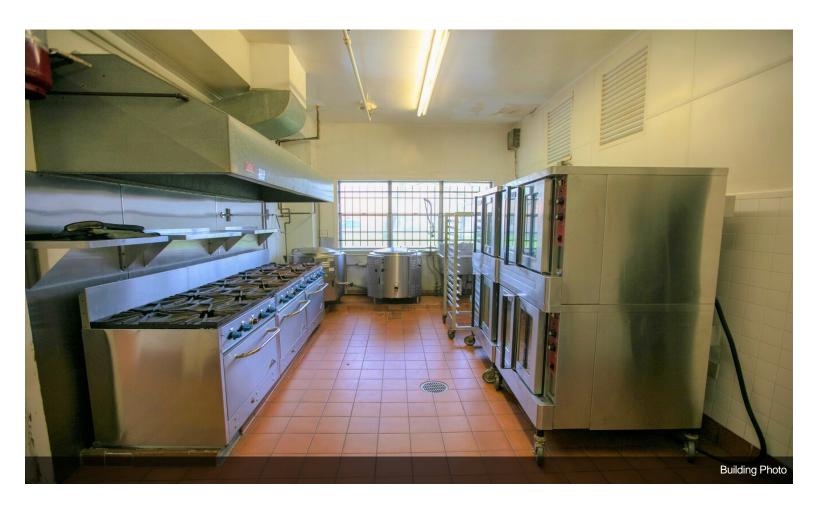

#### 816 E Whitney St

\$11.62 /SF/YR

water-city, Heating, gas-Natural, sewer-city, Lighting. Multiple meeting rooms, Full kitchen, Main Hall can seat around 1000 people banquet style with tables, around 500 car parking available, 6 restrooms with multiple stalls and easy access to all major thoroughfares....

water-city, Heating, gas-Natural, sewer-city,Lighting.Multiple meeting rooms, Full kitchen, Main Hall can seat around 1000 people banquet style with tables, around 500 car parking available, 6 restrooms with multiple stalls and easy access to all major thoroughfares.

#### 816 E Whitney St, Houston, TX 77022

water-city, Heating, gas-Natural, sewer-city, Lighting. Multiple meeting rooms, Full kitchen, Main Hall can seat around 1000 people banquet style with tables, around 500 car parking available, 6 restrooms with multiple stalls and easy access to all major thoroughfares.