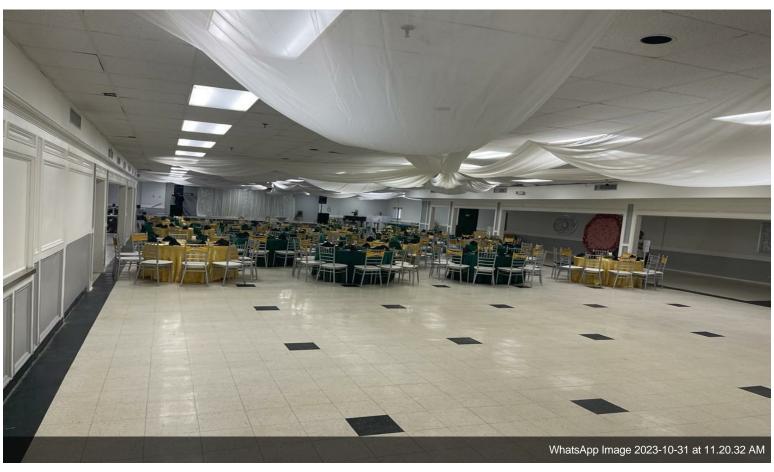

#### 816 E Whitney St

\$11.62 /SF/YR

water-city, Heating, gas-Natural, sewer-city, Lighting. Multiple meeting rooms, Full kitchen, Main Hall can seat around 1000 people banquet style with tables, around 500 car parking available, 6 restrooms with multiple stalls and easy access to all major thoroughfares....

water-city, Heating, gas-Natural, sewer-city,Lighting.Multiple meeting rooms, Full kitchen, Main Hall can seat around 1000 people banquet style with tables, around 500 car parking available, 6 restrooms with multiple stalls and easy access to all major thoroughfares.

#### 816 E Whitney St, Houston, TX 77022

water-city, Heating, gas-Natural, sewer-city, Lighting. Multiple meeting rooms, Full kitchen, Main Hall can seat around 1000 people banquet style with tables, around 500 car parking available, 6 restrooms with multiple stalls and easy access to all major thoroughfares.