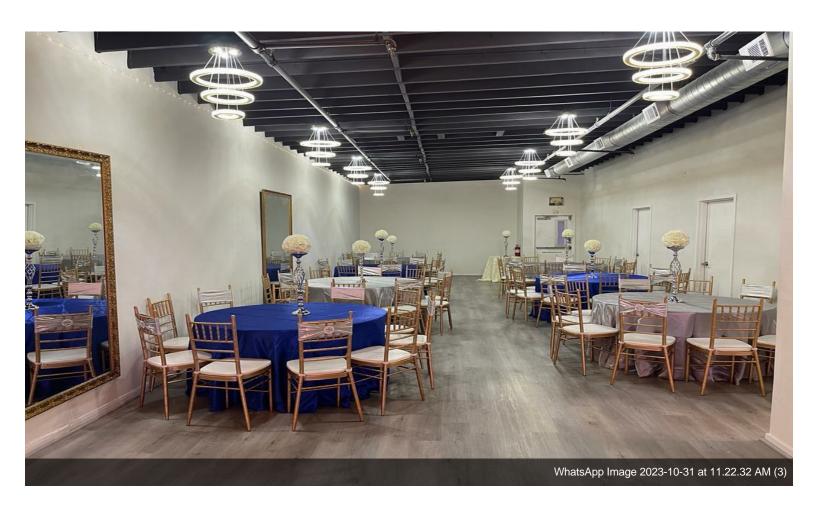

#### 816 E Whitney St

\$11.62 /SF/YR

water-city, Heating, gas-Natural, sewer-city, Lighting. Multiple meeting rooms, Full kitchen, Main Hall can seat around 1000 people banquet style with tables, around 500 car parking available, 6 restrooms with multiple stalls and easy access to all major thoroughfares....

water-city, Heating, gas-Natural, sewer-city,Lighting.Multiple meeting rooms, Full kitchen, Main Hall can seat around 1000 people banquet style with tables, around 500 car parking available, 6 restrooms with multiple stalls and easy access to all major thoroughfares.

#### 816 E Whitney St, Houston, TX 77022

water-city, Heating, gas-Natural, sewer-city, Lighting. Multiple meeting rooms, Full kitchen, Main Hall can seat around 1000 people banquet style with tables, around 500 car parking available, 6 restrooms with multiple stalls and easy access to all major thoroughfares.