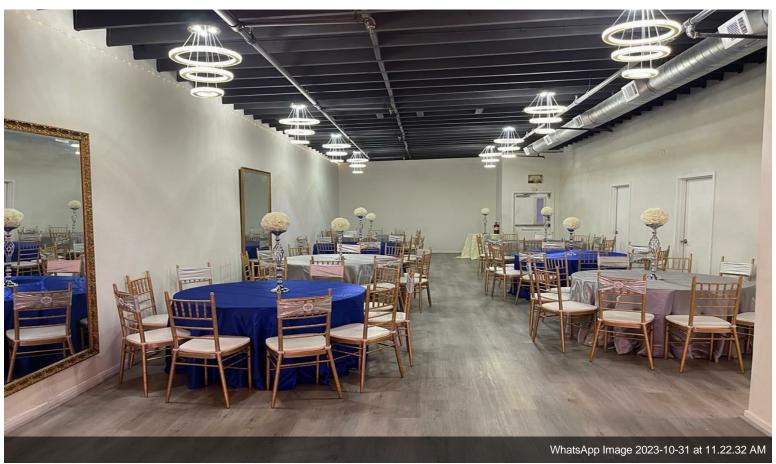

#### 816 E Whitney St

\$11.62 /SF/YR

water-city, Heating, gas-Natural, sewer-city, Lighting. Multiple meeting rooms, Full kitchen, Main Hall can seat around 1000 people banquet style with tables, around 500 car parking available, 6 restrooms with multiple stalls and easy access to all major thoroughfares....

water-city, Heating, gas-Natural, sewer-city,Lighting.Multiple meeting rooms, Full kitchen, Main Hall can seat around 1000 people banquet style with tables, around 500 car parking available, 6 restrooms with multiple stalls and easy access to all major thoroughfares.

#### 816 E Whitney St, Houston, TX 77022

water-city, Heating, gas-Natural, sewer-city, Lighting. Multiple meeting rooms, Full kitchen, Main Hall can seat around 1000 people banquet style with tables, around 500 car parking available, 6 restrooms with multiple stalls and easy access to all major thoroughfares.