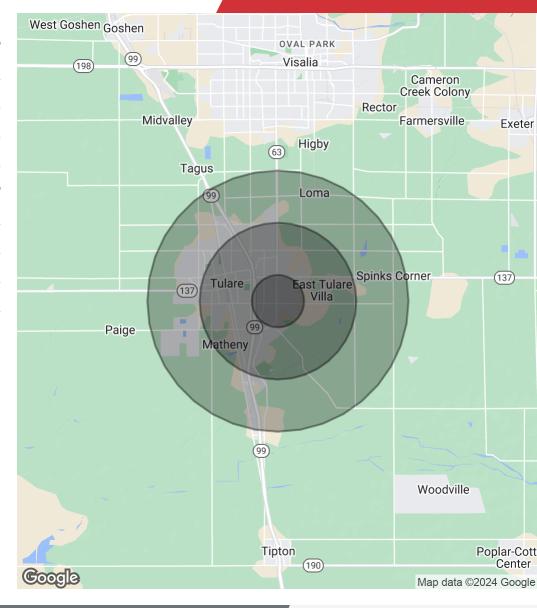

### For Lease 810 SF | Negotiable Retail Space

| Population Total Population          | <b>1 Mile</b> 15,891 | 3 Miles<br>57,988 | <b>5 Miles</b> 76,045 |
|--------------------------------------|----------------------|-------------------|-----------------------|
| Average Age                          | 34                   | 35                | 35                    |
| Average Age (Male)                   | 33                   | 34                | 34                    |
| Average Age (Female)                 | 35                   | 36                | 36                    |
|                                      |                      |                   |                       |
| Households & Income                  | 1 Mile               | 3 Miles           | 5 Miles               |
| Households & Income Total Households | <b>1 Mile</b> 4,678  | 3 Miles<br>17,360 | 5 Miles<br>22,535     |
|                                      |                      |                   |                       |
| Total Households                     | 4,678                | 17,360            | 22,535                |
| Total Households # of Persons per HH | 4,678                | 17,360            | 22,535                |

Demographics data derived from AlphaMap