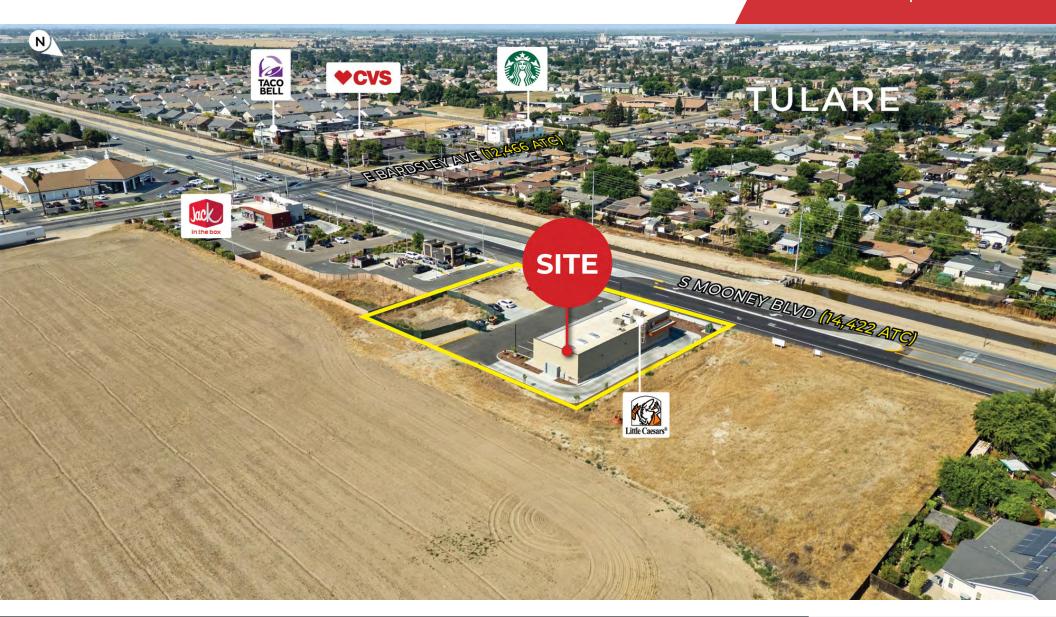

# 920 S Mooney Boulevard

Tulare, California 93274

#### **Property Highlights**

- · New Construction Retail Pad Building in Tulare!
- · NEC of busy intersection (S Mooney Boulevard / E Bardsley Avenue
- · Two Blocks West of Mission Oak High School
- · Join Class-A Little Caesars Location
- · Future Shopping Center Development Adjacent to Site
- Two (2) 810 SF Spaces Available (Unit 102 103)
- · Great Traffic Counts
- Neighboring National Brand Retailers
- Avg HH Income: \$97,042 (1-Mile)