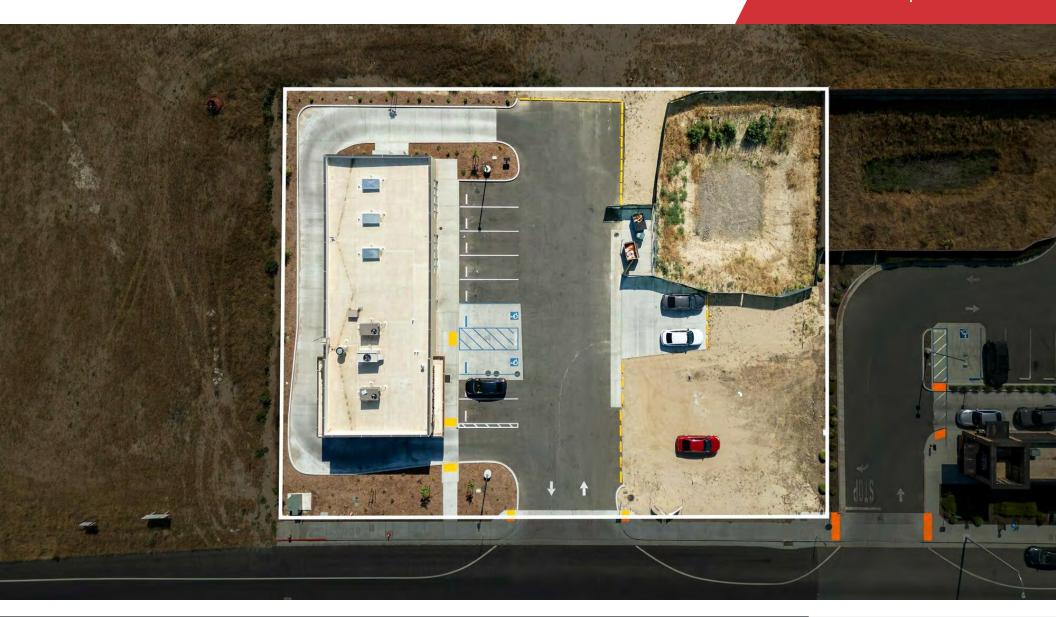

#### **Property Highlights**

- · New Construction Retail Pad Building in Tulare!
- · NEC of busy intersection (S Mooney Boulevard / E Bardsley Avenue
- · Two Blocks West of Mission Oak High School
- · Join Class-A Little Caesars Location
- · Future Shopping Center Development Adjacent to Site
- Two (2) 810 SF Spaces Available (Unit 102 103)
- · Great Traffic Counts
- Neighboring National Brand Retailers
- Avg HH Income: \$97,042 (1-Mile)

### Offering Summary

| Lease Rate:    | \$2.25 SF/month (NNN) |
|----------------|-----------------------|
| Building Size: | 3,456 SF              |
| Available SF:  | 810 - 1,620 SF        |