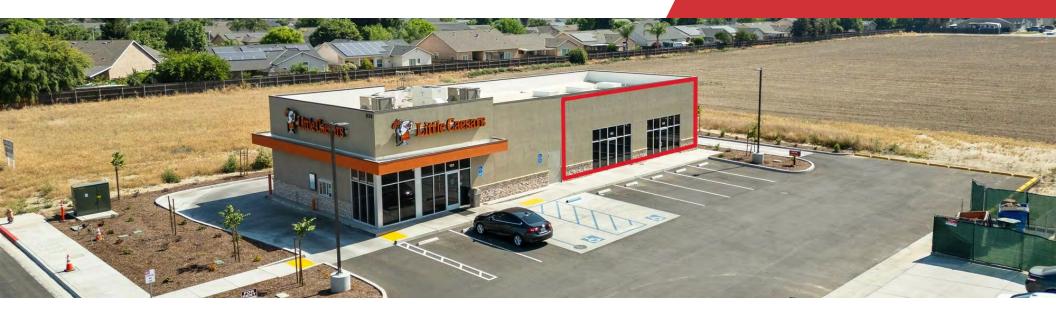

### For Lease 810 - 1,620 SF | Negotiable Retail Space

#### **Property Highlights**

- · New Construction Retail Pad Building in Tulare!
- · NEC of busy intersection (S Mooney Boulevard / E Bardsley Avenue
- · Two Blocks West of Mission Oak High School
- · Join Class-A Little Caesars Location
- · Future Shopping Center Development Adjacent to Site
- Two (2) 810 SF Spaces Available (Unit 102 103)
- · Great Traffic Counts
- Neighboring National Brand Retailers
- Avg HH Income: \$97,042 (1-Mile)

### Offering Summary

| Lease Rate:    | \$2.25 SF/month (NNN) |
|----------------|-----------------------|
| Building Size: | 3,456 SF              |
| Available SF:  | 810 - 1,620 SF        |