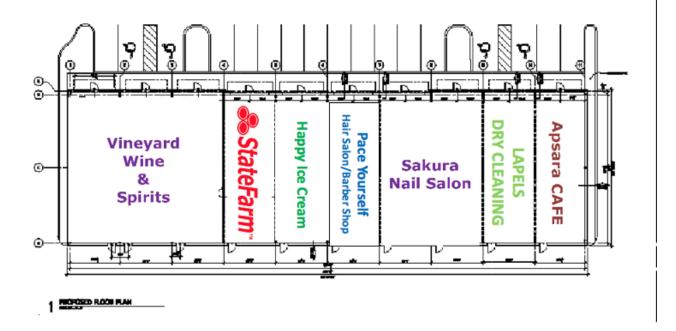

## 5025 Church Road

Olive Branch, Mississippi 38654 Property Features

- roperty reatu
- 12,000 SF
- 100% Occupied
- Credit Tenants
- Built in 2016
- Term Left on Leases
- Neighborhood Retail Center
- Located at the Intersection of Pleasant Hill & Church Road
- 2 Miles South of Goodman Road
- 19,000 +/- VPD (MDOT 2019)