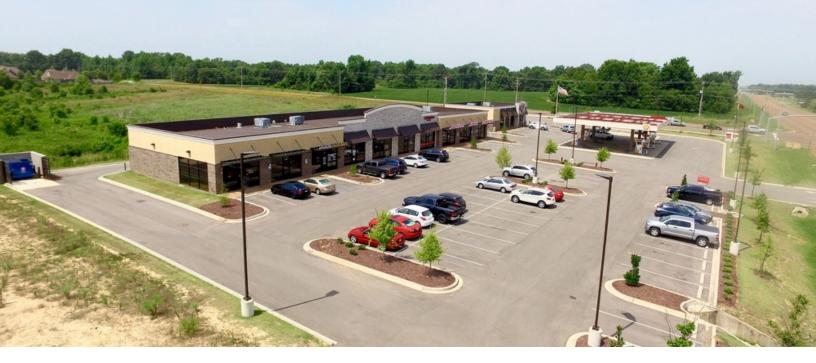

## 5025 Church Road

Olive Branch, Mississippi 38654 Property Features

- roperty reatu
- 12,000 SF
- 100% Occupied
- Credit Tenants
- Built in 2016
- Term Left on Leases
- Neighborhood Retail Center
- Located at the Intersection of Pleasant Hill & Church Road
- 2 Miles South of Goodman Road
- 19,000 +/- VPD (MDOT 2019)