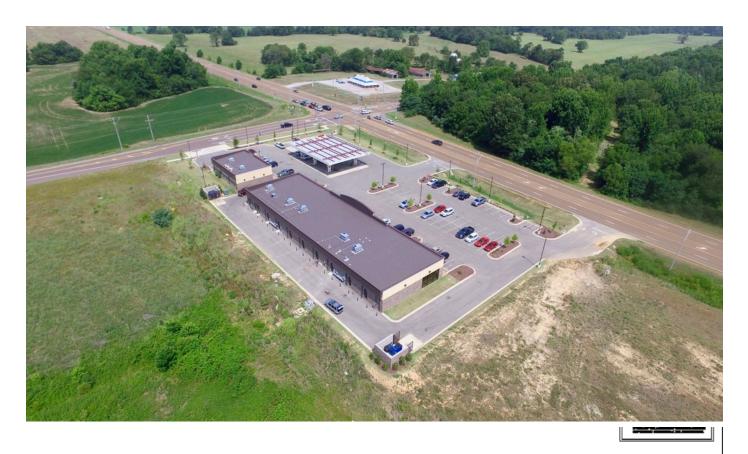

## 5025 Church Road

Olive Branch, Mississippi 38654 Property Features

- roperty reatu
- 12,000 SF
- 100% Occupied
- Credit Tenants
- Built in 2016
- Term Left on Leases
- Neighborhood Retail Center
- Located at the Intersection of Pleasant Hill & Church Road
- 2 Miles South of Goodman Road
- 19,000 +/- VPD (MDOT 2019)